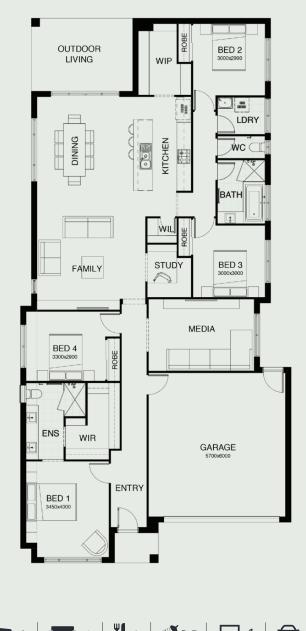

## AVERY 226

Introducing a floor plan that's supremely inviting! This 4 bedroom home delivers luxury without compromise – including an integrated family room, dining space and open kitchen, opening directly onto an outdoor living area that's perfect for entertaining. There's also a separate media room, a study nook, and a spacious master suite complete with a generously-sized walk-in robe.

| FRONTAGE         | 12.5m               |
|------------------|---------------------|
| EXTERIOR LENGTH  | 22.69m              |
| EXTERIOR WIDTH   | 11.25m              |
| TOTAL FLOOR AREA | 226.7m <sup>2</sup> |