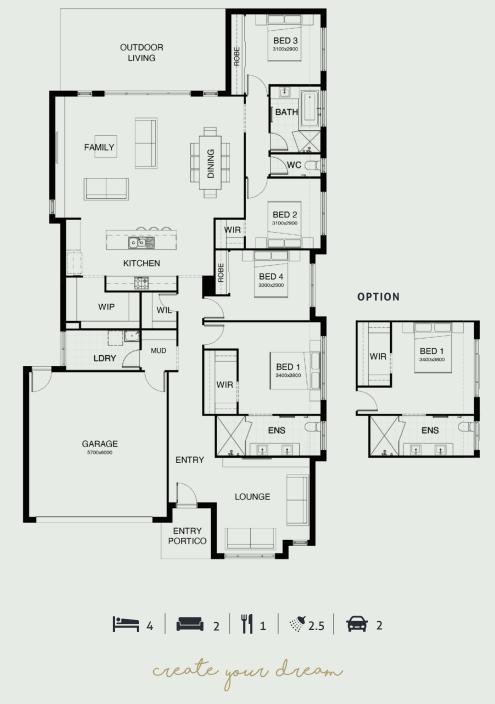

## ASHTON 252

The Ashton delivers a stunning 4 bedroom design that ticks all the boxes! You're spoilt with the spacious master suite complete with an ensuite and walk-in robe, and the addition of a private second living space! At the heart of the home an open plan family, dining and kitchen space is featured, all of which opens seamlessly onto an outdoor entertaining area.

| FRONTAGE         | 14m                 |
|------------------|---------------------|
| EXTERIOR LENGTH  | 22.75m              |
| EXTERIOR WIDTH   | 12.5m               |
| TOTAL FLOOR AREA | 252.5m <sup>2</sup> |