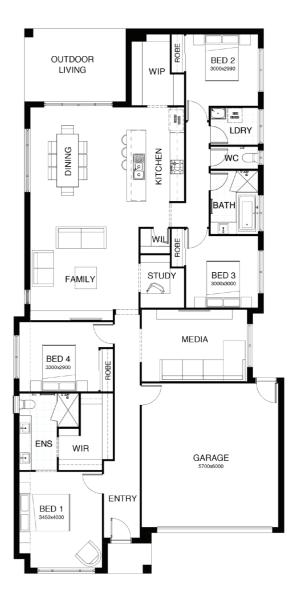

## AVERY 226

Introducing a floor plan that's supremely inviting! This 4 bedroom home delivers luxury without compromise – including an integrated family room, dining space and open kitchen, opening directly onto an outdoor living area that's perfect for entertaining. There's also a separate media room, a study nook, and a spacious master suite complete with a generously-sized walk-in robe.