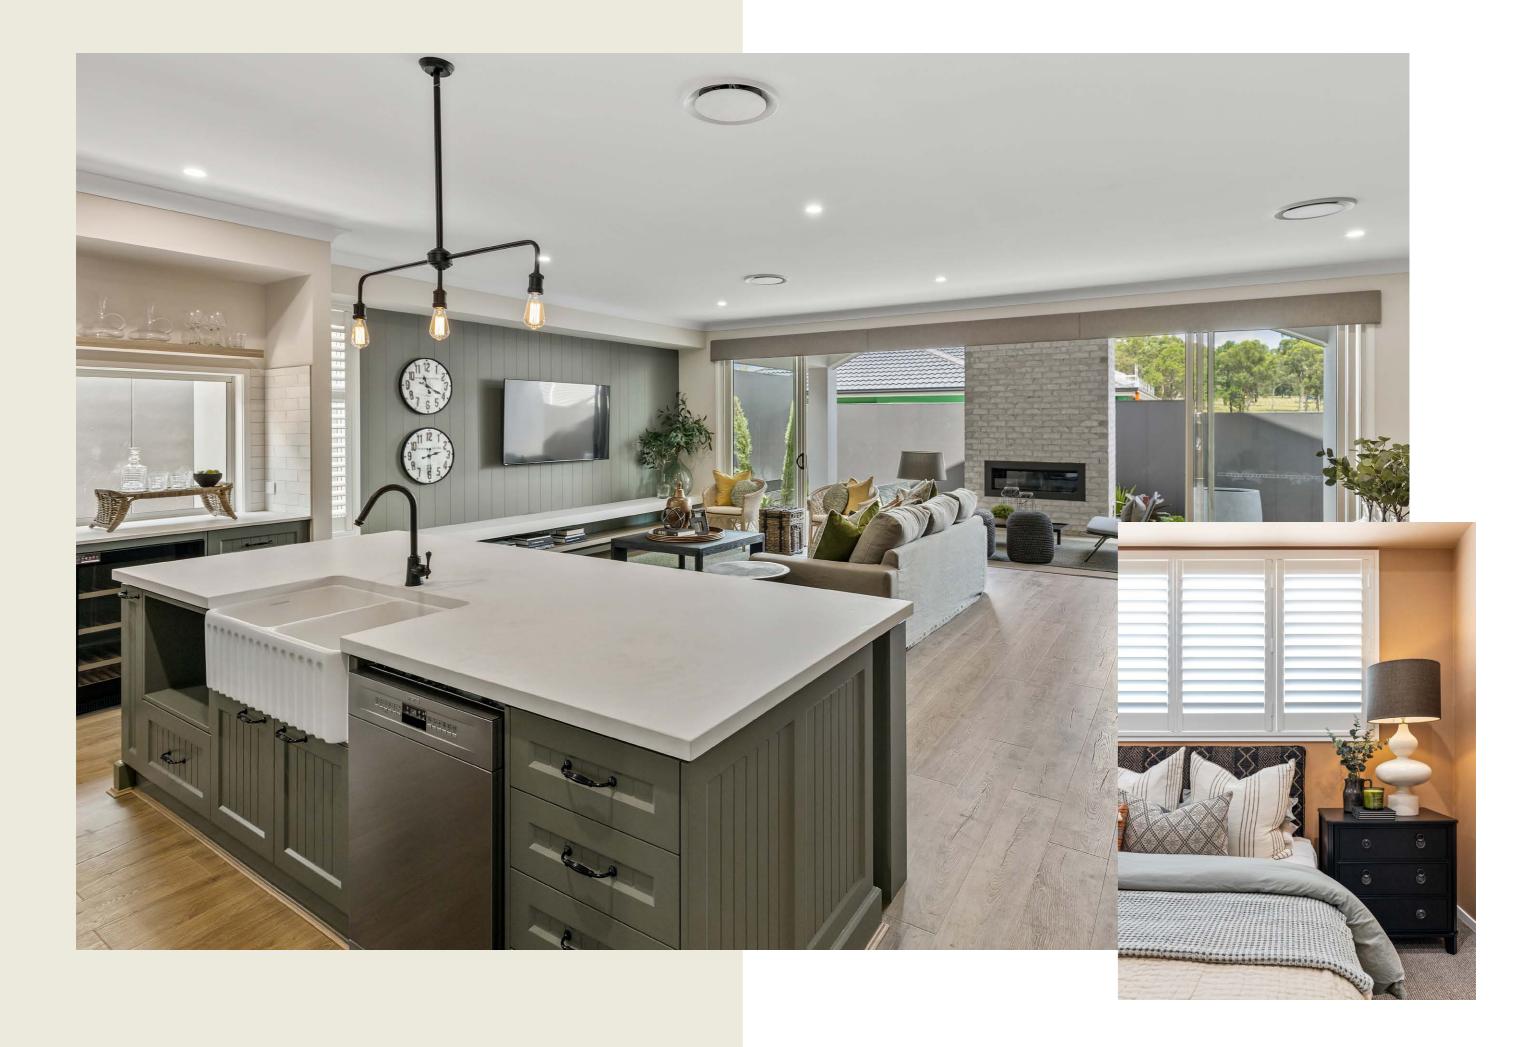

# ASHTON 252

The Ashton delivers a stunning 4 bedroom design that ticks all the boxes! You're spoilt with the spacious master suite complete with an ensuite and walk-in robe, and the addition of a private second living space! At the heart of the home an open plan family, dining and kitchen space is featured, all of which opens seamlessly onto an outdoor entertaining area.

## AVERY 226

Introducing a floor plan that's supremely inviting! This 4 bedroom home delivers luxury without compromise – including an integrated family room, dining space and open kitchen, opening directly onto an outdoor living area that's perfect for entertaining. There's also a separate media room, a study nook, and a spacious master suite complete with a generously-sized walk-in robe.