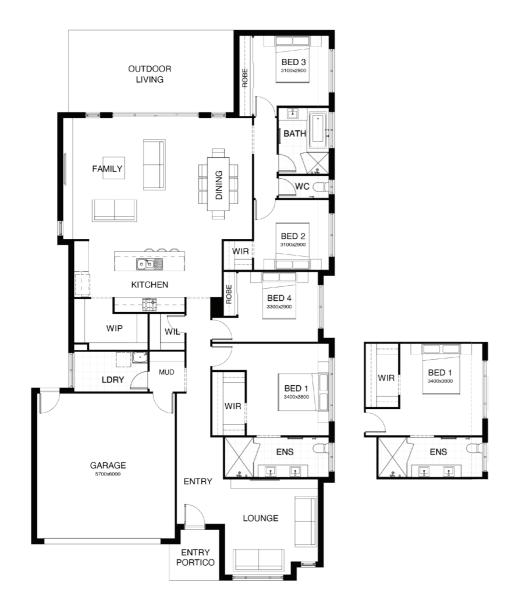

# ASHTON 252

The Ashton delivers a stunning 4 bedroom design that ticks all the boxes! You're spoilt with the spacious master suite complete with an ensuite and walk-in robe, and the addition of a private second living space! At the heart of the home an open plan family, dining and kitchen space is featured, all of which opens seamlessly onto an outdoor entertaining area.