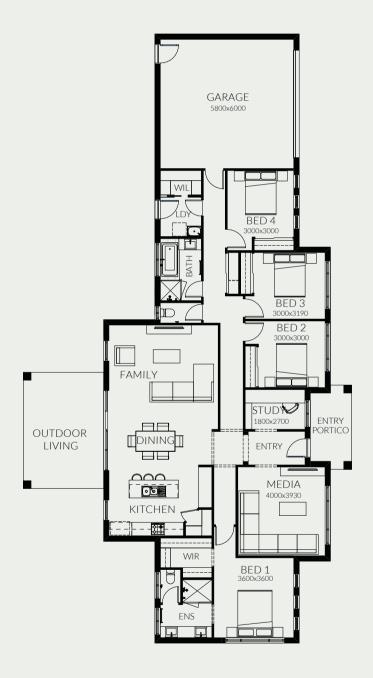

#### WINSTON SERIES

In this four bedroom Winston floor plan the fully integrated living, dining, kitchen and outdoor spaces are the focal point of family life. There's also a separate media room and an additional retreat in the bedroom wing – perfect for an activities or games room, or a peaceful place to relax with a good book.

### WINSTON 296

| FRONTAGE         | 33m                 |
|------------------|---------------------|
| EXTERIOR LENGTH  | 29.25m              |
| EXTERIOR WIDTH   | 15.80m              |
| TOTAL FLOOR AREA | 296.5m <sup>2</sup> |