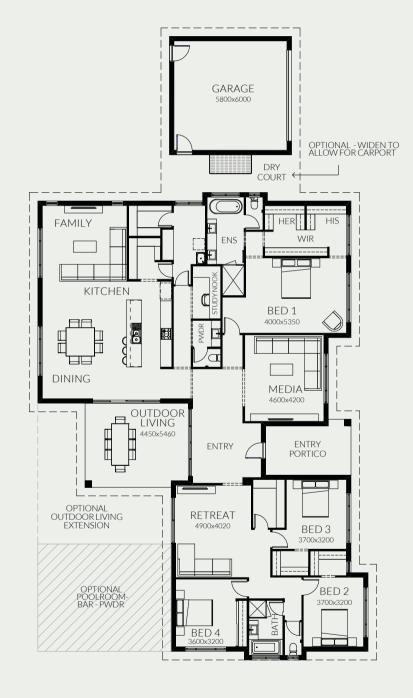

### COULTON

This design in the Coulton range features light-filled living spaces and an abundance of glass bringing the outside in. And with its integrated living, dining, kitchen and outdoor space, it's perfect for entertaining. There's a media room and study, plus a spacious retreat area in the children's zone – well away from the parents' master suite.

| FAMILY WIL | GARAGE 5800x6000  HER HIS WIR  BED 1 4000x5350 |
|------------------------------------------------|------------------------------------------------|
| OUTDOOR<br>LIVING<br>4450x5460                 | MEDIA 4600x4200                                |
| OPTIONAL I OUTDOOR LIVING EXTENSION            | RETREAT BED 3 3700x3200                        |
| OPTIONAL<br>POOLROOM-<br>BAR-PWDR              | BED 2<br>3700x3200                             |

| <b>-</b> 4 | 3 | Y¶ 1 | ₹ 2.5 | study | <b>⊕</b> 2 |
|------------|---|------|-------|-------|------------|

| FRONTAGE         | 36m    |
|------------------|--------|
| EXTERIOR LENGTH  | 17.48m |
| EXTERIOR WIDTH   | 32.99m |
| TOTAL FLOOR AREA | 379m²  |