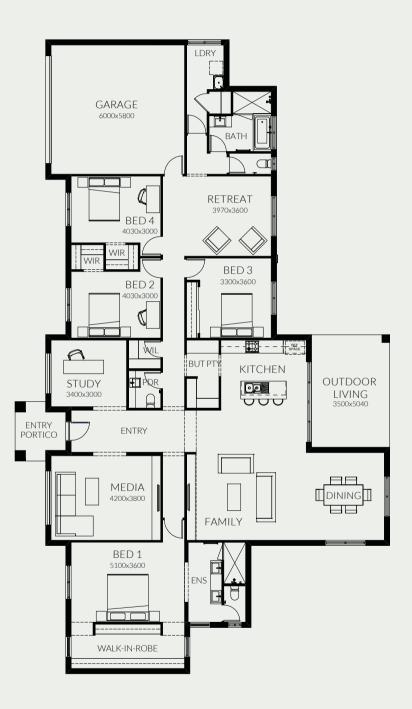

### HOUSTON SERIES

A beautiful traditional acreage-style home, this four bedroom Houston design celebrates the easy open lifestyle, with the kitchen, dining and living area directly connected with the alfresco outdoor space. This floor plan accommodates a media room where everyone can get together, a kids' retreat in their own wing and a separate study.

### HOUSTON 317

| FRONTAGE         | 32m    |
|------------------|--------|
| EXTERIOR LENGTH  | 28.39m |
| EXTERIOR WIDTH   | 16.78m |
| TOTAL FLOOR AREA | 317m²  |