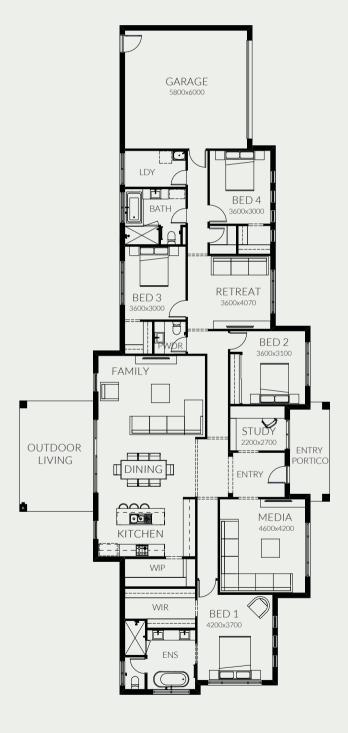

### SAMSON 300

| FRONTAGE         | 36m                 |
|------------------|---------------------|
| EXTERIOR LENGTH  | 32.67m              |
| EXTERIOR WIDTH   | 15.15m              |
| TOTAL FLOOR AREA | 300.4m <sup>2</sup> |