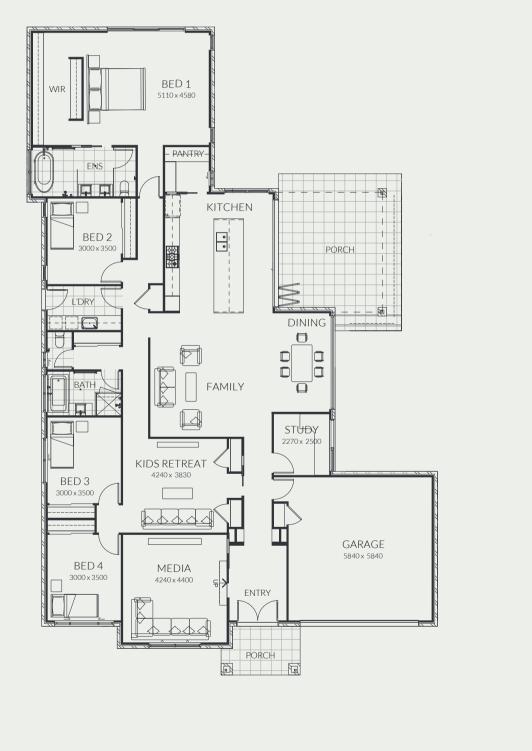

### EMPEROR SERIES

This welcoming modern four bedroom residence is a real entertainer, with a large family, dining and kitchen area leading directly to the spacious alfresco area. There's a separate media room, a kids' retreat and a walk-in robe in the generously-sized master bedroom.

### EMPEROR 310

| FRONTAGE         | 18-20m               |
|------------------|----------------------|
| EXTERIOR LENGTH  | 26.36m               |
| EXTERIOR WIDTH   | 16.71m               |
| TOTAL FLOOR AREA | 310.50m <sup>2</sup> |