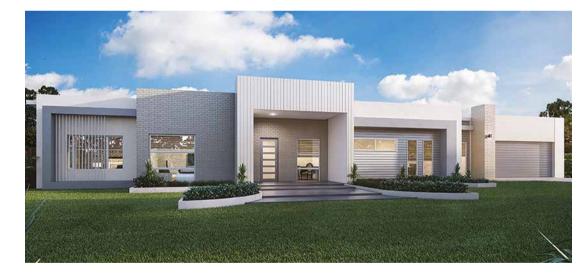

### COULTON

This design in the Coulton range features light-filled living spaces and an abundance of glass bringing the outside in. And with its integrated living, dining, kitchen and outdoor space, it's perfect for entertaining. There's a media room and study, plus a spacious retreat area in the children's zone – well away from the parents' master suite.