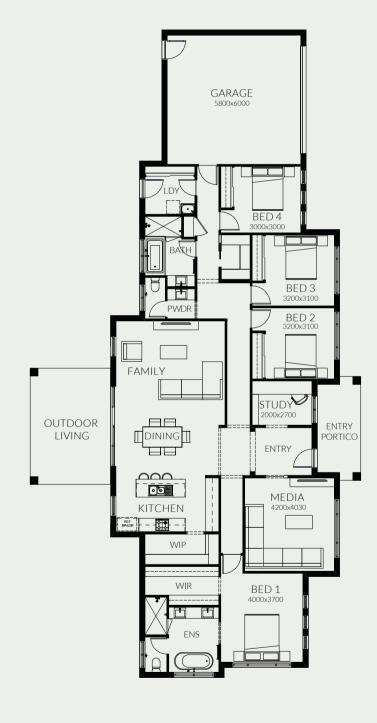

### SAMSON SERIES

The difference is in the details, for this version of the Samson floor plan. The children's and adult areas are once again split into two zones, tied together by the spacious open plan living, dining and kitchen that form the central hub of the home.

| FRONTAGE         | 32m    |
|------------------|--------|
| EXTERIOR LENGTH  | 27.27m |
| EXTERIOR WIDTH   | 14.71m |
| TOTAL FLOOR AREA | 241m²  |

| 4 2 | 1 2 | study<br>nook | 2 |
|-----|-----|---------------|---|
|-----|-----|---------------|---|

| TOTAL FLOOR AREA | 268.6m <sup>2</sup> |
|------------------|---------------------|
| EXTERIOR WIDTH   | 14.81m              |
| EXTERIOR LENGTH  | 29.00m              |
| FRONTAGE         | 32m                 |
|                  |                     |

BOLD LIVING | SAMSON SERIES | PAGE 23