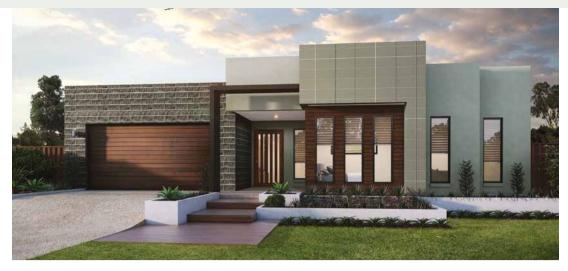

### BOULTON

Wide and handsome, the Boulton designs in our Sanctuary collection maximize light and airy living. There's four bedrooms including a spacious master suite, media room, study and a retreat area the kids can make their own. The open kitchen, dining and living space, right beside the huge outdoor living area, make it perfect for big family gatherings or entertaining friends.