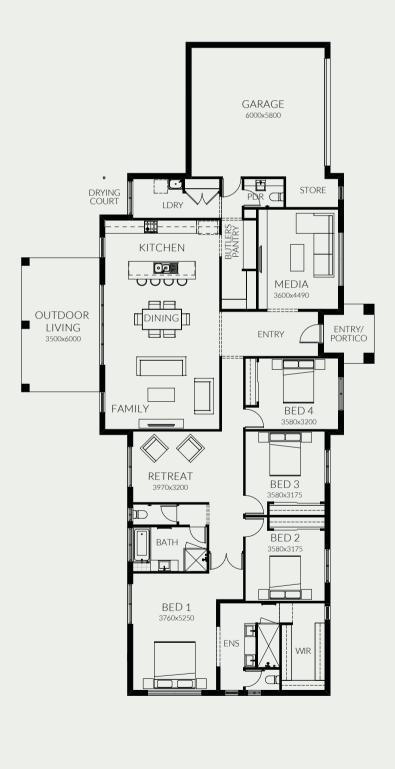

#### WINSTON SERIES

In this four bedroom Winston floor plan the fully integrated living, dining, kitchen and outdoor spaces are the focal point of family life. There's also a separate media room and an additional retreat in the bedroom wing – perfect for an activities or games room, or a peaceful place to relax with a good book.

### WINSTON 296

| FRONTAGE         | 33m                 |
|------------------|---------------------|
| EXTERIOR LENGTH  | 29.25m              |
| EXTERIOR WIDTH   | 15.80m              |
| TOTAL FLOOR AREA | 296.5m <sup>2</sup> |