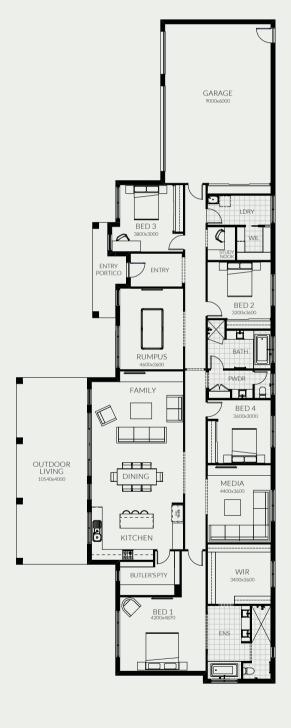

### BOULTON

Wide and handsome, the Boulton designs in our Sanctuary collection maximize light and airy living. There's four bedrooms including a spacious master suite, media room, study and a retreat area the kids can make their own. The open kitchen, dining and living space, right beside the huge outdoor living area, make it perfect for big family gatherings or entertaining friends.

| <b>2</b> 4 | 3 | \  \  1 | ₹ 2.5 | study<br>nook | <b>a</b> 2    |
|------------|---|---------|-------|---------------|---------------|
| - I        |   | +       | 2.5   | TIOOK         | - <del></del> |

| FRONTAGE         | 32m                 |
|------------------|---------------------|
| EXTERIOR LENGTH  | 37.43m              |
| EXTERIOR WIDTH   | 14.60m              |
| TOTAL FLOOR AREA | 377.6m <sup>2</sup> |

BOLD LIVING | BOULTON SERIES | PAGE 19