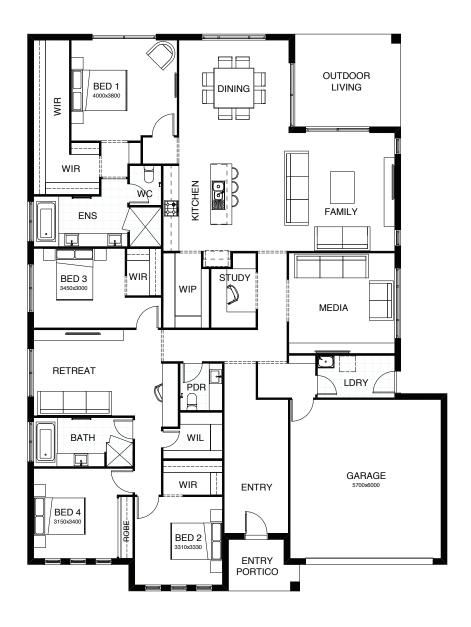

# EMERSON 300

The Emerson is an intelligently designed family home delivering luxury without compromise. You're spoilt with three generous living spaces, a study and four bedrooms including a master suite designed to impress. The kitchen, living and dining is located at the heart of the home providing easy access to the rest of the house and a seamless flow directly to the outdoor living space.

FRONTAGE 18 m

**EXTERIOR LENGTH** 21.04 m

TOTAL FLOOR AREA 300.3m<sup>2</sup>

**EXTERIOR WIDTH** 15.85m