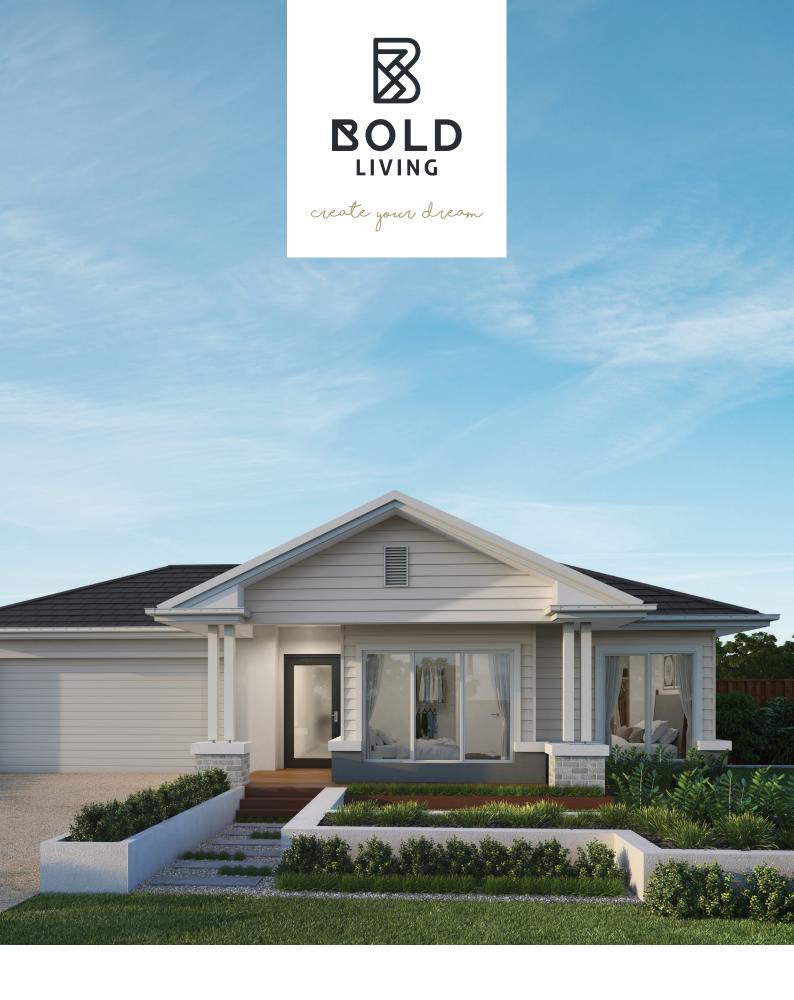

## THE AVENUE'S DISPLAY HOME

EMERSON 300

# EMERSON 300

The Emerson is an intelligently designed family home delivering luxury without compromise. You're spoilt with three generous living spaces, a study and four bedrooms including a master suite designed to impress. The kitchen, living and dining is located at the heart of the home providing easy access to the rest of the house and a seamless flow directly to the outdoor living space.

FRONTAGE 18 m

**EXTERIOR LENGTH** 21.04 m

TOTAL FLOOR AREA 300.3m<sup>2</sup>

**EXTERIOR WIDTH** 15.85m