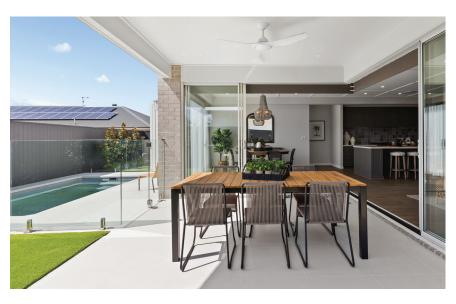

# EMERSON 300

The Emerson is an intelligently designed family home delivering luxury without compromise. You're spoilt with three generous living spaces, a study and four bedrooms including a master suite designed to impress. The kitchen, living and dining is located at the heart of the home providing easy access to the rest of the house and a seamless flow directly to the outdoor living space.

FRONTAGE 18 m

**EXTERIOR LENGTH** 21.04 m

TOTAL FLOOR AREA 300.3m<sup>2</sup>

**EXTERIOR WIDTH** 15.85m