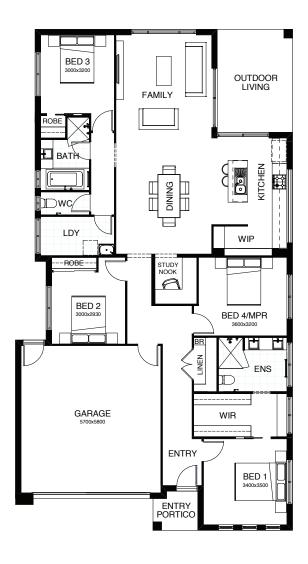

# STOCKHOLM 270

Fabulous family living is the hallmark of this stunning four bedroom design. Upstairs is dedicated to private time – the master suite with an integrated private space where parents can unwind, adjoined by a large retreat and a convenient study nook. Downstairs the generously-sized media room is at the front of the house, there's a separate study, and the well-designed kitchen, dining and living area flows seamlessly out to the entertaining space at the rear.

FRONTAGE 12.5m EXTERIOR LENGTH 16.15m

TOTAL FLOOR AREA 270.7m<sup>2</sup> EXTERIOR WIDTH 11.3m