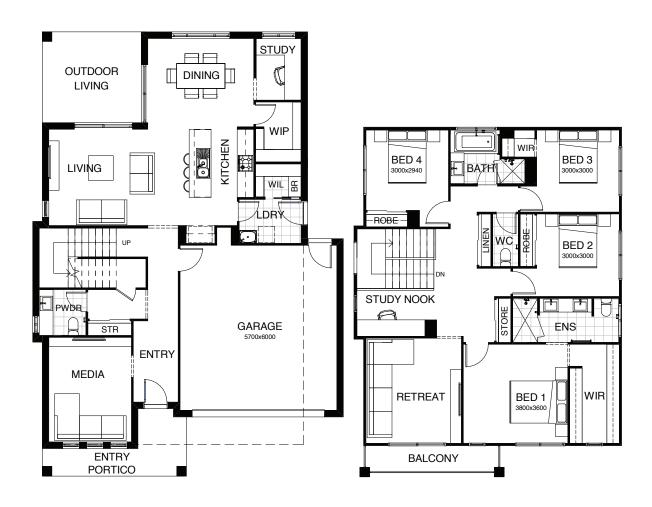

# ARDANA 270

Light, airy, open plan living all on one level! Clever design means this stunning home will suit everyone in your family. A large alfresco space is the perfect place to entertain and the well designed kitchen makes it easy. There's a separate media room, and parents can retreat to the privacy of their large master bedroom suite, located well away from the childrens' rooms.

FRONTAGE 16m

**EXTERIOR LENGTH** 21.57m

TOTAL FLOOR AREA 270.3m<sup>2</sup>

**EXTERIOR WIDTH** 14.8m

**□** 4 | **□** 3 | **□** 1 | **○** 2.5 | **□** 1 | **□** 2

# ATHENA 349

Life revolves around the central core of the four bedroom Athena design, with the kitchen, dining and family room all seamlessly connected to the outdoor living and entertaining space. There's a media room to watch your favourite movies, a separate study, a kids' retreat and a generously sized master suite positioned for peace and privacy.

## A | ## 3 | ## 1 | \$\infty\$ 2.5 | ## 2

# SOPHIA M 22

Everything essential is included in this smart single level design, from the multi-purpose room, perfect for relaxing, to the open plan family, dining and kitchen space at the heart of the home – connecting directly with the outdoor entertaining area. There's also a separate study, and the master bedroom is complete with ensuite and walk-in robe.

FRONTAGE 12.5m

**EXTERIOR LENGTH** 20.43m

TOTAL FLOOR AREA 212m<sup>2</sup>

**EXTERIOR WIDTH** 11.3m

# STOCKHOLM 270

Fabulous family living is the hallmark of this stunning four bedroom design. Upstairs is dedicated to private time – the master suite with an integrated private space where parents can unwind, adjoined by a large retreat and a convenient study nook. Downstairs the generously-sized media room is at the front of the house, there's a separate study, and the well-designed kitchen, dining and living area flows seamlessly out to the entertaining space at the rear.

FRONTAGE 12.5m EXTERIOR LENGTH 16.15m

TOTAL FLOOR AREA 270.7m<sup>2</sup> EXTERIOR WIDTH 11.3m