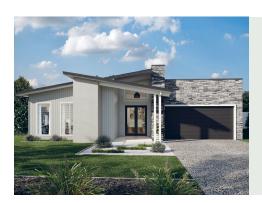

# ARDANA 270

Light, airy, open plan living all on one level! Clever design means this stunning home will suit everyone in your family. A large alfresco space is the perfect place to entertain and the well designed kitchen makes it easy. There's a separate media room, and parents can retreat to the privacy of their large master bedroom suite, located well away from the childrens' rooms.

FRONTAGE 16m

**EXTERIOR LENGTH** 21.57m

TOTAL FLOOR AREA 270.3m<sup>2</sup>

**EXTERIOR WIDTH** 14.8m

**□** 4 | **□** 3 | **□** 1 | **○** 2.5 | **□** 1 | **□** 2