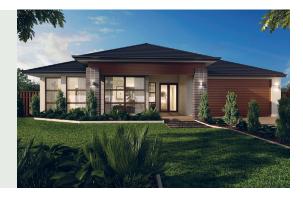

# SOPHIA M 22

Everything essential is included in this smart single level design, from the multi-purpose room, perfect for relaxing, to the open plan family, dining and kitchen space at the heart of the home – connecting directly with the outdoor entertaining area. There's also a separate study, and the master bedroom is complete with ensuite and walk-in robe.

FRONTAGE 12.5m

**EXTERIOR LENGTH** 20.43m

TOTAL FLOOR AREA 212m<sup>2</sup>

**EXTERIOR WIDTH** 11.3m