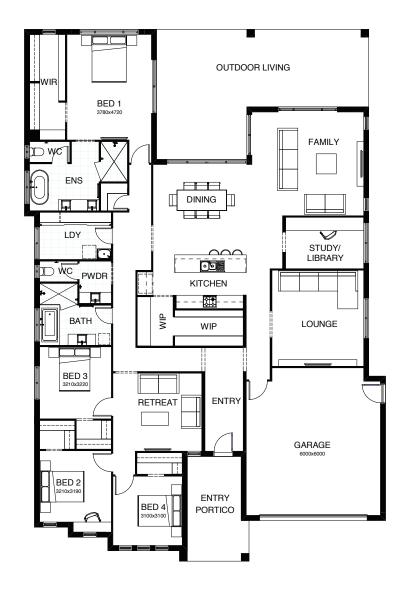

# ATHENA 349

Life revolves around the central core of the four bedroom Athena design, with the kitchen, dining and family room all seamlessly connected to the outdoor living and entertaining space. There's a media room to watch your favourite movies, a separate study, a kids' retreat and a generously sized master suite positioned for peace and privacy.

## A | ## 3 | ## 1 | \$\infty\$ 2.5 | ## 2