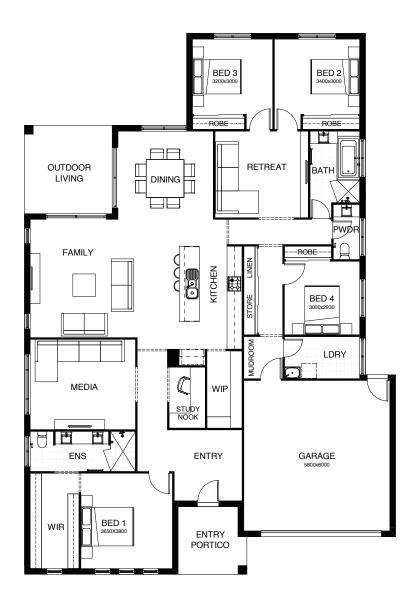

# ARDANA 270

Light, airy, open plan living all on one level! Clever design means this stunning home will suit everyone in your family. A large alfresco space is the perfect place to entertain and the well designed kitchen makes it easy. There's a separate media room, and parents can retreat to the privacy of their large master bedroom suite, located well away from the childrens' rooms.

FRONTAGE 16m

**EXTERIOR LENGTH** 21.57m

TOTAL FLOOR AREA 270.3m<sup>2</sup>

**EXTERIOR WIDTH** 14.8m

**□** 4 | **□** 3 | **□** 1 | **○** 2.5 | **□** 1 | **□** 2