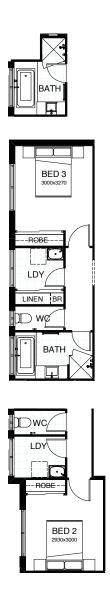

## SOPHIA M 22

Everything essential is included in this smart single level design, from the multi-purpose room, perfect for relaxing, to the open plan family, dining and kitchen space at the heart of the home – connecting directly with the outdoor entertaining area. There's also a separate study, and the master bedroom is complete with ensuite and walk-in robe.