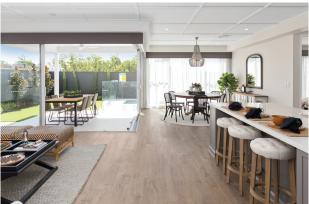

## ATHENA 349

Life revolves around the central core of the four bedroom Athena design, with the kitchen, dining and family room all seamlessly connected to the outdoor living and entertaining space. There's a media room to watch your favourite movies, a separate study, a kids' retreat and a generously sized master suite positioned for peace and privacy.

## SOPHIA M 22

Everything essential is included in this smart single level design, from the multi-purpose room, perfect for relaxing, to the open plan family, dining and kitchen space at the heart of the home – connecting directly with the outdoor entertaining area. There's also a separate study, and the master bedroom is complete with ensuite and walk-in robe.