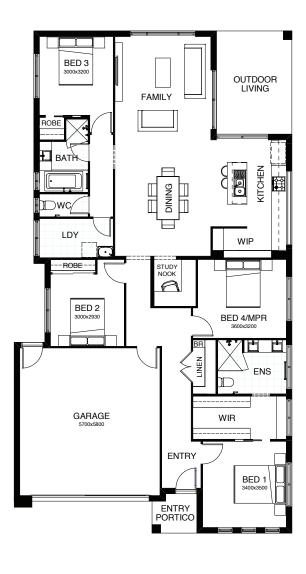

## ATHENA 349

Life revolves around the central core of the four bedroom Athena design, with the kitchen, dining and family room all seamlessly connected to the outdoor living and entertaining space. There's a media room to watch your favourite movies, a separate study, a kids' retreat and a generously sized master suite positioned for peace and privacy.

FRONTAGE 17.4m

**EXTERIOR LENGTH** 23.8m

TOTAL FLOOR AREA 349.2m<sup>2</sup>

**EXTERIOR WIDTH** 16.16m

**□** 4 | **□** 3 | **□** 1 | **○** 2.5 | **□** 1 | **□** 2