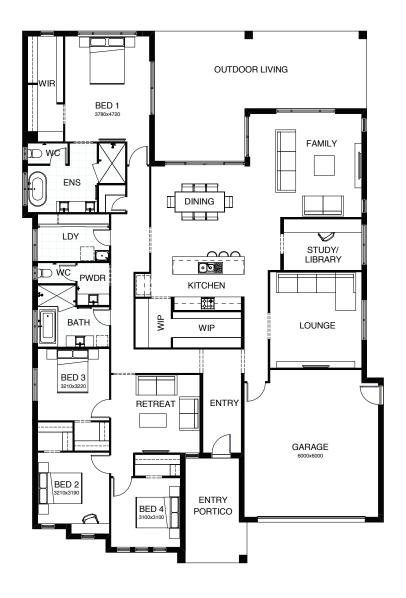

## ATHENA 349

Life revolves around the central core of the four bedroom Athena design, with the kitchen, dining and family room all seamlessly connected to the outdoor living and entertaining space. There's a media room to watch your favourite movies, a separate study, a kids' retreat and a generously sized master suite positioned for peace and privacy.

FRONTAGE 17.4m

**EXTERIOR LENGTH** 23.8m

TOTAL FLOOR AREA 349.2m<sup>2</sup>

**EXTERIOR WIDTH** 16.16m

**□** 4 | **□** 3 | **□** 1 | **○** 2.5 | **□** 1 | **□** 2