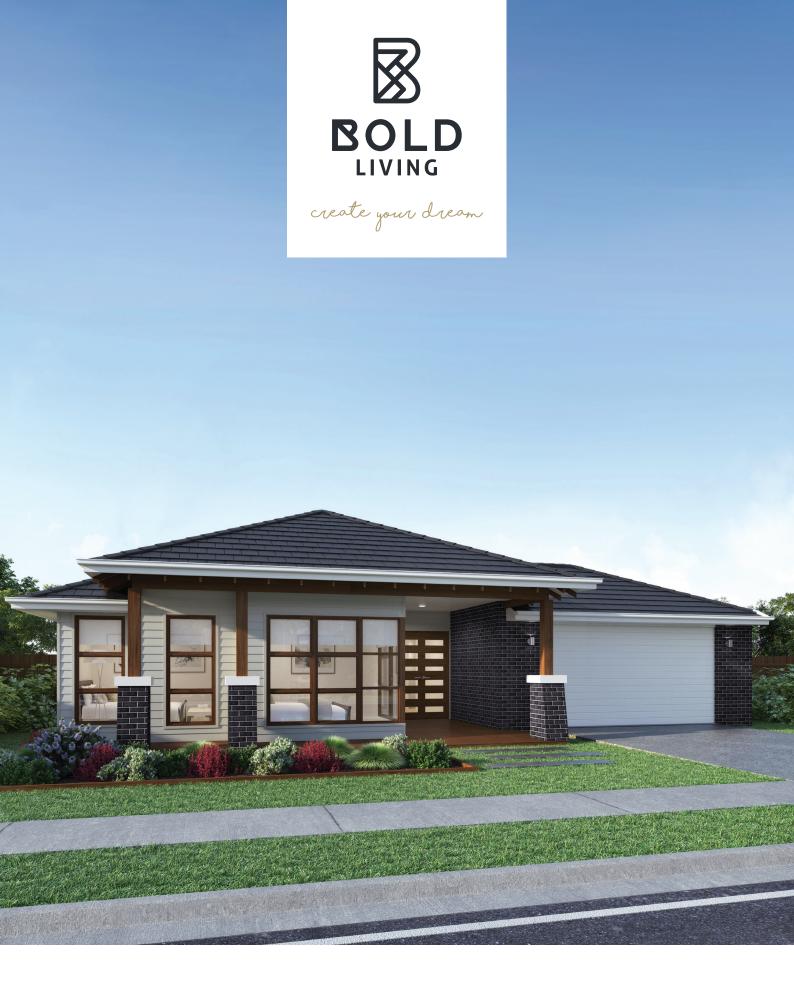

## NORTH HARBOUR DISPLAY HOMES

ATHENA 349 | SOPHIA M 22

## ATHENA 349

Life revolves around the central core of the four bedroom Athena design, with the kitchen, dining and family room all seamlessly connected to the outdoor living and entertaining space. There's a media room to watch your favourite movies, a separate study, a kids' retreat and a generously sized master suite positioned for peace and privacy.

FRONTAGE 17.4m

**EXTERIOR LENGTH** 23.8m

TOTAL FLOOR AREA 349.2m<sup>2</sup>

**EXTERIOR WIDTH** 16.16m

**□** 4 | **□** 3 | **□** 1 | **○** 2.5 | **□** 1 | **□** 2