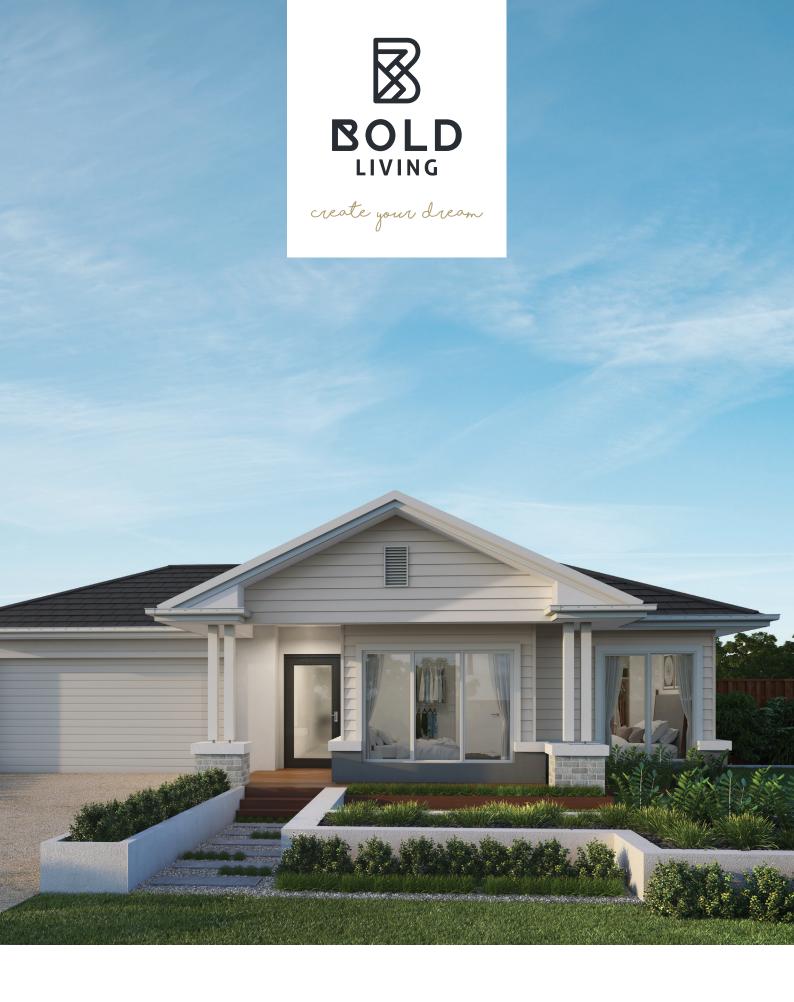

## RIDGEVIEW DISPLAY HOMES

AVERY 232 | EMERSON 260

# AVERY 232

Introducing a floor plan that's supremely inviting! This 4 bedroom home expertly ticks all the boxes – including an integrated family room, dining space and open kitchen, opening directly onto an outdoor living area that's perfect for entertaining. There's also a separate media room, a study nook, and a spacious master suite complete with a generously-sized walk-in robe.

FRONTAGE 12.5m

**EXTERIOR LENGTH** 23.85m

TOTAL FLOOR AREA 232.6m<sup>2</sup>

**EXTERIOR WIDTH** 11.25m

## EMERSON 260

The Emerson is an intelligently designed family home delivering luxury without compromise. You're spoilt with two generous living spaces, a study and four bedrooms including a master suite designed to impress. The kitchen, living and dining is located at the heart of the home providing easy access to the rest of the house and a seamless flow directly to the outdoor living space.

FRONTAGE 16m

**EXTERIOR LENGTH** 21.5m

TOTAL FLOOR AREA 260.9m<sup>2</sup>

**EXTERIOR WIDTH** 13.75m

#### **NARANGBA**

AVERY 232 & EMERSON 260

Ridge Parade, Narangba Q 4504