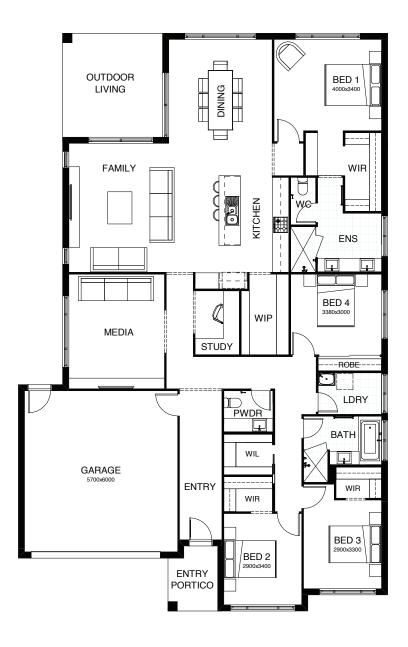

# AVERY 232

Introducing a floor plan that's supremely inviting! This 4 bedroom home expertly ticks all the boxes – including an integrated family room, dining space and open kitchen, opening directly onto an outdoor living area that's perfect for entertaining. There's also a separate media room, a study nook, and a spacious master suite complete with a generously-sized walk-in robe.

FRONTAGE 12.5m

**EXTERIOR LENGTH** 23.85m

TOTAL FLOOR AREA 232.6m<sup>2</sup>

**EXTERIOR WIDTH** 11.25m

## EMERSON 260

The Emerson is an intelligently designed family home delivering luxury without compromise. You're spoilt with two generous living spaces, a study and four bedrooms including a master suite designed to impress. The kitchen, living and dining is located at the heart of the home providing easy access to the rest of the house and a seamless flow directly to the outdoor living space.

FRONTAGE 16m

**EXTERIOR LENGTH** 21.5m

TOTAL FLOOR AREA 260.9m<sup>2</sup>

**EXTERIOR WIDTH** 13.75m