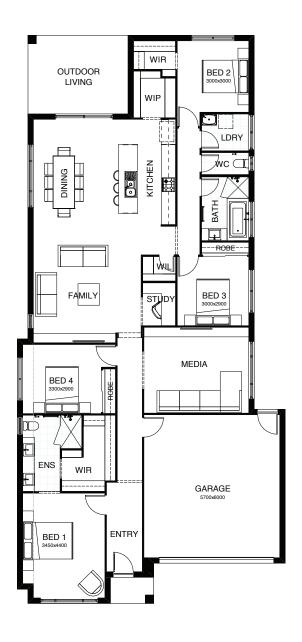

# AVERY 232

Introducing a floor plan that's supremely inviting! This 4 bedroom home expertly ticks all the boxes – including an integrated family room, dining space and open kitchen, opening directly onto an outdoor living area that's perfect for entertaining. There's also a separate media room, a study nook, and a spacious master suite complete with a generously-sized walk-in robe.

FRONTAGE 12.5m

**EXTERIOR LENGTH** 23.85m

TOTAL FLOOR AREA 232.6m<sup>2</sup>

**EXTERIOR WIDTH** 11.25m