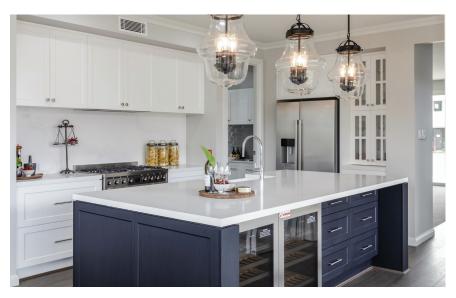

## STOCKHOLM M 304

Fabulous family living is the hallmark of this stunning four bedroom design. Upstairs is dedicated to private time – the master suite with an integrated private space where parents can unwind, adjoined by a large retreat and a convenient study nook. Downstairs the generously-sized media room is at the front of the house, there's a separate study, and the well-designed kitchen, dining and living area flows seamlessly out to the entertaining space at the rear.