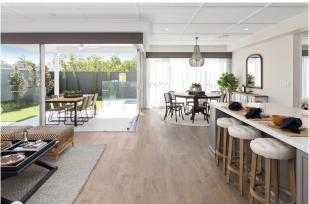

## STOCKHOLM M 304

Fabulous family living is the hallmark of this stunning four bedroom design. Upstairs is dedicated to private time – the master suite with an integrated private space where parents can unwind, adjoined by a large retreat and a convenient study nook. Downstairs the generously-sized media room is at the front of the house, there's a separate study, and the well-designed kitchen, dining and living area flows seamlessly out to the entertaining space at the rear.