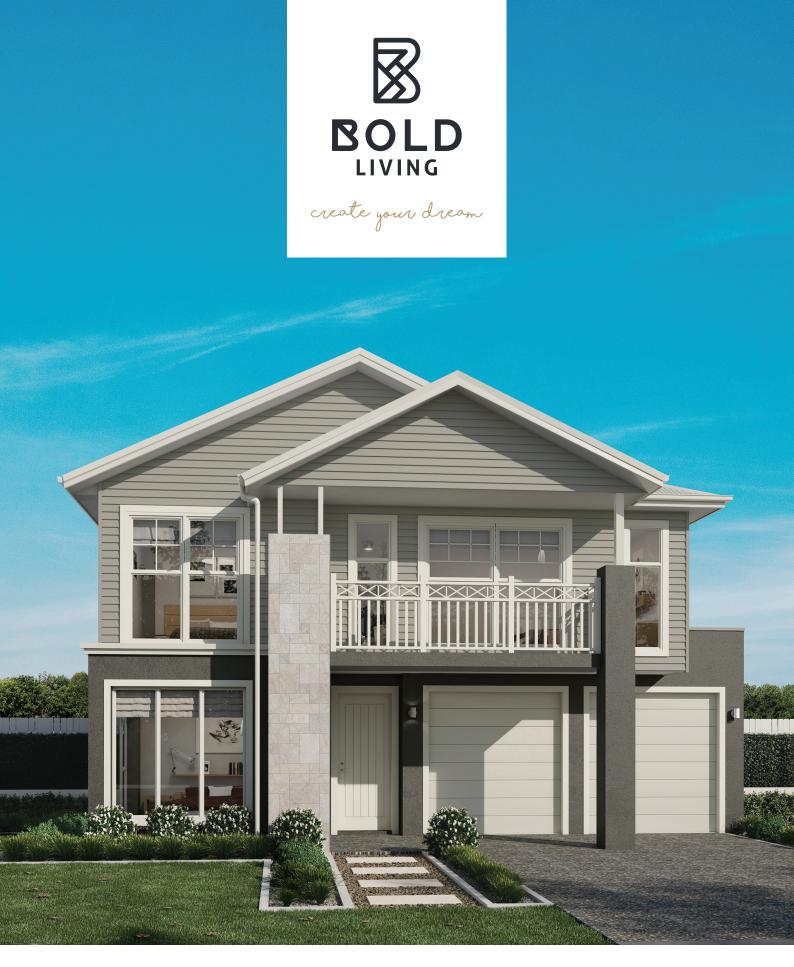

### **ELLENDALE DISPLAY HOMES**

STOCKHOLM M 304

## STOCKHOLM M 304

Fabulous family living is the hallmark of this stunning four bedroom design. Upstairs is dedicated to private time – the master suite with an integrated private space where parents can unwind, adjoined by a large retreat and a convenient study nook. Downstairs the generously-sized media room is at the front of the house, there's a separate study, and the well-designed kitchen, dining and living area flows seamlessly out to the entertaining space at the rear.

FRONTAGE 12.5m

**EXTERIOR LENGTH** 17.5m

TOTAL FLOOR AREA 304m<sup>2</sup>

**EXTERIOR WIDTH** 11.3m