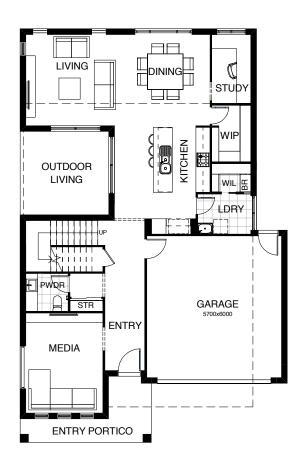

## STOCKHOLM M 304

Fabulous family living is the hallmark of this stunning four bedroom design. Upstairs is dedicated to private time – the master suite with an integrated private space where parents can unwind, adjoined by a large retreat and a convenient study nook. Downstairs the generously-sized media room is at the front of the house, there's a separate study, and the well-designed kitchen, dining and living area flows seamlessly out to the entertaining space at the rear.

FRONTAGE 12.5m

**EXTERIOR LENGTH** 17.5m

TOTAL FLOOR AREA 304m<sup>2</sup>

**EXTERIOR WIDTH** 11.3m