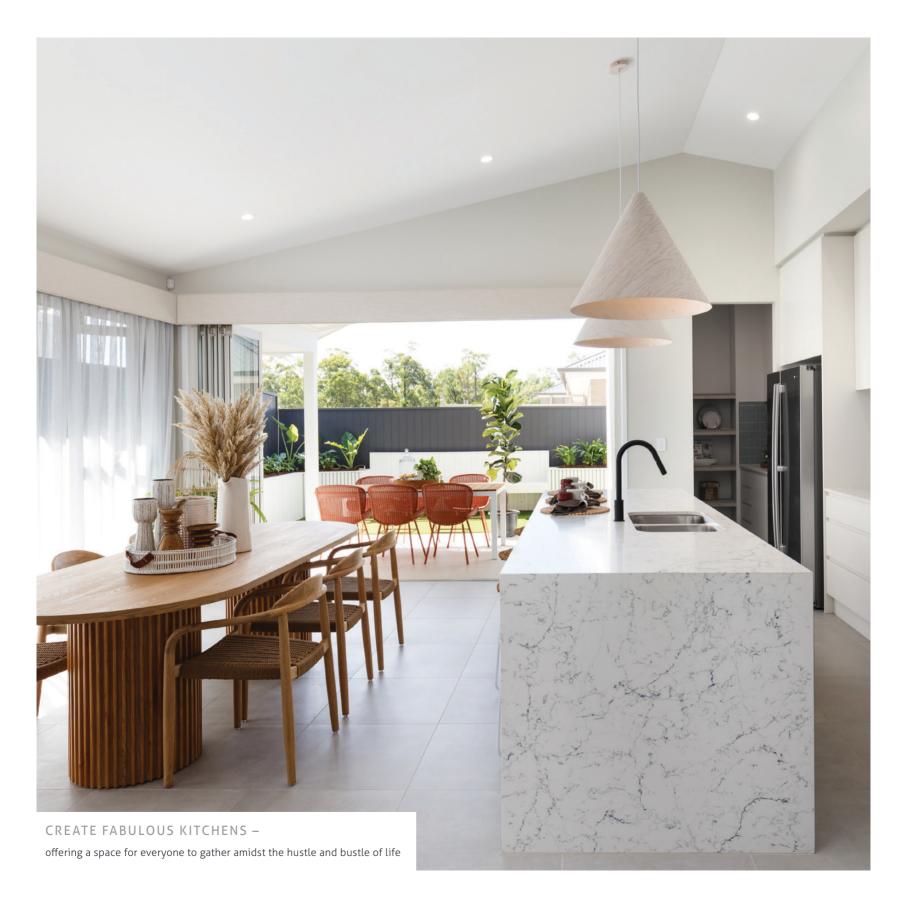

## UPGRADE to create your dream

## **GET IN QUICK! OFFER ENDS SEPTEMBER 30TH**

**\$1,000** WORTH OF YOUR FAVOURITE THINGS FROM OUR EVOLVE DESIGN STUDIO



Play it smart! Create your dream and score unbeatable value, too. Right now, choose your favourite design from our Smart Inclusions Collection – and enjoy the clever combination of liveability, quality and affordability even more, with these extra-special upgrades.

Smart

Sleek, smart Beko kitchen appliances (90cm) Beko dishwasher (60cm) 2590mm ceilings throughout Laminate cabinetry with 20mm stone benchtops in bathroom and ensuite

+

\$1000 Evolve Design Studio gift card – spoil yourself with your choice of extra upgrades!

Be quick! Valid for a limited time only on all Smart Inclusions homes.







to start and end your day with a little relaxation







be proud to return to your home each day and express your style



1800 GO BOLD

create your dream

49 Flinders Pde, North Lakes Q 4509 www.boldliving.com.au

Conditions apply. This brochure is for marketing purposes only, please speak with a Sales Professional for further information.