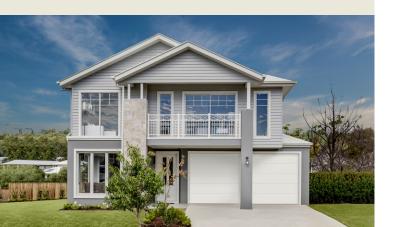

## STOCKHOLM 267

Fabulous family living is the hallmark of this stunning four bedroom design. Upstairs is dedicated to private time – the master suite with an integrated private space where parents can unwind, adjoined by a large retreat and a convenient study nook. Downstairs the generously-sized media room is at the front of the house, there's a separate study, and the well-designed kitchen, dining and living area flows seamlessly out to the entertaining space at the rear. Contact us today to customise the Stockholm home to you!