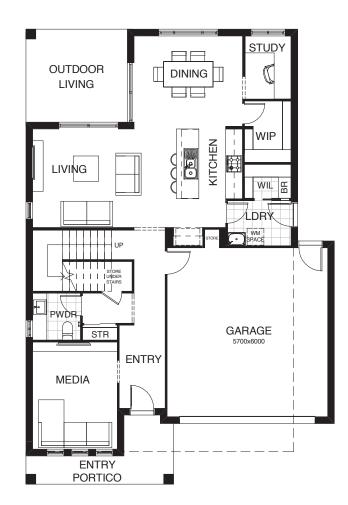

## STOCKHOLM 267

Fabulous family living is the hallmark of this stunning four bedroom design. Upstairs is dedicated to private time – the master suite with an integrated private space where parents can unwind, adjoined by a large retreat and a convenient study nook. Downstairs the generously-sized media room is at the front of the house, there's a separate study, and the well-designed kitchen, dining and living area flows seamlessly out to the entertaining space at the rear. Contact us today to customise the Stockholm home to you!