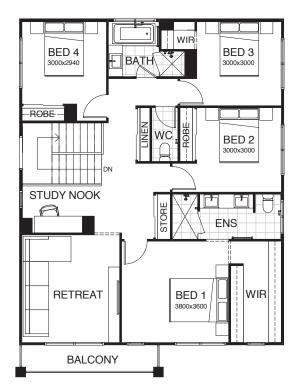

## STOCKHOLM 267

Fabulous family living is the hallmark of this stunning four bedroom design. Upstairs is dedicated to private time – the master suite with an integrated private space where parents can unwind, adjoined by a large retreat and a convenient study nook. Downstairs the generously-sized media room is at the front of the house, there's a separate study, and the well-designed kitchen, dining and living area flows seamlessly out to the entertaining space at the rear. Contact us today to customise the Stockholm home to you!