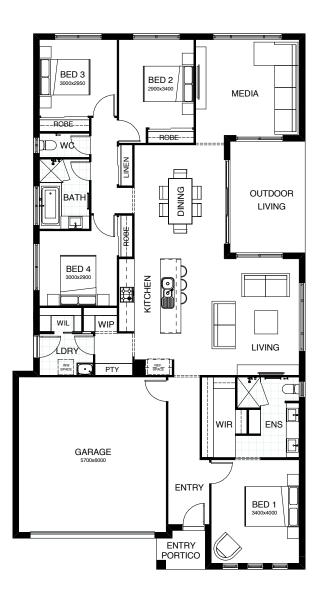

### NEWPORT 216

Family living is the focus in this cleverly-executed, spacious one level design. Features comprise four bedrooms, including a master suite with walk-in robe, separately zoned children's rooms and their own retreat area, plus a large media room and a study. The open plan living, kitchen and dining link directly with an inviting outdoor entertaining space.