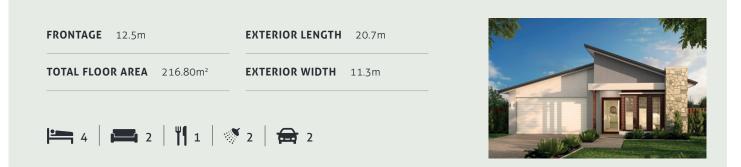

### NEWPORT 216

Family living is the focus in this cleverly-executed, spacious one level design. Features comprise four bedrooms, including a master suite with walk-in robe, separately zoned children's rooms and their own retreat area, plus a large media room and a study. The open plan living, kitchen and dining link directly with an inviting outdoor entertaining space.