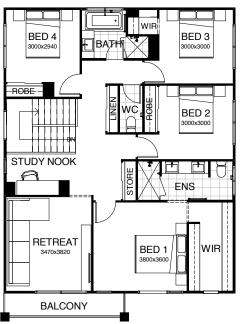

### STOCKHOLM 267

Fabulous family living is the hallmark of this stunning design. Upstairs is dedicated to private time – the master suite with an integrated private space where parents can unwind, adjoined by a large retreat and a convenient study nook. Downstairs the generously-sized media room is at the front of the house, there's a separate study, and the well-designed kitchen, dining and living area flows seamlessly out to the entertaining space at the rear.