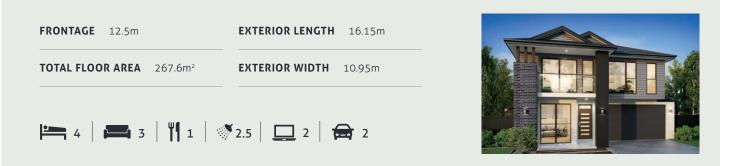

### STOCKHOLM 267

Fabulous family living is the hallmark of this stunning design. Upstairs is dedicated to private time – the master suite with an integrated private space where parents can unwind, adjoined by a large retreat and a convenient study nook. Downstairs the generously-sized media room is at the front of the house, there's a separate study, and the well-designed kitchen, dining and living area flows seamlessly out to the entertaining space at the rear.