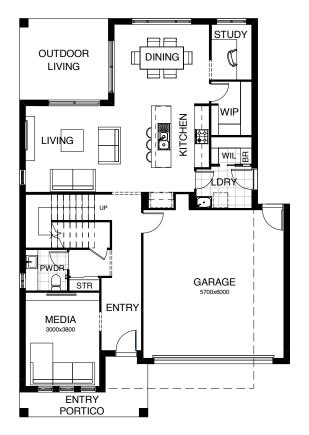

### STOCKHOLM 267

Fabulous family living is the hallmark of this stunning design. Upstairs is dedicated to private time – the master suite with an integrated private space where parents can unwind, adjoined by a large retreat and a convenient study nook. Downstairs the generously-sized media room is at the front of the house, there's a separate study, and the well-designed kitchen, dining and living area flows seamlessly out to the entertaining space at the rear.