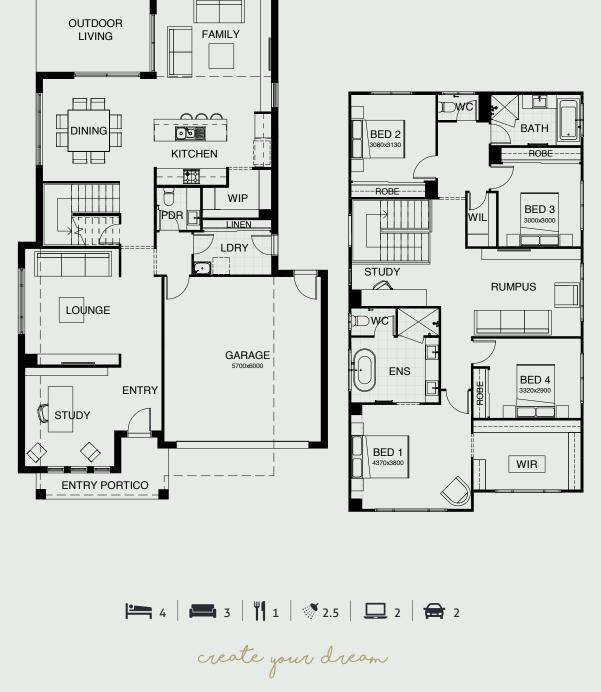

## LENNOX 300

This dazzling 4 bedroom design showcases multiple living spaces ideal for both family fun and private moments, an upstairs rumpus room the kids can call their own, a master suite with a huge walk-in robe, and study areas on both levels. At the heart of it all, the entertainer's kitchen is the hub around which the dining room, family room and outdoor living area are gathered.

| FRONTAGE         | 12.5m               |
|------------------|---------------------|
| EXTERIOR LENGTH  | 18.63m              |
| EXTERIOR WIDTH   | 11.25m              |
| TOTAL FLOOR AREA | 300.3m <sup>2</sup> |