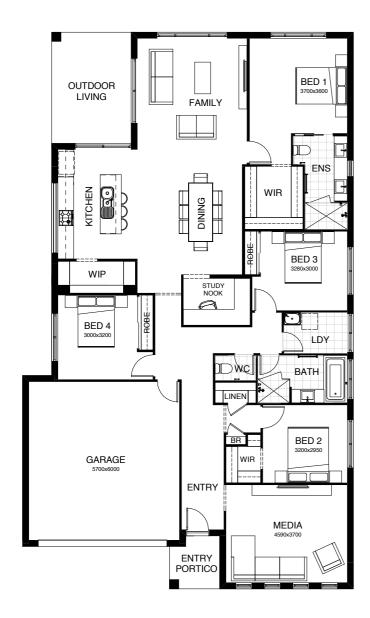

# SOPHIA 240

Another four bedroom home that is cleverly designed for families and entertaining. Featuring a seamless flow between kitchen, dining and alfresco, this design presents irresistible entertaining options! Including a butlers pantry and separate study, this home has everything!

 FRONTAGE
 13.7m
 EXTERIOR LENGTH
 21.03m

 TOTAL FLOOR AREA
 239.7m²
 EXTERIOR WIDTH
 12.5m