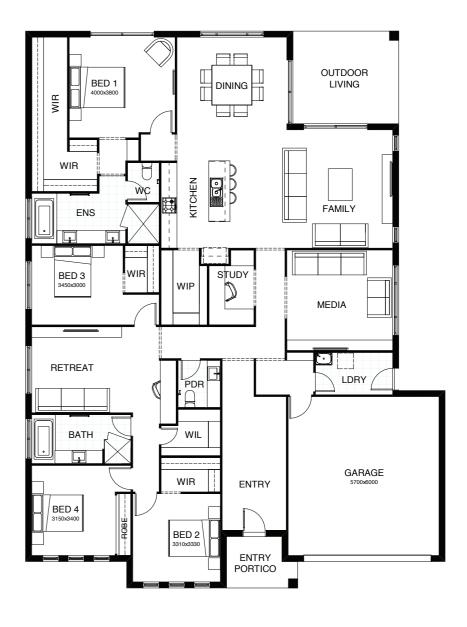

# EMERSON 300

The Emerson is an intelligently designed family home delivering luxury without compromise. You're spoilt with three generous living spaces, a study and four bedrooms including a master suite designed to impress. The kitchen, living and dining is located at the heart of the home providing easy access to the rest of the house and a seamless flow directly to the outdoor living space.