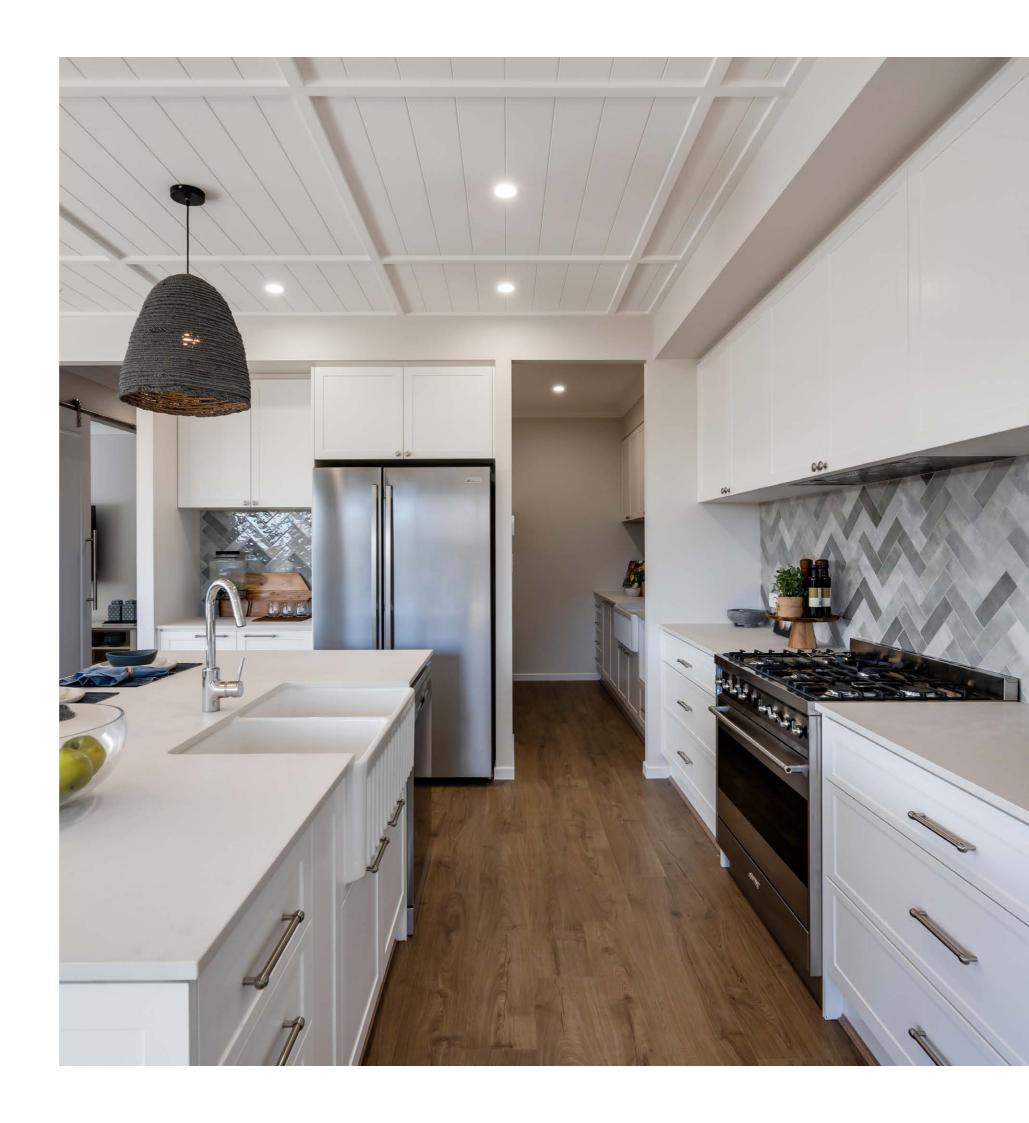

# SOPHIA 240

Another four bedroom home that is cleverly designed for families and entertaining. Featuring a seamless flow between kitchen, dining and alfresco, this design presents irresistible entertaining options! Including a butlers pantry and separate study, this home has everything!

# EMERSON 300

The Emerson is an intelligently designed family home delivering luxury without compromise. You're spoilt with three generous living spaces, a study and four bedrooms including a master suite designed to impress. The kitchen, living and dining is located at the heart of the home providing easy access to the rest of the house and a seamless flow directly to the outdoor living space.