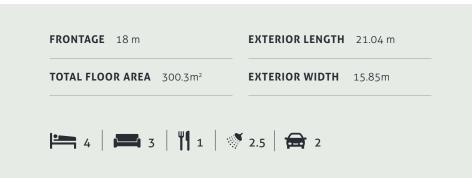

## EMERSON 300

The Emerson is an intelligently designed family home delivering luxury without compromise. You're spoilt with three generous living spaces, a study and four bedrooms including a master suite designed to impress. The kitchen, living and dining is located at the heart of the home providing easy access to the rest of the house and a seamless flow directly to the outdoor living space.