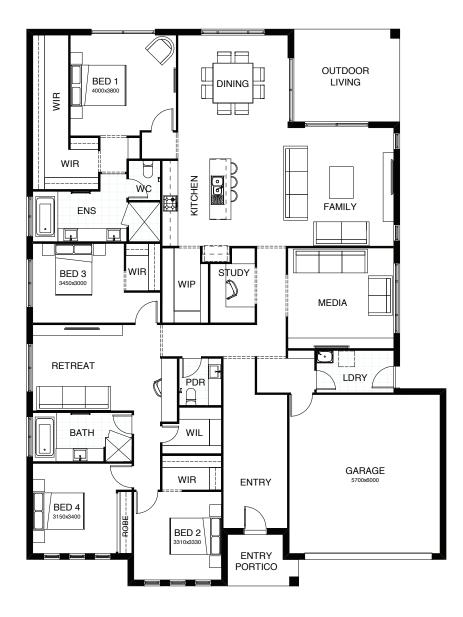

## EMERSON 300

The Emerson is an intelligently designed family home delivering luxury without compromise. You're spoilt with three generous living spaces, a study and four bedrooms including a master suite designed to impress. The kitchen, living and dining is located at the heart of the home providing easy access to the rest of the house and a seamless flow directly to the outdoor living space.