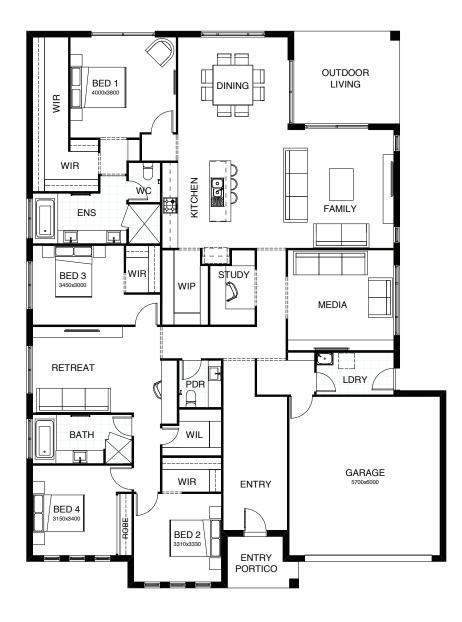

## EMERSON 300

The Emerson is an intelligently designed family home delivering luxury without compromise. You're spoilt with three generous living spaces, a study and four bedrooms including a master suite designed to impress. The kitchen, living and dining is located at the heart of the home providing easy access to the rest of the house and a seamless flow directly to the outdoor living space.