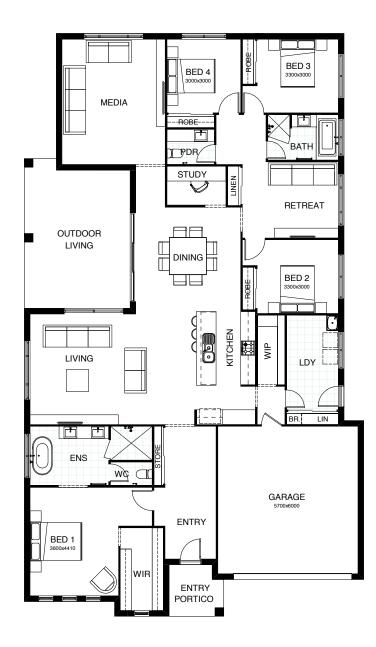

## NEWPORT 297

Family living is the focus in this cleverly-executed, spacious one level design. Features comprise four bedrooms, including a master suite with walk-in robe, separately zoned children's rooms and their own retreat area, plus a large media room and a study. The open plan living, kitchen and dining link directly with an inviting outdoor entertaining space.