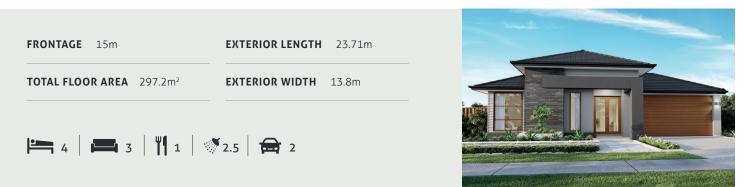

## NEWPORT 297

Family living is the focus in this cleverly-executed, spacious one level design. Features comprise four bedrooms, including a master suite with walk-in robe, separately zoned children's rooms and their own retreat area, plus a large media room and a study. The open plan living, kitchen and dining link directly with an inviting outdoor entertaining space.