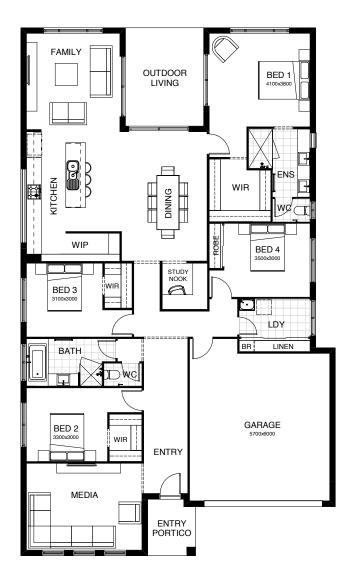

# SOPHIA 253

Another four bedroom home that is cleverly designed for families and entertaining. Featuring a seamless flow between kitchen, dining and alfresco, this design presents irresistible entertaining options! Including a butlers pantry and separate study, this home has everything!