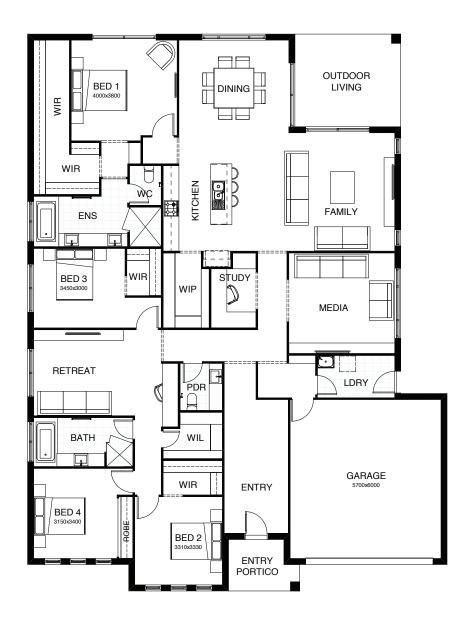

### THE AVENUE'S DISPLAY HOME

EMERSON 300

### EMERSON 300

The Emerson is an intelligently designed family home delivering luxury without compromise. You're spoilt with three generous living spaces, a study and four bedrooms including a master suite designed to impress. The kitchen, living and dining is located at the heart of the home providing easy access to the rest of the house and a seamless flow directly to the outdoor living space.

FRONTAGE 18 m

**EXTERIOR LENGTH** 21.04 m

TOTAL FLOOR AREA 300.3m²

**EXTERIOR WIDTH** 15.85m