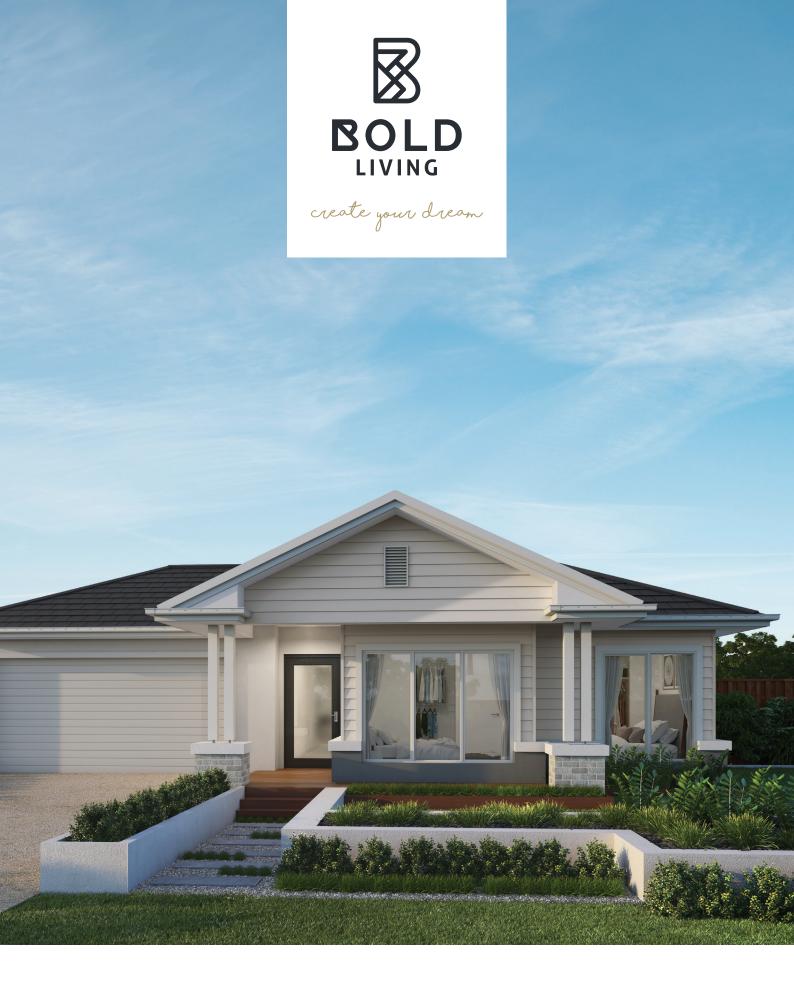

### THE AVENUE'S DISPLAY HOME

EMERSON 300

### EMERSON 300

The Emerson is an intelligently designed family home delivering luxury without compromise. You're spoilt with three generous living spaces, a study and four bedrooms including a master suite designed to impress. The kitchen, living and dining is located at the heart of the home providing easy access to the rest of the house and a seamless flow directly to the outdoor living space.

FRONTAGE 18 m

**EXTERIOR LENGTH** 21.04 m

TOTAL FLOOR AREA 300.3m²

**EXTERIOR WIDTH** 15.85m