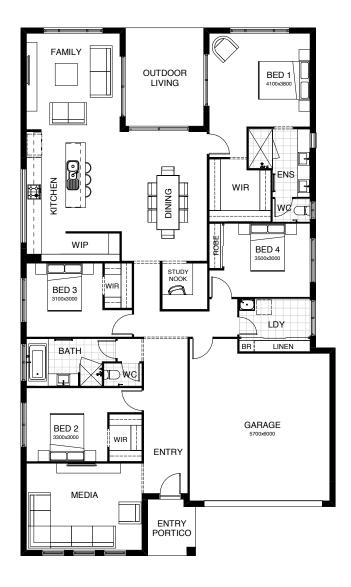

# SOPHIA 253

Another four bedroom home that is cleverly designed for families and entertaining. Featuring a seamless flow between kitchen, dining and alfresco, this design presents irresistible entertaining options! Including a butlers pantry and separate study, this home has everything!

This document is produced for marketing and illustration purposes and should only be used as a guide. Please note all plans are not to scale, and all images, materials used and inclusions are indicative only. Copyright of Bold Living.