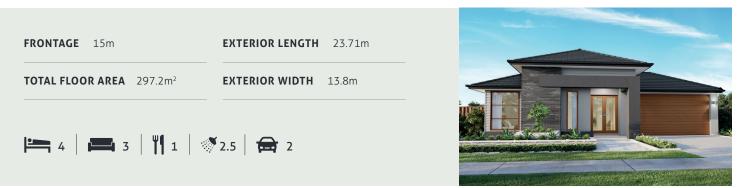

## NEWPORT 297

Family living is the focus in this cleverly-executed, spacious one level design. Features comprise four bedrooms, including a master suite with walk-in robe, separately zoned children's rooms and their own retreat area, plus a large media room and a study. The open plan living, kitchen and dining link directly with an inviting outdoor entertaining space.