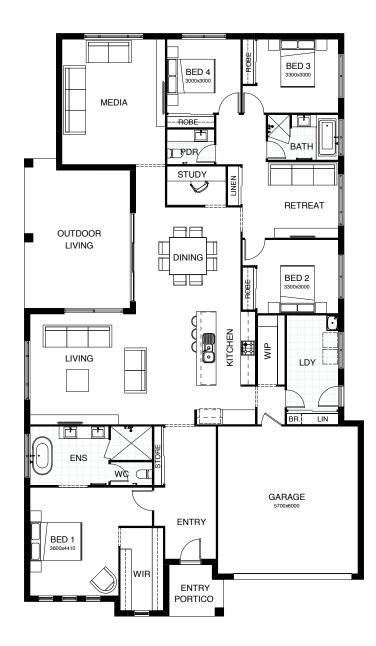

## NEWPORT 297

Family living is the focus in this cleverly-executed, spacious one level design. Features comprise four bedrooms, including a master suite with walk-in robe, separately zoned children's rooms and their own retreat area, plus a large media room and a study. The open plan living, kitchen and dining link directly with an inviting outdoor entertaining space.

This document is produced for marketing and illustration purposes and should only be used as a guide. Please note all plans are not to scale, and all images, materials used and inclusions are indicative only. Copyright of Bold Living,