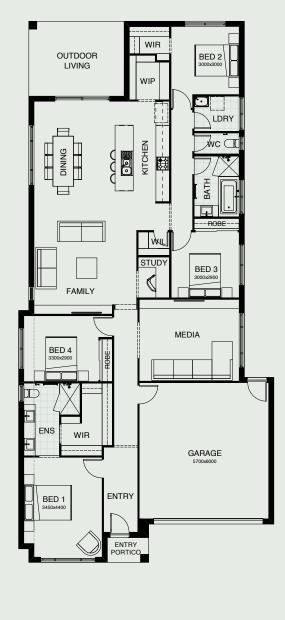

## AVERY 232

Introducing a floor plan that's supremely inviting! This 4 bedroom home expertly ticks all the boxes – including an integrated family room, dining space and open kitchen, opening directly onto an outdoor living area that's perfect for entertaining. There's also a separate media room, a study nook, and a spacious master suite complete with a generously-sized walk-in robe.

| TOTAL FLOOR AREA | 232.6m <sup>2</sup> |
|------------------|---------------------|
| EXTERIOR WIDTH   | 11.25m              |
| EXTERIOR LENGTH  | 23.85m              |
| FRONTAGE         | 12.5m               |