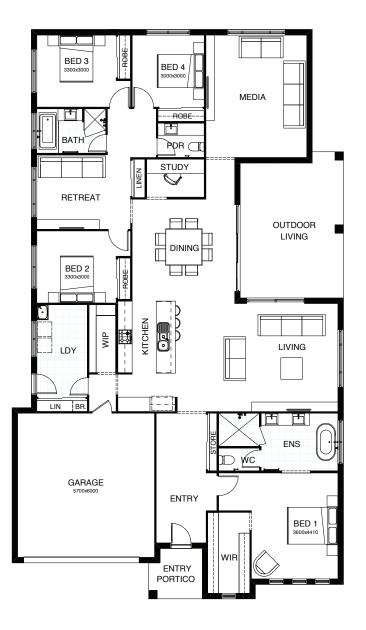

## NEWPORT 297

A superbly spacious interpretation of family living all on one level, this floorplan has it all: four bedrooms, including master suite with walk-in robe, children's rooms grouped around a separate retreat and private study. Key to it all is the open plan living, kitchen and dining space, connecting seamlessly with the expansive alfresco living area.