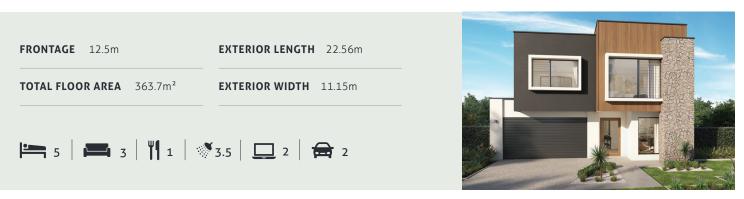

## ZEUS 363

The best of contemporary architecture combines with intelligent design thinking in this two storey home. Five bedrooms, including a grand master suite with a massive walk-in robe, are upstairs. There's also a well-placed kids' retreat. Downstairs there's a large study, a walk-in pantry and integrated open plan living spaces tempting you out to the alfresco area.