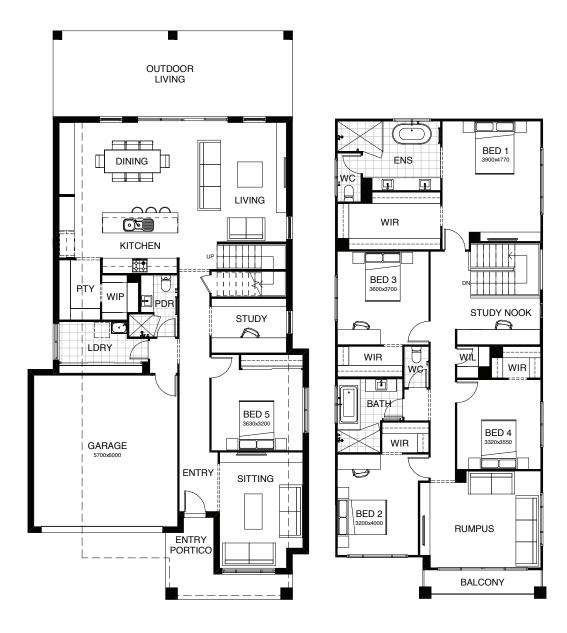

## ZEUS 363

The best of contemporary architecture combines with intelligent design thinking in this two storey home. Five bedrooms, including a grand master suite with a massive walk-in robe, are upstairs. There's also a well-placed kids' retreat. Downstairs there's a large study, a walk-in pantry and integrated open plan living spaces tempting you out to the alfresco area.