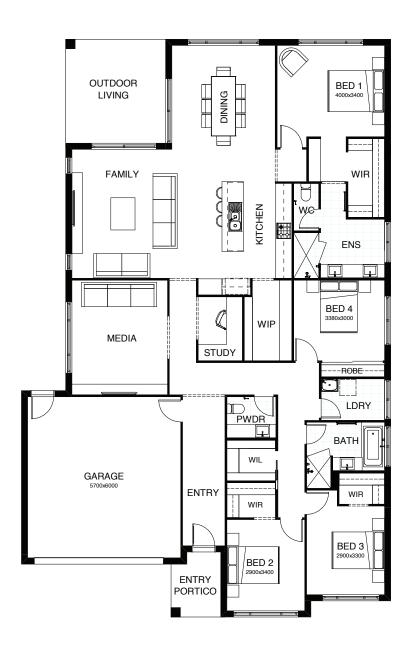

## EMERSON 260

The Emerson is an intelligently designed family home delivering luxury without compromise. You're spoilt with two generous living spaces, a study and four bedrooms including a master suite designed to impress. The kitchen, living and dining is located at the heart of the home providing easy access to the rest of the house and a seamless flow directly to the outdoor living space.

FRONTAGE 12.5m EXTERIOR LENGTH 23.85m

TOTAL FLOOR AREA 232.6m<sup>2</sup> EXTERIOR WIDTH 11.25m

FRONTAGE 16m EXTERIOR LENGTH 21.5m

TOTAL FLOOR AREA 260.9m<sup>2</sup> EXTERIOR WIDTH 13.75m