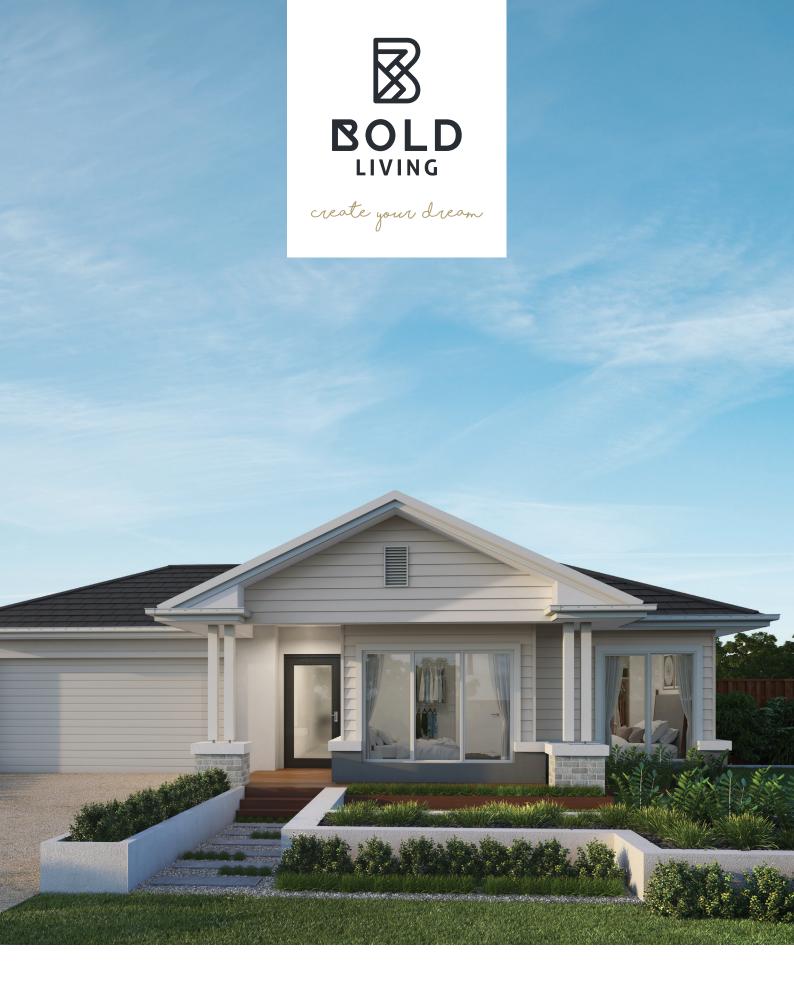

### RIDGEVIEW DISPLAY HOMES

AVERY 232 | EMERSON 260

## AVERY 232

Introducing a floor plan that's supremely inviting! This 4 bedroom home expertly ticks all the boxes – including an integrated family room, dining space and open kitchen, opening directly onto an outdoor living area that's perfect for entertaining. There's also a separate media room, a study nook, and a spacious master suite complete with a generously-sized walk-in robe.

## EMERSON 260

The Emerson is an intelligently designed family home delivering luxury without compromise. You're spoilt with two generous living spaces, a study and four bedrooms including a master suite designed to impress. The kitchen, living and dining is located at the heart of the home providing easy access to the rest of the house and a seamless flow directly to the outdoor living space.

FRONTAGE 12.5m EXTERIOR LENGTH 23.85m

TOTAL FLOOR AREA 232.6m<sup>2</sup> EXTERIOR WIDTH 11.25m

FRONTAGE 16m EXTERIOR LENGTH 21.5m

TOTAL FLOOR AREA 260.9m<sup>2</sup> EXTERIOR WIDTH 13.75m