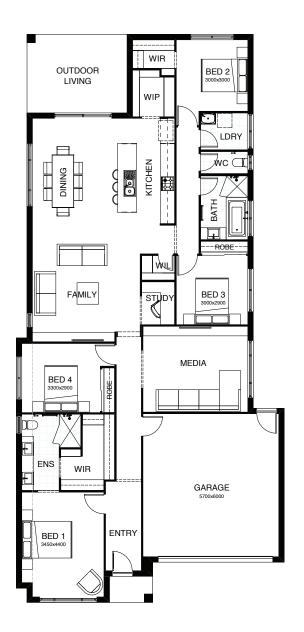

## AVERY 232

Introducing a floor plan that's supremely inviting! This 4 bedroom home expertly ticks all the boxes – including an integrated family room, dining space and open kitchen, opening directly onto an outdoor living area that's perfect for entertaining. There's also a separate media room, a study nook, and a spacious master suite complete with a generously-sized walk-in robe.

FRONTAGE 12.5m EXTERIOR LENGTH 23.85m

TOTAL FLOOR AREA 232.6m<sup>2</sup> EXTERIOR WIDTH 11.25m

FRONTAGE 16m EXTERIOR LENGTH 21.5m

TOTAL FLOOR AREA 260.9m<sup>2</sup> EXTERIOR WIDTH 13.75m