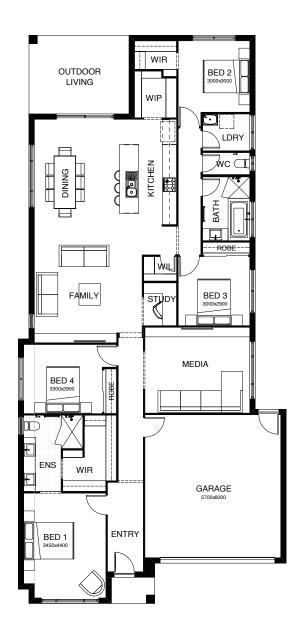

## AVERY 232

Introducing a floor plan that's supremely inviting! This 4 bedroom home expertly ticks all the boxes – including an integrated family room, dining space and open kitchen, opening directly onto an outdoor living area that's perfect for entertaining. There's also a separate media room, a study nook, and a spacious master suite complete with a generously-sized walk-in robe.