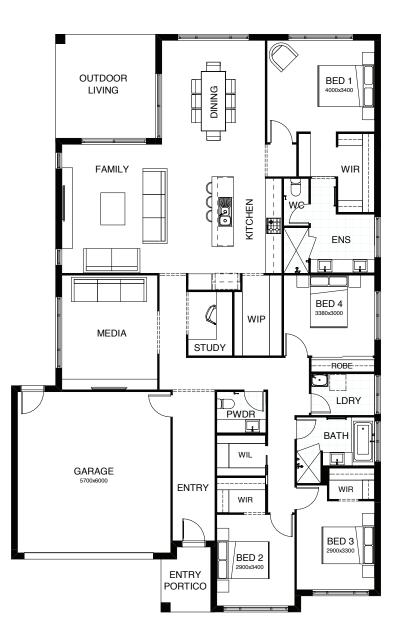

## EMERSON 260

The Emerson is an intelligently designed family home delivering luxury without compromise. You're spoilt with two generous living spaces, a study and four bedrooms including a master suite designed to impress. The kitchen, living and dining is located at the heart of the home providing easy access to the rest of the house and a seamless flow directly to the outdoor living space.