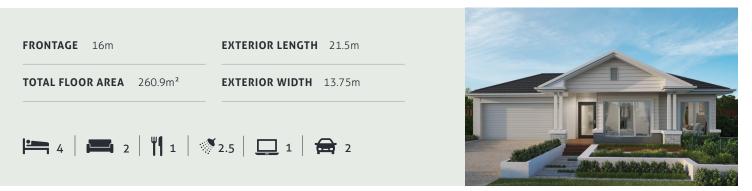

## AVERY 232

Introducing a floor plan that's supremely inviting! This 4 bedroom home expertly ticks all the boxes – including an integrated family room, dining space and open kitchen, opening directly onto an outdoor living area that's perfect for entertaining. There's also a separate media room, a study nook, and a spacious master suite complete with a generously-sized walk-in robe.

## EMERSON 260

The Emerson is an intelligently designed family home delivering luxury without compromise. You're spoilt with two generous living spaces, a study and four bedrooms including a master suite designed to impress. The kitchen, living and dining is located at the heart of the home providing easy access to the rest of the house and a seamless flow directly to the outdoor living space.