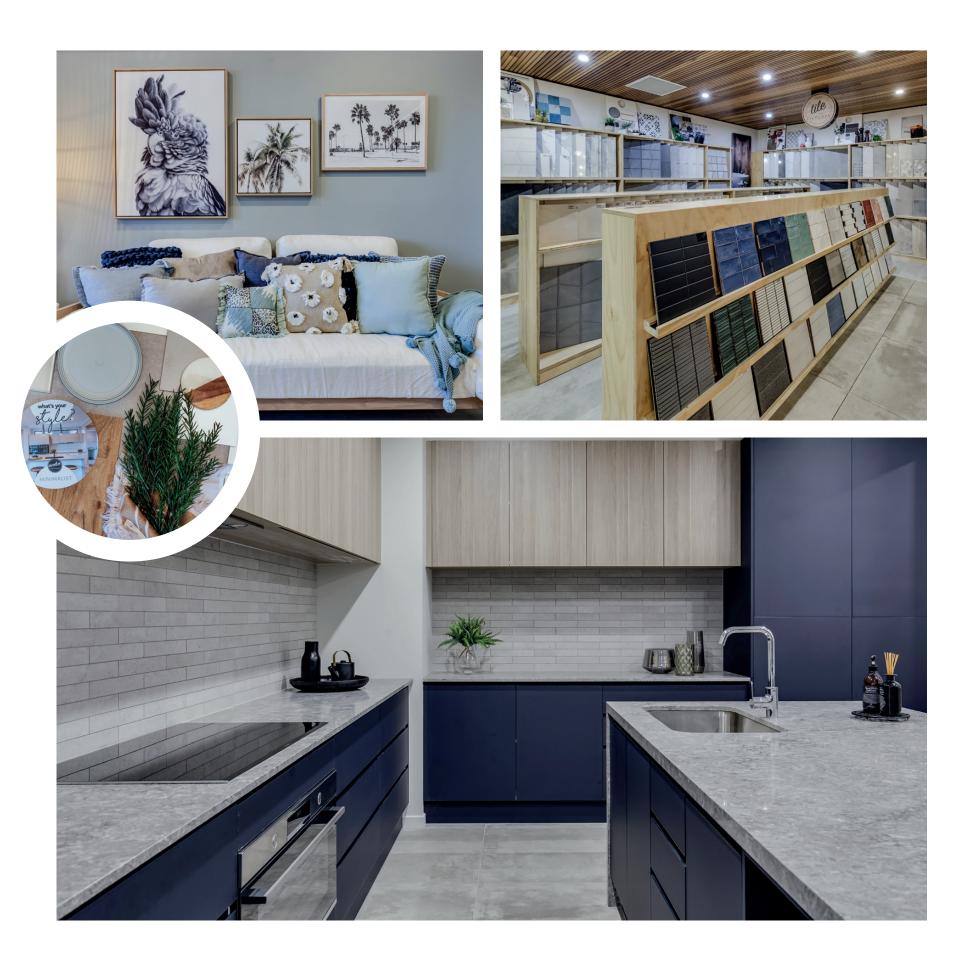

We have taken interior design and home styling to an entirely new level, creating the most innovative, comprehensive and convenient display of design trends. Enter a world of opportunity, showcasing many of Australia's leading brands in bath and kitchen fittings, appliances, building materials, floor coverings and much more.

## WHAT TO EXPECT FROM YOUR STUDIO VISIT

Enter a world of opportunity at Evolve Design Studio, Queensland's largest selections showroom.

We believe a home tells a story of who you are, and is a collection of what you love. At Evolve, everything you need to create your dream is gathered together under one roof. Thousands of quality products, from some of Australia's leading and most respected brands, are all on display.

Evolve offers an experience like no other.
By separating the studio into zones, we've made the process of selecting products and finishes incredibly easy and convenient. You can explore each zone at your own pace, and get a real understanding of all the different ways you can tell your story through your new Bold home. There's no rush, and our qualified interior design team is always on hand with expert advice and answers to your questions.