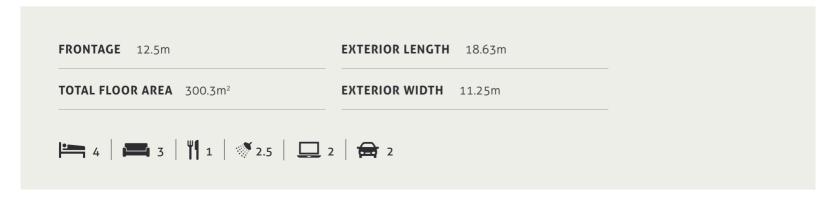

# AQUILA 394

**EXTERIOR LENGTH FRONTAGE** 13m 21.8m 394.2.m<sup>2</sup> **TOTAL FLOOR AREA** 11.8m **EXTERIOR WIDTH □** 4 | **□** 3 | **□** 1 | **○** 2.5 | **□** 1 | **□** 2