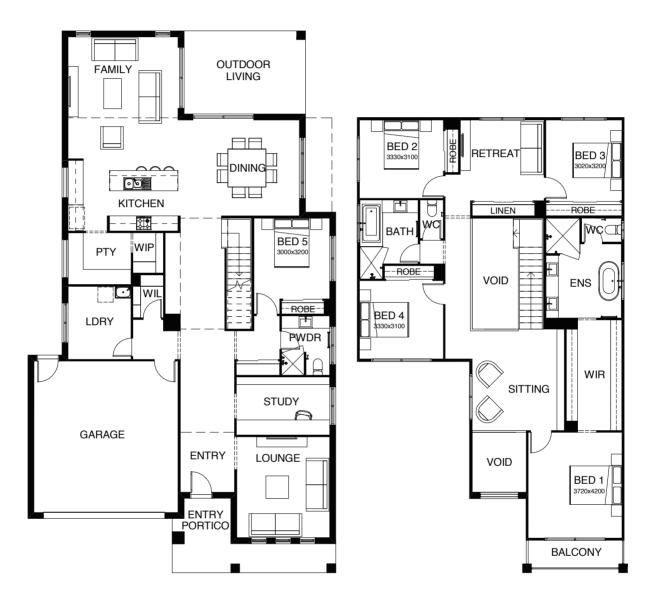

#### SERIES

\_

The ingenuity behind the Kensington range reflects the popular demand of many home buyers; functionality, elegance and utilising every space in a savvy way – a modern two-story home to not only move into, but grow into. With three roomy living areas, four large bedrooms and a well-designed kitchen equipped with a huge walk in pantry, this home is the perfect choice for families looking to enjoy a more spacious, comfortable home.

## KENSINGTON 319 B5

| FRONTAGE 14m     |         | EXTERIOR LENGTH 19.18m |  |
|------------------|---------|------------------------|--|
| TOTAL FLOOR AREA | 327.4m² | EXTERIOR WIDTH 12.3m   |  |
| 4 3              |         |                        |  |