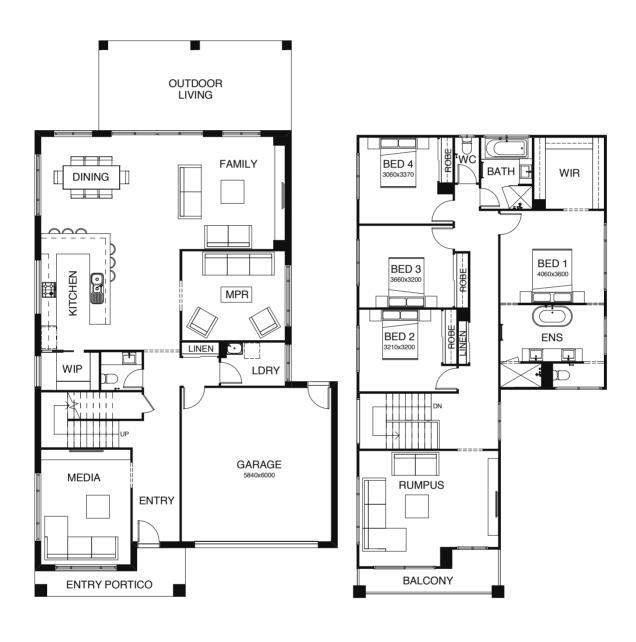

#### AQUILA SERIES

Be the envy of your friends, living in this ultra-spacious open plan family oriented home. You'll find yourself spending lots of time in the alfresco entertaining area that flows straight out from the integrated living, dining and kitchen space, enjoying the perfect balance of indoor and outdoor life. There's a dedicated media room, and a huge rumpus room upstairs that the kids can make their own.

# AQUILA 325

# AQUILA 325 M

# AQUILA 352

# AQUILA 394

**EXTERIOR LENGTH FRONTAGE** 13m 21.8m 394.2.m<sup>2</sup> **TOTAL FLOOR AREA** 11.8m **EXTERIOR WIDTH □** 4 | **□** 3 | **□** 1 | **○** 2.5 | **□** 1 | **□** 2