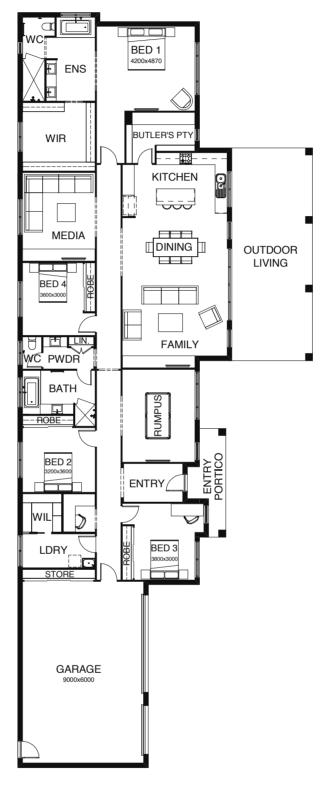

#### SERIES

\_

Wide and handsome, the Boulton designs in our Sanctuary collection maximise light and airy living. There's four bedrooms including a spacious master suite, media room, study and retreat area the kids can make their own. The open kitchen, living and dining space, right beside the huge outdoor living area make it perfect for big family gatherings or entertaining friends.

# BOULTON 377

BOLD LIVING | GALLERY OF HOME DESIGNS | PAGE 55

#### SERIES

\_

Alfresco entertaining is the enjoyable focus of life in this contemporary, comfortable four bedroom family home, centered around its welcoming family room, dining and kitchen space. There's a designated computer nook and separate parents and children's bedrooms zones.