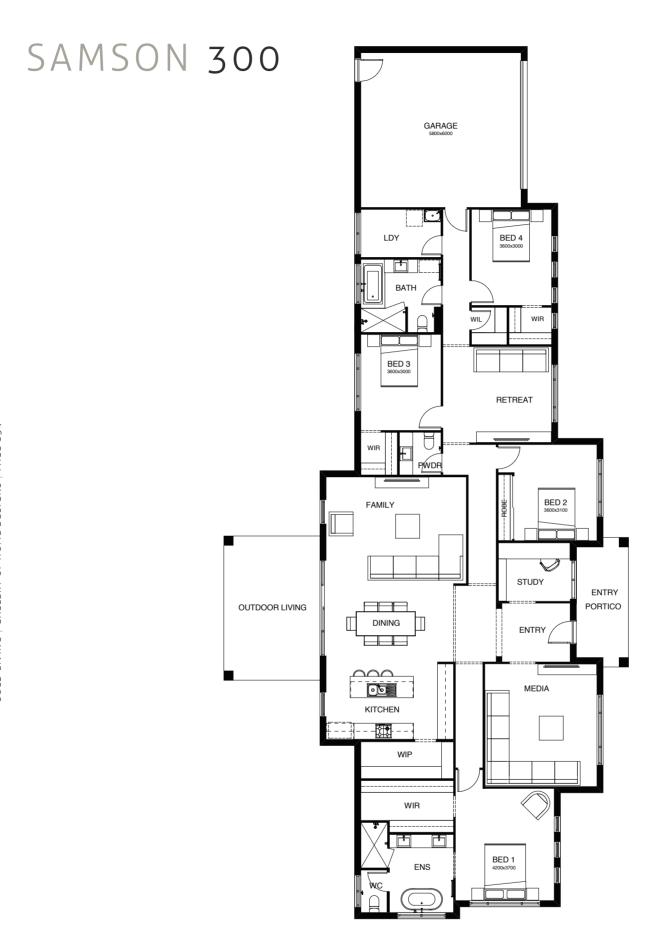

# SAMSON

## SERIES

\_

It's all in the detail. This well thought-out design focuses on family living allowing each member of the household their own space to relax and enjoy. With a generously sized family, dining and kitchen area – you'll be looking for reasons to entertain.

# SAMSON 268