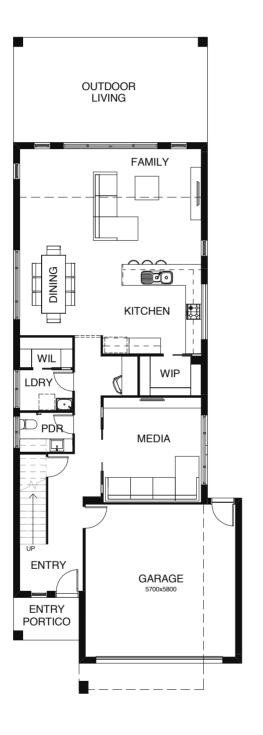

#### AVERY SERIES

Introducing a floor plan that's supremely inviting! This 4 bedroom home expertly ticks all the boxes – including an integrated family room, dining space and open kitchen, opening directly onto an outdoor living area that's perfect for entertaining. There's also a separate media room, a study nook, and a spacious master suite complete with a generously-sized walk-in robe.

### AVERY 232

| FRONTAGE 12.5m                       | EXTERIOR LENGTH 23.85m |  |
|--------------------------------------|------------------------|--|
| TOTAL FLOOR AREA 232.6m <sup>2</sup> | EXTERIOR WIDTH 11.25m  |  |
| <b>1</b> 4                           |                        |  |