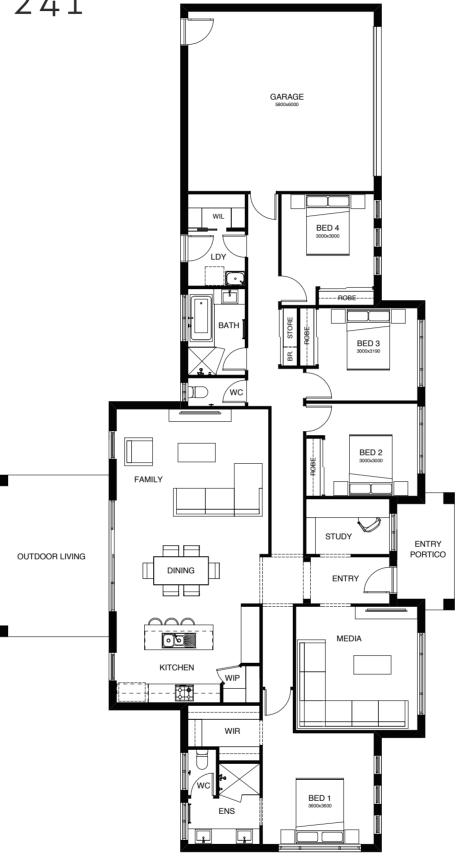

# SAMSON 241

| FRONTAGE 31.2m         | EXTERIOR LENGTH 14.71m |
|------------------------|------------------------|
| TOTAL FLOOR AREA 241m² | EXTERIOR WIDTH 27.27m  |
| <b></b> 4              | <b>⊒</b> 1             |