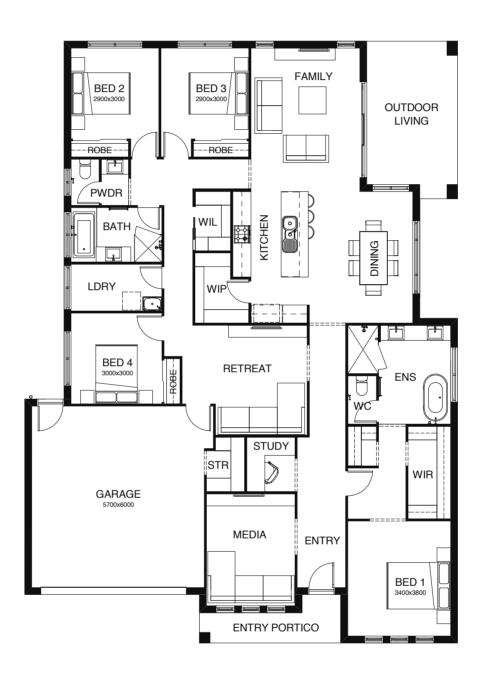

#### ELWOOD

#### SERIES

\_

This clever single level design is one to delight the entire family. Boasting three spacious living areas and four bedrooms including a luxurious master suite with ensuite and walk in robe – there is room for everyone. The kitchen, living and dining form the heart of the home, opening out to the spacious outdoor living space suited perfectly for entertaining.

# ELWOOD 254

|         | 16m   | FRONTAGE   | 19.89m    | EXTERIOR L | ENGTH          |
|---------|-------|------------|-----------|------------|----------------|
| 259.8m² | TOTAL | FLOOR AREA | 14.30m    | EXTERIOR   | WIDTH          |
|         |       | <b>-</b> 4 | <b></b> 3 | <u></u> 1  | <del>_</del> 2 |