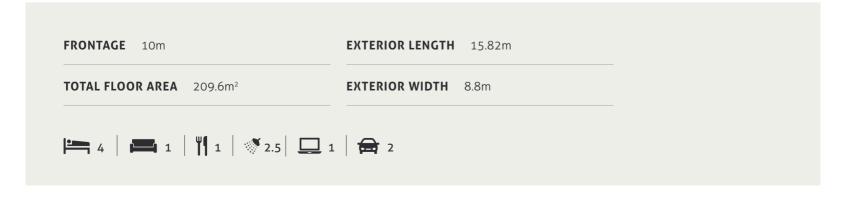

### HUDSON

#### SERIES

\_

This exciting design combines stunning contemporary style with a very practical floor plan. Welcome to two storey living at its best, with living areas on the light and airy, open plan ground floor, and four bedrooms upstairs. Parents can take time out in their roomy master suite, which includes a walk-in robe and ensuite.

# HUDSON 209

218.6m² TOTAL FLOOR AREA

8.8m EXTERIOR WIDTH

15.82m EXTERIOR WIDTH

238.3m<sup>2</sup> TOTAL FLOOR AREA

8.78m EXTERIOR LENGTH

238.2m<sup>2</sup> 4 2 4 2 2 2 2 2 2 2

10m FRONTAGE 20.22m EXTERIOR LENGTH