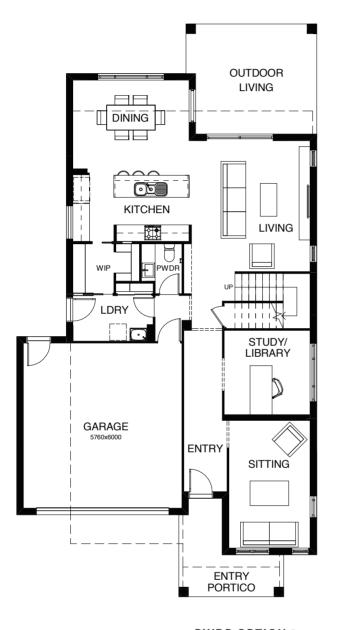

#### AQUILA SERIES

Be the envy of your friends, living in this ultra-spacious open plan family oriented home. You'll find yourself spending lots of time in the alfresco entertaining area that flows straight out from the integrated living, dining and kitchen space, enjoying the perfect balance of indoor and outdoor life. There's a dedicated media room, and a huge rumpus room upstairs that the kids can make their own.