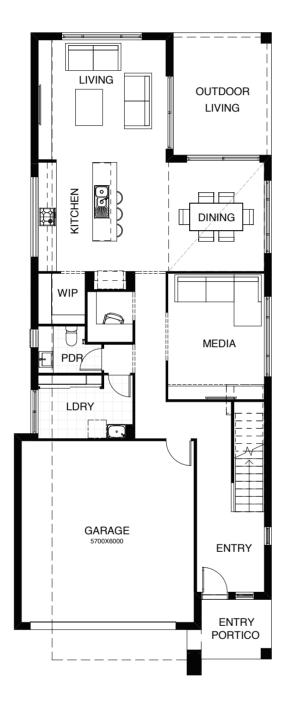

#### ARDANA 270

| FRONTAGE 16m                         | EXTERIOR LENGTH 21.57m |  |
|--------------------------------------|------------------------|--|
| TOTAL FLOOR AREA 270.3m <sup>2</sup> | EXTERIOR WIDTH 14.80m  |  |
| <b>1</b> 4                           | .5   🖵 1   🖨 2         |  |