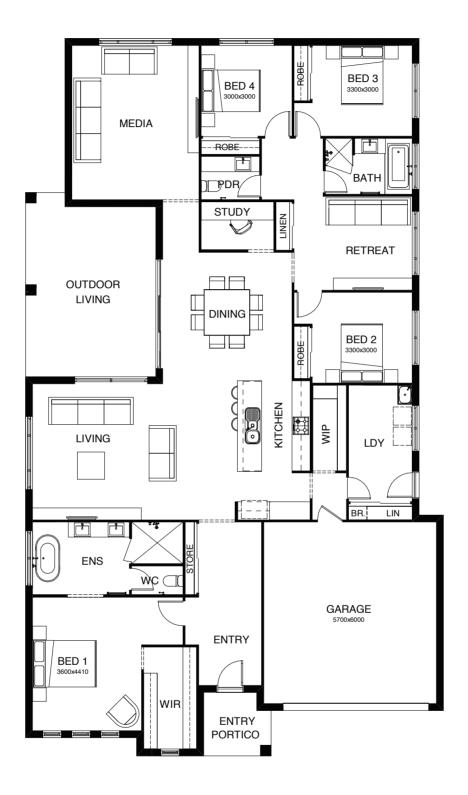

### SERIES

\_

Family living is the focus in this cleverly-executed, spacious one level design. Features comprise four bedrooms, including a master suite with walk-in robe, separately zoned children's rooms and their own retreat area, plus a large media room and a study. The open plan living, kitchen and dining link directly with an inviting outdoor entertaining space.

# NEWPORT 200

| FRONTAGE 12.5m            | EXTERIOR LENGTH 20.70m |
|---------------------------|------------------------|
| TOTAL FLOOR AREA 200.2m²  | EXTERIOR WIDTH 11.30m  |
|                           |                        |
| 4   1   1   3   2   2   2 |                        |

# NEWPORT 259

OPTION

EXTRA STORAGE TO GARAGE

STR + REF. SPACE

GARAGE