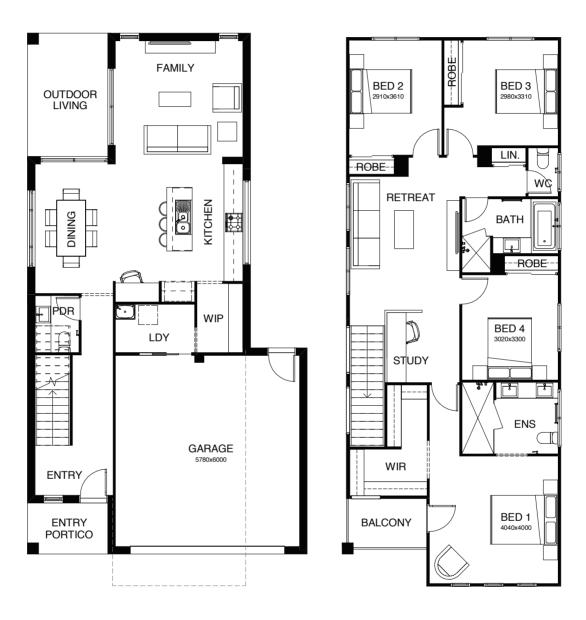

## **EMPEROR**

#### SERIES

\_

This fabulous modern 4 bedroom residence is a great entertainer, with a large family, dining and kitchen area leading directly to the spacious alfresco. There's a separate media room and kids retreat and a generously sized master suite and walk in robe.

## EMPEROR 306