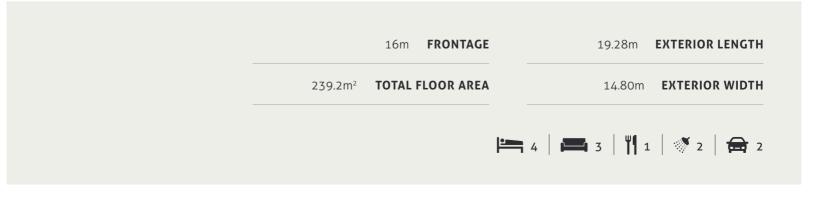

| 145<br>148                                                                                            |





















## ARDANA

#### SERIES

\_

Light, airy, open plan living all on one level! Clever design means this stunning home will suit everyone in your family. A large alfresco space is the perfect place to entertain and the well-designed kitchen makes it easy. There's a separate media room, and parents can retreat to the privacy of their large master bedroom suite, located well away from the children's rooms.





# ARDANA 231





#### ARDANA 239



#### ARDANA 270



| FRONTAGE 16m                         | EXTERIOR LENGTH 21.57m |  |
|--------------------------------------|------------------------|--|
| TOTAL FLOOR AREA 270.3m <sup>2</sup> | EXTERIOR WIDTH 14.80m  |  |
| <b>1</b> 4                           | .5   🖵 1   🖨 2         |  |





#### ATHENA

#### SERIES

All the elements of cosy, comfortable family living combine this four bedroom home including a media room, study, alfresco entertaining space. The master bedroom is positioned for privacy and the kids' retreat means they can enjoy their own space!





### ATHENA 290



| FRONTAGE 19.4m                       | EXTERIOR LENGTH 19.05m |
|--------------------------------------|------------------------|
| TOTAL FLOOR AREA 290.1m <sup>2</sup> | EXTERIOR WIDTH 18.19m  |
| <