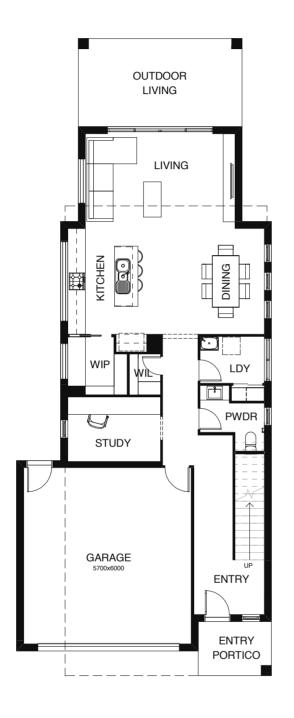

# ARDANA 231

#### ARDANA 239

#### ARDANA 270

| FRONTAGE 16m                         | EXTERIOR LENGTH 21.57m |  |
|--------------------------------------|------------------------|--|
| TOTAL FLOOR AREA 270.3m <sup>2</sup> | EXTERIOR WIDTH 14.80m  |  |
| <b>1</b> 4                           | .5   🖵 1   🖨 2         |  |

## ARDANA

#### SERIES

\_

Light, airy, open plan living all on one level! Clever design means this stunning home will suit everyone in your family. A large alfresco space is the perfect place to entertain and the well-designed kitchen makes it easy. There's a separate media room, and parents can retreat to the privacy of their large master bedroom suite, located well away from the children's rooms.