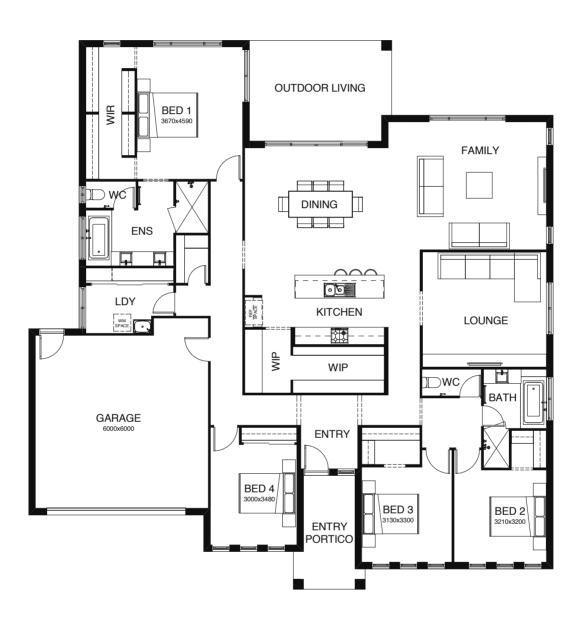

s it easy. There's a separate media room, and parents can retreat to the privacy of their large master bedroom suite, located well away from the children's rooms.





# ARDANA 231





#### ARDANA 239



#### ARDANA 270



| FRONTAGE 16m                         | EXTERIOR LENGTH 21.57m |  |
|--------------------------------------|------------------------|--|
| TOTAL FLOOR AREA 270.3m <sup>2</sup> | EXTERIOR WIDTH 14.80m  |  |
| <b>1</b> 4                           | .5   🖵 1   🖨 2         |  |





#### ATHENA

#### SERIES

All the elements of cosy, comfortable family living combine this four bedroom home including a media room, study, alfresco entertaining space. The master bedroom is positioned for privacy and the kids' retreat means they can enjoy their own space!





### ATHENA 290



| FRONTAGE 19.4m                       | EXTERIOR LENGTH 19.05m |
|--------------------------------------|------------------------|
| TOTAL FLOOR AREA 290.1m <sup>2</sup> | EXTERIOR WIDTH 18.19m  |
| <b> </b>                             | <b>≘</b> 2             |





#### ATHENA 349



| <b>FRONTAGE</b> 17.4m                | EXTERIOR LENGTH 23.80m |  |
|--------------------------------------|------------------------|--|
| TOTAL FLOOR AREA 349.2m <sup>2</sup> | EXTERIOR WIDTH 16.16m  |  |
| <b>1</b> 4                           | 🗖 1   📾 2              |  |





#### AVERY SERIES

Introducing a floor plan that's supremely inviting! This 4 bedroom home expertly ticks all the boxes – including an integrated family room, dining space and open kitchen, opening directly onto an outdoor living