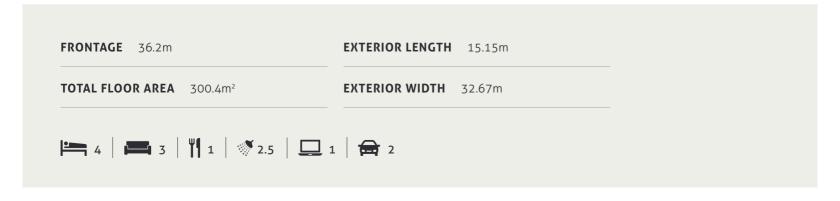

| Freedom 163 10m  Mandalay 198 12m  Mandalay 205 12m  Mandalay 221 12.5m  Milford 160 12.5m  Milford 162 12.5m  Milford 170 12.5m  Milford 183 12.5m  Neptune 214 12.2m  Neptune 231 14m  Newport 200 12.5m  Newport 216 12.5m  Newport 259 13.7m  Newport 297 15m  Portofino 254 14m  Portofino 278 16m  • Samson 268 32.5m  • Samson 300 36.2m  Sophia 20 12m                                                                                                                                                                                                                                                                                    | 150.3m <sup>2</sup> 163.4m <sup>2</sup> 197.7m <sup>2</sup> 205.1m <sup>2</sup> 221m <sup>2</sup> 160.2m <sup>2</sup> 162.4m <sup>2</sup> 171.3m <sup>2</sup> 183.8m <sup>2</sup> 214.7m <sup>2</sup> 231.6m <sup>2</sup> 200.2m <sup>2</sup> 216.8m <sup>2</sup> 297.2m <sup>2</sup> 225.3m <sup>2</sup> | 100<br>101<br>104<br>105<br>106<br>110<br>111<br>112<br>113<br>116<br>117<br>120<br>121<br>122<br>123 |
|---------------------------------------------------------------------------------------------------------------------------------------------------------------------------------------------------------------------------------------------------------------------------------------------------------------------------------------------------------------------------------------------------------------------------------------------------------------------------------------------------------------------------------------------------------------------------------------------------------------------------------------------------|-----------------------------------------------------------------------------------------------------------------------------------------------------------------------------------------------------------------------------------------------------------------------------------------------------------|-------------------------------------------------------------------------------------------------------|
| Mandalay 198       12m         Mandalay 205       12m         Mandalay 221       12.5m         Milford 160       12.5m         Milford 162       12.5m         Milford 170       12.5m         Milford 183       12.5m         Neptune 214       12.2m         Neptune 231       14m         Newport 200       12.5m         Newport 216       12.5m         Newport 259       13.7m         Newport 297       15m         Portofino 225       12.5m         Portofino 278       16m         • Samson 241       31.2m         • Samson 268       32.5m         • Samson 300       36.2m         Sophia 20       12m         Sophia 20 M       12m | 197.7m <sup>2</sup> 205.1m <sup>2</sup> 221m <sup>2</sup> 160.2m <sup>2</sup> 162.4m <sup>2</sup> 171.3m <sup>2</sup> 183.8m <sup>2</sup> 214.7m <sup>2</sup> 231.6m <sup>2</sup> 200.2m <sup>2</sup> 216.8m <sup>2</sup> 297.2m <sup>2</sup>                                                             | 104<br>105<br>106<br>110<br>111<br>112<br>113<br>116<br>117<br>120<br>121                             |
| Mandalay 205 12m  Mandalay 221 12.5m  Milford 160 12.5m  Milford 162 12.5m  Milford 170 12.5m  Milford 183 12.5m  Neptune 214 12.2m  Neptune 231 14m  Newport 200 12.5m  Newport 216 12.5m  Newport 259 13.7m  Newport 297 15m  Portofino 225 12.5m  Portofino 278 16m  • Samson 241 31.2m  • Samson 300 36.2m  Sophia 20 M 12m                                                                                                                                                                                                                                                                                                                   | 205.1m <sup>2</sup> 221m <sup>2</sup> 160.2m <sup>2</sup> 162.4m <sup>2</sup> 171.3m <sup>2</sup> 183.8m <sup>2</sup> 214.7m <sup>2</sup> 231.6m <sup>2</sup> 200.2m <sup>2</sup> 216.8m <sup>2</sup> 259.7m <sup>2</sup>                                                                                 | 105<br>106<br>110<br>111<br>112<br>113<br>116<br>117<br>120<br>121                                    |
| Mandalay 221       12.5m         Milford 160       12.5m         Milford 162       12.5m         Milford 170       12.5m         Milford 183       12.5m         Neptune 214       12.2m         Neptune 231       14m         Newport 200       12.5m         Newport 216       12.5m         Newport 259       13.7m         Newport 297       15m         Portofino 225       12.5m         Portofino 278       16m         • Samson 241       31.2m         • Samson 268       32.5m         • Samson 300       36.2m         Sophia 20       12m         Sophia 20 M       12m                                                               | 221m <sup>2</sup> 160.2m <sup>2</sup> 162.4m <sup>2</sup> 171.3m <sup>2</sup> 183.8m <sup>2</sup> 214.7m <sup>2</sup> 231.6m <sup>2</sup> 200.2m <sup>2</sup> 216.8m <sup>2</sup> 259.7m <sup>2</sup>                                                                                                     | 106<br>110<br>111<br>112<br>113<br>116<br>117<br>120<br>121                                           |
| Milford 160 12.5m  Milford 162 12.5m  Milford 170 12.5m  Milford 183 12.5m  Neptune 214 12.2m  Neptune 231 14m  Newport 200 12.5m  Newport 216 12.5m  Newport 259 13.7m  Newport 297 15m  Portofino 225 12.5m  Portofino 278 16m  • Samson 241 31.2m  • Samson 268 32.5m  • Samson 300 36.2m  Sophia 20 M 12m                                                                                                                                                                                                                                                                                                                                     | 160.2m <sup>2</sup><br>162.4m <sup>2</sup><br>171.3m <sup>2</sup><br>183.8m <sup>2</sup><br>214.7m <sup>2</sup><br>231.6m <sup>2</sup><br>200.2m <sup>2</sup><br>216.8m <sup>2</sup><br>259.7m <sup>2</sup>                                                                                               | 110<br>111<br>112<br>113<br>116<br>117<br>120<br>121                                                  |
| Milford 162 12.5m  Milford 170 12.5m  Milford 183 12.5m  Neptune 214 12.2m  Neptune 231 14m  Newport 200 12.5m  Newport 216 12.5m  Newport 259 13.7m  Newport 297 15m  Portofino 225 12.5m  Portofino 278 16m  • Samson 241 31.2m  • Samson 268 32.5m  • Samson 300 36.2m  Sophia 20 M 12m                                                                                                                                                                                                                                                                                                                                                        | 162.4m <sup>2</sup><br>171.3m <sup>2</sup><br>183.8m <sup>2</sup><br>214.7m <sup>2</sup><br>231.6m <sup>2</sup><br>200.2m <sup>2</sup><br>216.8m <sup>2</sup><br>259.7m <sup>2</sup>                                                                                                                      | 111<br>112<br>113<br>116<br>117<br>120<br>121                                                         |
| Milford 170       12.5m         Milford 183       12.5m         Neptune 214       12.2m         Neptune 231       14m         Newport 200       12.5m         Newport 216       12.5m         Newport 259       13.7m         Newport 297       15m         Portofino 225       12.5m         Portofino 254       14m         Portofino 278       16m         • Samson 241       31.2m         • Samson 268       32.5m         • Samson 300       36.2m         Sophia 20       12m         Sophia 20 M       12m                                                                                                                                | 171.3m <sup>2</sup><br>183.8m <sup>2</sup><br>214.7m <sup>2</sup><br>231.6m <sup>2</sup><br>200.2m <sup>2</sup><br>216.8m <sup>2</sup><br>259.7m <sup>2</sup>                                                                                                                                             | 112<br>113<br>116<br>117<br>120<br>121                                                                |
| Milford 183       12.5m         Neptune 214       12.2m         Neptune 231       14m         Newport 200       12.5m         Newport 216       12.5m         Newport 259       13.7m         Newport 297       15m         Portofino 225       12.5m         Portofino 254       14m         Portofino 278       16m         • Samson 241       31.2m         • Samson 268       32.5m         • Samson 300       36.2m         Sophia 20       12m         Sophia 20 M       12m                                                                                                                                                                | 183.8m <sup>2</sup><br>214.7m <sup>2</sup><br>231.6m <sup>2</sup><br>200.2m <sup>2</sup><br>216.8m <sup>2</sup><br>259.7m <sup>2</sup>                                                                                                                                                                    | 113<br>116<br>117<br>120<br>121                                                                       |
| Neptune 214       12.2m         Neptune 231       14m         Newport 200       12.5m         Newport 216       12.5m         Newport 259       13.7m         Newport 297       15m         Portofino 225       12.5m         Portofino 254       14m         Portofino 278       16m         • Samson 241       31.2m         • Samson 268       32.5m         • Samson 300       36.2m         Sophia 20       12m         Sophia 20 M       12m                                                                                                                                                                                                | 214.7m <sup>2</sup><br>231.6m <sup>2</sup><br>200.2m <sup>2</sup><br>216.8m <sup>2</sup><br>259.7m <sup>2</sup>                                                                                                                                                                                           | 116<br>117<br>120<br>121<br>122                                                                       |
| Neptune 231       14m         Newport 200       12.5m         Newport 216       12.5m         Newport 259       13.7m         Newport 297       15m         Portofino 225       12.5m         Portofino 254       14m         Portofino 278       16m         • Samson 241       31.2m         • Samson 268       32.5m         • Samson 300       36.2m         Sophia 20       12m         Sophia 20 M       12m                                                                                                                                                                                                                                | 231.6m <sup>2</sup><br>200.2m <sup>2</sup><br>216.8m <sup>2</sup><br>259.7m <sup>2</sup>                                                                                                                                                                                                                  | 117<br>120<br>121<br>122                                                                              |
| Newport 200       12.5m         Newport 216       12.5m         Newport 259       13.7m         Newport 297       15m         Portofino 225       12.5m         Portofino 254       14m         Portofino 278       16m         • Samson 241       31.2m         • Samson 268       32.5m         • Samson 300       36.2m         Sophia 20       12m         Sophia 20 M       12m                                                                                                                                                                                                                                                              | 200.2m <sup>2</sup><br>216.8m <sup>2</sup><br>259.7m <sup>2</sup><br>297.2m <sup>2</sup>                                                                                                                                                                                                                  | 120<br>121<br>122                                                                                     |
| Newport 216       12.5m         Newport 259       13.7m         Newport 297       15m         Portofino 225       12.5m         Portofino 254       14m         Portofino 278       16m         • Samson 241       31.2m         • Samson 268       32.5m         • Samson 300       36.2m         Sophia 20       12m         Sophia 20 M       12m                                                                                                                                                                                                                                                                                              | 216.8m <sup>2</sup><br>259.7m <sup>2</sup><br>297.2m <sup>2</sup>                                                                                                                                                                                                                                         | 121<br>122                                                                                            |
| Newport 259       13.7m         Newport 297       15m         Portofino 225       12.5m         Portofino 254       14m         Portofino 278       16m         • Samson 241       31.2m         • Samson 268       32.5m         • Samson 300       36.2m         Sophia 20       12m         Sophia 20 M       12m                                                                                                                                                                                                                                                                                                                              | 259.7m <sup>2</sup><br>297.2m <sup>2</sup>                                                                                                                                                                                                                                                                | 122                                                                                                   |
| Newport 297     15m       Portofino 225     12.5m       Portofino 254     14m       Portofino 278     16m       • Samson 241     31.2m       • Samson 268     32.5m       • Samson 300     36.2m       Sophia 20     12m       Sophia 20 M     12m                                                                                                                                                                                                                                                                                                                                                                                                | 297.2m²                                                                                                                                                                                                                                                                                                   |                                                                                                       |
| Portofino 225 12.5m  Portofino 254 14m  Portofino 278 16m  • Samson 241 31.2m  • Samson 268 32.5m  • Samson 300 36.2m  Sophia 20 M 12m                                                                                                                                                                                                                                                                                                                                                                                                                                                                                                            |                                                                                                                                                                                                                                                                                                           | 123                                                                                                   |
| Portofino 254 14m  Portofino 278 16m  • Samson 241 31.2m  • Samson 268 32.5m  • Samson 300 36.2m  Sophia 20 12m  Sophia 20 M 12m                                                                                                                                                                                                                                                                                                                                                                                                                                                                                                                  | 225.3m²                                                                                                                                                                                                                                                                                                   |                                                                                                       |
| Portofino 278 16m  • Samson 241 31.2m  • Samson 268 32.5m  • Samson 300 36.2m  Sophia 20 12m  Sophia 20 M 12m                                                                                                                                                                                                                                                                                                                                                                                                                                                                                                                                     |                                                                                                                                                                                                                                                                                                           | 126                                                                                                   |
| <ul> <li>Samson 241 31.2m</li> <li>Samson 268 32.5m</li> <li>Samson 300 36.2m</li> <li>Sophia 20 12m</li> <li>Sophia 20 M 12m</li> </ul>                                                                                                                                                                                                                                                                                                                                                                                                                                                                                                          | 254.8m²                                                                                                                                                                                                                                                                                                   | 127                                                                                                   |
| • Samson 268 32.5m • Samson 300 36.2m Sophia 20 12m Sophia 20 M 12m                                                                                                                                                                                                                                                                                                                                                                                                                                                                                                                                                                               | 278m²                                                                                                                                                                                                                                                                                                     | 128                                                                                                   |
| • Samson 300 36.2m  Sophia 20 12m  Sophia 20 M 12m                                                                                                                                                                                                                                                                                                                                                                                                                                                                                                                                                                                                | 241m²                                                                                                                                                                                                                                                                                                     | 132                                                                                                   |
| Sophia 20 12m<br>Sophia 20 M 12m                                                                                                                                                                                                                                                                                                                                                                                                                                                                                                                                                                                                                  | 268.6m²                                                                                                                                                                                                                                                                                                   | 133                                                                                                   |
| Sophia 20 M 12m                                                                                                                                                                                                                                                                                                                                                                                                                                                                                                                                                                                                                                   | 300.4m²                                                                                                                                                                                                                                                                                                   | 134                                                                                                   |
|                                                                                                                                                                                                                                                                                                                                                                                                                                                                                                                                                                                                                                                   | 189.9m²                                                                                                                                                                                                                                                                                                   | 138                                                                                                   |
| Sophia 20 MR 12m                                                                                                                                                                                                                                                                                                                                                                                                                                                                                                                                                                                                                                  | 189.9m²                                                                                                                                                                                                                                                                                                   | 139                                                                                                   |
|                                                                                                                                                                                                                                                                                                                                                                                                                                                                                                                                                                                                                                                   | 191m²                                                                                                                                                                                                                                                                                                     | 140                                                                                                   |
| Sophia 22 12.5m                                                                                                                                                                                                                                                                                                                                                                                                                                                                                                                                                                                                                                   | 210.9m²                                                                                                                                                                                                                                                                                                   | 141                                                                                                   |
| Sophia 22 M 12.5m                                                                                                                                                                                                                                                                                                                                                                                                                                                                                                                                                                                                                                 | 212m²                                                                                                                                                                                                                                                                                                     | 142                                                                                                   |
| Sophia 240 13.7m                                                                                                                                                                                                                                                                                                                                                                                                                                                                                                                                                                                                                                  | 239.7m²                                                                                                                                                                                                                                                                                                   | 143                                                                                                   |
| Sophia 253 14m                                                                                                                                                                                                                                                                                                                                                                                                                                                                                                                                                                                                                                    |                                                                                                                                                                                                                                                                                                           | 144                                                                                                   |
| Sophia 253 M 14m                                                                                                                                                                                                                                                                                                                                                                                                                                                                                                                                                                                                                                  | 253.1m²                                                                                                                                                                                                                                                                                                   |                                                                                                       |
| Vienna 194 12m                                                                                                                                                                                                                                                                                                                                                                                                                                                                                                                                                                                                                                    | 253.1m <sup>2</sup><br>253.1m <sup>2</sup>                                                                                                                                                                                                                                                                | 145                                                                                                   |
| Vienna 213 12m                                                                                                                                                                                                                                                                                                                                                                                                                                                                                                                                                                                                                                    |                                                                                                                                                                                                                                                                                                           | 145<br>148                                                                                            |