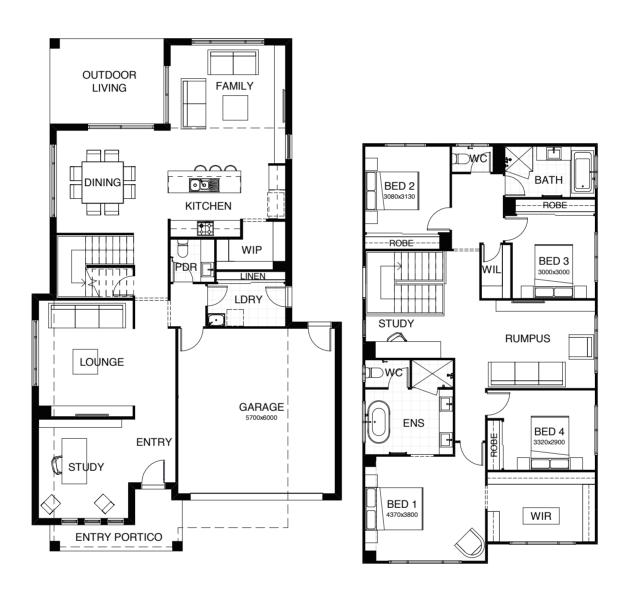

#### AQUILA SERIES

Be the envy of your friends, living in this ultra-spacious open plan family oriented home. You'll find yourself spending lots of time in the alfresco entertaining area that flows straight out from the integrated living, dining and kitchen space, enjoying the perfect balance of indoor and outdoor life. There's a dedicated media room, and a huge rumpus room upstairs that the kids can make their own.