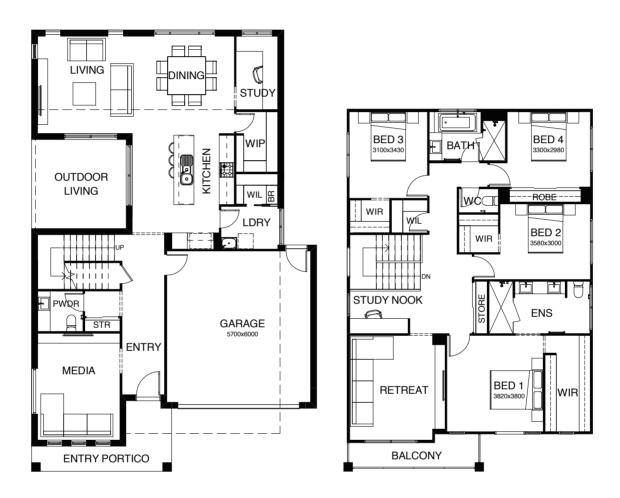

#### SERIES

\_

The ingenuity behind the Kensington range reflects the popular demand of many home buyers; functionality, elegance and utilising every space in a savvy way – a modern two-story home to not only move into, but grow into. With three roomy living areas, four large bedrooms and a well-designed kitchen equipped with a huge walk in pantry, this home is the perfect choice for families looking to enjoy a more spacious, comfortable home.

## KENSINGTON 319 B5

| FRONTAGE 14m     |         | EXTERIOR LENGTH 19.18m |  |
|------------------|---------|------------------------|--|
| TOTAL FLOOR AREA | 327.4m² | EXTERIOR WIDTH 12.3m   |  |
| 4 3              |         |                        |  |