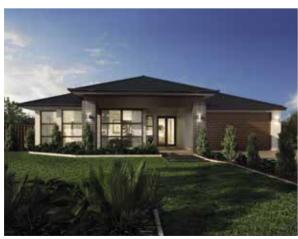

#### ATHENA

#### SERIES

All the elements of cosy, comfortable family living combine this four bedroom home including a media room, study, alfresco entertaining space. The master bedroom is positioned for privacy and the kids' retreat means they can enjoy their own space!

### ATHENA 290

| FRONTAGE 19.4m                       | EXTERIOR LENGTH 19.05m |
|--------------------------------------|------------------------|
| TOTAL FLOOR AREA 290.1m <sup>2</sup> | EXTERIOR WIDTH 18.19m  |
| <b> </b>                             | <b>≘</b> 2             |