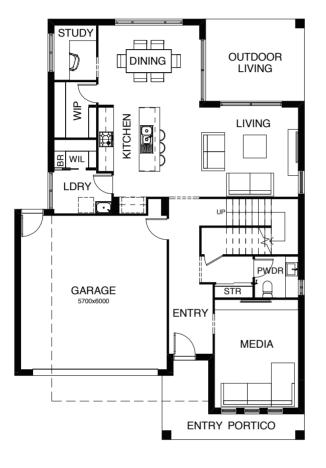

| DESIGN          | FRONTAGE | TOTAL M <sup>2</sup> | PAGE |
|-----------------|----------|----------------------|------|
| Kensington 367  | 13.6m    | 367.2m <sup>2</sup>  | 191  |
| Lennox 300      | 12.5m    | 300.3m <sup>2</sup>  | 194  |
| Lennox 337      | 12.5m    | 337.7m <sup>2</sup>  | 195  |
| Newmarket 277   | 10m      | 277.8m <sup>2</sup>  | 198  |
| Newmarket 335   | 10m      | 335.4m <sup>2</sup>  | 199  |
| Oslo 304        | 10m      | 304.8m <sup>2</sup>  | 202  |
| Oslo 340        | 10m      | 340.4m <sup>2</sup>  | 203  |
| Sorrento 367    | 14m      | 367m²                | 206  |
| Sorrento 412    | 14m      | 412.1m <sup>2</sup>  | 207  |
| Sorrento 444    | 14.85m   | 443.9m <sup>2</sup>  | 208  |
| Sorrento 449    | 16m      | 449m²                | 209  |
| Sorrento 498    | 16m      | 498.8m²              | 210  |
| Sorrento 504    | 15.61m   | 504m²                | 211  |
| Sorrento 523    | 17.5m    | 523.4m <sup>2</sup>  | 212  |
| Stockholm 267   | 12.15m   | 267.6m <sup>2</sup>  | 216  |
| Stockholm 280   | 12.5m    | 280.4m <sup>2</sup>  | 217  |
| Stockholm 304   | 12.5m    | 304m²                | 218  |
| Stockholm 304 M | 12.5m    | 304m²                | 219  |
| Stockholm 333   | 12.5m    | 333.1m²              | 220  |
| Zeus 300        | 12.1m    | 300.6m <sup>2</sup>  | 224  |
| Zeus 324        | 12.1m    | 324.2m <sup>2</sup>  | 225  |
| Zeus M 324      | 12.1m    | 324.2m <sup>2</sup>  | 226  |
| Zeus 359        | 12.5     | 359.5m <sup>2</sup>  | 227  |
|                 |          |                      |      |