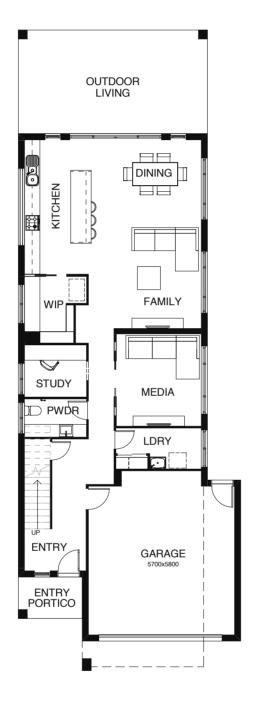

#### SERIES

All the elements of cosy, comfortable family living combine this four bedroom home including a media room, study, alfresco entertaining space. The master bedroom is positioned for privacy and the kids' retreat means they can enjoy their own space!

### ATHENA 290

| FRONTAGE 19.4m                       | EXTERIOR LENGTH 19.05m |
|--------------------------------------|------------------------|
| TOTAL FLOOR AREA 290.1m <sup>2</sup> | EXTERIOR WIDTH 18.19m  |
| <b> </b>                             | <b>≘</b> 2             |