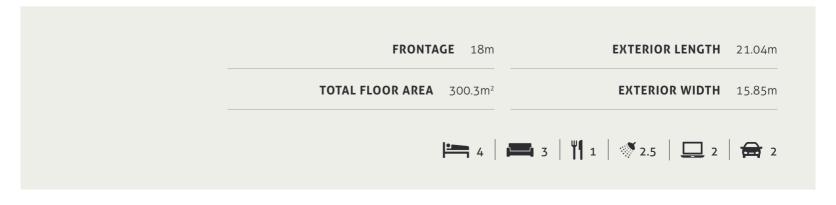

### SOPHIA 240

|         | 13.7m   | FRONTAGE    | 21.03m      | EXTERIOR LENGTH |
|---------|---------|-------------|-------------|-----------------|
| 239.7m² | TOTAL F | FLOOR AREA  | 12.50m      | EXTERIOR WIDTH  |
|         |         | <b>!=</b> 4 | 2   1 1 2 2 | 🗖 1   🖨 2       |
|         |         | 1 1 7       |             |                 |