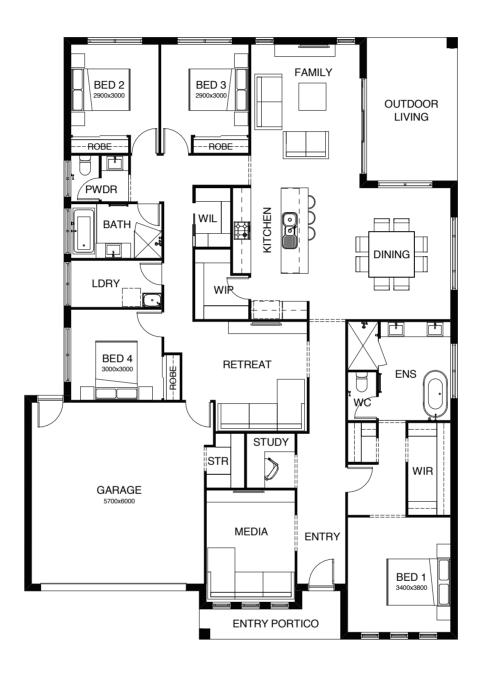

RIOR WIDTH 11.30m  |
| 3   2   W 1   W 2   W              | <b>⊋</b> 2             |





#### ELWOOD

#### SERIES

\_

This clever single level design is one to delight the entire family. Boasting three spacious living areas and four bedrooms including a luxurious master suite with ensuite and walk in robe – there is room for everyone. The kitchen, living and dining form the heart of the home, opening out to the spacious outdoor living space suited perfectly for entertaining.





### ELWOOD 232



| FRONTAGE 14m           | EXTERIOR LENGTH 19.70m |
|------------------------|------------------------|
| TOTAL FLOOR AREA 232m² | EXTERIOR WIDTH 12.80m  |
| <b></b> 4              | 1   <del></del> 2      |

## ELWOOD 240





BOLD LIVING | GALLERY OF HOME DESIGNS | PAGE 71

# ELWOOD 254







|         | 16m   | FRONTAGE   | 19.89m    | EXTERIOR L | ENGTH          |
|---------|-------|------------|-----------|------------|----------------|
| 259.8m² | TOTAL | FLOOR AREA | 14.30m    | EXTERIOR   | WIDTH          |
|         |       | <b>-</b> 4 | <b></b> 3 | <u></u> 1  | <del>_</del> 2 |

# ELWOOD 279



| FRONTAGE 16m                                          | EXTERIOR LENGTH 22.89m |  |
|-------------------------------------------------------|------------------------|--|
| TOTAL FLOOR AREA 279.8m <sup>2</sup>                  | EXTERIOR WIDTH 14.30m  |  |
| <b>2.</b> 4   <b>2.</b> 3   <b>4</b> 1   <b>3</b> 2.5 |                        |  |





#### SERIES

The Emerson is an intelligently designed family home delivering luxury without compromise. You're spoilt with two gener