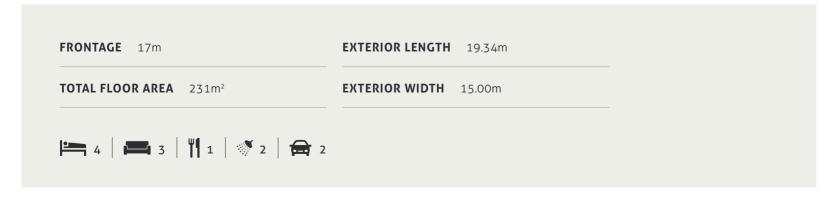

| 145<br>148                                                                                            |





















## ARDANA

#### SERIES

\_

Light, airy, open plan living all on one level! Clever design means this stunning home will suit everyone in your family. A large alfresco space is the perfect place to entertain and the well-designed kitchen makes it easy. There's a separate media room, and parents can retreat to the privacy of their large master bedroom suite, located well away from the children's rooms.





# ARDANA 231





#### ARDANA 239



#### ARDANA 270



| FRONTAGE 16m                         | EXTERIOR LENGTH 21.57m |  |
|--------------------------------------|------------------------|--|
| TOTAL FLOOR AREA 270.3m <sup>2</sup> | EXTERIOR WIDTH 14.80m  |  |
| <b>1</b> 4                           | .5   🖵 1   🖨 2         |  |





#### ATHENA

#### SERIES

All the elements of cosy, comfortable family living combine this four bedroom home including a media room, study, alfresco entertaining space. The master bedroom is positioned for privacy and the kids' retreat means they can enjoy their own space!





### ATHENA 290



| FRONTAGE 19.4m                       | EXTERIOR LENGTH 19.05m |
|--------------------------------------|------------------------|
| TOTAL FLOOR AREA 290.1m <sup>2</sup> | EXTERIOR