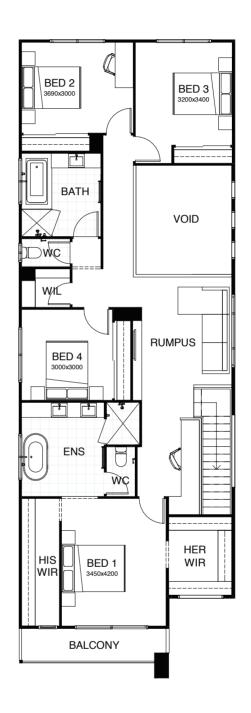

# DOUBLE STOREY

#### COLLECTION

| DESIGN            | FRONTAGE | TOTAL M <sup>2</sup> | PAGE |
|-------------------|----------|----------------------|------|
| Aquila 325        | 13m      | 325.9m <sup>2</sup>  | 156  |
| Aquila 325 M      | 13m      | 325.9m <sup>2</sup>  | 157  |
| Aquila 352        | 13m      | 352.1m <sup>2</sup>  | 157  |
| Aquila 394        | 13m      | 394.2m <sup>2</sup>  | 159  |
| Ascot 480 M       | 16m      | 480.2m <sup>2</sup>  | 162  |
| Ascot 481         | 16m      | 481.5m²              | 163  |
| Ascot 541         | 16m      | 541.5m²              | 164  |
| Ascot 578         | 17.6m    | 578.4m²              | 165  |
| Balmoral 257      | 9.9m     | 256.8m²              | 168  |
| Balmoral 308      | 9.9m     | 308.8m²              | 169  |
| Balmoral 322      | 9.9m     | 322.7m <sup>2</sup>  | 170  |
| Hamilton 302      | 10m      | 302.4m²              | 174  |
| Hamilton 318      | 10m      | 318.2m <sup>2</sup>  | 175  |
| Hudson 209        | 10m      | 209.6m²              | 178  |
| Hudson 218        | 10m      | 218.6m²              | 179  |
| Hudson 221        | 13m      | 221.9m²              | 180  |
| Hudson 238        | 10m      | 238.3m <sup>2</sup>  | 181  |
| Hudson 242        | 10m      | 242.9m²              | 182  |
| Hudson 262        | 10m      | 261.9m²              | 183  |
| Kensington 319    | 14m      | 319.6m²              | 186  |
| Kensington 319 B5 | 14m      | 319.6m <sup>2</sup>  | 187  |
| Kensington 327    | 14m      | 327.4m²              | 188  |
| Kensington 361    | 14m      | 361.2m <sup>2</sup>  | 189  |
| Kensington 362    | 14m      | 362.5m <sup>2</sup>  | 190  |
| Kensington 362    | 14m      | 362.5m <sup>2</sup>  | 190  |

| DESIGN          | FRONTAGE | TOTAL M <sup>2</sup> | PAGE |
|-----------------|----------|----------------------|------|
| Kensington 367  | 13.6m    | 367.2m <sup>2</sup>  | 191  |
| Lennox 300      | 12.5m    | 300.3m <sup>2</sup>  | 194  |
| Lennox 337      | 12.5m    | 337.7m <sup>2</sup>  | 195  |
| Newmarket 277   | 10m      | 277.8m <sup>2</sup>  | 198  |
| Newmarket 335   | 10m      | 335.4m <sup>2</sup>  | 199  |
| Oslo 304        | 10m      | 304.8m <sup>2</sup>  | 202  |
| Oslo 340        | 10m      | 340.4m <sup>2</sup>  | 203  |
| Sorrento 367    | 14m      | 367m²                | 206  |
| Sorrento 412    | 14m      | 412.1m <sup>2</sup>  | 207  |
| Sorrento 444    | 14.85m   | 443.9m <sup>2</sup>  | 208  |
| Sorrento 449    | 16m      | 449m²                | 209  |
| Sorrento 498    | 16m      | 498.8m²              | 210  |
| Sorrento 504    | 15.61m   | 504m²                | 211  |
| Sorrento 523    | 17.5m    | 523.4m <sup>2</sup>  | 212  |
| Stockholm 267   | 12.15m   | 267.6m <sup>2</sup>  | 216  |
| Stockholm 280   | 12.5m    | 280.4m <sup>2</sup>  | 217  |
| Stockholm 304   | 12.5m    | 304m²                | 218  |
| Stockholm 304 M | 12.5m    | 304m²                | 219  |
| Stockholm 333   | 12.5m    | 333.1m²              | 220  |
| Zeus 300        | 12.1m    | 300.6m <sup>2</sup>  | 224  |
| Zeus 324        | 12.1m    | 324.2m <sup>2</sup>  | 225  |
| Zeus M 324      | 12.1m    | 324.2m <sup>2</sup>  | 226  |
| Zeus 359        | 12.5     | 359.5m <sup>2</sup>  | 227  |
|                 |          |                      |      |