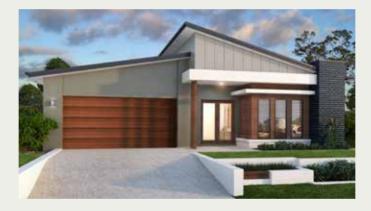

# SOPHIA 253

| TOTAL FLOOD ADEA - 257 4 ?           | EXTERIOR WIDTH 12.80m   |
|--------------------------------------|-------------------------|
| TOTAL FLOOR AREA 253.1m <sup>2</sup> | EXTERIOR WIDTH 12.00III |

# SOPHIA 253 M

|        | 14m   | FRONTAGE   | 21.48m        | EXTERIOR LENGTH |
|--------|-------|------------|---------------|-----------------|
| 253.1m | TOTAL | FLOOR AREA | 12.80m        | EXTERIOR WIDTH  |
|        |       | <b>-</b> 4 | 2   1 1   2 2 | 1 2             |