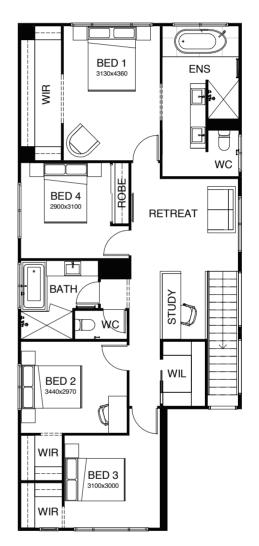

# SINGLE STOREY

### COLLECTION

| DESIGN        | FRONTAGE | TOTAL M <sup>2</sup> | PAGE |
|---------------|----------|----------------------|------|
| Ardana 231    | 17m      | 231m²                | 34   |
| Ardana 239    | 16m      | 239.2m²              | 35   |
| Ardana 270    | 16m      | 270.3m²              | 36   |
| • Athena 290  | 19.4m    | 290.1m²              | 40   |
| • Athena 322  | 17.4m    | 322.4m²              | 41   |
| • Athena 349  | 17.4m    | 349.2m <sup>2</sup>  | 42   |
| Avery 232     | 12.5     | 232.6m <sup>2</sup>  | 45   |
| Ballarat 215  | 14m      | 215.3m <sup>2</sup>  | 50   |
| • Boulton 355 | 37.9m    | 355m²                | 54   |
| • Boulton 377 | 41.5m    | 377.6m <sup>2</sup>  | 55   |
| Calypso 187   | 12.5m    | 187.9m²              | 58   |
| Calypso 189   | 12.5m    | 188.7m²              | 59   |
| Calypso 190   | 12.5m    | 189.8m²              | 60   |
| Carlton 189   | 12.5m    | 189.4m²              | 63   |
| Carlton 190   | 12.5m    | 189.4m²              | 64   |
| Carlton 193   | 12.5m    | 193m²                | 66   |
| Elwood 232    | 14m      | 232m²                | 70   |
| Elwood 240    | 14m      | 240.3m <sup>2</sup>  | 71   |
| Elwood 254    | 16m      | 254.9m²              | 72   |
| Elwood 259    | 16m      | 259.8m <sup>2</sup>  | 73   |
| Elwood 279    | 16m      | 279.8m²              | 74   |
| Emerson 260   | 16m      | 260.9m <sup>2</sup>  | 78   |
| Emerson 277   | 16m      | 277.8m²              | 79   |
| Emerson 277 M | 16m      | 277.8m²              | 80   |
| Emerson 300   | 18m      | 300.3m <sup>2</sup>  | 81   |
| Emerson 322   | 20m      | 322.2m <sup>2</sup>  | 82   |
| • Emperor 306 | 18m      | 306.3m <sup>2</sup>  | 86   |
| Falcon 204    | 16m      | 204.1m²              | 90   |
| Felix 167     | 10m      | 167m²                | 94   |
| Felix 168     | 10m      | 168m²                | 95   |
| Freedom 140   | 10m      | 140.8m²              | 98   |
| Freedom 148   | 10m      | 148m²                | 99   |
|               |          |                      |      |