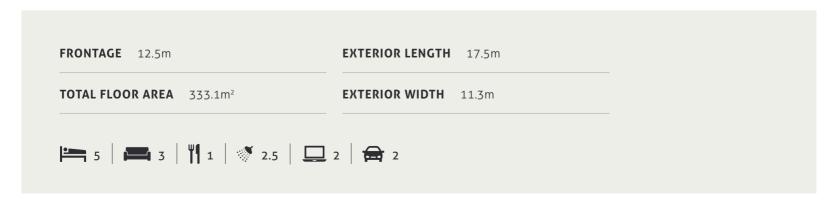

#### SERIES

\_

The ingenuity behind the Kensington range reflects the popular demand of many home buyers; functionality, elegance and utilising every space in a savvy way – a modern two-story home to not only move into, but grow into. With three roomy living areas, four large bedrooms and a well-designed kitchen equipped with a huge walk in pantry, this home is the perfect choice for families looking to enjoy a more spacious, comfortable home.

## KENSINGTON 319 B5

| FRONTAGE 14m     |         | EXTERIOR LENGTH 19.18m |  |
|------------------|---------|------------------------|--|
| TOTAL FLOOR AREA | 327.4m² | EXTERIOR WIDTH 12.3m   |  |
| 4 3              |         |                        |  |