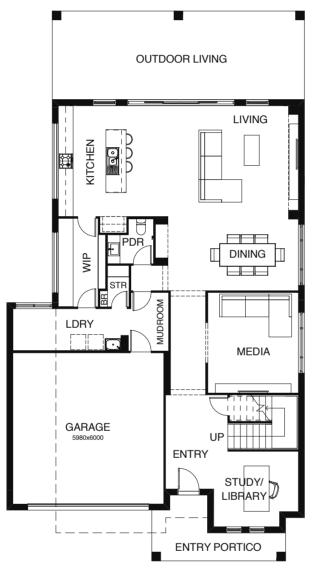

#### AQUILA SERIES

Be the envy of your friends, living in this ultra-spacious open plan family oriented home. You'll find yourself spending lots of time in the alfresco entertaining area that flows straight out from the integrated living, dining and kitchen space, enjoying the perfect balance of indoor and outdoor life. There's a dedicated media room, and a huge rumpus room upstairs that the kids can make their own.

# AQUILA 325