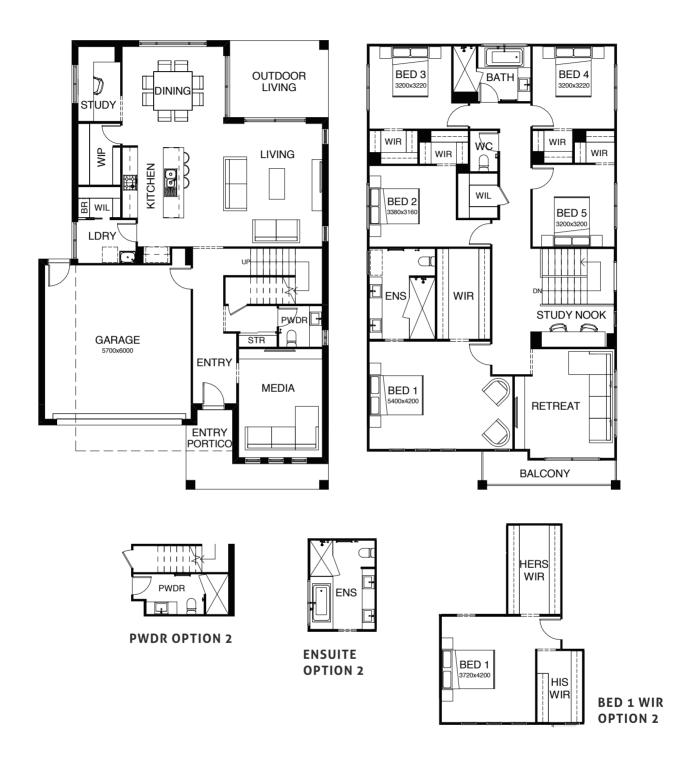

#### SERIES

\_

The ingenuity behind the Kensington range reflects the popular demand of many home buyers; functionality, elegance and utilising every space in a savvy way – a modern two-story home to not only move into, but grow into. With three roomy living areas, four large bedrooms and a well-designed kitchen equipped with a huge walk in pantry, this home is the perfect choice for families looking to enjoy a more spacious, comfortable home.

## KENSINGTON 319 B5

| FRONTAGE 14m     |         | EXTERIOR LENGTH 19.18m |  |
|------------------|---------|------------------------|--|
| TOTAL FLOOR AREA | 327.4m² | EXTERIOR WIDTH 12.3m   |  |
| 4 3              |         |                        |  |