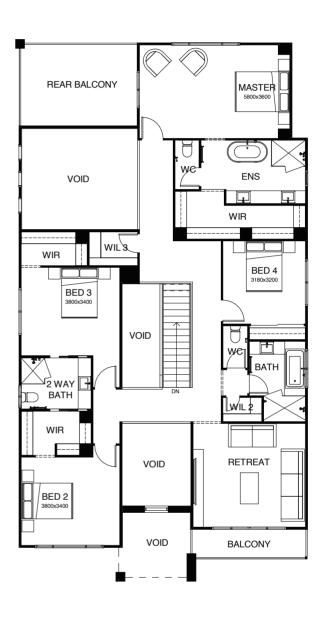

# ARDANA 231

#### ARDANA 239

#### ARDANA 270

| FRONTAGE 16m                         | EXTERIOR LENGTH 21.57m |  |
|--------------------------------------|------------------------|--|
| TOTAL FLOOR AREA 270.3m <sup>2</sup> | EXTERIOR WIDTH 14.80m  |  |
| <b>1</b> 4                           | .5   🖵 1   🖨 2         |  |