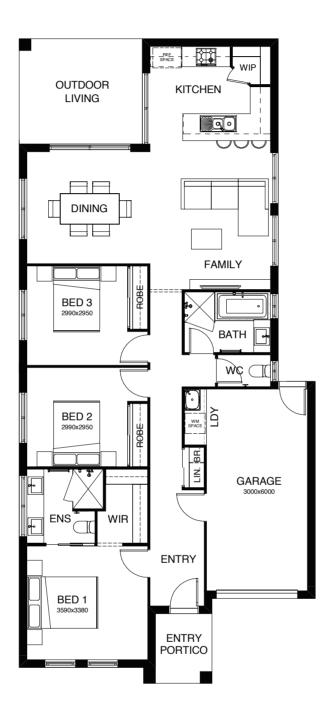

### ATHENA 290

| FRONTAGE 19.4m                       | EXTERIOR LENGTH 19.05m |
|--------------------------------------|------------------------|
| TOTAL FLOOR AREA 290.1m <sup>2</sup> | EXTERIOR WIDTH 18.19m  |
| <b> </b>                             | <b>≘</b> 2             |

#### ATHENA 349

| <b>FRONTAGE</b> 17.4m                | EXTERIOR LENGTH 23.80m |  |
|--------------------------------------|------------------------|--|
| TOTAL FLOOR AREA 349.2m <sup>2</sup> | EXTERIOR WIDTH 16.16m  |  |
| <b>1</b> 4                           | 🗖 1   📾 2              |  |