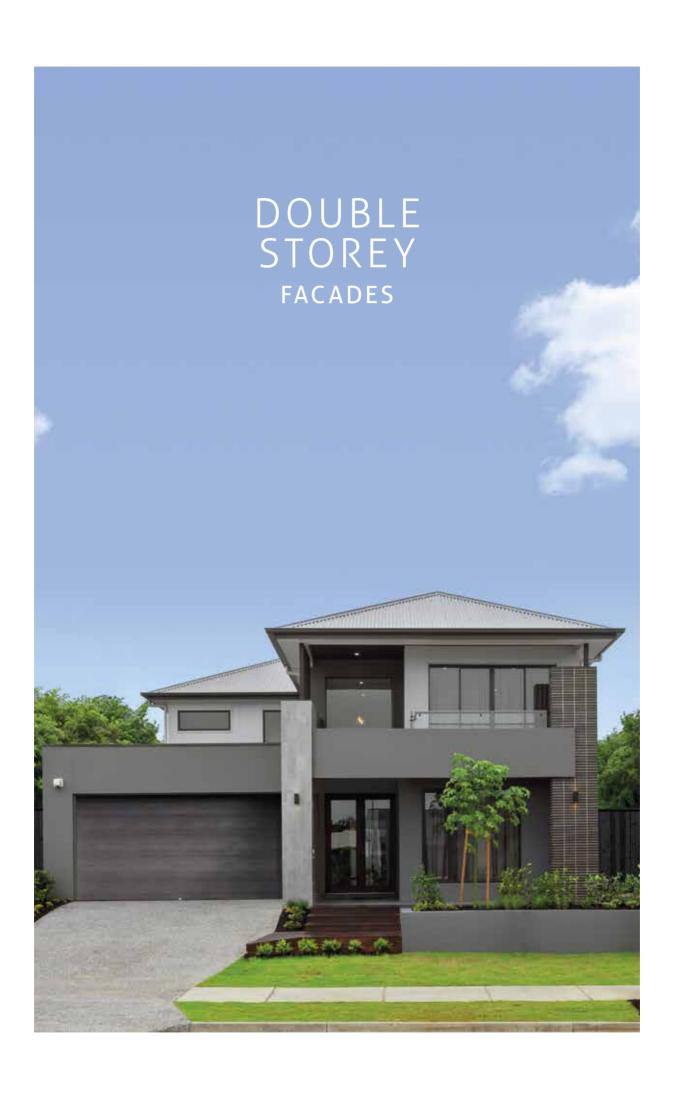

09  |
| Sorrento 498    | 16m      | 498.8m²              | 210  |
| Sorrento 504    | 15.61m   | 504m²                | 211  |
| Sorrento 523    | 17.5m    | 523.4m <sup>2</sup>  | 212  |
| Stockholm 267   | 12.15m   | 267.6m <sup>2</sup>  | 216  |
| Stockholm 280   | 12.5m    | 280.4m <sup>2</sup>  | 217  |
| Stockholm 304   | 12.5m    | 304m²                | 218  |
| Stockholm 304 M | 12.5m    | 304m²                | 219  |
| Stockholm 333   | 12.5m    | 333.1m²              | 220  |
| Zeus 300        | 12.1m    | 300.6m <sup>2</sup>  | 224  |
| Zeus 324        | 12.1m    | 324.2m <sup>2</sup>  | 225  |
| Zeus M 324      | 12.1m    | 324.2m <sup>2</sup>  | 226  |
| Zeus 359        | 12.5     | 359.5m <sup>2</sup>  | 227  |
|                 |          |                      |      |





















#### AQUILA SERIES

Be the envy of your friends, living in this ultra-spacious open plan family oriented home. You'll find yourself spending lots of time in the alfresco entertaining area that flows straight out from the integrated living, dining and kitchen space, enjoying the perfect balance of indoor and outdoor life. There's a dedicated media room, and a huge rumpus room upstairs that the kids can make their own.





# AQUILA 325





# AQUILA 325 M





# AQUILA 352





# AQUILA 394





**EXTERIOR LENGTH FRONTAGE** 13m 21.8m 394.2.m<sup>2</sup> **TOTAL FLOOR AREA** 11.8m **EXTERIOR WIDTH □** 4 | **□** 3 | **□** 1 | **○** 2.5 | **□** 1 | **□** 2



#### ASCOT SERIES

\_

Sophisticated, elegant and refined – the Ascot Series has the perfect balance of formal, casu