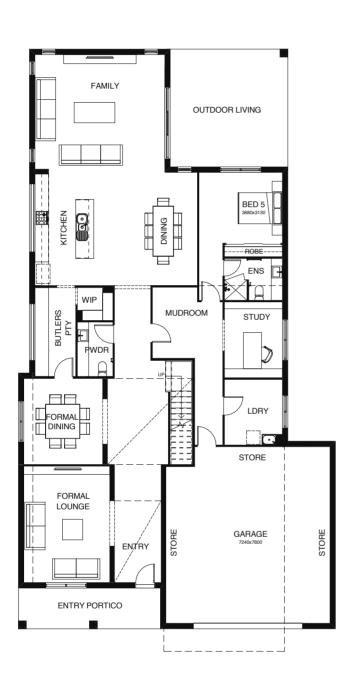

# SINGLE STOREY

## ARDANA

#### SERIES

\_

Light, airy, open plan living all on one level! Clever design means this stunning home will suit everyone in your family. A large alfresco space is the perfect place to entertain and the well-designed kitchen makes it easy. There's a separate media room, and parents can retreat to the privacy of their large master bedroom suite, located well away from the children's rooms.

# ARDANA 231

#### ARDANA 239

#### ARDANA 270

| FRONTAGE 16m                         | EXTERIOR LENGTH 21.57m |  |
|--------------------------------------|------------------------|--|
| TOTAL FLOOR AREA 270.3m <sup>2</sup> | EXTERIOR WIDTH 14.80m  |  |
| <b>1</b> 4                           | .5   🖵 1   🖨 2         |  |