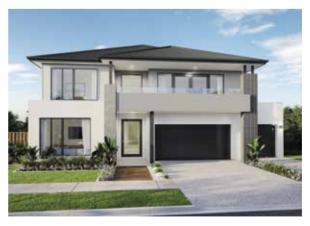

# DOUBLE STOREY

#### COLLECTION

| DESIGN            | FRONTAGE | TOTAL M <sup>2</sup> | PAGE |
|-------------------|----------|----------------------|------|
| Aquila 325        | 13m      | 325.9m <sup>2</sup>  | 156  |
| Aquila 325 M      | 13m      | 325.9m <sup>2</sup>  | 157  |
| Aquila 352        | 13m      | 352.1m <sup>2</sup>  | 157  |
| Aquila 394        | 13m      | 394.2m <sup>2</sup>  | 159  |
| Ascot 480 M       | 16m      | 480.2m <sup>2</sup>  | 162  |
| Ascot 481         | 16m      | 481.5m²              | 163  |
| Ascot 541         | 16m      | 541.5m²              | 164  |
| Ascot 578         | 17.6m    | 578.4m²              | 165  |
| Balmoral 257      | 9.9m     | 256.8m²              | 168  |
| Balmoral 308      | 9.9m     | 308.8m²              | 169  |
| Balmoral 322      | 9.9m     | 322.7m <sup>2</sup>  | 170  |
| Hamilton 302      | 10m      | 302.4m²              | 174  |
| Hamilton 318      | 10m      | 318.2m <sup>2</sup>  | 175  |
| Hudson 209        | 10m      | 209.6m²              | 178  |
| Hudson 218        | 10m      | 218.6m²              | 179  |
| Hudson 221        | 13m      | 221.9m²              | 180  |
| Hudson 238        | 10m      | 238.3m <sup>2</sup>  | 181  |
| Hudson 242        | 10m      | 242.9m²              | 182  |
| Hudson 262        | 10m      | 261.9m²              | 183  |
| Kensington 319    | 14m      | 319.6m²              | 186  |
| Kensington 319 B5 | 14m      | 319.6m <sup>2</sup>  | 187  |
| Kensington 327    | 14m      | 327.4m²              | 188  |
| Kensington 361    | 14m      | 361.2m <sup>2</sup>  | 189  |
| Kensington 362    | 14m      | 362.5m <sup>2</sup>  | 190  |
| Kensington 362    | 14m      | 362.5m <sup>2</sup>  | 190  |