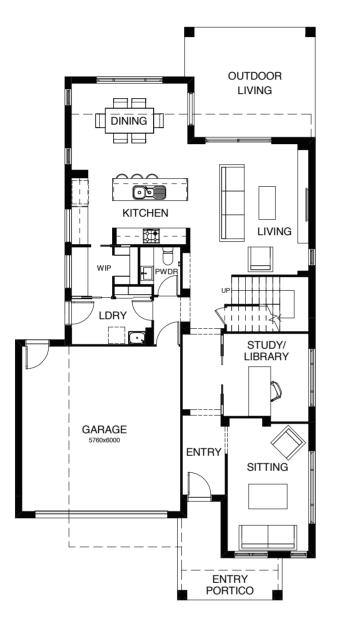

#### BALLARAT

#### SERIES

\_

Relax into the comfortable lifestyle of your dreams, in this stunning contemporary home. The open plan kitchen, dining space and family room link directly with the large outdoor living area. There's also a butler's pantry and walk-in pantry, separate study/library, three kids' bedrooms with a retreat area, and a master suite positioned for privacy.

#### BALLARAT 215

| TOTAL FLOOR AREA 215.3m <sup>2</sup> EXTERIOR WIDTH 12.80m |  |         |        |        |  |  |
|------------------------------------------------------------|--|---------|--------|--------|--|--|
|                                                            |  | EXTERIO | RWIDTH | 12.80m |  |  |