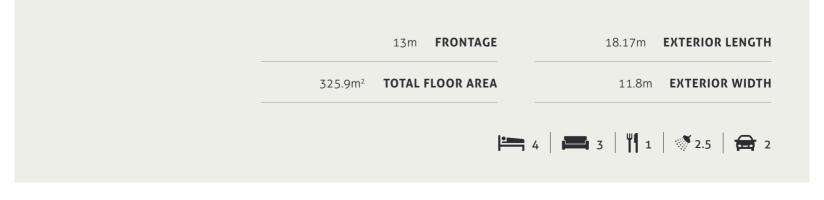

# AQUILA 394

**EXTERIOR LENGTH FRONTAGE** 13m 21.8m 394.2.m<sup>2</sup> **TOTAL FLOOR AREA** 11.8m **EXTERIOR WIDTH □** 4 | **□** 3 | **□** 1 | **○** 2.5 | **□** 1 | **□** 2