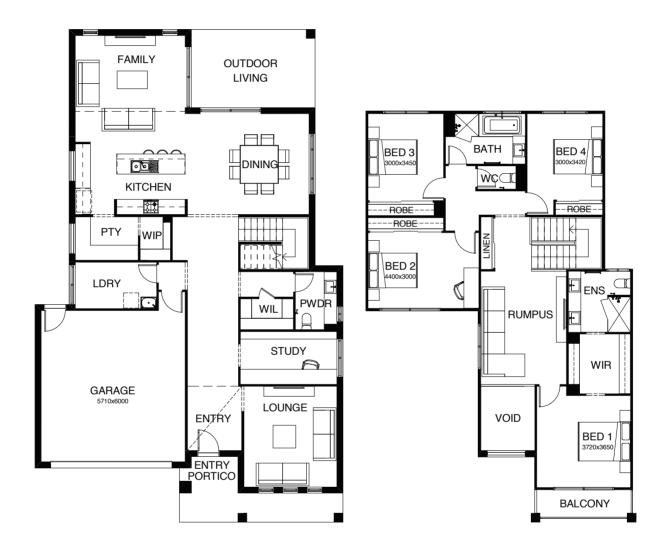

#### SERIES

\_

The ingenuity behind the Kensington range reflects the popular demand of many home buyers; functionality, elegance and utilising every space in a savvy way – a modern two-story home to not only move into, but grow into. With three roomy living areas, four large bedrooms and a well-designed kitchen equipped with a huge walk in pantry, this home is the perfect choice for families looking to enjoy a more spacious, comfortable home.

## KENSINGTON 319 B5

| FRONTAGE 14m     |         | EXTERIOR LENGTH 19.18m |  |
|------------------|---------|------------------------|--|
| TOTAL FLOOR AREA | 327.4m² | EXTERIOR WIDTH 12.3m   |  |
| 4 3              |         |                        |  |