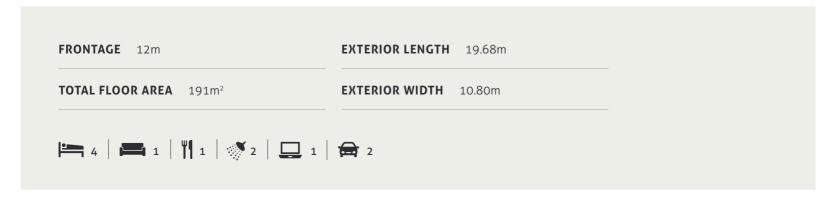

# SOPHIA 20

| TOTAL FLOOR AREA 189.9m <sup>2</sup> | EXTERIOR WIDTH 10.80m |  |
|--------------------------------------|-----------------------|--|
|                                      |                       |  |

# BOLD LIVING | GALLERY OF HOME DESIGNS | PAGE 139