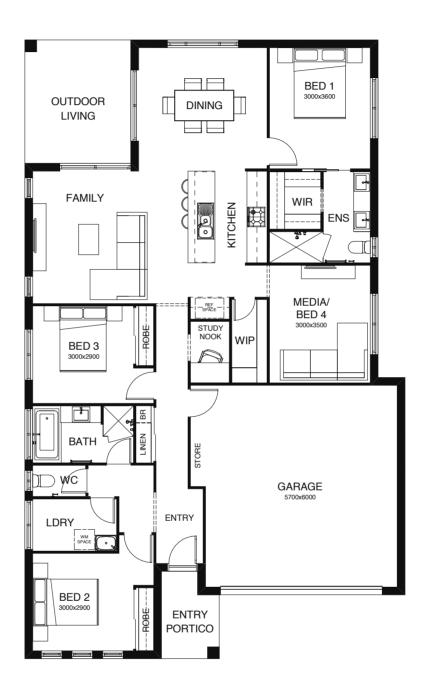

#### ARDANA 270

| FRONTAGE 16m                         | EXTERIOR LENGTH 21.57m |  |
|--------------------------------------|------------------------|--|
| TOTAL FLOOR AREA 270.3m <sup>2</sup> | EXTERIOR WIDTH 14.80m  |  |
| <b>1</b> 4                           | .5   🖵 1   🖨 2         |  |