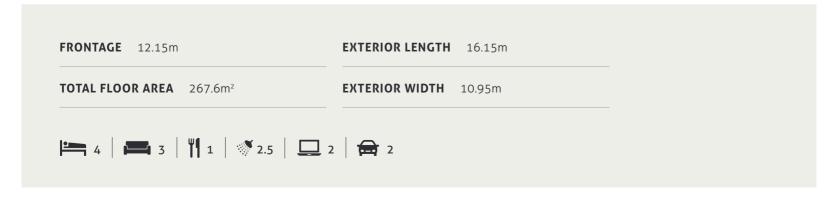

| DESIGN          | FRONTAGE | TOTAL M <sup>2</sup> | PAGE |
|-----------------|----------|----------------------|------|
| Kensington 367  | 13.6m    | 367.2m <sup>2</sup>  | 191  |
| Lennox 300      | 12.5m    | 300.3m <sup>2</sup>  | 194  |
| Lennox 337      | 12.5m    | 337.7m <sup>2</sup>  | 195  |
| Newmarket 277   | 10m      | 277.8m <sup>2</sup>  | 198  |
| Newmarket 335   | 10m      | 335.4m <sup>2</sup>  | 199  |
| Oslo 304        | 10m      | 304.8m <sup>2</sup>  | 202  |
| Oslo 340        | 10m      | 340.4m <sup>2</sup>  | 203  |
| Sorrento 367    | 14m      | 367m²                | 206  |
| Sorrento 412    | 14m      | 412.1m <sup>2</sup>  | 207  |
| Sorrento 444    | 14.85m   | 443.9m <sup>2</sup>  | 208  |
| Sorrento 449    | 16m      | 449m²                | 209  |
| Sorrento 498    | 16m      | 498.8m²              | 210  |
| Sorrento 504    | 15.61m   | 504m²                | 211  |
| Sorrento 523    | 17.5m    | 523.4m <sup>2</sup>  | 212  |
| Stockholm 267   | 12.15m   | 267.6m <sup>2</sup>  | 216  |
| Stockholm 280   | 12.5m    | 280.4m <sup>2</sup>  | 217  |
| Stockholm 304   | 12.5m    | 304m²                | 218  |
| Stockholm 304 M | 12.5m    | 304m²                | 219  |
| Stockholm 333   | 12.5m    | 333.1m²              | 220  |
| Zeus 300        | 12.1m    | 300.6m <sup>2</sup>  | 224  |
| Zeus 324        | 12.1m    | 324.2m <sup>2</sup>  | 225  |
| Zeus M 324      | 12.1m    | 324.2m <sup>2</sup>  | 226  |
| Zeus 359        | 12.5     | 359.5m <sup>2</sup>  | 227  |
|                 |          |                      |      |