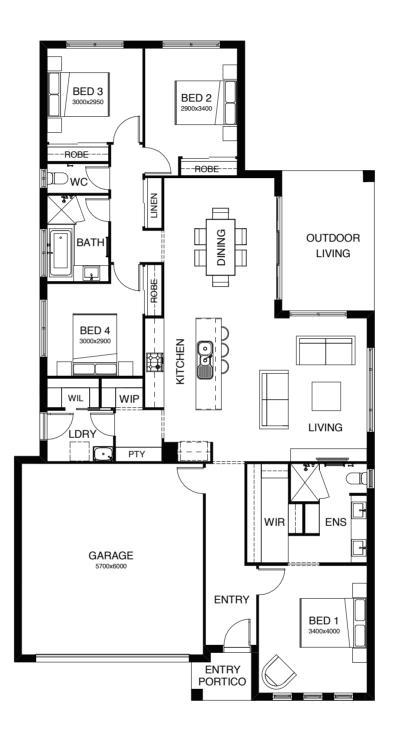

### SERIES

\_

Family living is the focus in this cleverly-executed, spacious one level design. Features comprise four bedrooms, including a master suite with walk-in robe, separately zoned children's rooms and their own retreat area, plus a large media room and a study. The open plan living, kitchen and dining link directly with an inviting outdoor entertaining space.

# NEWPORT 200

| FRONTAGE 12.5m            | EXTERIOR LENGTH 20.70m |
|---------------------------|------------------------|
| TOTAL FLOOR AREA 200.2m²  | EXTERIOR WIDTH 11.30m  |
|                           |                        |
| 4   1   1   3   2   2   2 |                        |