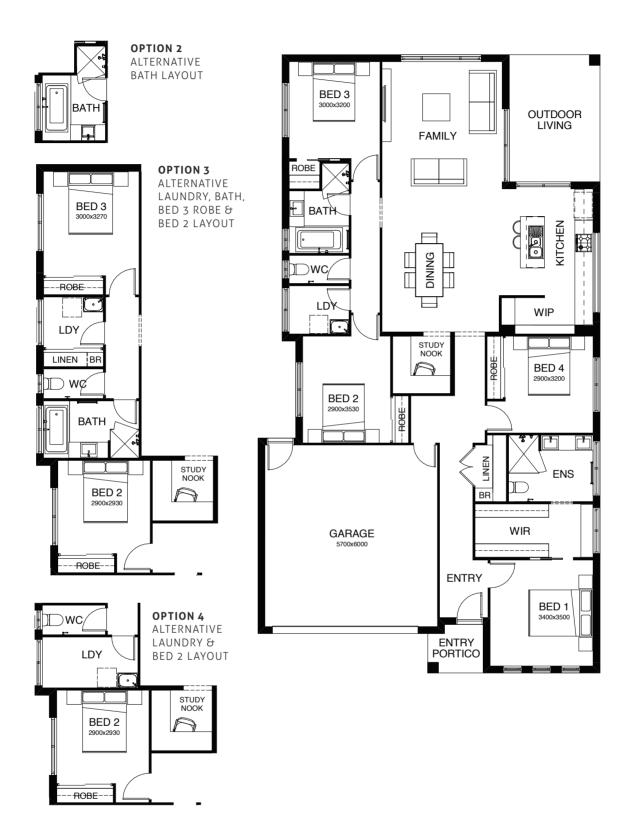

# SOPHIA 20

| TOTAL FLOOR AREA 189.9m <sup>2</sup> | EXTERIOR WIDTH 10.80m |  |
|--------------------------------------|-----------------------|--|
|                                      |                       |  |

# BOLD LIVING | GALLERY OF HOME DESIGNS | PAGE 139