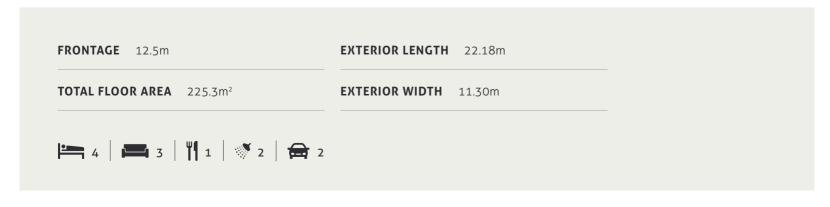

# SOPHIA 253

| TOTAL FLOOD ADEA - 257 4 ?           | EXTERIOR WIDTH 12.80m   |
|--------------------------------------|-------------------------|
| TOTAL FLOOR AREA 253.1m <sup>2</sup> | EXTERIOR WIDTH 12.00III |

# SOPHIA 253 M

|        | 14m   | FRONTAGE   | 21.48m        | EXTERIOR LENGTH |
|--------|-------|------------|---------------|-----------------|
| 253.1m | TOTAL | FLOOR AREA | 12.80m        | EXTERIOR WIDTH  |
|        |       | <b>-</b> 4 | 2   1 1   2 2 | 1 2             |