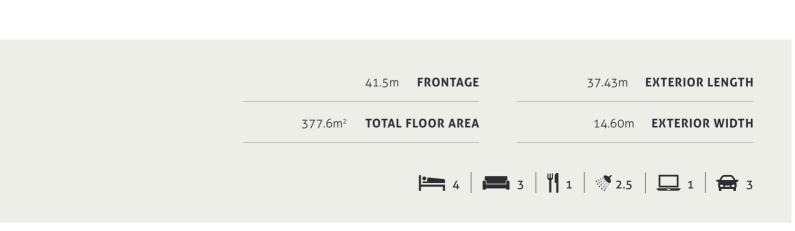

-----|--|---------|--------|--------|--|--|
|                                                            |  | EXTERIO | RWIDTH | 12.80m |  |  |





#### BOULTON

#### SERIES

\_

Wide and handsome, the Boulton designs in our Sanctuary collection maximise light and airy living. There's four bedrooms including a spacious master suite, media room, study and retreat area the kids can make their own. The open kitchen, living and dining space, right beside the huge outdoor living area make it perfect for big family gatherings or entertaining friends.





# BOULTON 355



| FRONTAGE 37.9m         | EXTERIOR LENGTH 33.98m |
|------------------------|------------------------|
| TOTAL FLOOR AREA 355m² | EXTERIOR WIDTH 15.90m  |
| <b> </b> 4             | □ 1                    |

# BOULTON 377





BOLD LIVING | GALLERY OF HOME DESIGNS | PAGE 55



#### SERIES

\_

Alfresco entertaining is the enjoyable focus of life in this contemporary, comfortable four bedroom family home, centered around its welcoming family room, dining and kitchen space. There's a designated computer nook and separate parents and children's bedrooms zones.











BOLD LIVING | GALLERY OF HOME DESIGNS | PAGE 59



| (TERIOR LENGTH 18.49m |
|-----------------------|
| KTERIOR WIDTH 11.20m  |
|                       |
|                       |





#### SERIES

\_

Cleverly designed so everything you're looking for is all on one level, this home has the integrated open kitchen, dining and family room at its heart. There's a well-placed outdoor living space, a convenient study nook and another generous space