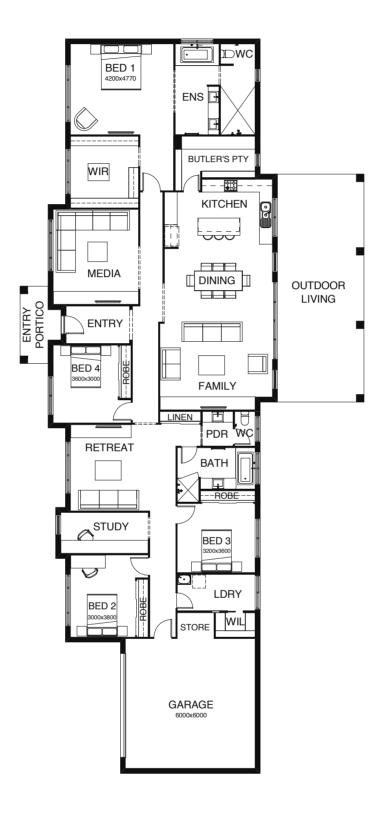

#### SERIES

\_

Wide and handsome, the Boulton designs in our Sanctuary collection maximise light and airy living. There's four bedrooms including a spacious master suite, media room, study and retreat area the kids can make their own. The open kitchen, living and dining space, right beside the huge outdoor living area make it perfect for big family gatherings or entertaining friends.

# BOULTON 355

| FRONTAGE 37.9m         | EXTERIOR LENGTH 33.98m |
|------------------------|------------------------|
| TOTAL FLOOR AREA 355m² | EXTERIOR WIDTH 15.90m  |
| <b> </b> 4             | □ 1                    |