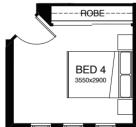

spacious alfresco directly outside. Parents will love that their master suite is

positioned perfectly for privacy.





# MANDALAY 198



| EXTERIOR LENGTH 20.39m |
|------------------------|
| EXTERIOR WIDTH 10.80m  |
|                        |
|                        |





#### MANDALAY 221



| FRONTAGE 12.5m         | EXTERIOR LENGTH 21.09m |
|------------------------|------------------------|
| TOTAL FLOOR AREA 221m² | EXTERIOR WIDTH 11.30m  |
| <b>1</b> 4             | 2                      |





# MILFORD

### SERIES

\_

Living will be so easy in this attractive well-designed three bedroom + study home. The heart of it all is the modern kitchen and dining area opening out onto the patio, ideal for barbeques and family gatherings.





# MILFORD 160









# MILFORD 170













# NEPTUNE

### SERIES

\_

Welcome to the most appealing four bedroom family home. Imagine entertaining using the indoor/outdoor areas with kitchen, dining and alfresco all within arm's reach. Featuring a kids' retreat and private master suite, parents can really relax and enjoy their own space.





# NEPTUNE 214



| FRONTAGE 12.2m                                                           | EXTERIOR LENGTH 22.15m |  |
|--------------------------------------------------------------------------|------------------------|--|
| TOTAL FLOOR AREA 214.7m <sup>2</sup>                                     | EXTERIOR WIDTH 11.00m  |  |
| <b>-</b> 4   <b>-</b> 3   <b>    1</b> 1   <b>    1</b> 2   <b>-</b> 2 2 |                        |  |
| <b>□</b> 4   <b>□</b> 3   <b>□</b> 1   <b>○</b> 2