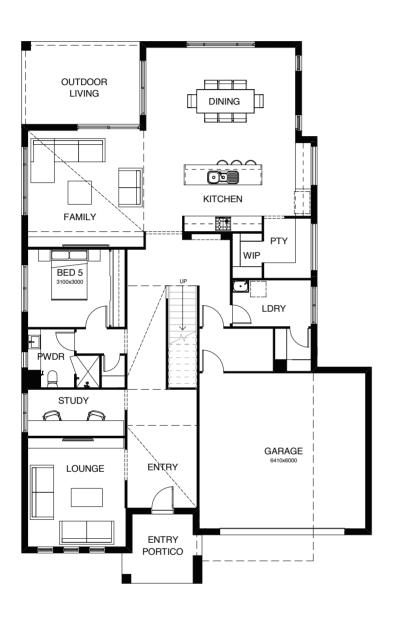

# DOUBLE STOREY

#### COLLECTION

| DESIGN            | FRONTAGE | TOTAL M <sup>2</sup> | PAGE |
|-------------------|----------|----------------------|------|
| Aquila 325        | 13m      | 325.9m <sup>2</sup>  | 156  |
| Aquila 325 M      | 13m      | 325.9m <sup>2</sup>  | 157  |
| Aquila 352        | 13m      | 352.1m <sup>2</sup>  | 157  |
| Aquila 394        | 13m      | 394.2m <sup>2</sup>  | 159  |
| Ascot 480 M       | 16m      | 480.2m <sup>2</sup>  | 162  |
| Ascot 481         | 16m      | 481.5m²              | 163  |
| Ascot 541         | 16m      | 541.5m²              | 164  |
| Ascot 578         | 17.6m    | 578.4m²              | 165  |
| Balmoral 257      | 9.9m     | 256.8m²              | 168  |
| Balmoral 308      | 9.9m     | 308.8m²              | 169  |
| Balmoral 322      | 9.9m     | 322.7m <sup>2</sup>  | 170  |
| Hamilton 302      | 10m      | 302.4m²              | 174  |
| Hamilton 318      | 10m      | 318.2m <sup>2</sup>  | 175  |
| Hudson 209        | 10m      | 209.6m²              | 178  |
| Hudson 218        | 10m      | 218.6m²              | 179  |
| Hudson 221        | 13m      | 221.9m²              | 180  |
| Hudson 238        | 10m      | 238.3m <sup>2</sup>  | 181  |
| Hudson 242        | 10m      | 242.9m²              | 182  |
| Hudson 262        | 10m      | 261.9m²              | 183  |
| Kensington 319    | 14m      | 319.6m²              | 186  |
| Kensington 319 B5 | 14m      | 319.6m <sup>2</sup>  | 187  |
| Kensington 327    | 14m      | 327.4m²              | 188  |
| Kensington 361    | 14m      | 361.2m <sup>2</sup>  | 189  |
| Kensington 362    | 14m      | 362.5m <sup>2</sup>  | 190  |
| Kensington 362    | 14m      | 362.5m <sup>2</sup>  | 190  |