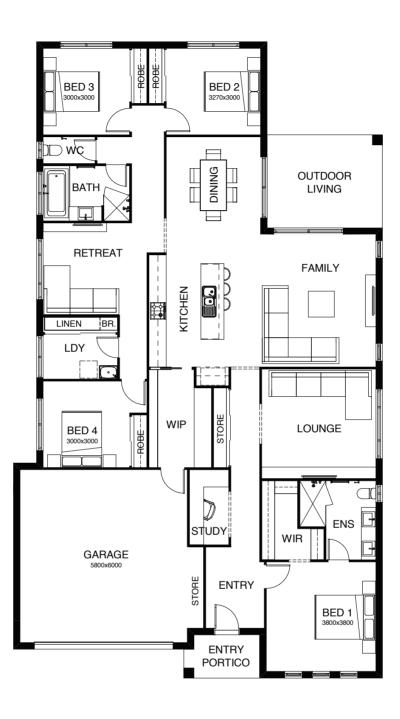

## ARDANA

#### SERIES

\_

Light, airy, open plan living all on one level! Clever design means this stunning home will suit everyone in your family. A large alfresco space is the perfect place to entertain and the well-designed kitchen makes it easy. There's a separate media room, and parents can retreat to the privacy of their large master bedroom suite, located well away from the children's rooms.

#### ARDANA 270

| FRONTAGE 16m                         | EXTERIOR LENGTH 21.57m |  |
|--------------------------------------|------------------------|--|
| TOTAL FLOOR AREA 270.3m <sup>2</sup> | EXTERIOR WIDTH 14.80m  |  |
| <b>1</b> 4                           | .5   🖵 1   🖨 2         |  |