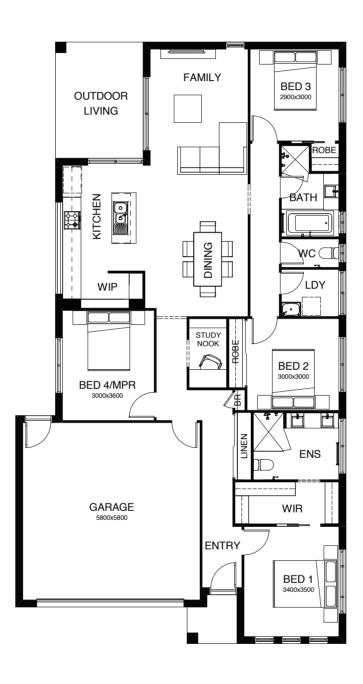

# SOPHIA SERIES

\_

Another four bedroom home that is cleverly designed for families and entertaining. Featuring a seamless flow between kitchen, dining and alfresco, this design presents irresistible entertaining options! Including a butler's pantry and separate study, this home has everything!

# SOPHIA 20

| TOTAL FLOOR AREA 189.9m <sup>2</sup> | EXTERIOR WIDTH 10.80m |  |
|--------------------------------------|-----------------------|--|
|                                      |                       |  |