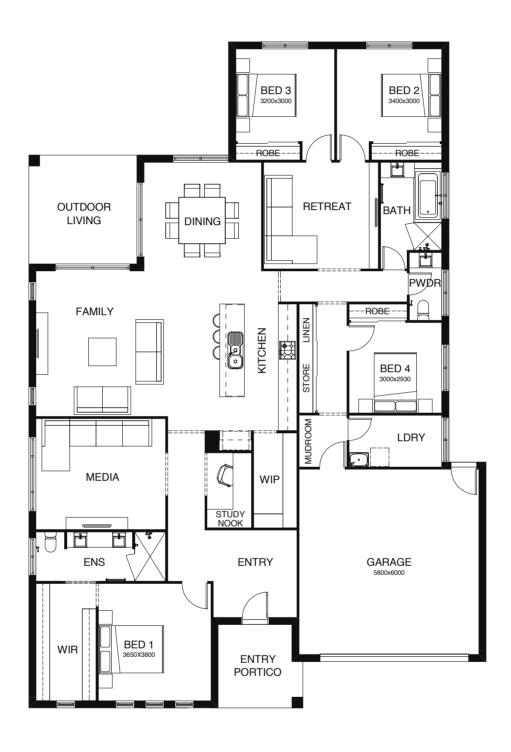

## ARDANA

#### SERIES

\_

Light, airy, open plan living all on one level! Clever design means this stunning home will suit everyone in your family. A large alfresco space is the perfect place to entertain and the well-designed kitchen makes it easy. There's a separate media room, and parents can retreat to the privacy of their large master bedroom suite, located well away from the children's rooms.

# ARDANA 231