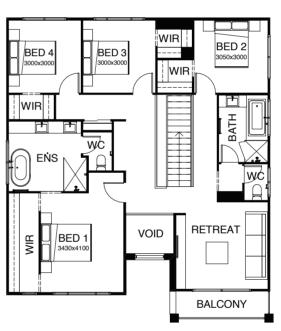

#### SERIES

\_

The ingenuity behind the Kensington range reflects the popular demand of many home buyers; functionality, elegance and utilising every space in a savvy way – a modern two-story home to not only move into, but grow into. With three roomy living areas, four large bedrooms and a well-designed kitchen equipped with a huge walk in pantry, this home is the perfect choice for families looking to enjoy a more spacious, comfortable home.

## KENSINGTON 319 B5

| FRONTAGE 14m     |         | EXTERIOR LENGTH 19.18m |  |
|------------------|---------|------------------------|--|
| TOTAL FLOOR AREA | 327.4m² | EXTERIOR WIDTH 12.3m   |  |
| 4 3              |         |                        |  |