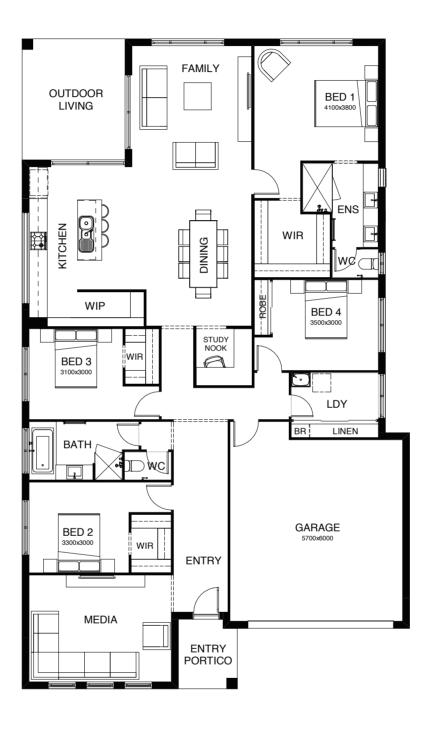

# SINGLE STOREY

### COLLECTION

| DESIGN        | FRONTAGE | TOTAL M <sup>2</sup> | PAGE |
|---------------|----------|----------------------|------|
| Ardana 231    | 17m      | 231m²                | 34   |
| Ardana 239    | 16m      | 239.2m²              | 35   |
| Ardana 270    | 16m      | 270.3m²              | 36   |
| • Athena 290  | 19.4m    | 290.1m²              | 40   |
| • Athena 322  | 17.4m    | 322.4m²              | 41   |
| • Athena 349  | 17.4m    | 349.2m <sup>2</sup>  | 42   |
| Avery 232     | 12.5     | 232.6m <sup>2</sup>  | 45   |
| Ballarat 215  | 14m      | 215.3m <sup>2</sup>  | 50   |
| • Boulton 355 | 37.9m    | 355m²                | 54   |
| • Boulton 377 | 41.5m    | 377.6m <sup>2</sup>  | 55   |
| Calypso 187   | 12.5m    | 187.9m²              | 58   |
| Calypso 189   | 12.5m    | 188.7m²              | 59   |
| Calypso 190   | 12.5m    | 189.8m²              | 60   |
| Carlton 189   | 12.5m    | 189.4m²              | 63   |
| Carlton 190   | 12.5m    | 189.4m²              | 64   |
| Carlton 193   | 12.5m    | 193m²                | 66   |
| Elwood 232    | 14m      | 232m²                | 70   |
| Elwood 240    | 14m      | 240.3m <sup>2</sup>  | 71   |
| Elwood 254    | 16m      | 254.9m²              | 72   |
| Elwood 259    | 16m      | 259.8m <sup>2</sup>  | 73   |
| Elwood 279    | 16m      | 279.8m²              | 74   |
| Emerson 260   | 16m      | 260.9m <sup>2</sup>  | 78   |
| Emerson 277   | 16m      | 277.8m²              | 79   |
| Emerson 277 M | 16m      | 277.8m²              | 80   |
| Emerson 300   | 18m      | 300.3m <sup>2</sup>  | 81   |
| Emerson 322   | 20m      | 322.2m <sup>2</sup>  | 82   |
| • Emperor 306 | 18m      | 306.3m <sup>2</sup>  | 86   |
| Falcon 204    | 16m      | 204.1m²              | 90   |
| Felix 167     | 10m      | 167m²                | 94   |
| Felix 168     | 10m      | 168m²                | 95   |
| Freedom 140   | 10m      | 140.8m²              | 98   |
| Freedom 148   | 10m      | 148m²                | 99   |
|               |          |                      |      |