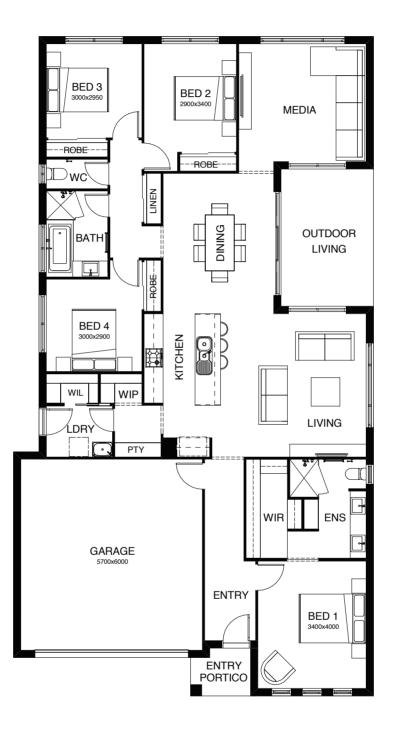

### SERIES

\_

Another four bedroom home that is cleverly designed for families and entertaining. Featuring a seamless flow between kitchen, dining and alfresco, this design presents irresistible entertaining options! Including a butler's pantry and separate study, this home has everything!

| TOTAL FLOOR AREA 278m <sup>2</sup> | EXTERIOR WIDTH 14.80m |  |
|------------------------------------|-----------------------|--|
|                                    |                       |  |