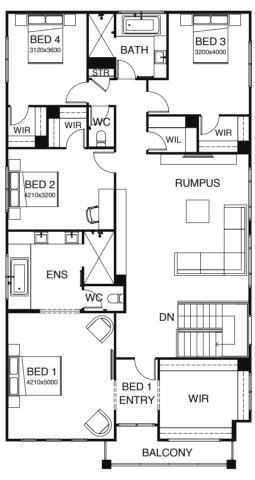

### LENNOX

#### SERIES

\_

This dazzling 4 bedroom design showcases multiple living spaces ideal for both family fun and private moments, an upstairs rumpus room the kids can call their own, a master suite with a huge walk-in robe, and study areas on both levels. At the heart of it all, the entertainer's kitchen is the hub around which the dining room, family room and outdoor living area are gathered.