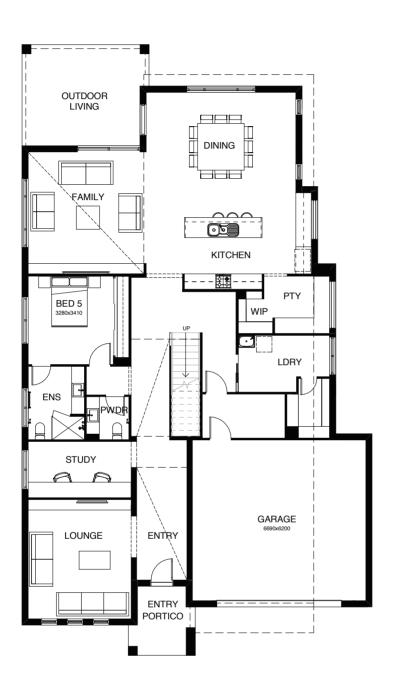

# ARDANA 231

#### ARDANA 239

#### ARDANA 270

| FRONTAGE 16m                         | EXTERIOR LENGTH 21.57m |  |
|--------------------------------------|------------------------|--|
| TOTAL FLOOR AREA 270.3m <sup>2</sup> | EXTERIOR WIDTH 14.80m  |  |
| <b>1</b> 4                           | .5   🖵 1   🖨 2         |  |