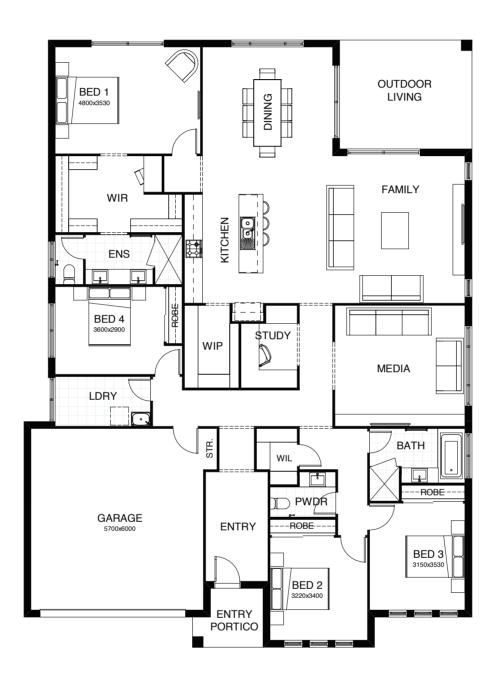

#### SERIES

The Emerson is an intelligently designed family home delivering luxury without compromise. You're spoilt with two generous living spaces, a study and four bedrooms including a master suite designed to impress. The kitchen, living and dining are located at the heart

of the home providing easy access to the rest of the house and a seamless flow directly to the outdoor living space.

| EXTERIOR LENGTH 20.07m |
|------------------------|
| EXTERIOR WIDTH 14.80m  |
| <b>₽</b> 2             |
|                        |

| FRONTAGE 16m EXTERIOR LEN                                                                                                                                                                                                                                                                                                                                                                                                                                                                                                                                                                                                                                                                                                                                                                                                                                                                                                                                                                                                                                                                                                                                                                                                                                                                                                                                                                                                                                                                                                                                                                                                                                                                                                                                                                                                                                                                                                                                                                                                                                                                                                                                                                                                                                                                                                                                                                                                                                                                                                                                                                                                                                                                                                                                                                                                                                                                                                                                                                                                                                                                                                                                                                                                                                                                                                                                                                                                                                                                                                                                                                                                                                                                                                                                                                                                                                                                            |
|------------------------------------------------------------------------------------------------------------------------------------------------------------------------------------------------------------------------------------------------------------------------------------------------------------------------------------------------------------------------------------------------------------------------------------------------------------------------------------------------------------------------------------------------------------------------------------------------------------------------------------------------------------------------------------------------------------------------------------------------------------------------------------------------------------------------------------------------------------------------------------------------------------------------------------------------------------------------------------------------------------------------------------------------------------------------------------------------------------------------------------------------------------------------------------------------------------------------------------------------------------------------------------------------------------------------------------------------------------------------------------------------------------------------------------------------------------------------------------------------------------------------------------------------------------------------------------------------------------------------------------------------------------------------------------------------------------------------------------------------------------------------------------------------------------------------------------------------------------------------------------------------------------------------------------------------------------------------------------------------------------------------------------------------------------------------------------------------------------------------------------------------------------------------------------------------------------------------------------------------------------------------------------------------------------------------------------------------------------------------------------------------------------------------------------------------------------------------------------------------------------------------------------------------------------------------------------------------------------------------------------------------------------------------------------------------------------------------------------------------------------------------------------------------------------------------------------------------------------------------------------------------------------------------------------------------------------------------------------------------------------------------------------------------------------------------------------------------------------------------------------------------------------------------------------------------------------------------------------------------------------------------------------------------------------------------------------------------------------------------------------------------------------------------------------------------------------------------------------------------------------------------------------------------------------------------------------------------------------------------------------------------------------------------------------------------------------------------------------------------------------------------------------------------------------------------------------------------------------------------------------------------------|
| TOTAL FLOOR AREA 277.8m <sup>2</sup> EXTERIOR WI                                                                                                                                                                                                                                                                                                                                                                                                                                                                                                                                                                                                                                                                                                                                                                                                                                                                                                                                                                                                                                                                                                                                                                                                                                                                                                                                                                                                                                                                                                                                                                                                                                                                                                                                                                                                                                                                                                                                                                                                                                                                                                                                                                                                                                                                                                                                                                                                                                                                                                                                                                                                                                                                                                                                                                                                                                                                                                                                                                                                                                                                                                                                                                                                                                                                                                                                                                                                                                                                                                                                                                                                                                                                                                                                                                                                                                                     |
| <b>2</b>   <b>1</b>   <b>1</b>   <b>1</b>   <b>1</b>   <b>1</b>   <b>2</b>   <b>1</b>   <b>1</b>   <b>1</b>   <b>1</b>   <b>2</b>   <b>1</b>   <b>1</b>   <b>1</b>   <b>1</b>   <b>1</b>   <b>1</b>   <b>1</b>   <b>2</b>   <b>1</b>   <b>1</b>   <b>1</b>   <b>2</b>   <b>1</b>   <b>1</b>   <b>3</b>   <b>1</b>   <b>3</b>   <b>1</b>   <b>3</b>   <b>3</b>   <b>4</b>   <b>3</b>   <b>3</b>   <b>3</b>   <b>4</b>   <b>3</b>   <b>3</b>   <b>3</b>   <b>4</b>   <b>3</b>   <b>3</b>   <b>4</b>   <b>3</b>   <b>3</b>   <b>4</b>   <b>3</b>   <b>3</b>   <b>4</b>   <b>3</b>   <b>3</b>   <b>3</b>   <b>4</b>   <b>3</b>   <b>3</b>   <b>4</b>   <b>4</b>   <b>3</b>   <b>4</b>   <b>3</b>   <b>4</b>   <b>4</b> |