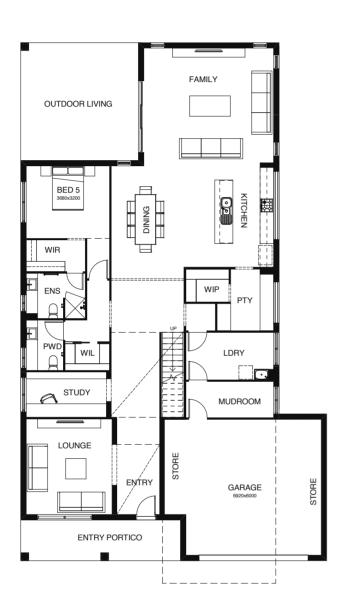

## ARDANA

#### SERIES

\_

Light, airy, open plan living all on one level! Clever design means this stunning home will suit everyone in your family. A large alfresco space is the perfect place to entertain and the well-designed kitchen makes it easy. There's a separate media room, and parents can retreat to the privacy of their large master bedroom suite, located well away from the children's rooms.

# ARDANA 231

#### ARDANA 239

#### ARDANA 270

| FRONTAGE 16m                         | EXTERIOR LENGTH 21.57m |  |
|--------------------------------------|------------------------|--|
| TOTAL FLOOR AREA 270.3m <sup>2</sup> | EXTERIOR WIDTH 14.80m  |  |
| <b>1</b> 4                           | .5   🖵 1   🖨 2         |  |