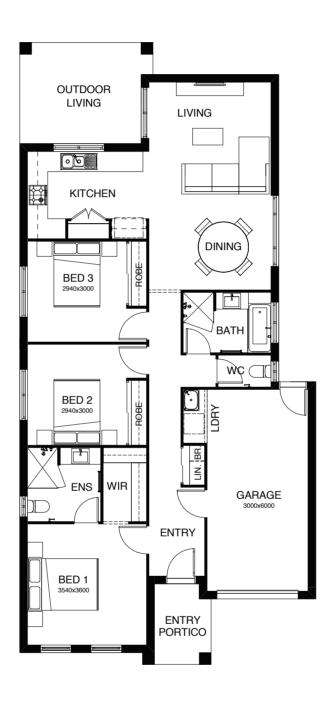

# ARDANA 231

#### ARDANA 239

#### ARDANA 270

| FRONTAGE 16m                         | EXTERIOR LENGTH 21.57m |  |
|--------------------------------------|------------------------|--|
| TOTAL FLOOR AREA 270.3m <sup>2</sup> | EXTERIOR WIDTH 14.80m  |  |
| <b>1</b> 4                           | .5   🖵 1   🖨 2         |  |