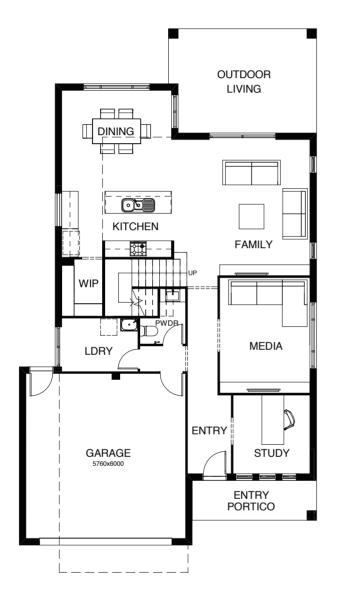

## **EMPEROR**

#### SERIES

\_

This fabulous modern 4 bedroom residence is a great entertainer, with a large family, dining and kitchen area leading directly to the spacious alfresco. There's a separate media room and kids retreat and a generously sized master suite and walk in robe.

## EMPEROR 306