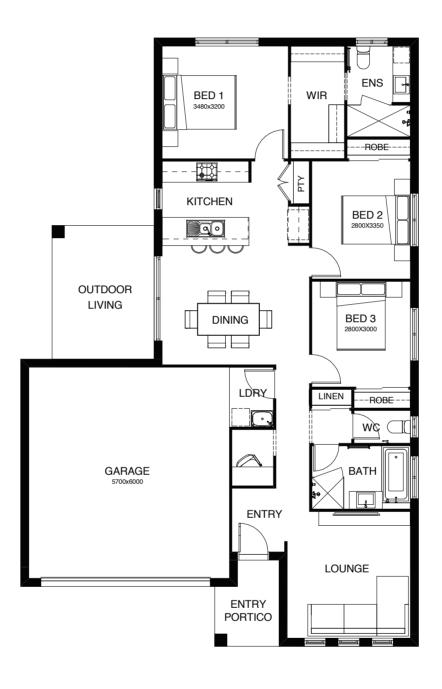

#### MANDALAY

#### SERIES

This stunning four bedroom home is a showcase for easy, enjoyable indoor/outdoor living. Family and friends will gather in the central living, dining and kitchen areas, or spacious alfresco directly outside. Parents will love that their master suite is

positioned perfectly for privacy.

# MANDALAY 198

| EXTERIOR LENGTH 20.39m |
|------------------------|
| EXTERIOR WIDTH 10.80m  |
|                        |
|                        |

#### MANDALAY 221

| FRONTAGE 12.5m         | EXTERIOR LENGTH 21.09m |
|------------------------|------------------------|
| TOTAL FLOOR AREA 221m² | EXTERIOR WIDTH 11.30m  |
| <b>1</b> 4             | 2                      |