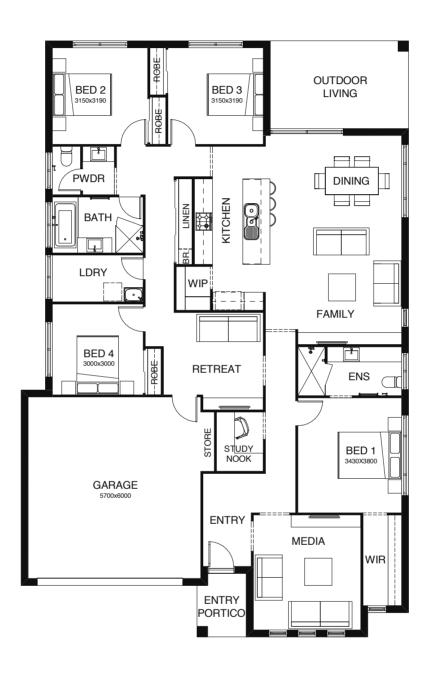

#### SERIES

\_

Light, airy, open plan living all on one level! Clever design means this stunning home will suit everyone in your family. A large alfresco space is the perfect place to entertain and the well-designed kitchen makes it easy. There's a separate media room, and parents can retreat to the privacy of their large master bedroom suite, located well away from the children's rooms.

#### ARDANA 270

| FRONTAGE 16m                         | EXTERIOR LENGTH 21.57m |  |
|--------------------------------------|------------------------|--|
| TOTAL FLOOR AREA 270.3m <sup>2</sup> | EXTERIOR WIDTH 14.80m  |  |
| <b>1</b> 4                           | .5   🖵 1   🖨 2         |  |