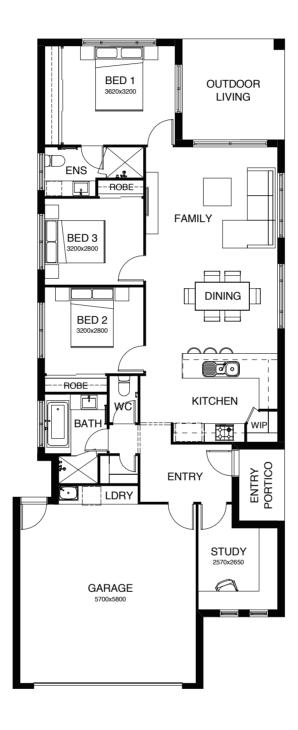

#### FELIX SERIES

\_

The clever single level design is ingeniously zoned, with all of the bedrooms on one side of the home and living on the other. So when the kids are in bed – that's where they stay, even when you are entertaining! The well-placed kitchen opens hospitably onto the living and dining areas, and there's the bonus of a seperate study.

## FELIX 167

| TOTAL FLOOR AREA 167m <sup>2</sup> EX |                    |
|---------------------------------------|--------------------|
| TOTAL FLOOR AREA 10/IIII-             | TERIOR WIDTH 8.80m |