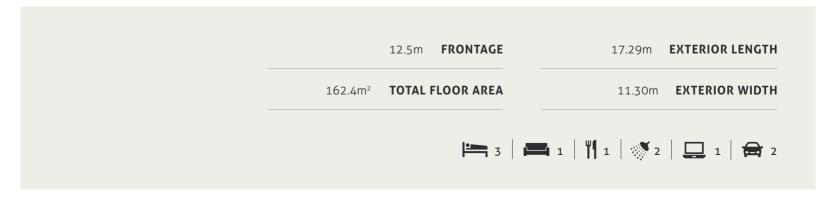

| Freedom 163 10m  Mandalay 198 12m  Mandalay 205 12m  Mandalay 221 12.5m  Milford 160 12.5m  Milford 162 12.5m  Milford 170 12.5m  Milford 183 12.5m  Neptune 214 12.2m  Neptune 231 14m  Newport 200 12.5m  Newport 216 12.5m  Newport 259 13.7m  Newport 297 15m  Portofino 254 14m  Portofino 278 16m  • Samson 268 32.5m  • Samson 300 36.2m  Sophia 20 12m                                                                                                                                                                                                                                                                                    | 150.3m <sup>2</sup> 163.4m <sup>2</sup> 197.7m <sup>2</sup> 205.1m <sup>2</sup> 221m <sup>2</sup> 160.2m <sup>2</sup> 162.4m <sup>2</sup> 171.3m <sup>2</sup> 183.8m <sup>2</sup> 214.7m <sup>2</sup> 231.6m <sup>2</sup> 200.2m <sup>2</sup> 216.8m <sup>2</sup> 297.2m <sup>2</sup> 225.3m <sup>2</sup> | 100<br>101<br>104<br>105<br>106<br>110<br>111<br>112<br>113<br>116<br>117<br>120<br>121<br>122<br>123 |
|---------------------------------------------------------------------------------------------------------------------------------------------------------------------------------------------------------------------------------------------------------------------------------------------------------------------------------------------------------------------------------------------------------------------------------------------------------------------------------------------------------------------------------------------------------------------------------------------------------------------------------------------------|-----------------------------------------------------------------------------------------------------------------------------------------------------------------------------------------------------------------------------------------------------------------------------------------------------------|-------------------------------------------------------------------------------------------------------|
| Mandalay 198       12m         Mandalay 205       12m         Mandalay 221       12.5m         Milford 160       12.5m         Milford 162       12.5m         Milford 170       12.5m         Milford 183       12.5m         Neptune 214       12.2m         Neptune 231       14m         Newport 200       12.5m         Newport 216       12.5m         Newport 259       13.7m         Newport 297       15m         Portofino 225       12.5m         Portofino 278       16m         • Samson 241       31.2m         • Samson 268       32.5m         • Samson 300       36.2m         Sophia 20       12m         Sophia 20 M       12m | 197.7m <sup>2</sup> 205.1m <sup>2</sup> 221m <sup>2</sup> 160.2m <sup>2</sup> 162.4m <sup>2</sup> 171.3m <sup>2</sup> 183.8m <sup>2</sup> 214.7m <sup>2</sup> 231.6m <sup>2</sup> 200.2m <sup>2</sup> 216.8m <sup>2</sup> 297.2m <sup>2</sup>                                                             | 104<br>105<br>106<br>110<br>111<br>112<br>113<br>116<br>117<br>120<br>121                             |
| Mandalay 205 12m  Mandalay 221 12.5m  Milford 160 12.5m  Milford 162 12.5m  Milford 170 12.5m  Milford 183 12.5m  Neptune 214 12.2m  Neptune 231 14m  Newport 200 12.5m  Newport 216 12.5m  Newport 259 13.7m  Newport 297 15m  Portofino 225 12.5m  Portofino 278 16m  • Samson 241 31.2m  • Samson 300 36.2m  Sophia 20 M 12m                                                                                                                                                                                                                                                                                                                   | 205.1m <sup>2</sup> 221m <sup>2</sup> 160.2m <sup>2</sup> 162.4m <sup>2</sup> 171.3m <sup>2</sup> 183.8m <sup>2</sup> 214.7m <sup>2</sup> 231.6m <sup>2</sup> 200.2m <sup>2</sup> 216.8m <sup>2</sup> 259.7m <sup>2</sup>                                                                                 | 105<br>106<br>110<br>111<br>112<br>113<br>116<br>117<br>120<br>121                                    |
| Mandalay 221       12.5m         Milford 160       12.5m         Milford 162       12.5m         Milford 170       12.5m         Milford 183       12.5m         Neptune 214       12.2m         Neptune 231       14m         Newport 200       12.5m         Newport 216       12.5m         Newport 259       13.7m         Newport 297       15m         Portofino 225       12.5m         Portofino 278       16m         • Samson 241       31.2m         • Samson 268       32.5m         • Samson 300       36.2m         Sophia 20       12m         Sophia 20 M       12m                                                               | 221m <sup>2</sup> 160.2m <sup>2</sup> 162.4m <sup>2</sup> 171.3m <sup>2</sup> 183.8m <sup>2</sup> 214.7m <sup>2</sup> 231.6m <sup>2</sup> 200.2m <sup>2</sup> 216.8m <sup>2</sup> 259.7m <sup>2</sup>                                                                                                     | 106<br>110<br>111<br>112<br>113<br>116<br>117<br>120<br>121                                           |
| Milford 160 12.5m  Milford 162 12.5m  Milford 170 12.5m  Milford 183 12.5m  Neptune 214 12.2m  Neptune 231 14m  Newport 200 12.5m  Newport 216 12.5m  Newport 259 13.7m  Newport 297 15m  Portofino 225 12.5m  Portofino 278 16m  • Samson 241 31.2m  • Samson 268 32.5m  • Samson 300 36.2m  Sophia 20 M 12m                                                                                                                                                                                                                                                                                                                                     | 160.2m <sup>2</sup><br>162.4m <sup>2</sup><br>171.3m <sup>2</sup><br>183.8m <sup>2</sup><br>214.7m <sup>2</sup><br>231.6m <sup>2</sup><br>200.2m <sup>2</sup><br>216.8m <sup>2</sup><br>259.7m <sup>2</sup>                                                                                               | 110<br>111<br>112<br>113<br>116<br>117<br>120<br>121                                                  |
| Milford 162 12.5m  Milford 170 12.5m  Milford 183 12.5m  Neptune 214 12.2m  Neptune 231 14m  Newport 200 12.5m  Newport 216 12.5m  Newport 259 13.7m  Newport 297 15m  Portofino 225 12.5m  Portofino 278 16m  • Samson 241 31.2m  • Samson 268 32.5m  • Samson 300 36.2m  Sophia 20 M 12m                                                                                                                                                                                                                                                                                                                                                        | 162.4m <sup>2</sup><br>171.3m <sup>2</sup><br>183.8m <sup>2</sup><br>214.7m <sup>2</sup><br>231.6m <sup>2</sup><br>200.2m <sup>2</sup><br>216.8m <sup>2</sup><br>259.7m <sup>2</sup>                                                                                                                      | 111<br>112<br>113<br>116<br>117<br>120<br>121                                                         |
| Milford 170       12.5m         Milford 183       12.5m         Neptune 214       12.2m         Neptune 231       14m         Newport 200       12.5m         Newport 216       12.5m         Newport 259       13.7m         Newport 297       15m         Portofino 225       12.5m         Portofino 254       14m         Portofino 278       16m         • Samson 241       31.2m         • Samson 268       32.5m         • Samson 300       36.2m         Sophia 20       12m         Sophia 20 M       12m                                                                                                                                | 171.3m <sup>2</sup><br>183.8m <sup>2</sup><br>214.7m <sup>2</sup><br>231.6m <sup>2</sup><br>200.2m <sup>2</sup><br>216.8m <sup>2</sup><br>259.7m <sup>2</sup>                                                                                                                                             | 112<br>113<br>116<br>117<br>120<br>121                                                                |
| Milford 183       12.5m         Neptune 214       12.2m         Neptune 231       14m         Newport 200       12.5m         Newport 216       12.5m         Newport 259       13.7m         Newport 297       15m         Portofino 225       12.5m         Portofino 254       14m         Portofino 278       16m         • Samson 241       31.2m         • Samson 268       32.5m         • Samson 300       36.2m         Sophia 20       12m         Sophia 20 M       12m                                                                                                                                                                | 183.8m <sup>2</sup><br>214.7m <sup>2</sup><br>231.6m <sup>2</sup><br>200.2m <sup>2</sup><br>216.8m <sup>2</sup><br>259.7m <sup>2</sup>                                                                                                                                                                    | 113<br>116<br>117<br>120<br>121                                                                       |
| Neptune 214       12.2m         Neptune 231       14m         Newport 200       12.5m         Newport 216       12.5m         Newport 259       13.7m         Newport 297       15m         Portofino 225       12.5m         Portofino 254       14m         Portofino 278       16m         • Samson 241       31.2m         • Samson 268       32.5m         • Samson 300       36.2m         Sophia 20       12m         Sophia 20 M       12m                                                                                                                                                                                                | 214.7m <sup>2</sup><br>231.6m <sup>2</sup><br>200.2m <sup>2</sup><br>216.8m <sup>2</sup><br>259.7m <sup>2</sup>                                                                                                                                                                                           | 116<br>117<br>120<br>121<br>122                                                                       |
| Neptune 231       14m         Newport 200       12.5m         Newport 216       12.5m         Newport 259       13.7m         Newport 297       15m         Portofino 225       12.5m         Portofino 254       14m         Portofino 278       16m         • Samson 241       31.2m         • Samson 268       32.5m         • Samson 300       36.2m         Sophia 20       12m         Sophia 20 M       12m                                                                                                                                                                                                                                | 231.6m <sup>2</sup><br>200.2m <sup>2</sup><br>216.8m <sup>2</sup><br>259.7m <sup>2</sup>                                                                                                                                                                                                                  | 117<br>120<br>121<br>122                                                                              |
| Newport 200       12.5m         Newport 216       12.5m         Newport 259       13.7m         Newport 297       15m         Portofino 225       12.5m         Portofino 254       14m         Portofino 278       16m         • Samson 241       31.2m         • Samson 268       32.5m         • Samson 300       36.2m         Sophia 20       12m         Sophia 20 M       12m                                                                                                                                                                                                                                                              | 200.2m <sup>2</sup><br>216.8m <sup>2</sup><br>259.7m <sup>2</sup><br>297.2m <sup>2</sup>                                                                                                                                                                                                                  | 120<br>121<br>122                                                                                     |
| Newport 216       12.5m         Newport 259       13.7m         Newport 297       15m         Portofino 225       12.5m         Portofino 254       14m         Portofino 278       16m         • Samson 241       31.2m         • Samson 268       32.5m         • Samson 300       36.2m         Sophia 20       12m         Sophia 20 M       12m                                                                                                                                                                                                                                                                                              | 216.8m <sup>2</sup><br>259.7m <sup>2</sup><br>297.2m <sup>2</sup>                                                                                                                                                                                                                                         | 121<br>122                                                                                            |
| Newport 259       13.7m         Newport 297       15m         Portofino 225       12.5m         Portofino 254       14m         Portofino 278       16m         • Samson 241       31.2m         • Samson 268       32.5m         • Samson 300       36.2m         Sophia 20       12m         Sophia 20 M       12m                                                                                                                                                                                                                                                                                                                              | 259.7m <sup>2</sup><br>297.2m <sup>2</sup>                                                                                                                                                                                                                                                                | 122                                                                                                   |
| Newport 297     15m       Portofino 225     12.5m       Portofino 254     14m       Portofino 278     16m       • Samson 241     31.2m       • Samson 268     32.5m       • Samson 300     36.2m       Sophia 20     12m       Sophia 20 M     12m                                                                                                                                                                                                                                                                                                                                                                                                | 297.2m²                                                                                                                                                                                                                                                                                                   |                                                                                                       |
| Portofino 225 12.5m  Portofino 254 14m  Portofino 278 16m  • Samson 241 31.2m  • Samson 268 32.5m  • Samson 300 36.2m  Sophia 20 M 12m                                                                                                                                                                                                                                                                                                                                                                                                                                                                                                            |                                                                                                                                                                                                                                                                                                           | 123                                                                                                   |
| Portofino 254 14m  Portofino 278 16m  • Samson 241 31.2m  • Samson 268 32.5m  • Samson 300 36.2m  Sophia 20 12m  Sophia 20 M 12m                                                                                                                                                                                                                                                                                                                                                                                                                                                                                                                  | 225.3m²                                                                                                                                                                                                                                                                                                   |                                                                                                       |
| Portofino 278 16m  • Samson 241 31.2m  • Samson 268 32.5m  • Samson 300 36.2m  Sophia 20 12m  Sophia 20 M 12m                                                                                                                                                                                                                                                                                                                                                                                                                                                                                                                                     |                                                                                                                                                                                                                                                                                                           | 126                                                                                                   |
| <ul> <li>Samson 241 31.2m</li> <li>Samson 268 32.5m</li> <li>Samson 300 36.2m</li> <li>Sophia 20 12m</li> <li>Sophia 20 M 12m</li> </ul>                                                                                                                                                                                                                                                                                                                                                                                                                                                                                                          | 254.8m²                                                                                                                                                                                                                                                                                                   | 127                                                                                                   |
| • Samson 268 32.5m • Samson 300 36.2m Sophia 20 12m Sophia 20 M 12m                                                                                                                                                                                                                                                                                                                                                                                                                                                                                                                                                                               | 278m²                                                                                                                                                                                                                                                                                                     | 128                                                                                                   |
| • Samson 300 36.2m  Sophia 20 12m  Sophia 20 M 12m                                                                                                                                                                                                                                                                                                                                                                                                                                                                                                                                                                                                | 241m²                                                                                                                                                                                                                                                                                                     | 132                                                                                                   |
| Sophia 20 12m<br>Sophia 20 M 12m                                                                                                                                                                                                                                                                                                                                                                                                                                                                                                                                                                                                                  | 268.6m²                                                                                                                                                                                                                                                                                                   | 133                                                                                                   |
| Sophia 20 M 12m                                                                                                                                                                                                                                                                                                                                                                                                                                                                                                                                                                                                                                   | 300.4m²                                                                                                                                                                                                                                                                                                   | 134                                                                                                   |
|                                                                                                                                                                                                                                                                                                                                                                                                                                                                                                                                                                                                                                                   | 189.9m²                                                                                                                                                                                                                                                                                                   | 138                                                                                                   |
| Sophia 20 MR 12m                                                                                                                                                                                                                                                                                                                                                                                                                                                                                                                                                                                                                                  | 189.9m²                                                                                                                                                                                                                                                                                                   | 139                                                                                                   |
|                                                                                                                                                                                                                                                                                                                                                                                                                                                                                                                                                                                                                                                   | 191m²                                                                                                                                                                                                                                                                                                     | 140                                                                                                   |
| Sophia 22 12.5m                                                                                                                                                                                                                                                                                                                                                                                                                                                                                                                                                                                                                                   | 210.9m²                                                                                                                                                                                                                                                                                                   | 141                                                                                                   |
| Sophia 22 M 12.5m                                                                                                                                                                                                                                                                                                                                                                                                                                                                                                                                                                                                                                 | 212m²                                                                                                                                                                                                                                                                                                     | 142                                                                                                   |
| Sophia 240 13.7m                                                                                                                                                                                                                                                                                                                                                                                                                                                                                                                                                                                                                                  | 239.7m²                                                                                                                                                                                                                                                                                                   | 143                                                                                                   |
| Sophia 253 14m                                                                                                                                                                                                                                                                                                                                                                                                                                                                                                                                                                                                                                    |                                                                                                                                                                                                                                                                                                           | 144                                                                                                   |
| Sophia 253 M 14m                                                                                                                                                                                                                                                                                                                                                                                                                                                                                                                                                                                                                                  | 253.1m²                                                                                                                                                                                                                                                                                                   |                                                                                                       |
| Vienna 194 12m                                                                                                                                                                                                                                                                                                                                                                                                                                                                                                                                                                                                                                    | 253.1m <sup>2</sup><br>253.1m <sup>2</sup>                                                                                                                                                                                                                                                                | 145                                                                                                   |
| Vienna 213 12m                                                                                                                                                                                                                                                                                                                                                                                                                                                                                                                                                                                                                                    |                                                                                                                                                                                                                                                                                                           | 145<br>148                                                                                            |