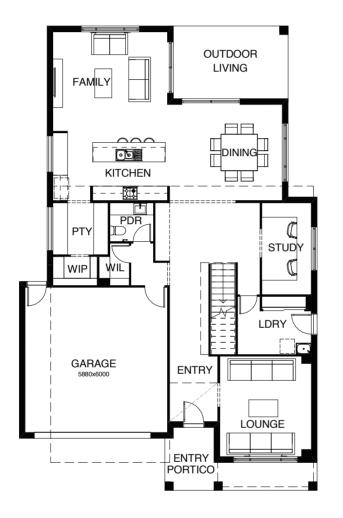

#### SERIES

\_

The ingenuity behind the Kensington range reflects the popular demand of many home buyers; functionality, elegance and utilising every space in a savvy way – a modern two-story home to not only move into, but grow into. With three roomy living areas, four large bedrooms and a well-designed kitchen equipped with a huge walk in pantry, this home is the perfect choice for families looking to enjoy a more spacious, comfortable home.

## KENSINGTON 319 B5

| FRONTAGE 14m     |         | EXTERIOR LENGTH 19.18m |  |
|------------------|---------|------------------------|--|
| TOTAL FLOOR AREA | 327.4m² | EXTERIOR WIDTH 12.3m   |  |
| 4 3              |         |                        |  |