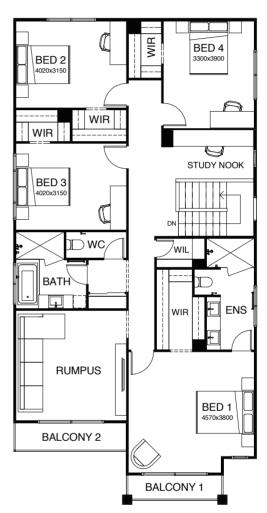

#### AQUILA SERIES

Be the envy of your friends, living in this ultra-spacious open plan family oriented home. You'll find yourself spending lots of time in the alfresco entertaining area that flows straight out from the integrated living, dining and kitchen space, enjoying the perfect balance of indoor and outdoor life. There's a dedicated media room, and a huge rumpus room upstairs that the kids can make their own.