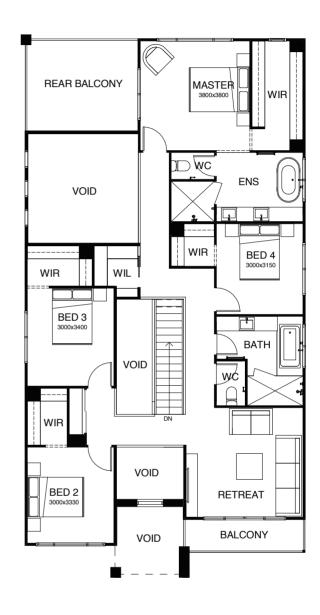

# SINGLE STOREY

### COLLECTION

| DESIGN        | FRONTAGE | TOTAL M <sup>2</sup> | PAGE |
|---------------|----------|----------------------|------|
| Ardana 231    | 17m      | 231m²                | 34   |
| Ardana 239    | 16m      | 239.2m²              | 35   |
| Ardana 270    | 16m      | 270.3m²              | 36   |
| • Athena 290  | 19.4m    | 290.1m²              | 40   |
| • Athena 322  | 17.4m    | 322.4m²              | 41   |
| • Athena 349  | 17.4m    | 349.2m <sup>2</sup>  | 42   |
| Avery 232     | 12.5     | 232.6m <sup>2</sup>  | 45   |
| Ballarat 215  | 14m      | 215.3m <sup>2</sup>  | 50   |
| • Boulton 355 | 37.9m    | 355m²                | 54   |
| • Boulton 377 | 41.5m    | 377.6m <sup>2</sup>  | 55   |
| Calypso 187   | 12.5m    | 187.9m²              | 58   |
| Calypso 189   | 12.5m    | 188.7m²              | 59   |
| Calypso 190   | 12.5m    | 189.8m²              | 60   |
| Carlton 189   | 12.5m    | 189.4m²              | 63   |
| Carlton 190   | 12.5m    | 189.4m²              | 64   |
| Carlton 193   | 12.5m    | 193m²                | 66   |
| Elwood 232    | 14m      | 232m²                | 70   |
| Elwood 240    | 14m      | 240.3m <sup>2</sup>  | 71   |
| Elwood 254    | 16m      | 254.9m²              | 72   |
| Elwood 259    | 16m      | 259.8m <sup>2</sup>  | 73   |
| Elwood 279    | 16m      | 279.8m²              | 74   |
| Emerson 260   | 16m      | 260.9m <sup>2</sup>  | 78   |
| Emerson 277   | 16m      | 277.8m²              | 79   |
| Emerson 277 M | 16m      | 277.8m²              | 80   |
| Emerson 300   | 18m      | 300.3m <sup>2</sup>  | 81   |
| Emerson 322   | 20m      | 322.2m <sup>2</sup>  | 82   |
| • Emperor 306 | 18m      | 306.3m <sup>2</sup>  | 86   |
| Falcon 204    | 16m      | 204.1m²              | 90   |
| Felix 167     | 10m      | 167m²                | 94   |
| Felix 168     | 10m      | 168m²                | 95   |
| Freedom 140   | 10m      | 140.8m²              | 98   |
| Freedom 148   | 10m      | 148m²                | 99   |
|               |          |                      |      |