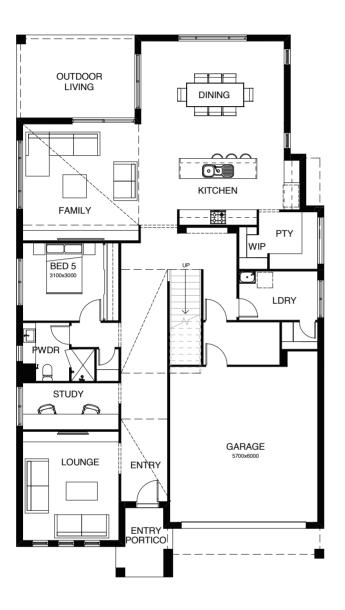

# DOUBLE STOREY

#### COLLECTION

| DESIGN            | FRONTAGE | TOTAL M <sup>2</sup> | PAGE |
|-------------------|----------|----------------------|------|
| Aquila 325        | 13m      | 325.9m <sup>2</sup>  | 156  |
| Aquila 325 M      | 13m      | 325.9m <sup>2</sup>  | 157  |
| Aquila 352        | 13m      | 352.1m <sup>2</sup>  | 157  |
| Aquila 394        | 13m      | 394.2m <sup>2</sup>  | 159  |
| Ascot 480 M       | 16m      | 480.2m <sup>2</sup>  | 162  |
| Ascot 481         | 16m      | 481.5m²              | 163  |
| Ascot 541         | 16m      | 541.5m²              | 164  |
| Ascot 578         | 17.6m    | 578.4m²              | 165  |
| Balmoral 257      | 9.9m     | 256.8m²              | 168  |
| Balmoral 308      | 9.9m     | 308.8m²              | 169  |
| Balmoral 322      | 9.9m     | 322.7m <sup>2</sup>  | 170  |
| Hamilton 302      | 10m      | 302.4m²              | 174  |
| Hamilton 318      | 10m      | 318.2m <sup>2</sup>  | 175  |
| Hudson 209        | 10m      | 209.6m²              | 178  |
| Hudson 218        | 10m      | 218.6m²              | 179  |
| Hudson 221        | 13m      | 221.9m²              | 180  |
| Hudson 238        | 10m      | 238.3m <sup>2</sup>  | 181  |
| Hudson 242        | 10m      | 242.9m²              | 182  |
| Hudson 262        | 10m      | 261.9m²              | 183  |
| Kensington 319    | 14m      | 319.6m²              | 186  |
| Kensington 319 B5 | 14m      | 319.6m <sup>2</sup>  | 187  |
| Kensington 327    | 14m      | 327.4m²              | 188  |
| Kensington 361    | 14m      | 361.2m <sup>2</sup>  | 189  |
| Kensington 362    | 14m      | 362.5m <sup>2</sup>  | 190  |
| Kensington 362    | 14m      | 362.5m <sup>2</sup>  | 190  |