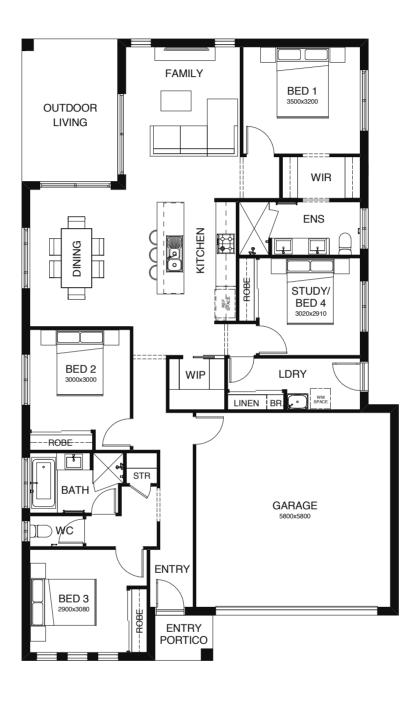

#### SERIES

\_

Alfresco entertaining is the enjoyable focus of life in this contemporary, comfortable four bedroom family home, centered around its welcoming family room, dining and kitchen space. There's a designated computer nook and separate parents and children's bedrooms zones.

BOLD LIVING | GALLERY OF HOME DESIGNS | PAGE 59

| (TERIOR LENGTH 18.49m |
|-----------------------|
| KTERIOR WIDTH 11.20m  |
|                       |
|                       |