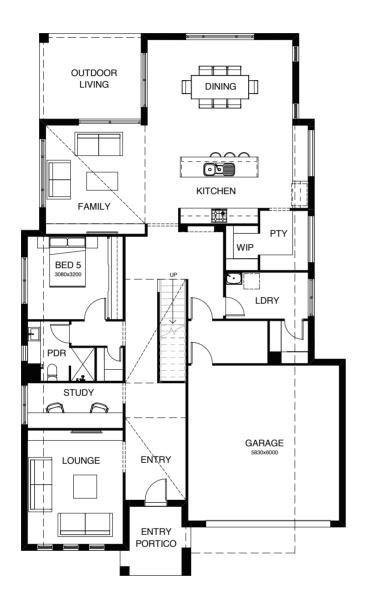

# SINGLE STOREY

### COLLECTION

| DESIGN        | FRONTAGE | TOTAL M <sup>2</sup> | PAGE |
|---------------|----------|----------------------|------|
| Ardana 231    | 17m      | 231m²                | 34   |
| Ardana 239    | 16m      | 239.2m²              | 35   |
| Ardana 270    | 16m      | 270.3m²              | 36   |
| • Athena 290  | 19.4m    | 290.1m²              | 40   |
| • Athena 322  | 17.4m    | 322.4m²              | 41   |
| • Athena 349  | 17.4m    | 349.2m <sup>2</sup>  | 42   |
| Avery 232     | 12.5     | 232.6m <sup>2</sup>  | 45   |
| Ballarat 215  | 14m      | 215.3m <sup>2</sup>  | 50   |
| • Boulton 355 | 37.9m    | 355m²                | 54   |
| • Boulton 377 | 41.5m    | 377.6m <sup>2</sup>  | 55   |
| Calypso 187   | 12.5m    | 187.9m²              | 58   |
| Calypso 189   | 12.5m    | 188.7m²              | 59   |
| Calypso 190   | 12.5m    | 189.8m²              | 60   |
| Carlton 189   | 12.5m    | 189.4m²              | 63   |
| Carlton 190   | 12.5m    | 189.4m²              | 64   |
| Carlton 193   | 12.5m    | 193m²                | 66   |
| Elwood 232    | 14m      | 232m²                | 70   |
| Elwood 240    | 14m      | 240.3m <sup>2</sup>  | 71   |
| Elwood 254    | 16m      | 254.9m²              | 72   |
| Elwood 259    | 16m      | 259.8m <sup>2</sup>  | 73   |
| Elwood 279    | 16m      | 279.8m²              | 74   |
| Emerson 260   | 16m      | 260.9m <sup>2</sup>  | 78   |
| Emerson 277   | 16m      | 277.8m²              | 79   |
| Emerson 277 M | 16m      | 277.8m²              | 80   |
| Emerson 300   | 18m      | 300.3m <sup>2</sup>  | 81   |
| Emerson 322   | 20m      | 322.2m <sup>2</sup>  | 82   |
| • Emperor 306 | 18m      | 306.3m <sup>2</sup>  | 86   |
| Falcon 204    | 16m      | 204.1m²              | 90   |
| Felix 167     | 10m      | 167m²                | 94   |
| Felix 168     | 10m      | 168m²                | 95   |
| Freedom 140   | 10m      | 140.8m²              | 98   |
| Freedom 148   | 10m      | 148m²                | 99   |
|               |          |                      |      |