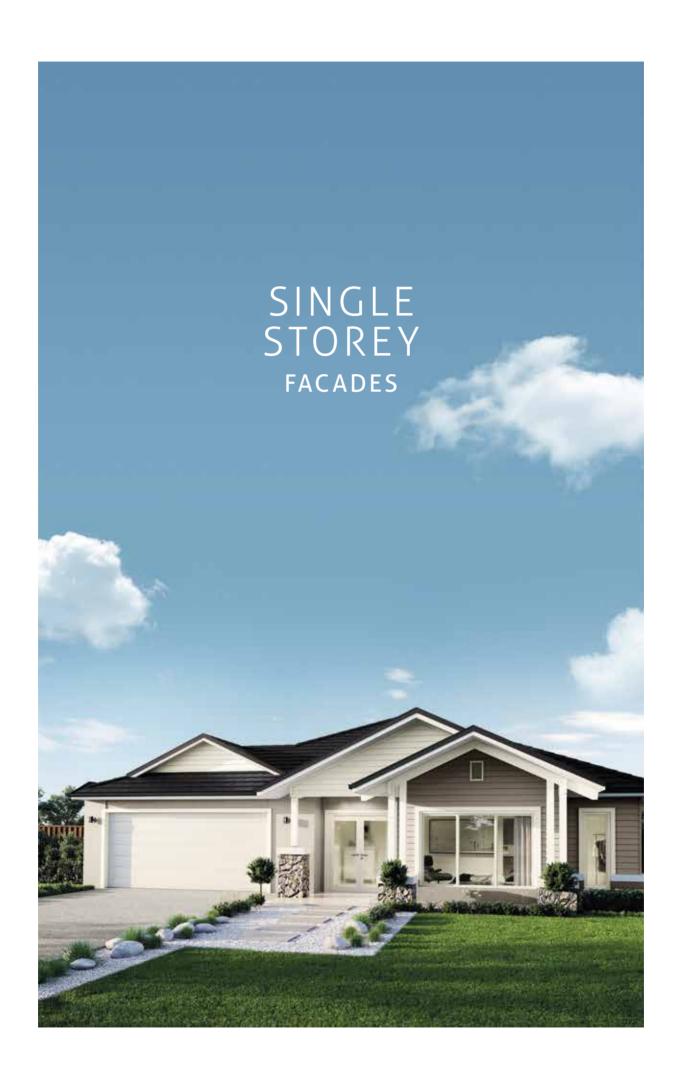

|                                                                                                                                                                                                                                                                                                           | 145<br>148                                                                                            |





















## ARDANA

#### SERIES

\_

Light, airy, open plan living all on one level! Clever design means this stunning home will suit everyone in your family. A large alfresco space is the perfect place to entertain and the well-designed kitchen makes it easy. There's a separate media room, and parents can retreat to the privacy of their large master bedroom suite, located well away from the children's rooms.





# ARDANA 231





#### ARDANA 239



#### ARDANA 270



| FRONTAGE 16m                         | EXTERIOR LENGTH 21.57m |  |
|--------------------------------------|------------------------|--|
| TOTAL FLOOR AREA 270.3m <sup>2</sup> | EXTERIOR WIDTH 14.80m  |  |
| <b>1</b> 4                           | .5   🖵 1   🖨 2         |  |





#### ATHENA

#### SERIES

All the