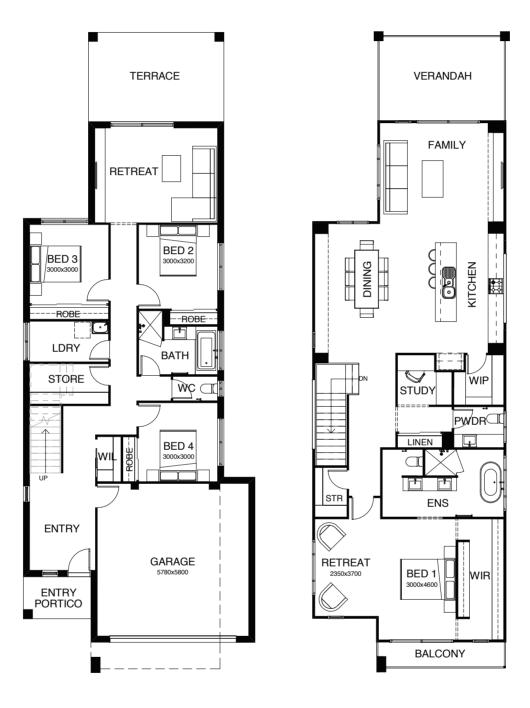

### HUDSON

#### SERIES

\_

This exciting design combines stunning contemporary style with a very practical floor plan. Welcome to two storey living at its best, with living areas on the light and airy, open plan ground floor, and four bedrooms upstairs. Parents can take time out in their roomy master suite, which includes a walk-in robe and ensuite.

# HUDSON 209

218.6m² TOTAL FLOOR AREA

8.8m EXTERIOR WIDTH

15.82m EXTERIOR WIDTH

238.3m<sup>2</sup> TOTAL FLOOR AREA

8.78m EXTERIOR LENGTH

238.2m<sup>2</sup> 4 2 4 2 2 2 2 2 2 2

10m FRONTAGE 20.22m EXTERIOR LENGTH