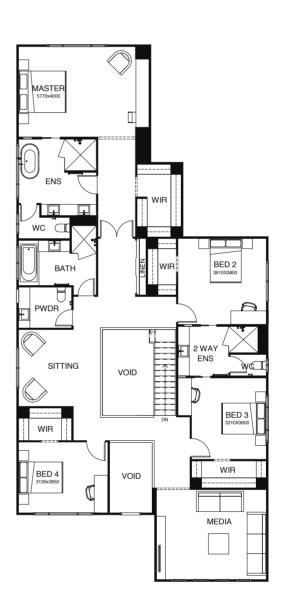

#### ELWOOD

#### SERIES

\_

This clever single level design is one to delight the entire family. Boasting three spacious living areas and four bedrooms including a luxurious master suite with ensuite and walk in robe – there is room for everyone. The kitchen, living and dining form the heart of the home, opening out to the spacious outdoor living space suited perfectly for entertaining.

### ELWOOD 232

| FRONTAGE 14m           | EXTERIOR LENGTH 19.70m |
|------------------------|------------------------|
| TOTAL FLOOR AREA 232m² | EXTERIOR WIDTH 12.80m  |
| <b></b> 4              | 1   <del></del> 2      |

## ELWOOD 240

BOLD LIVING | GALLERY OF HOME DESIGNS | PAGE 71

# ELWOOD 254

|         | 16m   | FRONTAGE   | 19.89m    | EXTERIOR L | ENGTH          |
|---------|-------|------------|-----------|------------|----------------|
| 259.8m² | TOTAL | FLOOR AREA | 14.30m    | EXTERIOR   | WIDTH          |
|         |       | <b>-</b> 4 | <b></b> 3 | <u></u> 1  | <del>_</del> 2 |

# ELWOOD 279

| FRONTAGE 16m                                          | EXTERIOR LENGTH 22.89m |  |
|-------------------------------------------------------|------------------------|--|
| TOTAL FLOOR AREA 279.8m <sup>2</sup>                  | EXTERIOR WIDTH 14.30m  |  |
| <b>2.</b> 4   <b>2.</b> 3   <b>4</b> 1   <b>3</b> 2.5 |                        |  |