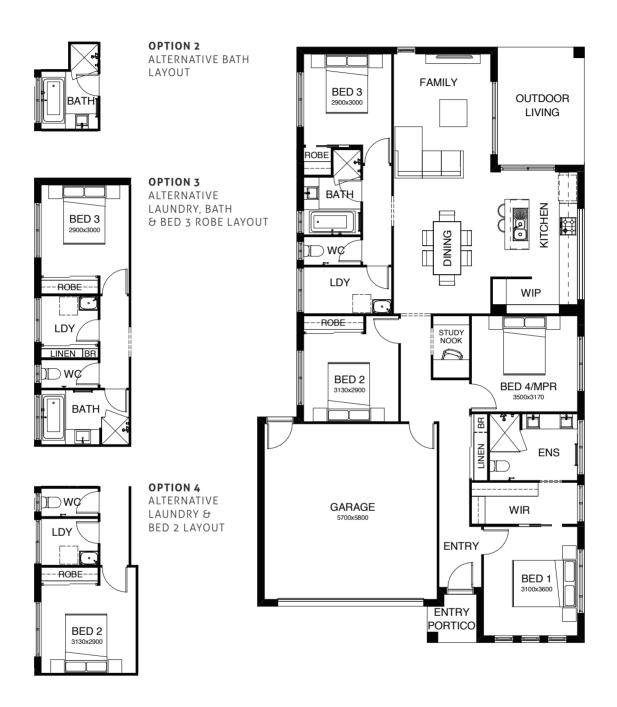

# SOPHIA SERIES

\_

Another four bedroom home that is cleverly designed for families and entertaining. Featuring a seamless flow between kitchen, dining and alfresco, this design presents irresistible entertaining options! Including a butler's pantry and separate study, this home has everything!

# SOPHIA 20

| TOTAL FLOOR AREA 189.9m <sup>2</sup> | EXTERIOR WIDTH 10.80m |  |
|--------------------------------------|-----------------------|--|
|                                      |                       |  |