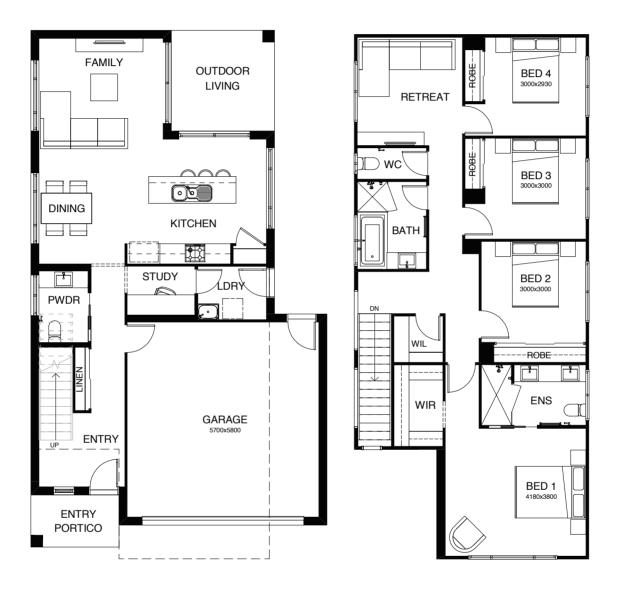

### HUDSON

#### SERIES

\_

This exciting design combines stunning contemporary style with a very practical floor plan. Welcome to two storey living at its best, with living areas on the light and airy, open plan ground floor, and four bedrooms upstairs. Parents can take time out in their roomy master suite, which includes a walk-in robe and ensuite.

# HUDSON 209

218.6m² TOTAL FLOOR AREA

8.8m EXTERIOR WIDTH

15.82m EXTERIOR WIDTH

238.3m<sup>2</sup> TOTAL FLOOR AREA

8.78m EXTERIOR LENGTH

238.2m<sup>2</sup> 4 2 4 2 2 2 2 2 2 2

10m FRONTAGE 20.22m EXTERIOR LENGTH