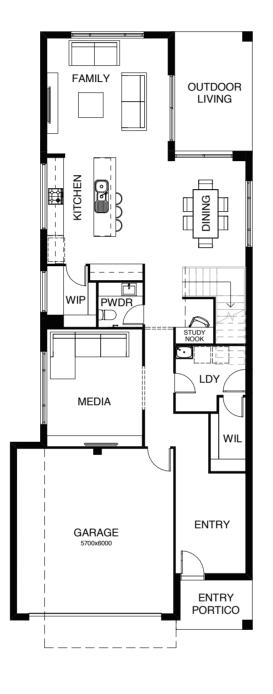

#### ATHENA

#### SERIES

All the elements of cosy, comfortable family living combine this four bedroom home including a media room, study, alfresco entertaining space. The master bedroom is positioned for privacy and the kids' retreat means they can enjoy their own space!

### ATHENA 290

| FRONTAGE 19.4m                       | EXTERIOR LENGTH 19.05m |
|--------------------------------------|------------------------|
| TOTAL FLOOR AREA 290.1m <sup>2</sup> | EXTERIOR WIDTH 18.19m  |
| <b> </b>                             | <b>≘</b> 2             |

#### ATHENA 349

| <b>FRONTAGE</b> 17.4m                | EXTERIOR LENGTH 23.80m |  |
|--------------------------------------|------------------------|--|
| TOTAL FLOOR AREA 349.2m <sup>2</sup> | EXTERIOR WIDTH 16.16m  |  |
| <b>1</b> 4                           | 🗖 1   📾 2              |  |