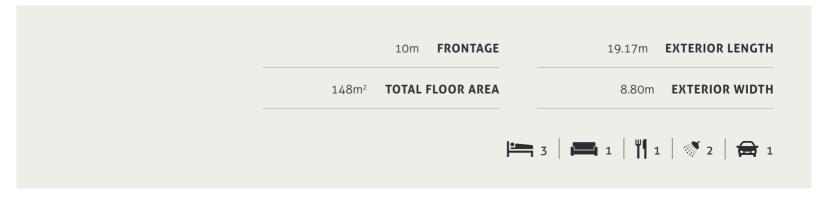

# FREEDOM

#### SERIES

\_

This welcoming modern four bedroom residence is a real entertainer, with a large family, dining and kitchen area leading directly to the spacious alfresco area. There's a separate media room, a kids' retreat and a walk-in robe in the generously-sized master bedroom.

# FREEDOM 150

| FRONTAGE 10m                                          | EXTERIOR LENGTH 19.47m |  |
|-------------------------------------------------------|------------------------|--|
| TOTAL FLOOR AREA 150.3m <sup>2</sup>                  | EXTERIOR WIDTH 8.80m   |  |
| <b>□</b> 3   <b>□</b> 1   <b>□</b> 1   <b>○</b> 2   · | <b>≘</b> 1             |  |