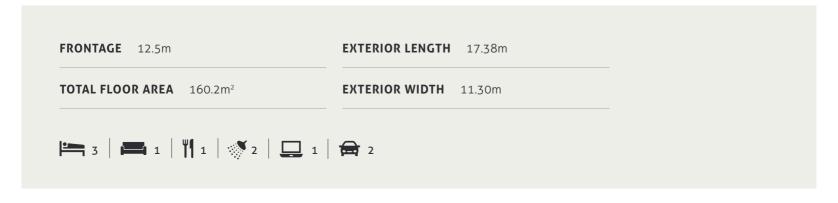

| Freedom 163 10m  Mandalay 198 12m  Mandalay 205 12m  Mandalay 221 12.5m  Milford 160 12.5m  Milford 162 12.5m  Milford 170 12.5m  Milford 183 12.5m  Neptune 214 12.2m  Neptune 231 14m  Newport 200 12.5m  Newport 216 12.5m  Newport 259 13.7m  Newport 297 15m  Portofino 254 14m  Portofino 278 16m  • Samson 268 32.5m  • Samson 300 36.2m  Sophia 20 12m                                                                                                                                                                                                                                                                                    | 150.3m <sup>2</sup> 163.4m <sup>2</sup> 197.7m <sup>2</sup> 205.1m <sup>2</sup> 221m <sup>2</sup> 160.2m <sup>2</sup> 162.4m <sup>2</sup> 171.3m <sup>2</sup> 183.8m <sup>2</sup> 214.7m <sup>2</sup> 231.6m <sup>2</sup> 200.2m <sup>2</sup> 216.8m <sup>2</sup> 297.2m <sup>2</sup> 225.3m <sup>2</sup> | 100<br>101<br>104<br>105<br>106<br>110<br>111<br>112<br>113<br>116<br>117<br>120<br>121<br>122<br>123 |
|---------------------------------------------------------------------------------------------------------------------------------------------------------------------------------------------------------------------------------------------------------------------------------------------------------------------------------------------------------------------------------------------------------------------------------------------------------------------------------------------------------------------------------------------------------------------------------------------------------------------------------------------------|-----------------------------------------------------------------------------------------------------------------------------------------------------------------------------------------------------------------------------------------------------------------------------------------------------------|-------------------------------------------------------------------------------------------------------|
| Mandalay 198       12m         Mandalay 205       12m         Mandalay 221       12.5m         Milford 160       12.5m         Milford 162       12.5m         Milford 170       12.5m         Milford 183       12.5m         Neptune 214       12.2m         Neptune 231       14m         Newport 200       12.5m         Newport 216       12.5m         Newport 259       13.7m         Newport 297       15m         Portofino 225       12.5m         Portofino 278       16m         • Samson 241       31.2m         • Samson 268       32.5m         • Samson 300       36.2m         Sophia 20       12m         Sophia 20 M       12m | 197.7m <sup>2</sup> 205.1m <sup>2</sup> 221m <sup>2</sup> 160.2m <sup>2</sup> 162.4m <sup>2</sup> 171.3m <sup>2</sup> 183.8m <sup>2</sup> 214.7m <sup>2</sup> 231.6m <sup>2</sup> 200.2m <sup>2</sup> 216.8m <sup>2</sup> 297.2m <sup>2</sup>                                                             | 104<br>105<br>106<br>110<br>111<br>112<br>113<br>116<br>117<br>120<br>121                             |
| Mandalay 205 12m  Mandalay 221 12.5m  Milford 160 12.5m  Milford 162 12.5m  Milford 170 12.5m  Milford 183 12.5m  Neptune 214 12.2m  Neptune 231 14m  Newport 200 12.5m  Newport 216 12.5m  Newport 259 13.7m  Newport 297 15m  Portofino 225 12.5m  Portofino 278 16m  • Samson 241 31.2m  • Samson 300 36.2m  Sophia 20 M 12m                                                                                                                                                                                                                                                                                                                   | 205.1m <sup>2</sup> 221m <sup>2</sup> 160.2m <sup>2</sup> 162.4m <sup>2</sup> 171.3m <sup>2</sup> 183.8m <sup>2</sup> 214.7m <sup>2</sup> 231.6m <sup>2</sup> 200.2m <sup>2</sup> 216.8m <sup>2</sup> 259.7m <sup>2</sup>                                                                                 | 105<br>106<br>110<br>111<br>112<br>113<br>116<br>117<br>120<br>121                                    |
| Mandalay 221       12.5m         Milford 160       12.5m         Milford 162       12.5m         Milford 170       12.5m         Milford 183       12.5m         Neptune 214       12.2m         Neptune 231       14m         Newport 200       12.5m         Newport 216       12.5m         Newport 259       13.7m         Newport 297       15m         Portofino 225       12.5m         Portofino 278       16m         • Samson 241       31.2m         • Samson 268       32.5m         • Samson 300       36.2m         Sophia 20       12m         Sophia 20 M       12m                                                               | 221m <sup>2</sup> 160.2m <sup>2</sup> 162.4m <sup>2</sup> 171.3m <sup>2</sup> 183.8m <sup>2</sup> 214.7m <sup>2</sup> 231.6m <sup>2</sup> 200.2m <sup>2</sup> 216.8m <sup>2</sup> 259.7m <sup>2</sup>                                                                                                     | 106<br>110<br>111<br>112<br>113<br>116<br>117<br>120<br>121                                           |
| Milford 160 12.5m  Milford 162 12.5m  Milford 170 12.5m  Milford 183 12.5m  Neptune 214 12.2m  Neptune 231 14m  Newport 200 12.5m  Newport 216 12.5m  Newport 259 13.7m  Newport 297 15m  Portofino 225 12.5m  Portofino 278 16m  • Samson 241 31.2m  • Samson 268 32.5m  • Samson 300 36.2m  Sophia 20 M 12m                                                                                                                                                                                                                                                                                                                                     | 160.2m <sup>2</sup><br>162.4m <sup>2</sup><br>171.3m <sup>2</sup><br>183.8m <sup>2</sup><br>214.7m <sup>2</sup><br>231.6m <sup>2</sup><br>200.2m <sup>2</sup><br>216.8m <sup>2</sup><br>259.7m <sup>2</sup>                                                                                               | 110<br>111<br>112<br>113<br>116<br>117<br>120<br>121                                                  |
| Milford 162 12.5m  Milford 170 12.5m  Milford 183 12.5m  Neptune 214 12.2m  Neptune 231 14m  Newport 200 12.5m  Newport 216 12.5m  Newport 259 13.7m  Newport 297 15m  Portofino 225 12.5m  Portofino 278 16m  • Samson 241 31.2m  • Samson 268 32.5m  • Samson 300 36.2m  Sophia 20 M 12m                                                                                                                                                                                                                                                                                                                                                        | 162.4m <sup>2</sup><br>171.3m <sup>2</sup><br>183.8m <sup>2</sup><br>214.7m <sup>2</sup><br>231.6m <sup>2</sup><br>200.2m <sup>2</sup><br>216.8m <sup>2</sup><br>259.7m <sup>2</sup>                                                                                                                      | 111<br>112<br>113<br>116<br>117<br>120<br>121                                                         |
| Milford 170       12.5m         Milford 183       12.5m         Neptune 214       12.2m         Neptune 231       14m         Newport 200       12.5m         Newport 216       12.5m         Newport 259       13.7m         Newport 297       15m         Portofino 225       12.5m         Portofino 254       14m         Portofino 278       16m         • Samson 241       31.2m         • Samson 268       32.5m         • Samson 300       36.2m         Sophia 20       12m         Sophia 20 M       12m                                                                                                                                | 171.3m <sup>2</sup><br>183.8m <sup>2</sup><br>214.7m <sup>2</sup><br>231.6m <sup>2</sup><br>200.2m <sup>2</sup><br>216.8m <sup>2</sup><br>259.7m <sup>2</sup>                                                                                                                                             | 112<br>113<br>116<br>117<br>120<br>121                                                                |
| Milford 183       12.5m         Neptune 214       12.2m         Neptune 231       14m         Newport 200       12.5m         Newport 216       12.5m         Newport 259       13.7m         Newport 297       15m         Portofino 225       12.5m         Portofino 254       14m         Portofino 278       16m         • Samson 241       31.2m         • Samson 268       32.5m         • Samson 300       36.2m         Sophia 20       12m         Sophia 20 M       12m                                                                                                                                                                | 183.8m <sup>2</sup><br>214.7m <sup>2</sup><br>231.6m <sup>2</sup><br>200.2m <sup>2</sup><br>216.8m <sup>2</sup><br>259.7m <sup>2</sup>                                                                                                                                                                    | 113<br>116<br>117<br>120<br>121                                                                       |
| Neptune 214       12.2m         Neptune 231       14m         Newport 200       12.5m         Newport 216       12.5m         Newport 259       13.7m         Newport 297       15m         Portofino 225       12.5m         Portofino 254       14m         Portofino 278       16m         • Samson 241       31.2m         • Samson 268       32.5m         • Samson 300       36.2m         Sophia 20       12m         Sophia 20 M       12m                                                                                                                                                                                                | 214.7m <sup>2</sup><br>231.6m <sup>2</sup><br>200.2m <sup>2</sup><br>216.8m <sup>2</sup><br>259.7m <sup>2</sup>                                                                                                                                                                                           | 116<br>117<br>120<br>121<br>122                                                                       |
| Neptune 231       14m         Newport 200       12.5m         Newport 216       12.5m         Newport 259       13.7m         Newport 297       15m         Portofino 225       12.5m         Portofino 254       14m         Portofino 278       16m         • Samson 241       31.2m         • Samson 268       32.5m         • Samson 300       36.2m         Sophia 20       12m         Sophia 20 M       12m                                                                                                                                                                                                                                | 231.6m <sup>2</sup><br>200.2m <sup>2</sup><br>216.8m <sup>2</sup><br>259.7m <sup>2</sup>                                                                                                                                                                                                                  | 117<br>120<br>121<br>122                                                                              |
| Newport 200       12.5m         Newport 216       12.5m         Newport 259       13.7m         Newport 297       15m         Portofino 225       12.5m         Portofino 254       14m         Portofino 278       16m         • Samson 241       31.2m         • Samson 268       32.5m         • Samson 300       36.2m         Sophia 20       12m         Sophia 20 M       12m                                                                                                                                                                                                                                                              | 200.2m <sup>2</sup><br>216.8m <sup>2</sup><br>259.7m <sup>2</sup><br>297.2m <sup>2</sup>                                                                                                                                                                                                                  | 120<br>121<br>122                                                                                     |
| Newport 216       12.5m         Newport 259       13.7m         Newport 297       15m         Portofino 225       12.5m         Portofino 254       14m         Portofino 278       16m         • Samson 241       31.2m         • Samson 268       32.5m         • Samson 300       36.2m         Sophia 20       12m         Sophia 20 M       12m                                                                                                                                                                                                                                                                                              | 216.8m <sup>2</sup><br>259.7m <sup>2</sup><br>297.2m <sup>2</sup>                                                                                                                                                                                                                                         | 121<br>122                                                                                            |
| Newport 259       13.7m         Newport 297       15m         Portofino 225       12.5m         Portofino 254       14m         Portofino 278       16m         • Samson 241       31.2m         • Samson 268       32.5m         • Samson 300       36.2m         Sophia 20       12m         Sophia 20 M       12m                                                                                                                                                                                                                                                                                                                              | 259.7m <sup>2</sup><br>297.2m <sup>2</sup>                                                                                                                                                                                                                                                                | 122                                                                                                   |
| Newport 297     15m       Portofino 225     12.5m       Portofino 254     14m       Portofino 278     16m       • Samson 241     31.2m       • Samson 268     32.5m       • Samson 300     36.2m       Sophia 20     12m       Sophia 20 M     12m                                                                                                                                                                                                                                                                                                                                                                                                | 297.2m²                                                                                                                                                                                                                                                                                                   |                                                                                                       |
| Portofino 225 12.5m  Portofino 254 14m  Portofino 278 16m  • Samson 241 31.2m  • Samson 268 32.5m  • Samson 300 36.2m  Sophia 20 M 12m                                                                                                                                                                                                                                                                                                                                                                                                                                                                                                            |                                                                                                                                                                                                                                                                                                           | 123                                                                                                   |
| Portofino 254 14m  Portofino 278 16m  • Samson 241 31.2m  • Samson 268 32.5m  • Samson 300 36.2m  Sophia 20 12m  Sophia 20 M 12m                                                                                                                                                                                                                                                                                                                                                                                                                                                                                                                  | 225.3m²                                                                                                                                                                                                                                                                                                   |                                                                                                       |
| Portofino 278 16m  • Samson 241 31.2m  • Samson 268 32.5m  • Samson 300 36.2m  Sophia 20 12m  Sophia 20 M 12m                                                                                                                                                                                                                                                                                                                                                                                                                                                                                                                                     |                                                                                                                                                                                                                                                                                                           | 126                                                                                                   |
| <ul> <li>Samson 241 31.2m</li> <li>Samson 268 32.5m</li> <li>Samson 300 36.2m</li> <li>Sophia 20 12m</li> <li>Sophia 20 M 12m</li> </ul>                                                                                                                                                                                                                                                                                                                                                                                                                                                                                                          | 254.8m²                                                                                                                                                                                                                                                                                                   | 127                                                                                                   |
| • Samson 268 32.5m • Samson 300 36.2m Sophia 20 12m Sophia 20 M 12m                                                                                                                                                                                                                                                                                                                                                                                                                                                                                                                                                                               | 278m²                                                                                                                                                                                                                                                                                                     | 128                                                                                                   |
| • Samson 300 36.2m  Sophia 20 12m  Sophia 20 M 12m                                                                                                                                                                                                                                                                                                                                                                                                                                                                                                                                                                                                | 241m²                                                                                                                                                                                                                                                                                                     | 132                                                                                                   |
| Sophia 20 12m<br>Sophia 20 M 12m                                                                                                                                                                                                                                                                                                                                                                                                                                                                                                                                                                                                                  | 268.6m²                                                                                                                                                                                                                                                                                                   | 133                                                                                                   |
| Sophia 20 M 12m                                                                                                                                                                                                                                                                                                                                                                                                                                                                                                                                                                                                                                   | 300.4m²                                                                                                                                                                                                                                                                                                   | 134                                                                                                   |
|                                                                                                                                                                                                                                                                                                                                                                                                                                                                                                                                                                                                                                                   | 189.9m²                                                                                                                                                                                                                                                                                                   | 138                                                                                                   |
| Sophia 20 MR 12m                                                                                                                                                                                                                                                                                                                                                                                                                                                                                                                                                                                                                                  | 189.9m²                                                                                                                                                                                                                                                                                                   | 139                                                                                                   |
|                                                                                                                                                                                                                                                                                                                                                                                                                                                                                                                                                                                                                                                   | 191m²                                                                                                                                                                                                                                                                                                     | 140                                                                                                   |
| Sophia 22 12.5m                                                                                                                                                                                                                                                                                                                                                                                                                                                                                                                                                                                                                                   | 210.9m²                                                                                                                                                                                                                                                                                                   | 141                                                                                                   |
| Sophia 22 M 12.5m                                                                                                                                                                                                                                                                                                                                                                                                                                                                                                                                                                                                                                 | 212m²                                                                                                                                                                                                                                                                                                     | 142                                                                                                   |
| Sophia 240 13.7m                                                                                                                                                                                                                                                                                                                                                                                                                                                                                                                                                                                                                                  | 239.7m²                                                                                                                                                                                                                                                                                                   | 143                                                                                                   |
| Sophia 253 14m                                                                                                                                                                                                                                                                                                                                                                                                                                                                                                                                                                                                                                    |                                                                                                                                                                                                                                                                                                           | 144                                                                                                   |
| Sophia 253 M 14m                                                                                                                                                                                                                                                                                                                                                                                                                                                                                                                                                                                                                                  | 253.1m²                                                                                                                                                                                                                                                                                                   |                                                                                                       |
| Vienna 194 12m                                                                                                                                                                                                                                                                                                                                                                                                                                                                                                                                                                                                                                    | 253.1m <sup>2</sup><br>253.1m <sup>2</sup>                                                                                                                                                                                                                                                                | 145                                                                                                   |
| Vienna 213 12m                                                                                                                                                                                                                                                                                                                                                                                                                                                                                                                                                                                                                                    |                                                                                                                                                                                                                                                                                                           | 145<br>148                                                                                            |