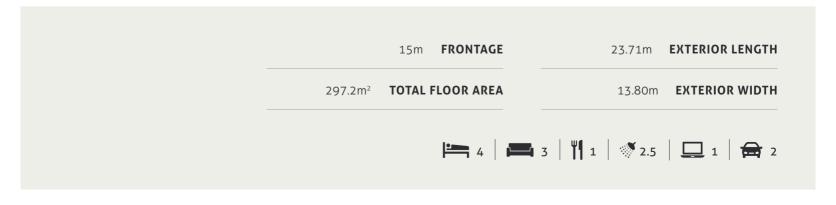

| Freedom 163 10m  Mandalay 198 12m  Mandalay 205 12m  Mandalay 221 12.5m  Milford 160 12.5m  Milford 162 12.5m  Milford 170 12.5m  Milford 183 12.5m  Neptune 214 12.2m  Neptune 231 14m  Newport 200 12.5m  Newport 216 12.5m  Newport 259 13.7m  Newport 297 15m  Portofino 254 14m  Portofino 278 16m  • Samson 268 32.5m  • Samson 300 36.2m  Sophia 20 12m                                                                                                                                                                                                                                                                                    | 150.3m <sup>2</sup> 163.4m <sup>2</sup> 197.7m <sup>2</sup> 205.1m <sup>2</sup> 221m <sup>2</sup> 160.2m <sup>2</sup> 162.4m <sup>2</sup> 171.3m <sup>2</sup> 183.8m <sup>2</sup> 214.7m <sup>2</sup> 231.6m <sup>2</sup> 200.2m <sup>2</sup> 216.8m <sup>2</sup> 297.2m <sup>2</sup> 225.3m <sup>2</sup> | 100<br>101<br>104<br>105<br>106<br>110<br>111<br>112<br>113<br>116<br>117<br>120<br>121<br>122<br>123 |
|---------------------------------------------------------------------------------------------------------------------------------------------------------------------------------------------------------------------------------------------------------------------------------------------------------------------------------------------------------------------------------------------------------------------------------------------------------------------------------------------------------------------------------------------------------------------------------------------------------------------------------------------------|-----------------------------------------------------------------------------------------------------------------------------------------------------------------------------------------------------------------------------------------------------------------------------------------------------------|-------------------------------------------------------------------------------------------------------|
| Mandalay 198       12m         Mandalay 205       12m         Mandalay 221       12.5m         Milford 160       12.5m         Milford 162       12.5m         Milford 170       12.5m         Milford 183       12.5m         Neptune 214       12.2m         Neptune 231       14m         Newport 200       12.5m         Newport 216       12.5m         Newport 259       13.7m         Newport 297       15m         Portofino 225       12.5m         Portofino 278       16m         • Samson 241       31.2m         • Samson 268       32.5m         • Samson 300       36.2m         Sophia 20       12m         Sophia 20 M       12m | 197.7m <sup>2</sup> 205.1m <sup>2</sup> 221m <sup>2</sup> 160.2m <sup>2</sup> 162.4m <sup>2</sup> 171.3m <sup>2</sup> 183.8m <sup>2</sup> 214.7m <sup>2</sup> 231.6m <sup>2</sup> 200.2m <sup>2</sup> 216.8m <sup>2</sup> 297.2m <sup>2</sup>                                                             | 104<br>105<br>106<br>110<br>111<br>112<br>113<br>116<br>117<br>120<br>121                             |
| Mandalay 205 12m  Mandalay 221 12.5m  Milford 160 12.5m  Milford 162 12.5m  Milford 170 12.5m  Milford 183 12.5m  Neptune 214 12.2m  Neptune 231 14m  Newport 200 12.5m  Newport 216 12.5m  Newport 259 13.7m  Newport 297 15m  Portofino 225 12.5m  Portofino 278 16m  • Samson 241 31.2m  • Samson 300 36.2m  Sophia 20 M 12m                                                                                                                                                                                                                                                                                                                   | 205.1m <sup>2</sup> 221m <sup>2</sup> 160.2m <sup>2</sup> 162.4m <sup>2</sup> 171.3m <sup>2</sup> 183.8m <sup>2</sup> 214.7m <sup>2</sup> 231.6m <sup>2</sup> 200.2m <sup>2</sup> 216.8m <sup>2</sup> 259.7m <sup>2</sup>                                                                                 | 105<br>106<br>110<br>111<br>112<br>113<br>116<br>117<br>120<br>121                                    |
| Mandalay 221       12.5m         Milford 160       12.5m         Milford 162       12.5m         Milford 170       12.5m         Milford 183       12.5m         Neptune 214       12.2m         Neptune 231       14m         Newport 200       12.5m         Newport 216       12.5m         Newport 259       13.7m         Newport 297       15m         Portofino 225       12.5m         Portofino 278       16m         • Samson 241       31.2m         • Samson 268       32.5m         • Samson 300       36.2m         Sophia 20       12m         Sophia 20 M       12m                                                               | 221m <sup>2</sup> 160.2m <sup>2</sup> 162.4m <sup>2</sup> 171.3m <sup>2</sup> 183.8m <sup>2</sup> 214.7m <sup>2</sup> 231.6m <sup>2</sup> 200.2m <sup>2</sup> 216.8m <sup>2</sup> 259.7m <sup>2</sup>                                                                                                     | 106<br>110<br>111<br>112<br>113<br>116<br>117<br>120<br>121                                           |
| Milford 160 12.5m  Milford 162 12.5m  Milford 170 12.5m  Milford 183 12.5m  Neptune 214 12.2m  Neptune 231 14m  Newport 200 12.5m  Newport 216 12.5m  Newport 259 13.7m  Newport 297 15m  Portofino 225 12.5m  Portofino 278 16m  • Samson 241 31.2m  • Samson 268 32.5m  • Samson 300 36.2m  Sophia 20 M 12m                                                                                                                                                                                                                                                                                                                                     | 160.2m <sup>2</sup><br>162.4m <sup>2</sup><br>171.3m <sup>2</sup><br>183.8m <sup>2</sup><br>214.7m <sup>2</sup><br>231.6m <sup>2</sup><br>200.2m <sup>2</sup><br>216.8m <sup>2</sup><br>259.7m <sup>2</sup>                                                                                               | 110<br>111<br>112<br>113<br>116<br>117<br>120<br>121                                                  |
| Milford 162 12.5m  Milford 170 12.5m  Milford 183 12.5m  Neptune 214 12.2m  Neptune 231 14m  Newport 200 12.5m  Newport 216 12.5m  Newport 259 13.7m  Newport 297 15m  Portofino 225 12.5m  Portofino 278 16m  • Samson 241 31.2m  • Samson 268 32.5m  • Samson 300 36.2m  Sophia 20 M 12m                                                                                                                                                                                                                                                                                                                                                        | 162.4m <sup>2</sup><br>171.3m <sup>2</sup><br>183.8m <sup>2</sup><br>214.7m <sup>2</sup><br>231.6m <sup>2</sup><br>200.2m <sup>2</sup><br>216.8m <sup>2</sup><br>259.7m <sup>2</sup>                                                                                                                      | 111<br>112<br>113<br>116<br>117<br>120<br>121                                                         |
| Milford 170       12.5m         Milford 183       12.5m         Neptune 214       12.2m         Neptune 231       14m         Newport 200       12.5m         Newport 216       12.5m         Newport 259       13.7m         Newport 297       15m         Portofino 225       12.5m         Portofino 254       14m         Portofino 278       16m         • Samson 241       31.2m         • Samson 268       32.5m         • Samson 300       36.2m         Sophia 20       12m         Sophia 20 M       12m                                                                                                                                | 171.3m <sup>2</sup><br>183.8m <sup>2</sup><br>214.7m <sup>2</sup><br>231.6m <sup>2</sup><br>200.2m <sup>2</sup><br>216.8m <sup>2</sup><br>259.7m <sup>2</sup>                                                                                                                                             | 112<br>113<br>116<br>117<br>120<br>121                                                                |
| Milford 183       12.5m         Neptune 214       12.2m         Neptune 231       14m         Newport 200       12.5m         Newport 216       12.5m         Newport 259       13.7m         Newport 297       15m         Portofino 225       12.5m         Portofino 254       14m         Portofino 278       16m         • Samson 241       31.2m         • Samson 268       32.5m         • Samson 300       36.2m         Sophia 20       12m         Sophia 20 M       12m                                                                                                                                                                | 183.8m <sup>2</sup><br>214.7m <sup>2</sup><br>231.6m <sup>2</sup><br>200.2m <sup>2</sup><br>216.8m <sup>2</sup><br>259.7m <sup>2</sup>                                                                                                                                                                    | 113<br>116<br>117<br>120<br>121                                                                       |
| Neptune 214       12.2m         Neptune 231       14m         Newport 200       12.5m         Newport 216       12.5m         Newport 259       13.7m         Newport 297       15m         Portofino 225       12.5m         Portofino 254       14m         Portofino 278       16m         • Samson 241       31.2m         • Samson 268       32.5m         • Samson 300       36.2m         Sophia 20       12m         Sophia 20 M       12m                                                                                                                                                                                                | 214.7m <sup>2</sup><br>231.6m <sup>2</sup><br>200.2m <sup>2</sup><br>216.8m <sup>2</sup><br>259.7m <sup>2</sup>                                                                                                                                                                                           | 116<br>117<br>120<br>121<br>122                                                                       |
| Neptune 231       14m         Newport 200       12.5m         Newport 216       12.5m         Newport 259       13.7m         Newport 297       15m         Portofino 225       12.5m         Portofino 254       14m         Portofino 278       16m         • Samson 241       31.2m         • Samson 268       32.5m         • Samson 300       36.2m         Sophia 20       12m         Sophia 20 M       12m                                                                                                                                                                                                                                | 231.6m <sup>2</sup><br>200.2m <sup>2</sup><br>216.8m <sup>2</sup><br>259.7m <sup>2</sup>                                                                                                                                                                                                                  | 117<br>120<br>121<br>122                                                                              |
| Newport 200       12.5m         Newport 216       12.5m         Newport 259       13.7m         Newport 297       15m         Portofino 225       12.5m         Portofino 254       14m         Portofino 278       16m         • Samson 241       31.2m         • Samson 268       32.5m         • Samson 300       36.2m         Sophia 20       12m         Sophia 20 M       12m                                                                                                                                                                                                                                                              | 200.2m <sup>2</sup><br>216.8m <sup>2</sup><br>259.7m <sup>2</sup><br>297.2m <sup>2</sup>                                                                                                                                                                                                                  | 120<br>121<br>122                                                                                     |
| Newport 216       12.5m         Newport 259       13.7m         Newport 297       15m         Portofino 225       12.5m         Portofino 254       14m         Portofino 278       16m         • Samson 241       31.2m         • Samson 268       32.5m         • Samson 300       36.2m         Sophia 20       12m         Sophia 20 M       12m                                                                                                                                                                                                                                                                                              | 216.8m <sup>2</sup><br>259.7m <sup>2</sup><br>297.2m <sup>2</sup>                                                                                                                                                                                                                                         | 121<br>122                                                                                            |
| Newport 259       13.7m         Newport 297       15m         Portofino 225       12.5m         Portofino 254       14m         Portofino 278       16m         • Samson 241       31.2m         • Samson 268       32.5m         • Samson 300       36.2m         Sophia 20       12m         Sophia 20 M       12m                                                                                                                                                                                                                                                                                                                              | 259.7m <sup>2</sup><br>297.2m <sup>2</sup>                                                                                                                                                                                                                                                                | 122                                                                                                   |
| Newport 297     15m       Portofino 225     12.5m       Portofino 254     14m       Portofino 278     16m       • Samson 241     31.2m       • Samson 268     32.5m       • Samson 300     36.2m       Sophia 20     12m       Sophia 20 M     12m                                                                                                                                                                                                                                                                                                                                                                                                | 297.2m²                                                                                                                                                                                                                                                                                                   |                                                                                                       |
| Portofino 225 12.5m  Portofino 254 14m  Portofino 278 16m  • Samson 241 31.2m  • Samson 268 32.5m  • Samson 300 36.2m  Sophia 20 M 12m                                                                                                                                                                                                                                                                                                                                                                                                                                                                                                            |                                                                                                                                                                                                                                                                                                           | 123                                                                                                   |
| Portofino 254 14m  Portofino 278 16m  • Samson 241 31.2m  • Samson 268 32.5m  • Samson 300 36.2m  Sophia 20 12m  Sophia 20 M 12m                                                                                                                                                                                                                                                                                                                                                                                                                                                                                                                  | 225.3m²                                                                                                                                                                                                                                                                                                   |                                                                                                       |
| Portofino 278 16m  • Samson 241 31.2m  • Samson 268 32.5m  • Samson 300 36.2m  Sophia 20 12m  Sophia 20 M 12m                                                                                                                                                                                                                                                                                                                                                                                                                                                                                                                                     |                                                                                                                                                                                                                                                                                                           | 126                                                                                                   |
| <ul> <li>Samson 241 31.2m</li> <li>Samson 268 32.5m</li> <li>Samson 300 36.2m</li> <li>Sophia 20 12m</li> <li>Sophia 20 M 12m</li> </ul>                                                                                                                                                                                                                                                                                                                                                                                                                                                                                                          | 254.8m²                                                                                                                                                                                                                                                                                                   | 127                                                                                                   |
| • Samson 268 32.5m • Samson 300 36.2m Sophia 20 12m Sophia 20 M 12m                                                                                                                                                                                                                                                                                                                                                                                                                                                                                                                                                                               | 278m²                                                                                                                                                                                                                                                                                                     | 128                                                                                                   |
| • Samson 300 36.2m  Sophia 20 12m  Sophia 20 M 12m                                                                                                                                                                                                                                                                                                                                                                                                                                                                                                                                                                                                | 241m²                                                                                                                                                                                                                                                                                                     | 132                                                                                                   |
| Sophia 20 12m<br>Sophia 20 M 12m                                                                                                                                                                                                                                                                                                                                                                                                                                                                                                                                                                                                                  | 268.6m²                                                                                                                                                                                                                                                                                                   | 133                                                                                                   |
| Sophia 20 M 12m                                                                                                                                                                                                                                                                                                                                                                                                                                                                                                                                                                                                                                   | 300.4m²                                                                                                                                                                                                                                                                                                   | 134                                                                                                   |
|                                                                                                                                                                                                                                                                                                                                                                                                                                                                                                                                                                                                                                                   | 189.9m²                                                                                                                                                                                                                                                                                                   | 138                                                                                                   |
| Sophia 20 MR 12m                                                                                                                                                                                                                                                                                                                                                                                                                                                                                                                                                                                                                                  | 189.9m²                                                                                                                                                                                                                                                                                                   | 139                                                                                                   |
|                                                                                                                                                                                                                                                                                                                                                                                                                                                                                                                                                                                                                                                   | 191m²                                                                                                                                                                                                                                                                                                     | 140                                                                                                   |
| Sophia 22 12.5m                                                                                                                                                                                                                                                                                                                                                                                                                                                                                                                                                                                                                                   | 210.9m²                                                                                                                                                                                                                                                                                                   | 141                                                                                                   |
| Sophia 22 M 12.5m                                                                                                                                                                                                                                                                                                                                                                                                                                                                                                                                                                                                                                 | 212m²                                                                                                                                                                                                                                                                                                     | 142                                                                                                   |
| Sophia 240 13.7m                                                                                                                                                                                                                                                                                                                                                                                                                                                                                                                                                                                                                                  | 239.7m²                                                                                                                                                                                                                                                                                                   | 143                                                                                                   |
| Sophia 253 14m                                                                                                                                                                                                                                                                                                                                                                                                                                                                                                                                                                                                                                    |                                                                                                                                                                                                                                                                                                           | 144                                                                                                   |
| Sophia 253 M 14m                                                                                                                                                                                                                                                                                                                                                                                                                                                                                                                                                                                                                                  | 253.1m²                                                                                                                                                                                                                                                                                                   |                                                                                                       |
| Vienna 194 12m                                                                                                                                                                                                                                                                                                                                                                                                                                                                                                                                                                                                                                    | 253.1m <sup>2</sup><br>253.1m <sup>2</sup>                                                                                                                                                                                                                                                                | 145                                                                                                   |
| Vienna 213 12m                                                                                                                                                                                                                                                                                                                                                                                                                                                                                                                                                                                                                                    |                                                                                                                                                                                                                                                                                                           | 145<br>148                                                                                            |

### SERIES

\_

Family living is the focus in this cleverly-executed, spacious one level design. Features comprise four bedrooms, including a master suite with walk-in robe, separately zoned children's rooms and their own retreat area, plus a large media room and a study. The open plan living, kitchen and dining link directly with an inviting outdoor entertaining space.