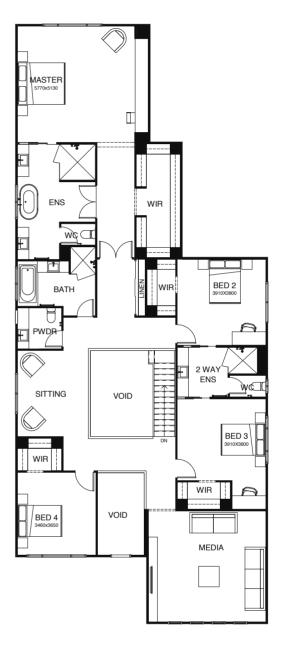

# SINGLE STOREY

## ARDANA

#### SERIES

\_

Light, airy, open plan living all on one level! Clever design means this stunning home will suit everyone in your family. A large alfresco space is the perfect place to entertain and the well-designed kitchen makes it easy. There's a separate media room, and parents can retreat to the privacy of their large master bedroom suite, located well away from the children's rooms.

# ARDANA 231

#### ARDANA 239

#### ARDANA 270

| FRONTAGE 16m                         | EXTERIOR LENGTH 21.57m |  |
|--------------------------------------|------------------------|--|
| TOTAL FLOOR AREA 270.3m <sup>2</sup> | EXTERIOR WIDTH 14.80m  |  |
| <b>1</b> 4                           | .5   🖵 1   🖨 2         |  |