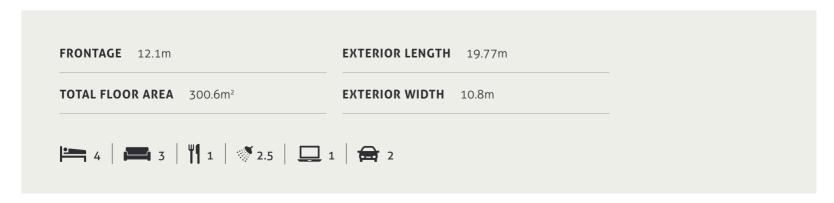

at the rear.















**PWDR OPTION 2** 











# BOLD LIVING | GALLERY OF HOME DESIGNS | PAGE 219

# STOCKHOLM 304 M



|       | 12.5m <b>FRONTAGE</b> | 17.5m         | EXTERIOR LENGTH |
|-------|-----------------------|---------------|-----------------|
| 304m² | TOTAL FLOOR AREA      | 11.3m         | EXTERIOR WIDTH  |
|       | 4                     | 3     1   2.5 | 2 2 2 2         |









# ZEUS

\_

The best of contemporary architecture combines with intelligent design thinking in this two storey home. Four bedrooms, including a grand master suite with a massive walk-in robe, are upstairs. There's also a well-placed kids' retreat.

Downstairs there's a large study, a walk-in pantry and integrated open plan living spaces tempting you out to the alfresco area.











# **ZEUS 324**





# **ZEUS 324 M**

# ENS OPTION 2







### PWDR OPTION 2

WITH SHOWER



# **ZEUS 359**





359.5m<sup>2</sup>

TOTAL FLOOR AREA 11.05m EXTERIOR WIDTH









49 Flinders Pde, North Lakes Q 4509 www.boldliving.com.au