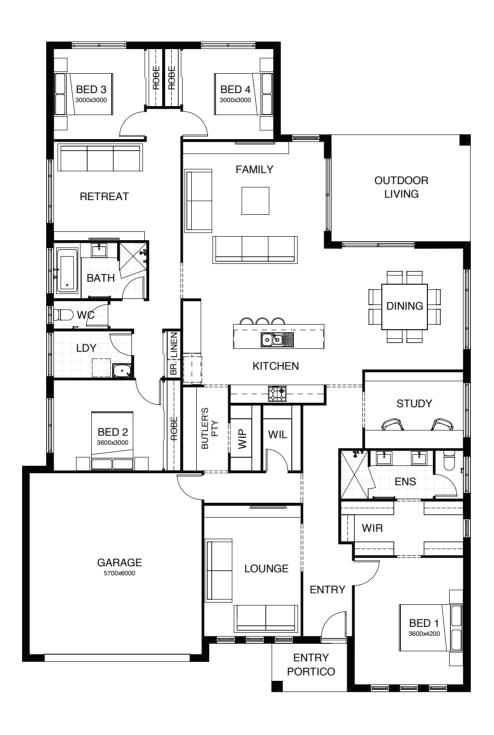

#### ELWOOD

#### SERIES

\_

This clever single level design is one to delight the entire family. Boasting three spacious living areas and four bedrooms including a luxurious master suite with ensuite and walk in robe – there is room for everyone. The kitchen, living and dining form the heart of the home, opening out to the spacious outdoor living space suited perfectly for entertaining.

# ELWOOD 254

|         | 16m   | FRONTAGE   | 19.89m    | EXTERIOR L | ENGTH          |
|---------|-------|------------|-----------|------------|----------------|
| 259.8m² | TOTAL | FLOOR AREA | 14.30m    | EXTERIOR   | WIDTH          |
|         |       | <b>-</b> 4 | <b></b> 3 | <u></u> 1  | <del>_</del> 2 |