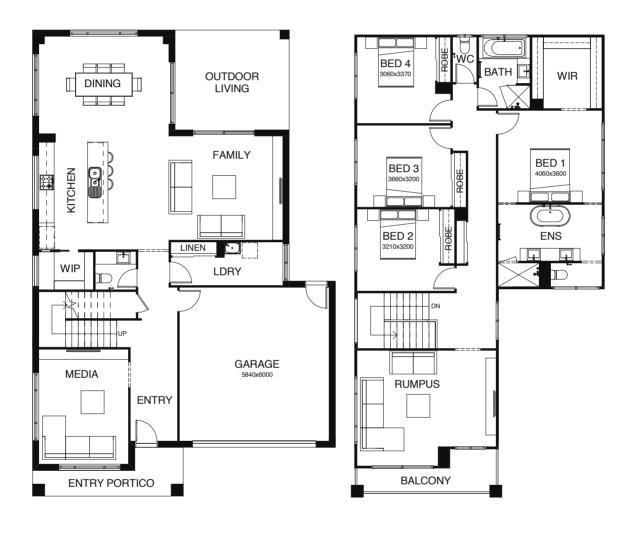

#### AQUILA SERIES

Be the envy of your friends, living in this ultra-spacious open plan family oriented home. You'll find yourself spending lots of time in the alfresco entertaining area that flows straight out from the integrated living, dining and kitchen space, enjoying the perfect balance of indoor and outdoor life. There's a dedicated media room, and a huge rumpus room upstairs that the kids can make their own.

# AQUILA 394

**EXTERIOR LENGTH FRONTAGE** 13m 21.8m 394.2.m<sup>2</sup> **TOTAL FLOOR AREA** 11.8m **EXTERIOR WIDTH □** 4 | **□** 3 | **□** 1 | **○** 2.5 | **□** 1 | **□** 2