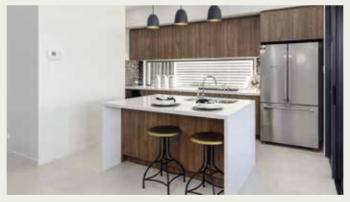

#### AVERY SERIES

Introducing a floor plan that's supremely inviting! This 4 bedroom home expertly ticks all the boxes – including an integrated family room, dining space and open kitchen, opening directly onto an outdoor living area that's perfect for entertaining. There's also a separate media room, a study nook, and a spacious master suite complete with a generously-sized walk-in robe.

### AVERY 232

| FRONTAGE 12.5m                       | EXTERIOR LENGTH 23.85m |  |
|--------------------------------------|------------------------|--|
| TOTAL FLOOR AREA 232.6m <sup>2</sup> | EXTERIOR WIDTH 11.25m  |  |
| <b>1</b> 4                           |                        |  |