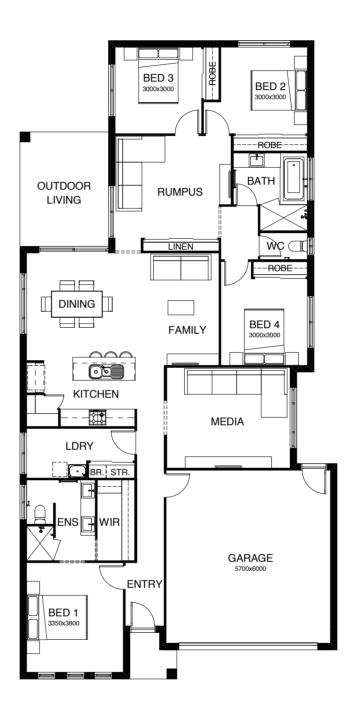

#### ARDANA 270

| FRONTAGE 16m                         | EXTERIOR LENGTH 21.57m |  |
|--------------------------------------|------------------------|--|
| TOTAL FLOOR AREA 270.3m <sup>2</sup> | EXTERIOR WIDTH 14.80m  |  |
| <b>1</b> 4                           | .5   🖵 1   🖨 2         |  |