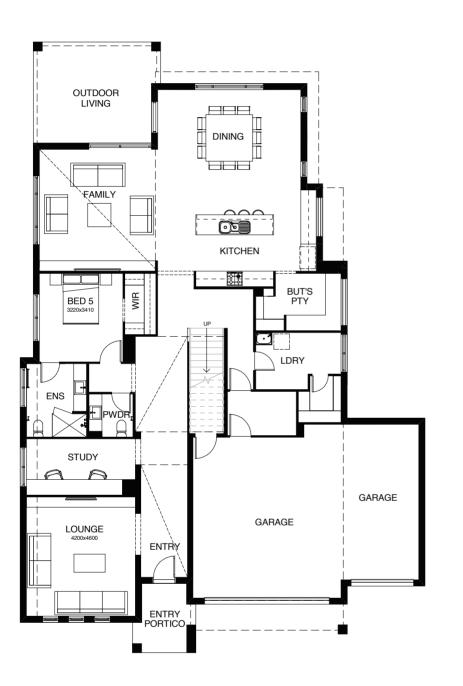

## ARDANA

#### SERIES

\_

Light, airy, open plan living all on one level! Clever design means this stunning home will suit everyone in your family. A large alfresco space is the perfect place to entertain and the well-designed kitchen makes it easy. There's a separate media room, and parents can retreat to the privacy of their large master bedroom suite, located well away from the children's rooms.