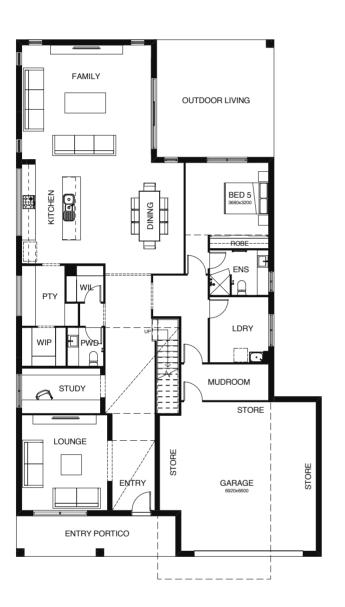

#### ELWOOD

#### SERIES

\_

This clever single level design is one to delight the entire family. Boasting three spacious living areas and four bedrooms including a luxurious master suite with ensuite and walk in robe – there is room for everyone. The kitchen, living and dining form the heart of the home, opening out to the spacious outdoor living space suited perfectly for entertaining.

### ELWOOD 232

| FRONTAGE 14m           | EXTERIOR LENGTH 19.70m |
|------------------------|------------------------|
| TOTAL FLOOR AREA 232m² | EXTERIOR WIDTH 12.80m  |
| <b></b> 4              | 1   <del></del> 2      |

## ELWOOD 240

BOLD LIVING | GALLERY OF HOME DESIGNS | PAGE 71

# ELWOOD 254

|         | 16m   | FRONTAGE   | 19.89m    | EXTERIOR L | ENGTH          |
|---------|-------|------------|-----------|------------|----------------|
| 259.8m² | TOTAL | FLOOR AREA | 14.30m    | EXTERIOR   | WIDTH          |
|         |       | <b>-</b> 4 | <b></b> 3 | <u></u> 1  | <del>_</del> 2 |

# ELWOOD 279

| FRONTAGE 16m                                          | EXTERIOR LENGTH 22.89m |  |
|-------------------------------------------------------|------------------------|--|
| TOTAL FLOOR AREA 279.8m <sup>2</sup>                  | EXTERIOR WIDTH 14.30m  |  |
| <b>2.</b> 4   <b>2.</b> 3   <b>4</b> 1   <b>3</b> 2.5 |                        |  |