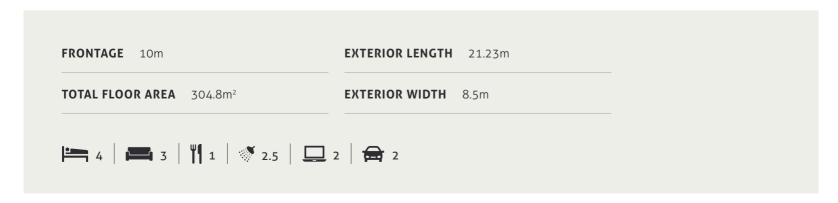

# DOUBLE STOREY

#### COLLECTION

| DESIGN            | FRONTAGE | TOTAL M <sup>2</sup> | PAGE |
|-------------------|----------|----------------------|------|
| Aquila 325        | 13m      | 325.9m <sup>2</sup>  | 156  |
| Aquila 325 M      | 13m      | 325.9m <sup>2</sup>  | 157  |
| Aquila 352        | 13m      | 352.1m <sup>2</sup>  | 157  |
| Aquila 394        | 13m      | 394.2m <sup>2</sup>  | 159  |
| Ascot 480 M       | 16m      | 480.2m <sup>2</sup>  | 162  |
| Ascot 481         | 16m      | 481.5m²              | 163  |
| Ascot 541         | 16m      | 541.5m²              | 164  |
| Ascot 578         | 17.6m    | 578.4m²              | 165  |
| Balmoral 257      | 9.9m     | 256.8m²              | 168  |
| Balmoral 308      | 9.9m     | 308.8m²              | 169  |
| Balmoral 322      | 9.9m     | 322.7m <sup>2</sup>  | 170  |
| Hamilton 302      | 10m      | 302.4m²              | 174  |
| Hamilton 318      | 10m      | 318.2m <sup>2</sup>  | 175  |
| Hudson 209        | 10m      | 209.6m²              | 178  |
| Hudson 218        | 10m      | 218.6m²              | 179  |
| Hudson 221        | 13m      | 221.9m²              | 180  |
| Hudson 238        | 10m      | 238.3m <sup>2</sup>  | 181  |
| Hudson 242        | 10m      | 242.9m²              | 182  |
| Hudson 262        | 10m      | 261.9m²              | 183  |
| Kensington 319    | 14m      | 319.6m²              | 186  |
| Kensington 319 B5 | 14m      | 319.6m <sup>2</sup>  | 187  |
| Kensington 327    | 14m      | 327.4m²              | 188  |
| Kensington 361    | 14m      | 361.2m <sup>2</sup>  | 189  |
| Kensington 362    | 14m      | 362.5m <sup>2</sup>  | 190  |
| Kensington 362    | 14m      | 362.5m <sup>2</sup>  | 190  |

| DESIGN          | FRONTAGE | TOTAL M <sup>2</sup> | PAGE |
|-----------------|----------|----------------------|------|
| Kensington 367  | 13.6m    | 367.2m <sup>2</sup>  | 191  |
| Lennox 300      | 12.5m    | 300.3m <sup>2</sup>  | 194  |
| Lennox 337      | 12.5m    | 337.7m <sup>2</sup>  | 195  |
| Newmarket 277   | 10m      | 277.8m <sup>2</sup>  | 198  |
| Newmarket 335   | 10m      | 335.4m <sup>2</sup>  | 199  |
| Oslo 304        | 10m      | 304.8m <sup>2</sup>  | 202  |
| Oslo 340        | 10m      | 340.4m <sup>2</sup>  | 203  |
| Sorrento 367    | 14m      | 367m²                | 206  |
| Sorrento 412    | 14m      | 412.1m <sup>2</sup>  | 207  |
| Sorrento 444    | 14.85m   | 443.9m <sup>2</sup>  | 208  |
| Sorrento 449    | 16m      | 449m²                | 209  |
| Sorrento 498    | 16m      | 498.8m²              | 210  |
| Sorrento 504    | 15.61m   | 504m²                | 211  |
| Sorrento 523    | 17.5m    | 523.4m <sup>2</sup>  | 212  |
| Stockholm 267   | 12.15m   | 267.6m <sup>2</sup>  | 216  |
| Stockholm 280   | 12.5m    | 280.4m <sup>2</sup>  | 217  |
| Stockholm 304   | 12.5m    | 304m²                | 218  |
| Stockholm 304 M | 12.5m    | 304m²                | 219  |
| Stockholm 333   | 12.5m    | 333.1m²              | 220  |
| Zeus 300        | 12.1m    | 300.6m <sup>2</sup>  | 224  |
| Zeus 324        | 12.1m    | 324.2m <sup>2</sup>  | 225  |
| Zeus M 324      | 12.1m    | 324.2m <sup>2</sup>  | 226  |
| Zeus 359        | 12.5     | 359.5m <sup>2</sup>  | 227  |
|                 |          |                      |      |