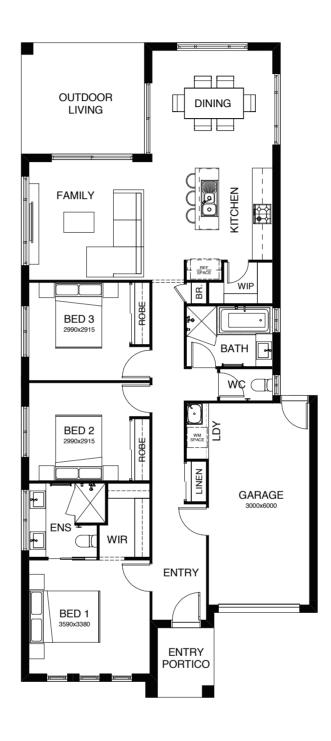

# FREEDOM

#### SERIES

\_

This welcoming modern four bedroom residence is a real entertainer, with a large family, dining and kitchen area leading directly to the spacious alfresco area. There's a separate media room, a kids' retreat and a walk-in robe in the generously-sized master bedroom.

# FREEDOM 150

| FRONTAGE 10m                                          | EXTERIOR LENGTH 19.47m |  |
|-------------------------------------------------------|------------------------|--|
| TOTAL FLOOR AREA 150.3m <sup>2</sup>                  | EXTERIOR WIDTH 8.80m   |  |
| <b>□</b> 3   <b>□</b> 1   <b>□</b> 1   <b>○</b> 2   · | <b>≘</b> 1             |  |