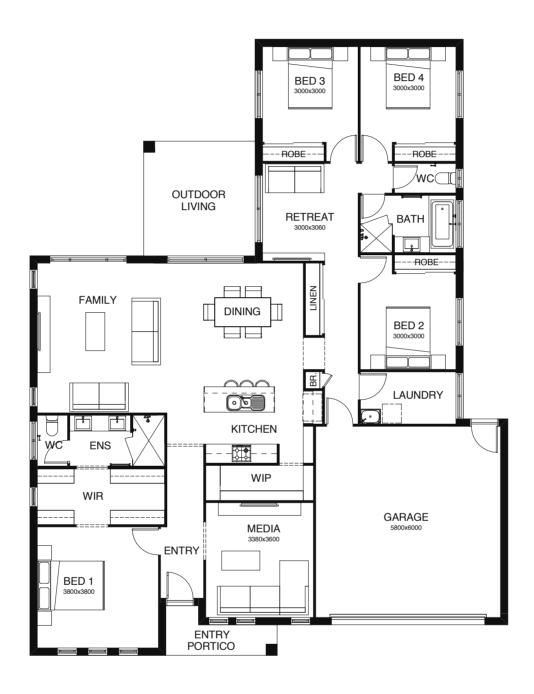

## ARDANA

#### SERIES

\_

Light, airy, open plan living all on one level! Clever design means this stunning home will suit everyone in your family. A large alfresco space is the perfect place to entertain and the well-designed kitchen makes it easy. There's a separate media room, and parents can retreat to the privacy of their large master bedroom suite, located well away from the children's rooms.

# ARDANA 231

#### ARDANA 239

#### ARDANA 270

| FRONTAGE 16m                         | EXTERIOR LENGTH 21.57m |  |
|--------------------------------------|------------------------|--|
| TOTAL FLOOR AREA 270.3m <sup>2</sup> | EXTERIOR WIDTH 14.80m  |  |
| <b>1</b> 4                           | .5   🖵 1   🖨 2         |  |