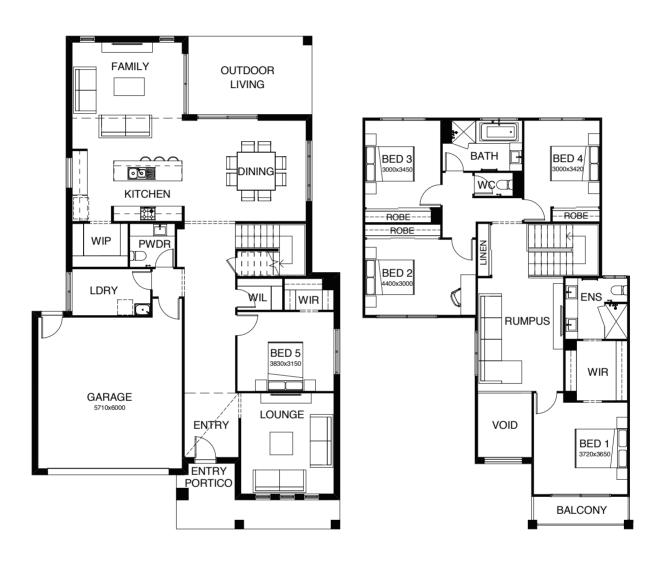

#### SERIES

\_

The ingenuity behind the Kensington range reflects the popular demand of many home buyers; functionality, elegance and utilising every space in a savvy way – a modern two-story home to not only move into, but grow into. With three roomy living areas, four large bedrooms and a well-designed kitchen equipped with a huge walk in pantry, this home is the perfect choice for families looking to enjoy a more spacious, comfortable home.

## KENSINGTON 319 B5

| FRONTAGE 14m     |         | EXTERIOR LENGTH 19.18m |  |
|------------------|---------|------------------------|--|
| TOTAL FLOOR AREA | 327.4m² | EXTERIOR WIDTH 12.3m   |  |
| 4 3              |         |                        |  |