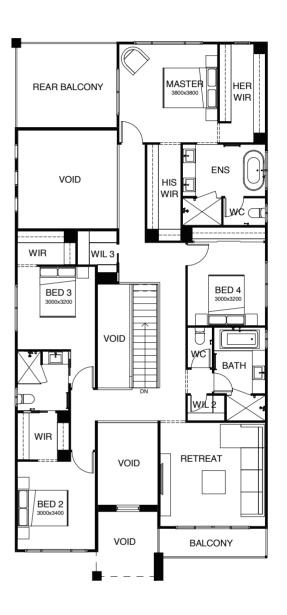

# DOUBLE STOREY

#### COLLECTION

| DESIGN            | FRONTAGE | TOTAL M <sup>2</sup> | PAGE |
|-------------------|----------|----------------------|------|
| Aquila 325        | 13m      | 325.9m <sup>2</sup>  | 156  |
| Aquila 325 M      | 13m      | 325.9m <sup>2</sup>  | 157  |
| Aquila 352        | 13m      | 352.1m <sup>2</sup>  | 157  |
| Aquila 394        | 13m      | 394.2m <sup>2</sup>  | 159  |
| Ascot 480 M       | 16m      | 480.2m <sup>2</sup>  | 162  |
| Ascot 481         | 16m      | 481.5m²              | 163  |
| Ascot 541         | 16m      | 541.5m²              | 164  |
| Ascot 578         | 17.6m    | 578.4m²              | 165  |
| Balmoral 257      | 9.9m     | 256.8m²              | 168  |
| Balmoral 308      | 9.9m     | 308.8m²              | 169  |
| Balmoral 322      | 9.9m     | 322.7m <sup>2</sup>  | 170  |
| Hamilton 302      | 10m      | 302.4m²              | 174  |
| Hamilton 318      | 10m      | 318.2m <sup>2</sup>  | 175  |
| Hudson 209        | 10m      | 209.6m²              | 178  |
| Hudson 218        | 10m      | 218.6m²              | 179  |
| Hudson 221        | 13m      | 221.9m²              | 180  |
| Hudson 238        | 10m      | 238.3m <sup>2</sup>  | 181  |
| Hudson 242        | 10m      | 242.9m²              | 182  |
| Hudson 262        | 10m      | 261.9m²              | 183  |
| Kensington 319    | 14m      | 319.6m²              | 186  |
| Kensington 319 B5 | 14m      | 319.6m <sup>2</sup>  | 187  |
| Kensington 327    | 14m      | 327.4m²              | 188  |
| Kensington 361    | 14m      | 361.2m <sup>2</sup>  | 189  |
| Kensington 362    | 14m      | 362.5m <sup>2</sup>  | 190  |
| Kensington 362    | 14m      | 362.5m <sup>2</sup>  | 190  |