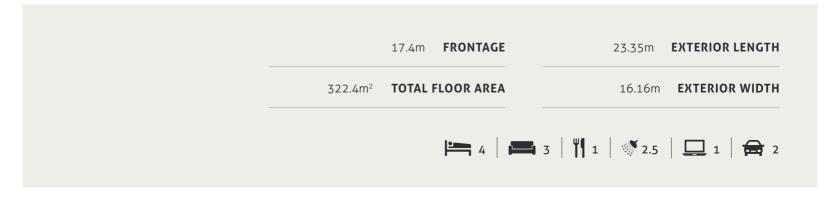

### ATHENA 290

| FRONTAGE 19.4m                       | EXTERIOR LENGTH 19.05m |
|--------------------------------------|------------------------|
| TOTAL FLOOR AREA 290.1m <sup>2</sup> | EXTERIOR WIDTH 18.19m  |
| <b> </b>                             | <b>≘</b> 2             |

#### ATHENA 349

| <b>FRONTAGE</b> 17.4m                | EXTERIOR LENGTH 23.80m |  |
|--------------------------------------|------------------------|--|
| TOTAL FLOOR AREA 349.2m <sup>2</sup> | EXTERIOR WIDTH 16.16m  |  |
| <b>1</b> 4                           | 🗖 1   📾 2              |  |