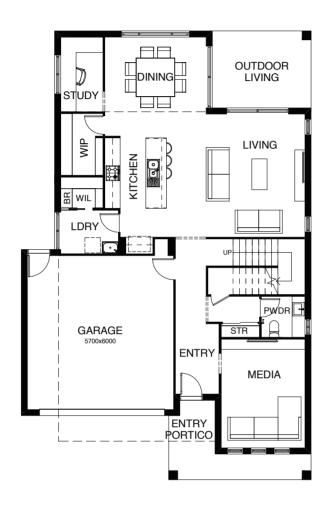

## ARDANA

#### SERIES

\_

Light, airy, open plan living all on one level! Clever design means this stunning home will suit everyone in your family. A large alfresco space is the perfect place to entertain and the well-designed kitchen makes it easy. There's a separate media room, and parents can retreat to the privacy of their large master bedroom suite, located well away from the children's rooms.

# ARDANA 231

#### ARDANA 239

#### ARDANA 270

| FRONTAGE 16m                         | EXTERIOR LENGTH 21.57m |  |
|--------------------------------------|------------------------|--|
| TOTAL FLOOR AREA 270.3m <sup>2</sup> | EXTERIOR WIDTH 14.80m  |  |
| <b>1</b> 4                           | .5   🖵 1   🖨 2         |  |