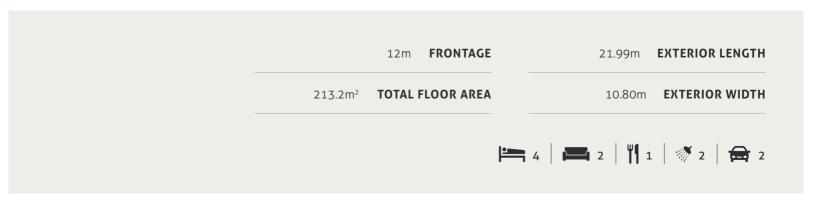

### AVERY 232

| FRONTAGE 12.5m                       | EXTERIOR LENGTH 23.85m |  |
|--------------------------------------|------------------------|--|
| TOTAL FLOOR AREA 232.6m <sup>2</sup> | EXTERIOR WIDTH 11.25m  |  |
| <b>1</b> 4                           |                        |  |