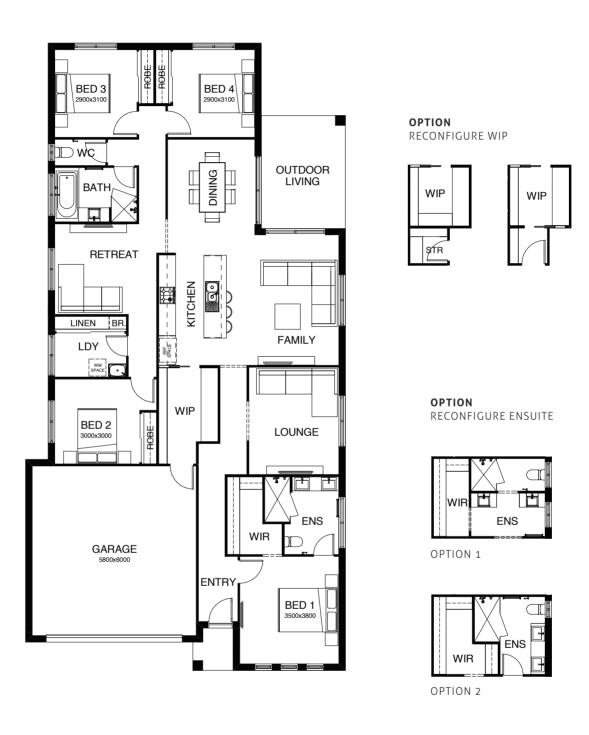

# SOPHIA 253

| TOTAL FLOOD ADEA - 257 4 ?           | EXTERIOR WIDTH 12.80m   |
|--------------------------------------|-------------------------|
| TOTAL FLOOR AREA 253.1m <sup>2</sup> | EXTERIOR WIDTH 12.00III |

# SOPHIA 253 M

|        | 14m   | FRONTAGE   | 21.48m        | EXTERIOR LENGTH |
|--------|-------|------------|---------------|-----------------|
| 253.1m | TOTAL | FLOOR AREA | 12.80m        | EXTERIOR WIDTH  |
|        |       | <b>-</b> 4 | 2   1 1   2 2 | 1 2             |