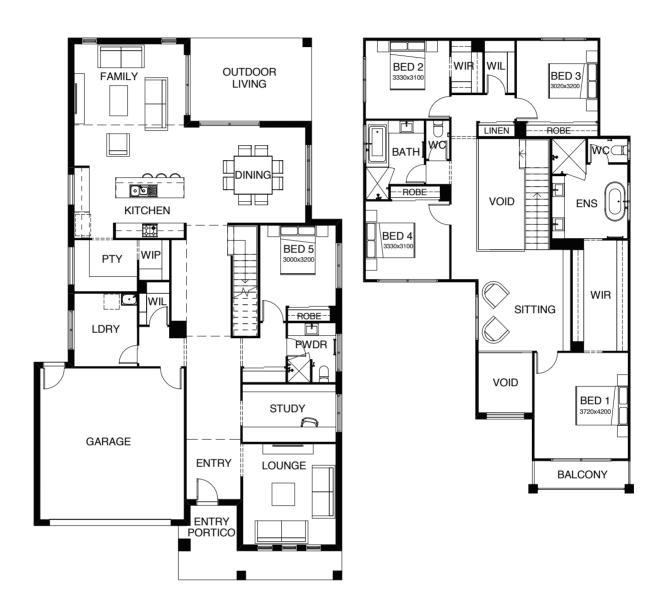

#### SERIES

\_

The ingenuity behind the Kensington range reflects the popular demand of many home buyers; functionality, elegance and utilising every space in a savvy way – a modern two-story home to not only move into, but grow into. With three roomy living areas, four large bedrooms and a well-designed kitchen equipped with a huge walk in pantry, this home is the perfect choice for families looking to enjoy a more spacious, comfortable home.

## KENSINGTON 319 B5

| FRONTAGE 14m     |         | EXTERIOR LENGTH 19.18m |  |
|------------------|---------|------------------------|--|
| TOTAL FLOOR AREA | 327.4m² | EXTERIOR WIDTH 12.3m   |  |
| 4 3              |         |                        |  |