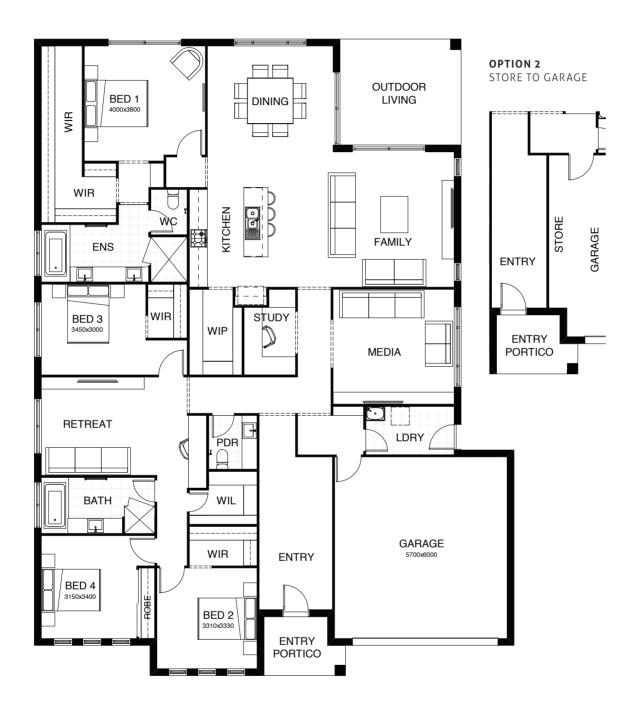

### SERIES

\_

Another four bedroom home that is cleverly designed for families and entertaining. Featuring a seamless flow between kitchen, dining and alfresco, this design presents irresistible entertaining options! Including a butler's pantry and separate study, this home has everything!

| TOTAL FLOOR AREA 278m <sup>2</sup> | EXTERIOR WIDTH 14.80m |  |
|------------------------------------|-----------------------|--|
|                                    |                       |  |