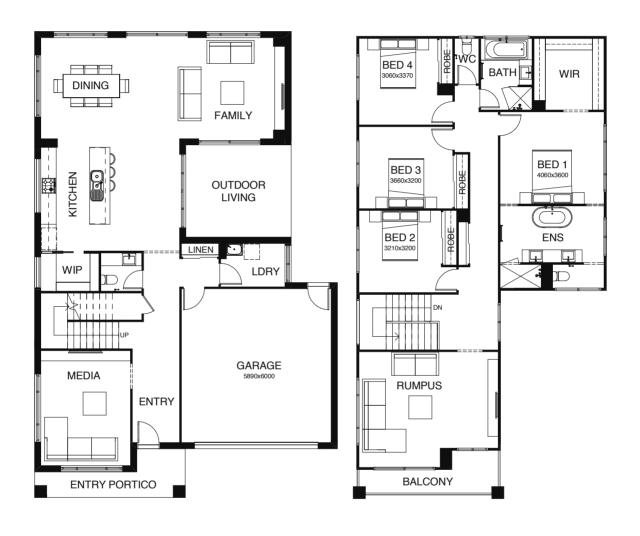

#### AQUILA SERIES

Be the envy of your friends, living in this ultra-spacious open plan family oriented home. You'll find yourself spending lots of time in the alfresco entertaining area that flows straight out from the integrated living, dining and kitchen space, enjoying the perfect balance of indoor and outdoor life. There's a dedicated media room, and a huge rumpus room upstairs that the kids can make their own.

# AQUILA 394

**EXTERIOR LENGTH FRONTAGE** 13m 21.8m 394.2.m<sup>2</sup> **TOTAL FLOOR AREA** 11.8m **EXTERIOR WIDTH □** 4 | **□** 3 | **□** 1 | **○** 2.5 | **□** 1 | **□** 2