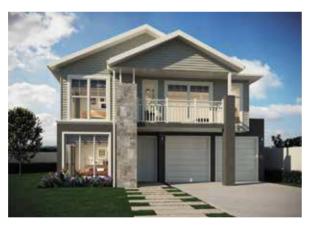

### HUDSON

#### SERIES

\_

This exciting design combines stunning contemporary style with a very practical floor plan. Welcome to two storey living at its best, with living areas on the light and airy, open plan ground floor, and four bedrooms upstairs. Parents can take time out in their roomy master suite, which includes a walk-in robe and ensuite.

# HUDSON 209

218.6m² TOTAL FLOOR AREA

8.8m EXTERIOR WIDTH

15.82m EXTERIOR WIDTH

238.3m<sup>2</sup> TOTAL FLOOR AREA

8.78m EXTERIOR LENGTH

238.2m<sup>2</sup> 4 2 4 2 2 2 2 2 2 2

10m FRONTAGE 20.22m EXTERIOR LENGTH