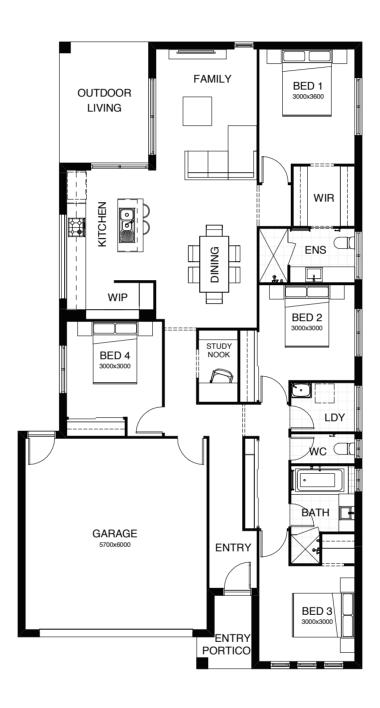

# SOPHIA SERIES

\_

Another four bedroom home that is cleverly designed for families and entertaining. Featuring a seamless flow between kitchen, dining and alfresco, this design presents irresistible entertaining options! Including a butler's pantry and separate study, this home has everything!

# SOPHIA 20

| TOTAL FLOOR AREA 189.9m <sup>2</sup> | EXTERIOR WIDTH 10.80m |  |
|--------------------------------------|-----------------------|--|
|                                      |                       |  |