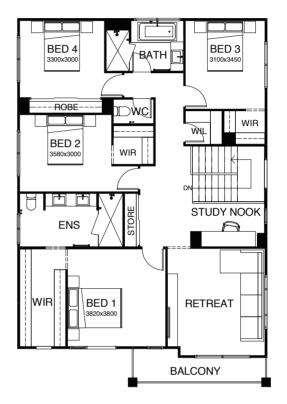

## ARDANA

#### SERIES

\_

Light, airy, open plan living all on one level! Clever design means this stunning home will suit everyone in your family. A large alfresco space is the perfect place to entertain and the well-designed kitchen makes it easy. There's a separate media room, and parents can retreat to the privacy of their large master bedroom suite, located well away from the children's rooms.

# ARDANA 231

#### ARDANA 239

#### ARDANA 270

| FRONTAGE 16m                         | EXTERIOR LENGTH 21.57m |  |
|--------------------------------------|------------------------|--|
| TOTAL FLOOR AREA 270.3m <sup>2</sup> | EXTERIOR WIDTH 14.80m  |  |
| <b>1</b> 4                           | .5   🖵 1   🖨 2         |  |