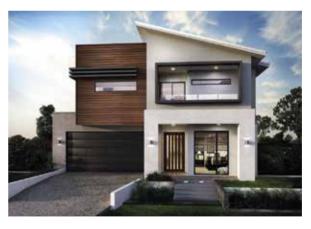

#### ATHENA

#### SERIES

All the elements of cosy, comfortable family living combine this four bedroom home including a media room, study, alfresco entertaining space. The master bedroom is positioned for privacy and the kids' retreat means they can enjoy their own space!

### ATHENA 290

| FRONTAGE 19.4m                       | EXTERIOR LENGTH 19.05m |
|--------------------------------------|------------------------|
| TOTAL FLOOR AREA 290.1m <sup>2</sup> | EXTERIOR WIDTH 18.19m  |
| <b> </b>                             | <b>≘</b> 2             |