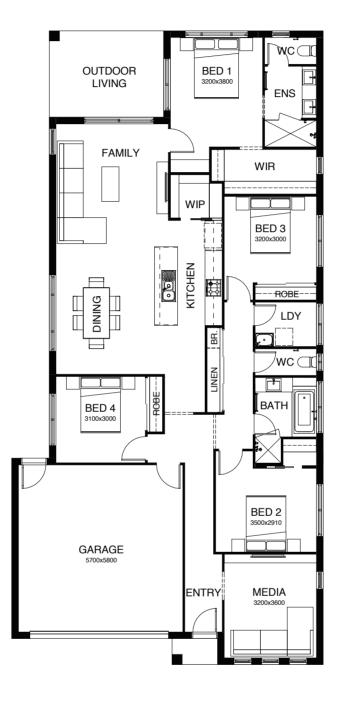

#### ELWOOD

#### SERIES

\_

This clever single level design is one to delight the entire family. Boasting three spacious living areas and four bedrooms including a luxurious master suite with ensuite and walk in robe – there is room for everyone. The kitchen, living and dining form the heart of the home, opening out to the spacious outdoor living space suited perfectly for entertaining.

### ELWOOD 232

| FRONTAGE 14m           | EXTERIOR LENGTH 19.70m |
|------------------------|------------------------|
| TOTAL FLOOR AREA 232m² | EXTERIOR WIDTH 12.80m  |
| <b></b> 4              | 1   <del></del> 2      |