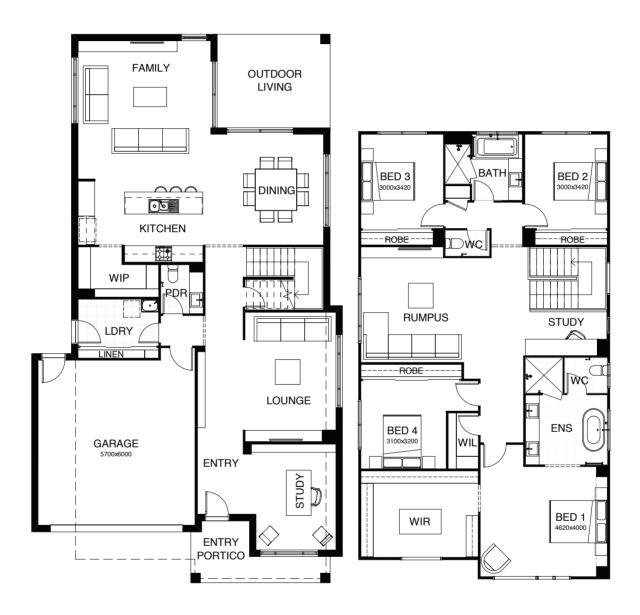

#### SERIES

\_

This dazzling 4 bedroom design showcases multiple living spaces ideal for both family fun and private moments, an upstairs rumpus room the kids can call their own, a master suite with a huge walk-in robe, and study areas on both levels. At the heart of it all, the entertainer's kitchen is the hub around which the dining room, family room and outdoor living area are gathered.