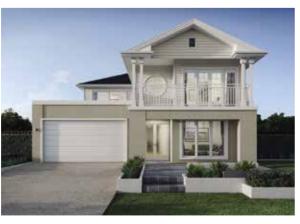

# DOUBLE STOREY

#### COLLECTION

| DESIGN            | FRONTAGE | TOTAL M <sup>2</sup> | PAGE |
|-------------------|----------|----------------------|------|
| Aquila 325        | 13m      | 325.9m <sup>2</sup>  | 156  |
| Aquila 325 M      | 13m      | 325.9m <sup>2</sup>  | 157  |
| Aquila 352        | 13m      | 352.1m <sup>2</sup>  | 157  |
| Aquila 394        | 13m      | 394.2m <sup>2</sup>  | 159  |
| Ascot 480 M       | 16m      | 480.2m <sup>2</sup>  | 162  |
| Ascot 481         | 16m      | 481.5m²              | 163  |
| Ascot 541         | 16m      | 541.5m²              | 164  |
| Ascot 578         | 17.6m    | 578.4m²              | 165  |
| Balmoral 257      | 9.9m     | 256.8m²              | 168  |
| Balmoral 308      | 9.9m     | 308.8m²              | 169  |
| Balmoral 322      | 9.9m     | 322.7m <sup>2</sup>  | 170  |
| Hamilton 302      | 10m      | 302.4m²              | 174  |
| Hamilton 318      | 10m      | 318.2m <sup>2</sup>  | 175  |
| Hudson 209        | 10m      | 209.6m²              | 178  |
| Hudson 218        | 10m      | 218.6m²              | 179  |
| Hudson 221        | 13m      | 221.9m²              | 180  |
| Hudson 238        | 10m      | 238.3m <sup>2</sup>  | 181  |
| Hudson 242        | 10m      | 242.9m²              | 182  |
| Hudson 262        | 10m      | 261.9m²              | 183  |
| Kensington 319    | 14m      | 319.6m²              | 186  |
| Kensington 319 B5 | 14m      | 319.6m <sup>2</sup>  | 187  |
| Kensington 327    | 14m      | 327.4m²              | 188  |
| Kensington 361    | 14m      | 361.2m <sup>2</sup>  | 189  |
| Kensington 362    | 14m      | 362.5m <sup>2</sup>  | 190  |
| Kensington 362    | 14m      | 362.5m <sup>2</sup>  | 190  |