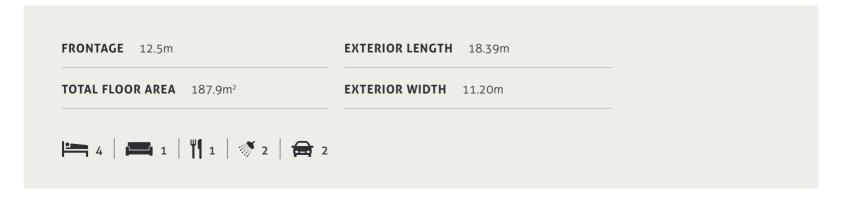

BOLD LIVING | GALLERY OF HOME DESIGNS | PAGE 59

| (TERIOR LENGTH 18.49m |
|-----------------------|
| KTERIOR WIDTH 11.20m  |
|                       |
|                       |