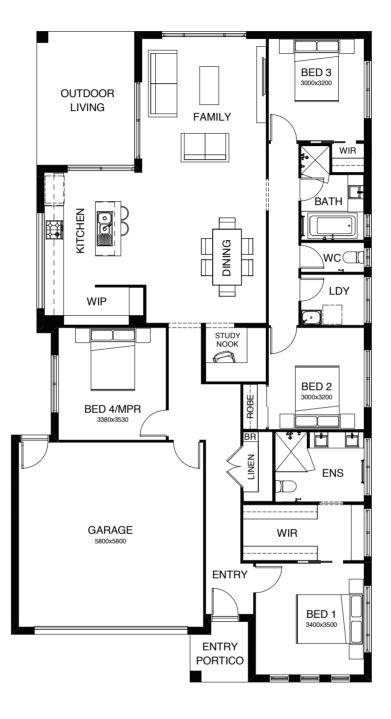

# SOPHIA 20

| TOTAL FLOOR AREA 189.9m <sup>2</sup> | EXTERIOR WIDTH 10.80m |  |
|--------------------------------------|-----------------------|--|
|                                      |                       |  |

# BOLD LIVING | GALLERY OF HOME DESIGNS | PAGE 139