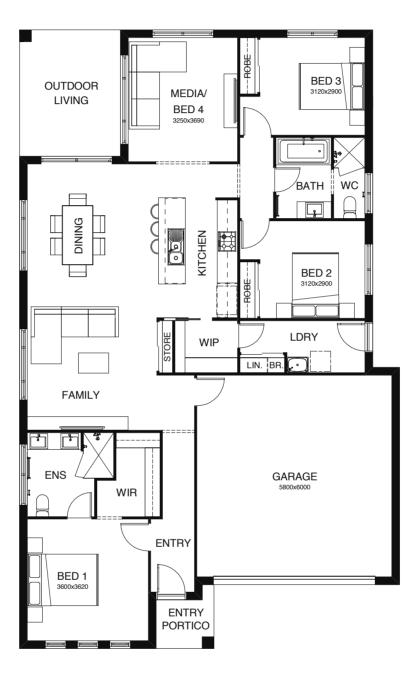

#### SERIES

\_

Cleverly designed so everything you're looking for is all on one level, this home has the integrated open kitchen, dining and family room at its heart. There's a well-placed outdoor living space, a convenient study nook and another generous space that can function as a media room or a fourth bedroom.

| EXTERIOR LENGTH 18.40m |
|------------------------|
| EXTERIOR WIDTH 11.30m  |
| <b>≘</b> 2             |
|                        |

BOLD LIVING | GALLERY OF HOME DESIGNS | PAGE 65

| FRONTAGE 12.5m                     | EXTERIOR LENGTH 18.74m |
|------------------------------------|------------------------|
| TOTAL FLOOR AREA 193m <sup>2</sup> | EXTERIOR WIDTH 11.30m  |
| 3   2   W 1   W 2   W              | <b>⊋</b> 2             |