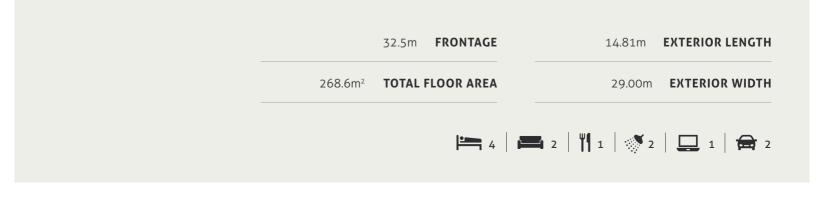

| Freedom 163 10m  Mandalay 198 12m  Mandalay 205 12m  Mandalay 221 12.5m  Milford 160 12.5m  Milford 162 12.5m  Milford 170 12.5m  Milford 183 12.5m  Neptune 214 12.2m  Neptune 231 14m  Newport 200 12.5m  Newport 216 12.5m  Newport 259 13.7m  Newport 297 15m  Portofino 254 14m  Portofino 278 16m  • Samson 268 32.5m  • Samson 300 36.2m  Sophia 20 12m                                                                                                                                                                                                                                                                                    | 150.3m <sup>2</sup> 163.4m <sup>2</sup> 197.7m <sup>2</sup> 205.1m <sup>2</sup> 221m <sup>2</sup> 160.2m <sup>2</sup> 162.4m <sup>2</sup> 171.3m <sup>2</sup> 183.8m <sup>2</sup> 214.7m <sup>2</sup> 231.6m <sup>2</sup> 200.2m <sup>2</sup> 216.8m <sup>2</sup> 297.2m <sup>2</sup> 225.3m <sup>2</sup> | 100<br>101<br>104<br>105<br>106<br>110<br>111<br>112<br>113<br>116<br>117<br>120<br>121<br>122<br>123 |
|---------------------------------------------------------------------------------------------------------------------------------------------------------------------------------------------------------------------------------------------------------------------------------------------------------------------------------------------------------------------------------------------------------------------------------------------------------------------------------------------------------------------------------------------------------------------------------------------------------------------------------------------------|-----------------------------------------------------------------------------------------------------------------------------------------------------------------------------------------------------------------------------------------------------------------------------------------------------------|-------------------------------------------------------------------------------------------------------|
| Mandalay 198       12m         Mandalay 205       12m         Mandalay 221       12.5m         Milford 160       12.5m         Milford 162       12.5m         Milford 170       12.5m         Milford 183       12.5m         Neptune 214       12.2m         Neptune 231       14m         Newport 200       12.5m         Newport 216       12.5m         Newport 259       13.7m         Newport 297       15m         Portofino 225       12.5m         Portofino 278       16m         • Samson 241       31.2m         • Samson 268       32.5m         • Samson 300       36.2m         Sophia 20       12m         Sophia 20 M       12m | 197.7m <sup>2</sup> 205.1m <sup>2</sup> 221m <sup>2</sup> 160.2m <sup>2</sup> 162.4m <sup>2</sup> 171.3m <sup>2</sup> 183.8m <sup>2</sup> 214.7m <sup>2</sup> 231.6m <sup>2</sup> 200.2m <sup>2</sup> 216.8m <sup>2</sup> 297.2m <sup>2</sup>                                                             | 104<br>105<br>106<br>110<br>111<br>112<br>113<br>116<br>117<br>120<br>121                             |
| Mandalay 205 12m  Mandalay 221 12.5m  Milford 160 12.5m  Milford 162 12.5m  Milford 170 12.5m  Milford 183 12.5m  Neptune 214 12.2m  Neptune 231 14m  Newport 200 12.5m  Newport 216 12.5m  Newport 259 13.7m  Newport 297 15m  Portofino 225 12.5m  Portofino 278 16m  • Samson 241 31.2m  • Samson 300 36.2m  Sophia 20 M 12m                                                                                                                                                                                                                                                                                                                   | 205.1m <sup>2</sup> 221m <sup>2</sup> 160.2m <sup>2</sup> 162.4m <sup>2</sup> 171.3m <sup>2</sup> 183.8m <sup>2</sup> 214.7m <sup>2</sup> 231.6m <sup>2</sup> 200.2m <sup>2</sup> 216.8m <sup>2</sup> 259.7m <sup>2</sup>                                                                                 | 105<br>106<br>110<br>111<br>112<br>113<br>116<br>117<br>120<br>121                                    |
| Mandalay 221       12.5m         Milford 160       12.5m         Milford 162       12.5m         Milford 170       12.5m         Milford 183       12.5m         Neptune 214       12.2m         Neptune 231       14m         Newport 200       12.5m         Newport 216       12.5m         Newport 259       13.7m         Newport 297       15m         Portofino 225       12.5m         Portofino 278       16m         • Samson 241       31.2m         • Samson 268       32.5m         • Samson 300       36.2m         Sophia 20       12m         Sophia 20 M       12m                                                               | 221m <sup>2</sup> 160.2m <sup>2</sup> 162.4m <sup>2</sup> 171.3m <sup>2</sup> 183.8m <sup>2</sup> 214.7m <sup>2</sup> 231.6m <sup>2</sup> 200.2m <sup>2</sup> 216.8m <sup>2</sup> 259.7m <sup>2</sup>                                                                                                     | 106<br>110<br>111<br>112<br>113<br>116<br>117<br>120<br>121                                           |
| Milford 160 12.5m  Milford 162 12.5m  Milford 170 12.5m  Milford 183 12.5m  Neptune 214 12.2m  Neptune 231 14m  Newport 200 12.5m  Newport 216 12.5m  Newport 259 13.7m  Newport 297 15m  Portofino 225 12.5m  Portofino 278 16m  • Samson 241 31.2m  • Samson 268 32.5m  • Samson 300 36.2m  Sophia 20 M 12m                                                                                                                                                                                                                                                                                                                                     | 160.2m <sup>2</sup><br>162.4m <sup>2</sup><br>171.3m <sup>2</sup><br>183.8m <sup>2</sup><br>214.7m <sup>2</sup><br>231.6m <sup>2</sup><br>200.2m <sup>2</sup><br>216.8m <sup>2</sup><br>259.7m <sup>2</sup>                                                                                               | 110<br>111<br>112<br>113<br>116<br>117<br>120<br>121                                                  |
| Milford 162 12.5m  Milford 170 12.5m  Milford 183 12.5m  Neptune 214 12.2m  Neptune 231 14m  Newport 200 12.5m  Newport 216 12.5m  Newport 259 13.7m  Newport 297 15m  Portofino 225 12.5m  Portofino 278 16m  • Samson 241 31.2m  • Samson 268 32.5m  • Samson 300 36.2m  Sophia 20 M 12m                                                                                                                                                                                                                                                                                                                                                        | 162.4m <sup>2</sup><br>171.3m <sup>2</sup><br>183.8m <sup>2</sup><br>214.7m <sup>2</sup><br>231.6m <sup>2</sup><br>200.2m <sup>2</sup><br>216.8m <sup>2</sup><br>259.7m <sup>2</sup>                                                                                                                      | 111<br>112<br>113<br>116<br>117<br>120<br>121                                                         |
| Milford 170       12.5m         Milford 183       12.5m         Neptune 214       12.2m         Neptune 231       14m         Newport 200       12.5m         Newport 216       12.5m         Newport 259       13.7m         Newport 297       15m         Portofino 225       12.5m         Portofino 254       14m         Portofino 278       16m         • Samson 241       31.2m         • Samson 268       32.5m         • Samson 300       36.2m         Sophia 20       12m         Sophia 20 M       12m                                                                                                                                | 171.3m <sup>2</sup><br>183.8m <sup>2</sup><br>214.7m <sup>2</sup><br>231.6m <sup>2</sup><br>200.2m <sup>2</sup><br>216.8m <sup>2</sup><br>259.7m <sup>2</sup>                                                                                                                                             | 112<br>113<br>116<br>117<br>120<br>121                                                                |
| Milford 183       12.5m         Neptune 214       12.2m         Neptune 231       14m         Newport 200       12.5m         Newport 216       12.5m         Newport 259       13.7m         Newport 297       15m         Portofino 225       12.5m         Portofino 254       14m         Portofino 278       16m         • Samson 241       31.2m         • Samson 268       32.5m         • Samson 300       36.2m         Sophia 20       12m         Sophia 20 M       12m                                                                                                                                                                | 183.8m <sup>2</sup><br>214.7m <sup>2</sup><br>231.6m <sup>2</sup><br>200.2m <sup>2</sup><br>216.8m <sup>2</sup><br>259.7m <sup>2</sup>                                                                                                                                                                    | 113<br>116<br>117<br>120<br>121                                                                       |
| Neptune 214       12.2m         Neptune 231       14m         Newport 200       12.5m         Newport 216       12.5m         Newport 259       13.7m         Newport 297       15m         Portofino 225       12.5m         Portofino 254       14m         Portofino 278       16m         • Samson 241       31.2m         • Samson 268       32.5m         • Samson 300       36.2m         Sophia 20       12m         Sophia 20 M       12m                                                                                                                                                                                                | 214.7m <sup>2</sup><br>231.6m <sup>2</sup><br>200.2m <sup>2</sup><br>216.8m <sup>2</sup><br>259.7m <sup>2</sup>                                                                                                                                                                                           | 116<br>117<br>120<br>121<br>122                                                                       |
| Neptune 231       14m         Newport 200       12.5m         Newport 216       12.5m         Newport 259       13.7m         Newport 297       15m         Portofino 225       12.5m         Portofino 254       14m         Portofino 278       16m         • Samson 241       31.2m         • Samson 268       32.5m         • Samson 300       36.2m         Sophia 20       12m         Sophia 20 M       12m                                                                                                                                                                                                                                | 231.6m <sup>2</sup><br>200.2m <sup>2</sup><br>216.8m <sup>2</sup><br>259.7m <sup>2</sup>                                                                                                                                                                                                                  | 117<br>120<br>121<br>122                                                                              |
| Newport 200       12.5m         Newport 216       12.5m         Newport 259       13.7m         Newport 297       15m         Portofino 225       12.5m         Portofino 254       14m         Portofino 278       16m         • Samson 241       31.2m         • Samson 268       32.5m         • Samson 300       36.2m         Sophia 20       12m         Sophia 20 M       12m                                                                                                                                                                                                                                                              | 200.2m <sup>2</sup><br>216.8m <sup>2</sup><br>259.7m <sup>2</sup><br>297.2m <sup>2</sup>                                                                                                                                                                                                                  | 120<br>121<br>122                                                                                     |
| Newport 216       12.5m         Newport 259       13.7m         Newport 297       15m         Portofino 225       12.5m         Portofino 254       14m         Portofino 278       16m         • Samson 241       31.2m         • Samson 268       32.5m         • Samson 300       36.2m         Sophia 20       12m         Sophia 20 M       12m                                                                                                                                                                                                                                                                                              | 216.8m <sup>2</sup><br>259.7m <sup>2</sup><br>297.2m <sup>2</sup>                                                                                                                                                                                                                                         | 121<br>122                                                                                            |
| Newport 259       13.7m         Newport 297       15m         Portofino 225       12.5m         Portofino 254       14m         Portofino 278       16m         • Samson 241       31.2m         • Samson 268       32.5m         • Samson 300       36.2m         Sophia 20       12m         Sophia 20 M       12m                                                                                                                                                                                                                                                                                                                              | 259.7m <sup>2</sup><br>297.2m <sup>2</sup>                                                                                                                                                                                                                                                                | 122                                                                                                   |
| Newport 297     15m       Portofino 225     12.5m       Portofino 254     14m       Portofino 278     16m       • Samson 241     31.2m       • Samson 268     32.5m       • Samson 300     36.2m       Sophia 20     12m       Sophia 20 M     12m                                                                                                                                                                                                                                                                                                                                                                                                | 297.2m²                                                                                                                                                                                                                                                                                                   |                                                                                                       |
| Portofino 225 12.5m  Portofino 254 14m  Portofino 278 16m  • Samson 241 31.2m  • Samson 268 32.5m  • Samson 300 36.2m  Sophia 20 M 12m                                                                                                                                                                                                                                                                                                                                                                                                                                                                                                            |                                                                                                                                                                                                                                                                                                           | 123                                                                                                   |
| Portofino 254 14m  Portofino 278 16m  • Samson 241 31.2m  • Samson 268 32.5m  • Samson 300 36.2m  Sophia 20 12m  Sophia 20 M 12m                                                                                                                                                                                                                                                                                                                                                                                                                                                                                                                  | 225.3m²                                                                                                                                                                                                                                                                                                   |                                                                                                       |
| Portofino 278 16m  • Samson 241 31.2m  • Samson 268 32.5m  • Samson 300 36.2m  Sophia 20 12m  Sophia 20 M 12m                                                                                                                                                                                                                                                                                                                                                                                                                                                                                                                                     |                                                                                                                                                                                                                                                                                                           | 126                                                                                                   |
| <ul> <li>Samson 241 31.2m</li> <li>Samson 268 32.5m</li> <li>Samson 300 36.2m</li> <li>Sophia 20 12m</li> <li>Sophia 20 M 12m</li> </ul>                                                                                                                                                                                                                                                                                                                                                                                                                                                                                                          | 254.8m²                                                                                                                                                                                                                                                                                                   | 127                                                                                                   |
| • Samson 268 32.5m • Samson 300 36.2m Sophia 20 12m Sophia 20 M 12m                                                                                                                                                                                                                                                                                                                                                                                                                                                                                                                                                                               | 278m²                                                                                                                                                                                                                                                                                                     | 128                                                                                                   |
| • Samson 300 36.2m  Sophia 20 12m  Sophia 20 M 12m                                                                                                                                                                                                                                                                                                                                                                                                                                                                                                                                                                                                | 241m²                                                                                                                                                                                                                                                                                                     | 132                                                                                                   |
| Sophia 20 12m<br>Sophia 20 M 12m                                                                                                                                                                                                                                                                                                                                                                                                                                                                                                                                                                                                                  | 268.6m²                                                                                                                                                                                                                                                                                                   | 133                                                                                                   |
| Sophia 20 M 12m                                                                                                                                                                                                                                                                                                                                                                                                                                                                                                                                                                                                                                   | 300.4m²                                                                                                                                                                                                                                                                                                   | 134                                                                                                   |
|                                                                                                                                                                                                                                                                                                                                                                                                                                                                                                                                                                                                                                                   | 189.9m²                                                                                                                                                                                                                                                                                                   | 138                                                                                                   |
| Sophia 20 MR 12m                                                                                                                                                                                                                                                                                                                                                                                                                                                                                                                                                                                                                                  | 189.9m²                                                                                                                                                                                                                                                                                                   | 139                                                                                                   |
|                                                                                                                                                                                                                                                                                                                                                                                                                                                                                                                                                                                                                                                   | 191m²                                                                                                                                                                                                                                                                                                     | 140                                                                                                   |
| Sophia 22 12.5m                                                                                                                                                                                                                                                                                                                                                                                                                                                                                                                                                                                                                                   | 210.9m²                                                                                                                                                                                                                                                                                                   | 141                                                                                                   |
| Sophia 22 M 12.5m                                                                                                                                                                                                                                                                                                                                                                                                                                                                                                                                                                                                                                 | 212m²                                                                                                                                                                                                                                                                                                     | 142                                                                                                   |
| Sophia 240 13.7m                                                                                                                                                                                                                                                                                                                                                                                                                                                                                                                                                                                                                                  | 239.7m²                                                                                                                                                                                                                                                                                                   | 143                                                                                                   |
| Sophia 253 14m                                                                                                                                                                                                                                                                                                                                                                                                                                                                                                                                                                                                                                    |                                                                                                                                                                                                                                                                                                           | 144                                                                                                   |
| Sophia 253 M 14m                                                                                                                                                                                                                                                                                                                                                                                                                                                                                                                                                                                                                                  | 253.1m²                                                                                                                                                                                                                                                                                                   |                                                                                                       |
| Vienna 194 12m                                                                                                                                                                                                                                                                                                                                                                                                                                                                                                                                                                                                                                    | 253.1m <sup>2</sup><br>253.1m <sup>2</sup>                                                                                                                                                                                                                                                                | 145                                                                                                   |
| Vienna 213 12m                                                                                                                                                                                                                                                                                                                                                                                                                                                                                                                                                                                                                                    |                                                                                                                                                                                                                                                                                                           | 145<br>148                                                                                            |