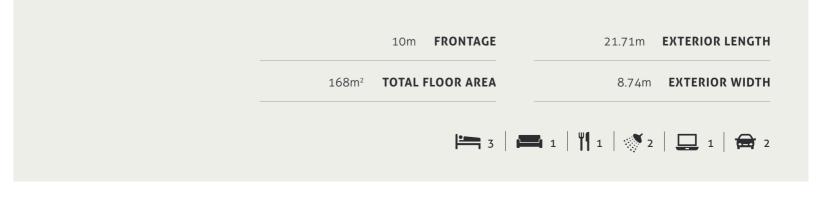

## FELIX 167

| TOTAL FLOOR AREA 167m <sup>2</sup> EX |                    |
|---------------------------------------|--------------------|
| TOTAL FLOOR AREA 10/IIII-             | TERIOR WIDTH 8.80m |