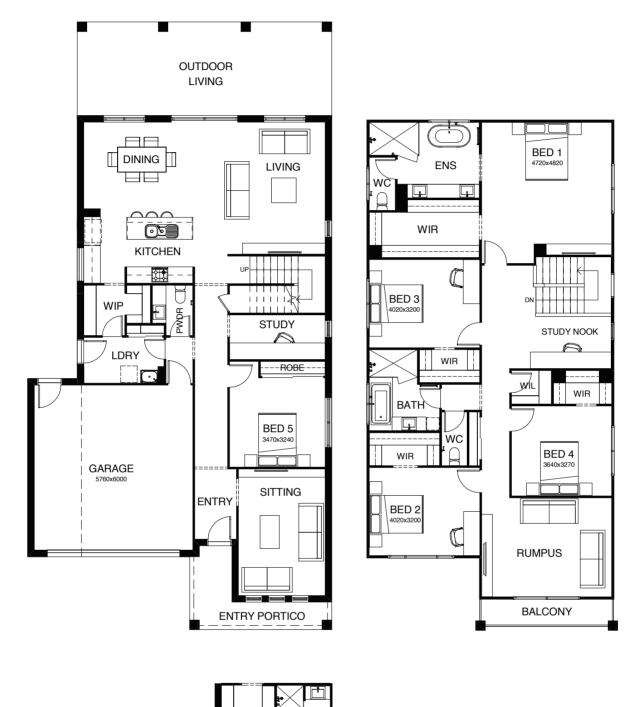

#### AQUILA SERIES

Be the envy of your friends, living in this ultra-spacious open plan family oriented home. You'll find yourself spending lots of time in the alfresco entertaining area that flows straight out from the integrated living, dining and kitchen space, enjoying the perfect balance of indoor and outdoor life. There's a dedicated media room, and a huge rumpus room upstairs that the kids can make their own.

# AQUILA 325

# AQUILA 325 M

# AQUILA 352

# AQUILA 394

**EXTERIOR LENGTH FRONTAGE** 13m 21.8m 394.2.m<sup>2</sup> **TOTAL FLOOR AREA** 11.8m **EXTERIOR WIDTH □** 4 | **□** 3 | **□** 1 | **○** 2.5 | **□** 1 | **□** 2