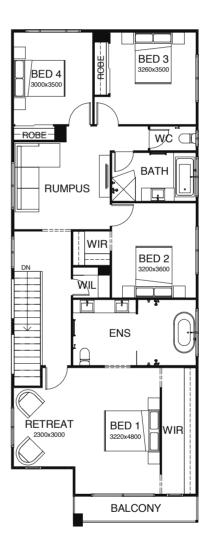

#### SERIES

All the elements of cosy, comfortable family living combine this four bedroom home including a media room, study, alfresco entertaining space. The master bedroom is positioned for privacy and the kids' retreat means they can enjoy their own space!

### ATHENA 290

| FRONTAGE 19.4m                       | EXTERIOR LENGTH 19.05m |
|--------------------------------------|------------------------|
| TOTAL FLOOR AREA 290.1m <sup>2</sup> | EXTERIOR WIDTH 18.19m  |
| <b> </b>                             | <b>≘</b> 2             |