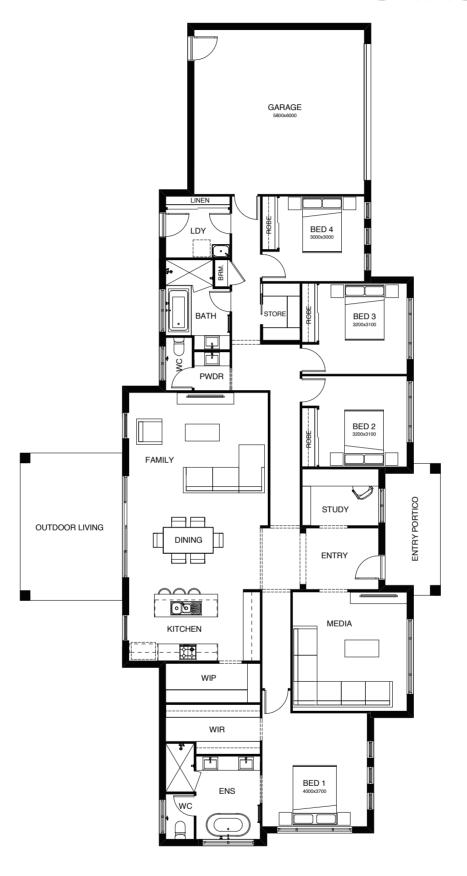

ler's pantry and separate study, this home has everything!















| TOTAL FLOOR AREA 278m <sup>2</sup> | EXTERIOR WIDTH 14.80m |  |
|------------------------------------|-----------------------|--|
|                                    |                       |  |





# SAMSON

## SERIES

\_

It's all in the detail. This well thought-out design focuses on family living allowing each member of the household their own space to relax and enjoy. With a generously sized family, dining and kitchen area – you'll be looking for reasons to entertain.





# SAMSON 241



| FRONTAGE 31.2m         | EXTERIOR LENGTH 14.71m |
|------------------------|------------------------|
| TOTAL FLOOR AREA 241m² | EXTERIOR WIDTH 27.27m  |
| <b></b> 4              | <b>⊒</b> 1             |

# SAMSON 268













# SOPHIA SERIES

\_

Another four bedroom home that is cleverly designed for families and entertaining. Featuring a seamless flow between kitchen, dining and alfresco, this design presents irresistible entertaining options! Including a butler's pantry and separate study, this home has everything!





# SOPHIA 20



| TOTAL FLOOR AREA 189.9m <sup>2</sup> | EXTERIOR WIDTH 10.80m |  |
|--------------------------------------|-----------------------|--|
|                                      |                       |  |

# BOLD LIVING | GALLERY OF HOME DESIGNS | PAGE 139

## SOPHIA 20 M





# SOPHIA 20 MR





# SOPHIA 22



BOLD LIVING | GALLERY OF HOME DESIGNS | PAGE 141

## SOPHIA 22 M





### SOPHIA 240

|         | 13.7m   | FRONTAGE    | 21.03m      | EXTERIOR LENGTH |
|---