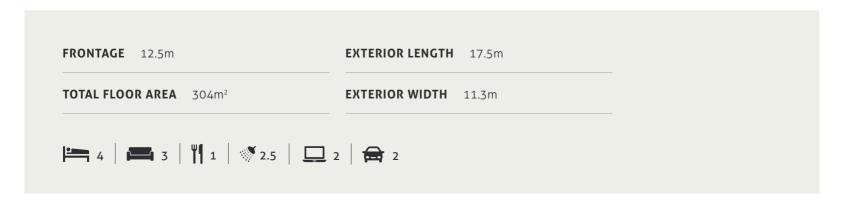

#### SERIES

\_

The ingenuity behind the Kensington range reflects the popular demand of many home buyers; functionality, elegance and utilising every space in a savvy way – a modern two-story home to not only move into, but grow into. With three roomy living areas, four large bedrooms and a well-designed kitchen equipped with a huge walk in pantry, this home is the perfect choice for families looking to enjoy a more spacious, comfortable home.

## KENSINGTON 319 B5

| FRONTAGE 14m     |         | EXTERIOR LENGTH 19.18m |  |
|------------------|---------|------------------------|--|
| TOTAL FLOOR AREA | 327.4m² | EXTERIOR WIDTH 12.3m   |  |
| 4 3              |         |                        |  |