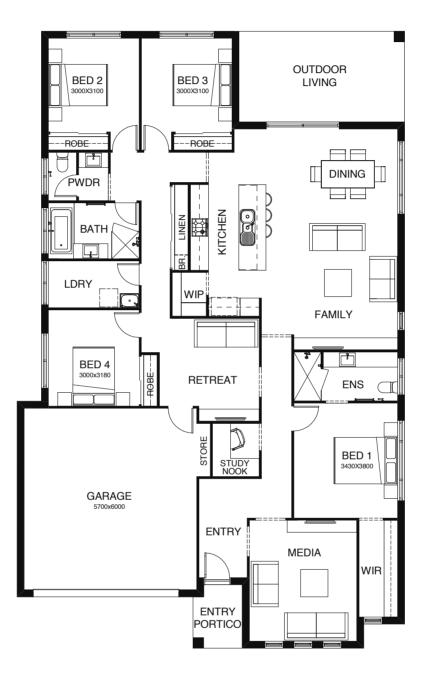

#### ELWOOD

#### SERIES

\_

This clever single level design is one to delight the entire family. Boasting three spacious living areas and four bedrooms including a luxurious master suite with ensuite and walk in robe – there is room for everyone. The kitchen, living and dining form the heart of the home, opening out to the spacious outdoor living space suited perfectly for entertaining.

# ELWOOD 254

|         | 16m   | FRONTAGE   | 19.89m    | EXTERIOR L | ENGTH          |
|---------|-------|------------|-----------|------------|----------------|
| 259.8m² | TOTAL | FLOOR AREA | 14.30m    | EXTERIOR   | WIDTH          |
|         |       | <b>-</b> 4 | <b></b> 3 | <u></u> 1  | <del>_</del> 2 |