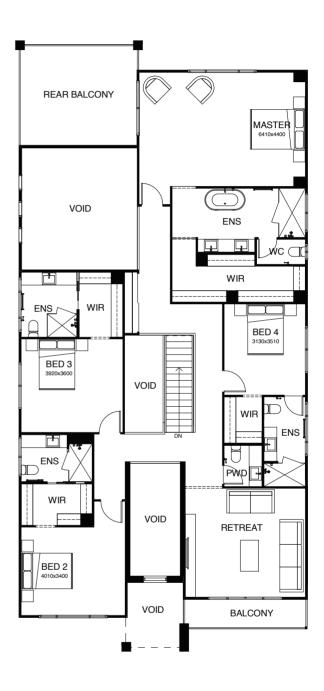

#### ATHENA

#### SERIES

All the elements of cosy, comfortable family living combine this four bedroom home including a media room, study, alfresco entertaining space. The master bedroom is positioned for privacy and the kids' retreat means they can enjoy their own space!

### ATHENA 290

| FRONTAGE 19.4m                       | EXTERIOR LENGTH 19.05m |
|--------------------------------------|------------------------|
| TOTAL FLOOR AREA 290.1m <sup>2</sup> | EXTERIOR WIDTH 18.19m  |
| <b> </b>                             | <b>≘</b> 2             |

#### ATHENA 349

| <b>FRONTAGE</b> 17.4m                | EXTERIOR LENGTH 23.80m |  |
|--------------------------------------|------------------------|--|
| TOTAL FLOOR AREA 349.2m <sup>2</sup> | EXTERIOR WIDTH 16.16m  |  |
| <b>1</b> 4                           | 🗖 1   📾 2              |  |