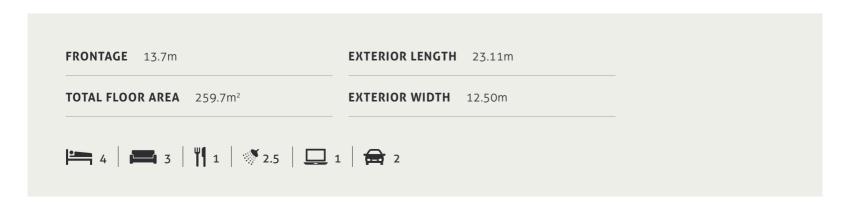

| Freedom 163 10m  Mandalay 198 12m  Mandalay 205 12m  Mandalay 221 12.5m  Milford 160 12.5m  Milford 162 12.5m  Milford 170 12.5m  Milford 183 12.5m  Neptune 214 12.2m  Neptune 231 14m  Newport 200 12.5m  Newport 216 12.5m  Newport 259 13.7m  Newport 297 15m  Portofino 254 14m  Portofino 278 16m  • Samson 268 32.5m  • Samson 300 36.2m  Sophia 20 12m                                                                                                                                                                                                                                                                                    | 150.3m <sup>2</sup> 163.4m <sup>2</sup> 197.7m <sup>2</sup> 205.1m <sup>2</sup> 221m <sup>2</sup> 160.2m <sup>2</sup> 162.4m <sup>2</sup> 171.3m <sup>2</sup> 183.8m <sup>2</sup> 214.7m <sup>2</sup> 231.6m <sup>2</sup> 200.2m <sup>2</sup> 216.8m <sup>2</sup> 297.2m <sup>2</sup> 225.3m <sup>2</sup> | 100<br>101<br>104<br>105<br>106<br>110<br>111<br>112<br>113<br>116<br>117<br>120<br>121<br>122<br>123 |
|---------------------------------------------------------------------------------------------------------------------------------------------------------------------------------------------------------------------------------------------------------------------------------------------------------------------------------------------------------------------------------------------------------------------------------------------------------------------------------------------------------------------------------------------------------------------------------------------------------------------------------------------------|-----------------------------------------------------------------------------------------------------------------------------------------------------------------------------------------------------------------------------------------------------------------------------------------------------------|-------------------------------------------------------------------------------------------------------|
| Mandalay 198       12m         Mandalay 205       12m         Mandalay 221       12.5m         Milford 160       12.5m         Milford 162       12.5m         Milford 170       12.5m         Milford 183       12.5m         Neptune 214       12.2m         Neptune 231       14m         Newport 200       12.5m         Newport 216       12.5m         Newport 259       13.7m         Newport 297       15m         Portofino 225       12.5m         Portofino 278       16m         • Samson 241       31.2m         • Samson 268       32.5m         • Samson 300       36.2m         Sophia 20       12m         Sophia 20 M       12m | 197.7m <sup>2</sup> 205.1m <sup>2</sup> 221m <sup>2</sup> 160.2m <sup>2</sup> 162.4m <sup>2</sup> 171.3m <sup>2</sup> 183.8m <sup>2</sup> 214.7m <sup>2</sup> 231.6m <sup>2</sup> 200.2m <sup>2</sup> 216.8m <sup>2</sup> 297.2m <sup>2</sup>                                                             | 104<br>105<br>106<br>110<br>111<br>112<br>113<br>116<br>117<br>120<br>121                             |
| Mandalay 205 12m  Mandalay 221 12.5m  Milford 160 12.5m  Milford 162 12.5m  Milford 170 12.5m  Milford 183 12.5m  Neptune 214 12.2m  Neptune 231 14m  Newport 200 12.5m  Newport 216 12.5m  Newport 259 13.7m  Newport 297 15m  Portofino 225 12.5m  Portofino 278 16m  • Samson 241 31.2m  • Samson 300 36.2m  Sophia 20 M 12m                                                                                                                                                                                                                                                                                                                   | 205.1m <sup>2</sup> 221m <sup>2</sup> 160.2m <sup>2</sup> 162.4m <sup>2</sup> 171.3m <sup>2</sup> 183.8m <sup>2</sup> 214.7m <sup>2</sup> 231.6m <sup>2</sup> 200.2m <sup>2</sup> 216.8m <sup>2</sup> 259.7m <sup>2</sup>                                                                                 | 105<br>106<br>110<br>111<br>112<br>113<br>116<br>117<br>120<br>121                                    |
| Mandalay 221       12.5m         Milford 160       12.5m         Milford 162       12.5m         Milford 170       12.5m         Milford 183       12.5m         Neptune 214       12.2m         Neptune 231       14m         Newport 200       12.5m         Newport 216       12.5m         Newport 259       13.7m         Newport 297       15m         Portofino 225       12.5m         Portofino 278       16m         • Samson 241       31.2m         • Samson 268       32.5m         • Samson 300       36.2m         Sophia 20       12m         Sophia 20 M       12m                                                               | 221m <sup>2</sup> 160.2m <sup>2</sup> 162.4m <sup>2</sup> 171.3m <sup>2</sup> 183.8m <sup>2</sup> 214.7m <sup>2</sup> 231.6m <sup>2</sup> 200.2m <sup>2</sup> 216.8m <sup>2</sup> 259.7m <sup>2</sup>                                                                                                     | 106<br>110<br>111<br>112<br>113<br>116<br>117<br>120<br>121                                           |
| Milford 160 12.5m  Milford 162 12.5m  Milford 170 12.5m  Milford 183 12.5m  Neptune 214 12.2m  Neptune 231 14m  Newport 200 12.5m  Newport 216 12.5m  Newport 259 13.7m  Newport 297 15m  Portofino 225 12.5m  Portofino 278 16m  • Samson 241 31.2m  • Samson 268 32.5m  • Samson 300 36.2m  Sophia 20 M 12m                                                                                                                                                                                                                                                                                                                                     | 160.2m <sup>2</sup><br>162.4m <sup>2</sup><br>171.3m <sup>2</sup><br>183.8m <sup>2</sup><br>214.7m <sup>2</sup><br>231.6m <sup>2</sup><br>200.2m <sup>2</sup><br>216.8m <sup>2</sup><br>259.7m <sup>2</sup>                                                                                               | 110<br>111<br>112<br>113<br>116<br>117<br>120<br>121                                                  |
| Milford 162 12.5m  Milford 170 12.5m  Milford 183 12.5m  Neptune 214 12.2m  Neptune 231 14m  Newport 200 12.5m  Newport 216 12.5m  Newport 259 13.7m  Newport 297 15m  Portofino 225 12.5m  Portofino 278 16m  • Samson 241 31.2m  • Samson 268 32.5m  • Samson 300 36.2m  Sophia 20 M 12m                                                                                                                                                                                                                                                                                                                                                        | 162.4m <sup>2</sup><br>171.3m <sup>2</sup><br>183.8m <sup>2</sup><br>214.7m <sup>2</sup><br>231.6m <sup>2</sup><br>200.2m <sup>2</sup><br>216.8m <sup>2</sup><br>259.7m <sup>2</sup>                                                                                                                      | 111<br>112<br>113<br>116<br>117<br>120<br>121                                                         |
| Milford 170       12.5m         Milford 183       12.5m         Neptune 214       12.2m         Neptune 231       14m         Newport 200       12.5m         Newport 216       12.5m         Newport 259       13.7m         Newport 297       15m         Portofino 225       12.5m         Portofino 254       14m         Portofino 278       16m         • Samson 241       31.2m         • Samson 268       32.5m         • Samson 300       36.2m         Sophia 20       12m         Sophia 20 M       12m                                                                                                                                | 171.3m <sup>2</sup><br>183.8m <sup>2</sup><br>214.7m <sup>2</sup><br>231.6m <sup>2</sup><br>200.2m <sup>2</sup><br>216.8m <sup>2</sup><br>259.7m <sup>2</sup>                                                                                                                                             | 112<br>113<br>116<br>117<br>120<br>121                                                                |
| Milford 183       12.5m         Neptune 214       12.2m         Neptune 231       14m         Newport 200       12.5m         Newport 216       12.5m         Newport 259       13.7m         Newport 297       15m         Portofino 225       12.5m         Portofino 254       14m         Portofino 278       16m         • Samson 241       31.2m         • Samson 268       32.5m         • Samson 300       36.2m         Sophia 20       12m         Sophia 20 M       12m                                                                                                                                                                | 183.8m <sup>2</sup><br>214.7m <sup>2</sup><br>231.6m <sup>2</sup><br>200.2m <sup>2</sup><br>216.8m <sup>2</sup><br>259.7m <sup>2</sup>                                                                                                                                                                    | 113<br>116<br>117<br>120<br>121                                                                       |
| Neptune 214       12.2m         Neptune 231       14m         Newport 200       12.5m         Newport 216       12.5m         Newport 259       13.7m         Newport 297       15m         Portofino 225       12.5m         Portofino 254       14m         Portofino 278       16m         • Samson 241       31.2m         • Samson 268       32.5m         • Samson 300       36.2m         Sophia 20       12m         Sophia 20 M       12m                                                                                                                                                                                                | 214.7m <sup>2</sup><br>231.6m <sup>2</sup><br>200.2m <sup>2</sup><br>216.8m <sup>2</sup><br>259.7m <sup>2</sup>                                                                                                                                                                                           | 116<br>117<br>120<br>121<br>122                                                                       |
| Neptune 231       14m         Newport 200       12.5m         Newport 216       12.5m         Newport 259       13.7m         Newport 297       15m         Portofino 225       12.5m         Portofino 254       14m         Portofino 278       16m         • Samson 241       31.2m         • Samson 268       32.5m         • Samson 300       36.2m         Sophia 20       12m         Sophia 20 M       12m                                                                                                                                                                                                                                | 231.6m <sup>2</sup><br>200.2m <sup>2</sup><br>216.8m <sup>2</sup><br>259.7m <sup>2</sup>                                                                                                                                                                                                                  | 117<br>120<br>121<br>122                                                                              |
| Newport 200       12.5m         Newport 216       12.5m         Newport 259       13.7m         Newport 297       15m         Portofino 225       12.5m         Portofino 254       14m         Portofino 278       16m         • Samson 241       31.2m         • Samson 268       32.5m         • Samson 300       36.2m         Sophia 20       12m         Sophia 20 M       12m                                                                                                                                                                                                                                                              | 200.2m <sup>2</sup><br>216.8m <sup>2</sup><br>259.7m <sup>2</sup><br>297.2m <sup>2</sup>                                                                                                                                                                                                                  | 120<br>121<br>122                                                                                     |
| Newport 216       12.5m         Newport 259       13.7m         Newport 297       15m         Portofino 225       12.5m         Portofino 254       14m         Portofino 278       16m         • Samson 241       31.2m         • Samson 268       32.5m         • Samson 300       36.2m         Sophia 20       12m         Sophia 20 M       12m                                                                                                                                                                                                                                                                                              | 216.8m <sup>2</sup><br>259.7m <sup>2</sup><br>297.2m <sup>2</sup>                                                                                                                                                                                                                                         | 121<br>122                                                                                            |
| Newport 259       13.7m         Newport 297       15m         Portofino 225       12.5m         Portofino 254       14m         Portofino 278       16m         • Samson 241       31.2m         • Samson 268       32.5m         • Samson 300       36.2m         Sophia 20       12m         Sophia 20 M       12m                                                                                                                                                                                                                                                                                                                              | 259.7m <sup>2</sup><br>297.2m <sup>2</sup>                                                                                                                                                                                                                                                                | 122                                                                                                   |
| Newport 297     15m       Portofino 225     12.5m       Portofino 254     14m       Portofino 278     16m       • Samson 241     31.2m       • Samson 268     32.5m       • Samson 300     36.2m       Sophia 20     12m       Sophia 20 M     12m                                                                                                                                                                                                                                                                                                                                                                                                | 297.2m²                                                                                                                                                                                                                                                                                                   |                                                                                                       |
| Portofino 225 12.5m  Portofino 254 14m  Portofino 278 16m  • Samson 241 31.2m  • Samson 268 32.5m  • Samson 300 36.2m  Sophia 20 M 12m                                                                                                                                                                                                                                                                                                                                                                                                                                                                                                            |                                                                                                                                                                                                                                                                                                           | 123                                                                                                   |
| Portofino 254 14m  Portofino 278 16m  • Samson 241 31.2m  • Samson 268 32.5m  • Samson 300 36.2m  Sophia 20 12m  Sophia 20 M 12m                                                                                                                                                                                                                                                                                                                                                                                                                                                                                                                  | 225.3m²                                                                                                                                                                                                                                                                                                   |                                                                                                       |
| Portofino 278 16m  • Samson 241 31.2m  • Samson 268 32.5m  • Samson 300 36.2m  Sophia 20 12m  Sophia 20 M 12m                                                                                                                                                                                                                                                                                                                                                                                                                                                                                                                                     |                                                                                                                                                                                                                                                                                                           | 126                                                                                                   |
| <ul> <li>Samson 241 31.2m</li> <li>Samson 268 32.5m</li> <li>Samson 300 36.2m</li> <li>Sophia 20 12m</li> <li>Sophia 20 M 12m</li> </ul>                                                                                                                                                                                                                                                                                                                                                                                                                                                                                                          | 254.8m²                                                                                                                                                                                                                                                                                                   | 127                                                                                                   |
| • Samson 268 32.5m • Samson 300 36.2m Sophia 20 12m Sophia 20 M 12m                                                                                                                                                                                                                                                                                                                                                                                                                                                                                                                                                                               | 278m²                                                                                                                                                                                                                                                                                                     | 128                                                                                                   |
| • Samson 300 36.2m  Sophia 20 12m  Sophia 20 M 12m                                                                                                                                                                                                                                                                                                                                                                                                                                                                                                                                                                                                | 241m²                                                                                                                                                                                                                                                                                                     | 132                                                                                                   |
| Sophia 20 12m<br>Sophia 20 M 12m                                                                                                                                                                                                                                                                                                                                                                                                                                                                                                                                                                                                                  | 268.6m²                                                                                                                                                                                                                                                                                                   | 133                                                                                                   |
| Sophia 20 M 12m                                                                                                                                                                                                                                                                                                                                                                                                                                                                                                                                                                                                                                   | 300.4m²                                                                                                                                                                                                                                                                                                   | 134                                                                                                   |
|                                                                                                                                                                                                                                                                                                                                                                                                                                                                                                                                                                                                                                                   | 189.9m²                                                                                                                                                                                                                                                                                                   | 138                                                                                                   |
| Sophia 20 MR 12m                                                                                                                                                                                                                                                                                                                                                                                                                                                                                                                                                                                                                                  | 189.9m²                                                                                                                                                                                                                                                                                                   | 139                                                                                                   |
|                                                                                                                                                                                                                                                                                                                                                                                                                                                                                                                                                                                                                                                   | 191m²                                                                                                                                                                                                                                                                                                     | 140                                                                                                   |
| Sophia 22 12.5m                                                                                                                                                                                                                                                                                                                                                                                                                                                                                                                                                                                                                                   | 210.9m²                                                                                                                                                                                                                                                                                                   | 141                                                                                                   |
| Sophia 22 M 12.5m                                                                                                                                                                                                                                                                                                                                                                                                                                                                                                                                                                                                                                 | 212m²                                                                                                                                                                                                                                                                                                     | 142                                                                                                   |
| Sophia 240 13.7m                                                                                                                                                                                                                                                                                                                                                                                                                                                                                                                                                                                                                                  | 239.7m²                                                                                                                                                                                                                                                                                                   | 143                                                                                                   |
| Sophia 253 14m                                                                                                                                                                                                                                                                                                                                                                                                                                                                                                                                                                                                                                    |                                                                                                                                                                                                                                                                                                           | 144                                                                                                   |
| Sophia 253 M 14m                                                                                                                                                                                                                                                                                                                                                                                                                                                                                                                                                                                                                                  | 253.1m²                                                                                                                                                                                                                                                                                                   |                                                                                                       |
| Vienna 194 12m                                                                                                                                                                                                                                                                                                                                                                                                                                                                                                                                                                                                                                    | 253.1m <sup>2</sup><br>253.1m <sup>2</sup>                                                                                                                                                                                                                                                                | 145                                                                                                   |
| Vienna 213 12m                                                                                                                                                                                                                                                                                                                                                                                                                                                                                                                                                                                                                                    |                                                                                                                                                                                                                                                                                                           | 145<br>148                                                                                            |