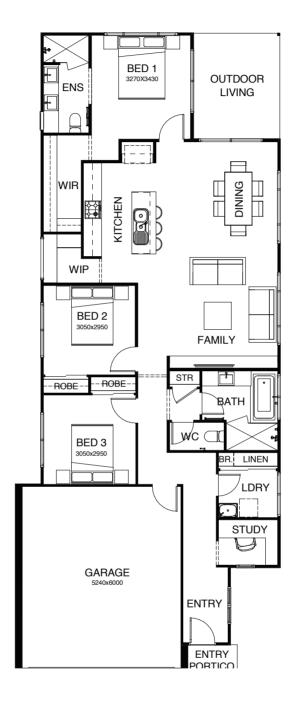

#### FELIX SERIES

\_

The clever single level design is ingeniously zoned, with all of the bedrooms on one side of the home and living on the other. So when the kids are in bed – that's where they stay, even when you are entertaining! The well-placed kitchen opens hospitably onto the living and dining areas, and there's the bonus of a seperate study.

## FELIX 167

| TOTAL FLOOR AREA 167m <sup>2</sup> EX |                    |
|---------------------------------------|--------------------|
| TOTAL FLOOR AREA 10/IIII-             | TERIOR WIDTH 8.80m |