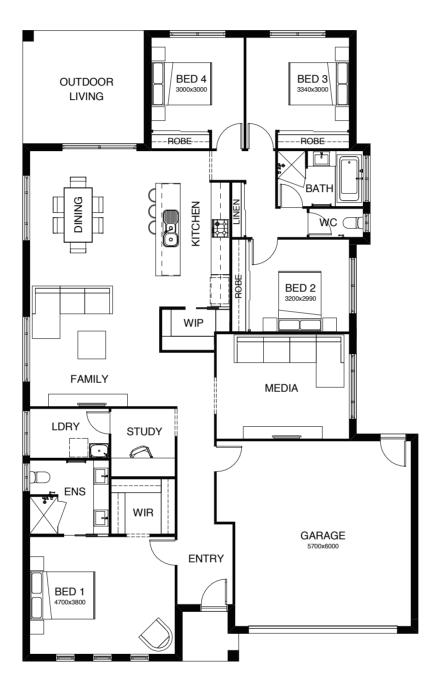

#### AVERY SERIES

Introducing a floor plan that's supremely inviting! This 4 bedroom home expertly ticks all the boxes – including an integrated family room, dining space and open kitchen, opening directly onto an outdoor living area that's perfect for entertaining. There's also a separate media room, a study nook, and a spacious master suite complete with a generously-sized walk-in robe.

### AVERY 232

| FRONTAGE 12.5m                       | EXTERIOR LENGTH 23.85m |  |
|--------------------------------------|------------------------|--|
| TOTAL FLOOR AREA 232.6m <sup>2</sup> | EXTERIOR WIDTH 11.25m  |  |
| <b>1</b> 4                           |                        |  |