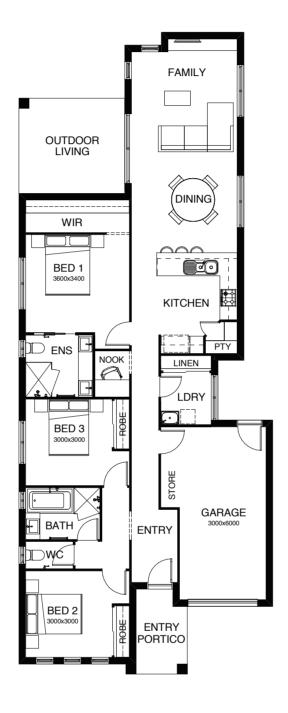

#### MANDALAY

#### SERIES

This stunning four bedroom home is a showcase for easy, enjoyable indoor/outdoor living. Family and friends will gather in the central living, dining and kitchen areas, or spacious alfresco directly outside. Parents will love that their master suite is

positioned perfectly for privacy.

# MANDALAY 198

| EXTERIOR LENGTH 20.39m |
|------------------------|
| EXTERIOR WIDTH 10.80m  |
|                        |
|                        |