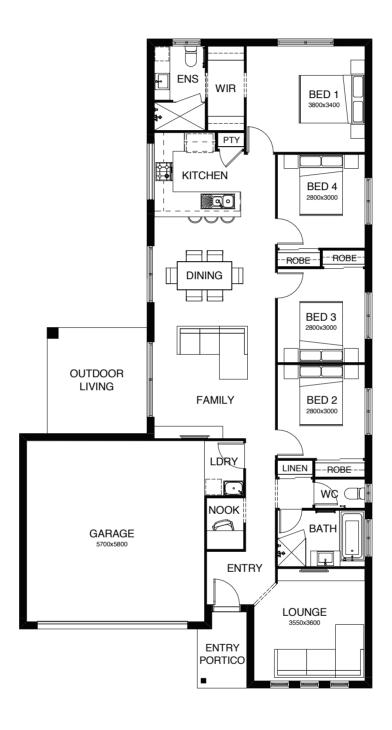

### SERIES

\_

Another four bedroom home that is cleverly designed for families and entertaining. Featuring a seamless flow between kitchen, dining and alfresco, this design presents irresistible entertaining options! Including a butler's pantry and separate study, this home has everything!

| TOTAL FLOOR AREA 278m <sup>2</sup> | EXTERIOR WIDTH 14.80m |  |
|------------------------------------|-----------------------|--|
|                                    |                       |  |