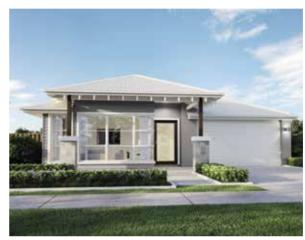

### ATHENA 290

| FRONTAGE 19.4m                       | EXTERIOR LENGTH 19.05m |
|--------------------------------------|------------------------|
| TOTAL FLOOR AREA 290.1m <sup>2</sup> | EXTERIOR WIDTH 18.19m  |
| <b> </b>                             | <b>≘</b> 2             |