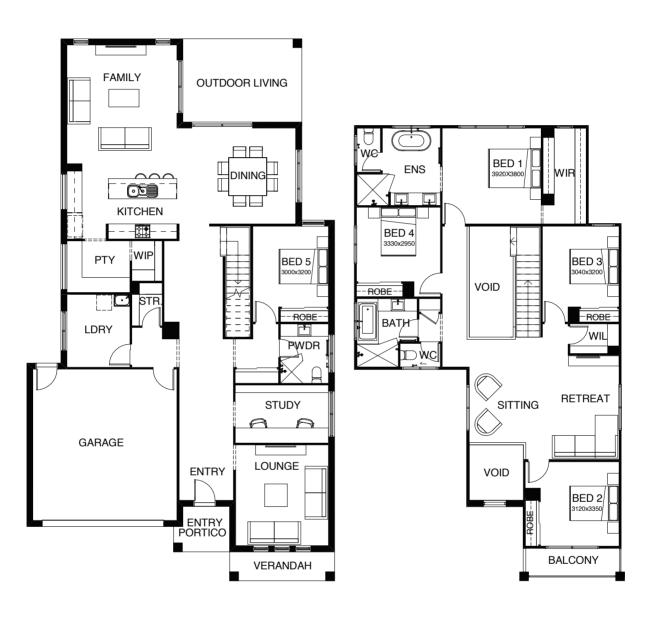

#### SERIES

\_

The ingenuity behind the Kensington range reflects the popular demand of many home buyers; functionality, elegance and utilising every space in a savvy way – a modern two-story home to not only move into, but grow into. With three roomy living areas, four large bedrooms and a well-designed kitchen equipped with a huge walk in pantry, this home is the perfect choice for families looking to enjoy a more spacious, comfortable home.

## KENSINGTON 319 B5

| FRONTAGE 14m     |         | EXTERIOR LENGTH 19.18m |  |
|------------------|---------|------------------------|--|
| TOTAL FLOOR AREA | 327.4m² | EXTERIOR WIDTH 12.3m   |  |
| 4 3              |         |                        |  |