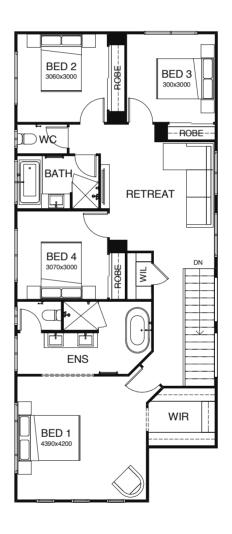

# ARDANA 231

#### ARDANA 239

#### ARDANA 270

| FRONTAGE 16m                         | EXTERIOR LENGTH 21.57m |  |
|--------------------------------------|------------------------|--|
| TOTAL FLOOR AREA 270.3m <sup>2</sup> | EXTERIOR WIDTH 14.80m  |  |
| <b>1</b> 4                           | .5   🖵 1   🖨 2         |  |

## ARDANA

#### SERIES

\_

Light, airy, open plan living all on one level! Clever design means this stunning home will suit everyone in your family. A large alfresco space is the perfect place to entertain and the well-designed kitchen makes it easy. There's a separate media room, and parents can retreat to the privacy of their large master bedroom suite, located well away from the children's rooms.