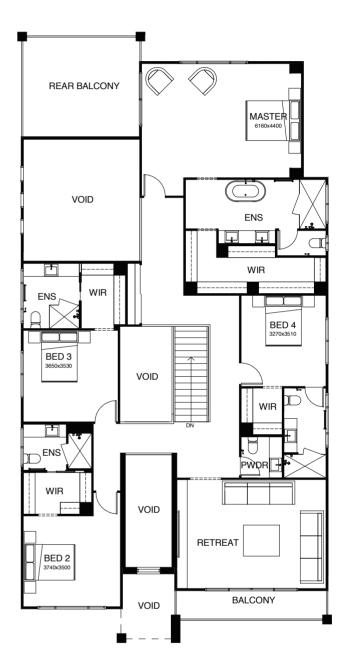

## ARDANA

#### SERIES

\_

Light, airy, open plan living all on one level! Clever design means this stunning home will suit everyone in your family. A large alfresco space is the perfect place to entertain and the well-designed kitchen makes it easy. There's a separate media room, and parents can retreat to the privacy of their large master bedroom suite, located well away from the children's rooms.