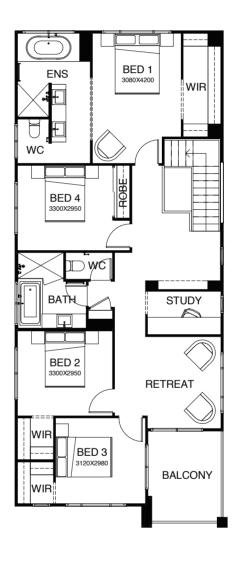

## ARDANA

#### SERIES

\_

Light, airy, open plan living all on one level! Clever design means this stunning home will suit everyone in your family. A large alfresco space is the perfect place to entertain and the well-designed kitchen makes it easy. There's a separate media room, and parents can retreat to the privacy of their large master bedroom suite, located well away from the children's rooms.

# ARDANA 231

#### ARDANA 239

#### ARDANA 270

| FRONTAGE 16m                         | EXTERIOR LENGTH 21.57m |  |
|--------------------------------------|------------------------|--|
| TOTAL FLOOR AREA 270.3m <sup>2</sup> | EXTERIOR WIDTH 14.80m  |  |
| <b>1</b> 4                           | .5   🖵 1   🖨 2         |  |