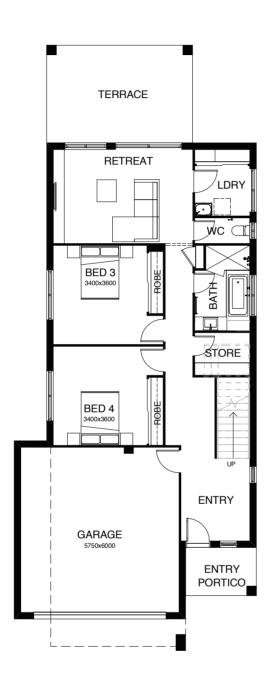

> </b> 4                           |                        |  |

# BALMORAL 308





9.9m FRONTAGE 24.94m EXTERIOR LENGTH

308.8.m² TOTAL FLOOR AREA 8.67m EXTERIOR WIDTH

4 | 3 | 1 | 2 2

BOLD LIVING | GALLERY OF HOME DESIGNS | PAGE 169





FRONTAGE 9.9m **EXTERIOR LENGTH** 24.98m TOTAL FLOOR AREA 322.7m<sup>2</sup> **EXTERIOR WIDTH** 8.67 m 





#### HAMILTON

#### SERIES

\_

In this stunning home, the upstairs level is planned with precision with an open plan kitchen, dining and living room, verandah space, and study. The large master suite includes a private balcony, walk-in robe and ensuite, plus a retreat area that parents can make their own. Three more spacious bedrooms are included on the lower level along with a separate kids' retreat and alfresco terrace.





# HAMILTON 302







# HAMILTON 318







### HUDSON

#### SERIES

\_

This exciting design combines stunning contemporary style with a very practical floor plan. Welcome to two storey living at its best, with living areas on the light and airy, open plan ground floor, and four bedrooms upstairs. Parents can take time out in their roomy master suite, which includes a walk-in robe and ensuite.





# HUDSON 209







218.6m² TOTAL FLOOR AREA

8.8m EXTERIOR WIDTH

15.82m EXTERIOR WIDTH







238.3m<sup>2</sup> TOTAL FLOOR AREA

8.78m EXTERIOR LENGTH

238.2m<sup>2</sup> 4 2 4 2 2 2 2 2 2 2









10m FRONTAGE 20.22m EXTERIOR LENGTH

261.9m² TOTAL FLOOR AREA 8.8m EXTERIOR WIDTH

10m FRONTAGE 20.22m EXTERIOR LENGTH 261.9m² TOTAL FLOOR AREA 20.22m EXTERIOR WIDTH 261.9m² TOTAL FLOOR AREA 20.22m EXTERIOR E