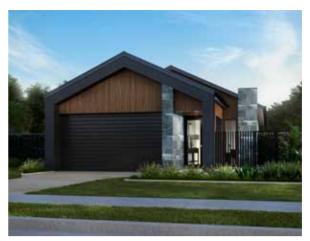

# BOULTON 355

| FRONTAGE 37.9m         | EXTERIOR LENGTH 33.98m |
|------------------------|------------------------|
| TOTAL FLOOR AREA 355m² | EXTERIOR WIDTH 15.90m  |
| <b> </b> 4             | □ 1                    |