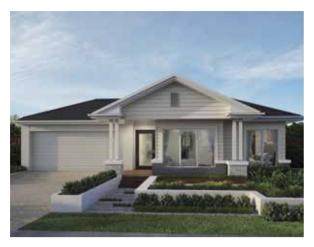

|                                                                                                                                                                                                                                                                                                           | 145<br>148                                                                                            |





















## ARDANA

#### SERIES

\_

Light, airy, open plan living all on one level! Clever design means this stunning home will suit everyone in your family. A large alfresco space is the perfect place to entertain and the well-designed kitchen makes it easy. There's a separate media room, and parents can retreat to the privacy of their large master bedroom suite, located well away from the children's rooms.





# ARDANA 231





#### ARDANA 239



#### ARDANA 270



| FRONTAGE 16m                         | EXTERIOR LENGTH 21.57m |  |
|--------------------------------------|------------------------|--|
| TOTAL FLOOR AREA 270.3m <sup>2</sup> | EXTERIOR WIDTH 14.80m  |  |
| <b>1</b> 4                           | .5   🖵 1   🖨 2         |  |





#### ATHENA

#### SERIES

All the el