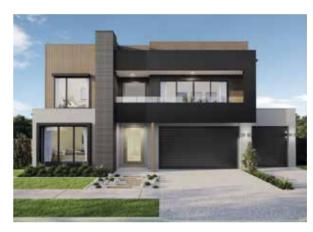

#### ASCOT SERIES

\_

Sophisticated, elegant and refined – the Ascot Series has the perfect balance of formal, casual and entertainment areas, designed for comfortable and luxury family living.

A state-of-art kitchen creates a central hub and offers everything you could possibly wish for! The open plan casual living and dining area opens up to reveal a sublime entertainment space that embraces our Queensland climate. This is a space that you will never want to leave and will see you hosting the finest of soirées.

# ASCOT 480 M

| FRONTAGE 16m                         | EXTERIOR LENGTH 23.87m |
|--------------------------------------|------------------------|
| TOTAL FLOOR AREA 480.2m <sup>2</sup> | EXTERIOR WIDTH 13.5m   |
| 5   4   ¥¶ 1   × 5                   | 1   <del></del> 2      |

### ASCOT 481

This document is produced for marketing and illustration purposes and should only be used as a guide. Please note all plans are not to scale, and all images, materials used and inclusions are indicative only. Copyright of Bold Living