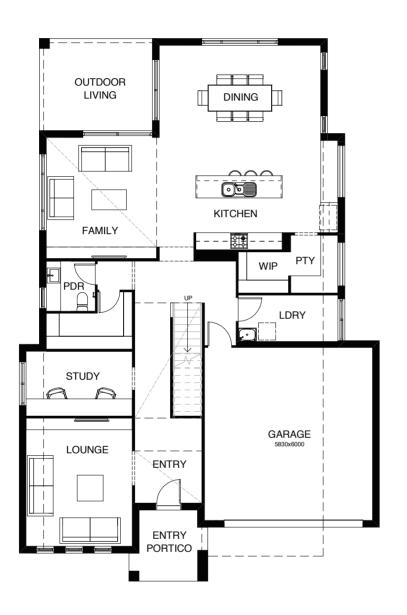

# SINGLE STOREY

### COLLECTION

| DESIGN        | FRONTAGE | TOTAL M <sup>2</sup> | PAGE |
|---------------|----------|----------------------|------|
| Ardana 231    | 17m      | 231m²                | 34   |
| Ardana 239    | 16m      | 239.2m²              | 35   |
| Ardana 270    | 16m      | 270.3m²              | 36   |
| • Athena 290  | 19.4m    | 290.1m²              | 40   |
| • Athena 322  | 17.4m    | 322.4m²              | 41   |
| • Athena 349  | 17.4m    | 349.2m <sup>2</sup>  | 42   |
| Avery 232     | 12.5     | 232.6m <sup>2</sup>  | 45   |
| Ballarat 215  | 14m      | 215.3m <sup>2</sup>  | 50   |
| • Boulton 355 | 37.9m    | 355m²                | 54   |
| • Boulton 377 | 41.5m    | 377.6m <sup>2</sup>  | 55   |
| Calypso 187   | 12.5m    | 187.9m²              | 58   |
| Calypso 189   | 12.5m    | 188.7m²              | 59   |
| Calypso 190   | 12.5m    | 189.8m²              | 60   |
| Carlton 189   | 12.5m    | 189.4m²              | 63   |
| Carlton 190   | 12.5m    | 189.4m²              | 64   |
| Carlton 193   | 12.5m    | 193m²                | 66   |
| Elwood 232    | 14m      | 232m²                | 70   |
| Elwood 240    | 14m      | 240.3m <sup>2</sup>  | 71   |
| Elwood 254    | 16m      | 254.9m²              | 72   |
| Elwood 259    | 16m      | 259.8m <sup>2</sup>  | 73   |
| Elwood 279    | 16m      | 279.8m²              | 74   |
| Emerson 260   | 16m      | 260.9m <sup>2</sup>  | 78   |
| Emerson 277   | 16m      | 277.8m²              | 79   |
| Emerson 277 M | 16m      | 277.8m²              | 80   |
| Emerson 300   | 18m      | 300.3m <sup>2</sup>  | 81   |
| Emerson 322   | 20m      | 322.2m <sup>2</sup>  | 82   |
| • Emperor 306 | 18m      | 306.3m <sup>2</sup>  | 86   |
| Falcon 204    | 16m      | 204.1m²              | 90   |
| Felix 167     | 10m      | 167m²                | 94   |
| Felix 168     | 10m      | 168m²                | 95   |
| Freedom 140   | 10m      | 140.8m²              | 98   |
| Freedom 148   | 10m      | 148m²                | 99   |
|               |          |                      |      |