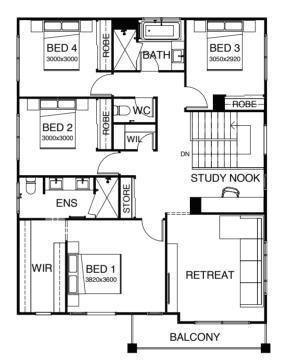

| DESIGN          | FRONTAGE | TOTAL M <sup>2</sup> | PAGE |
|-----------------|----------|----------------------|------|
| Kensington 367  | 13.6m    | 367.2m <sup>2</sup>  | 191  |
| Lennox 300      | 12.5m    | 300.3m <sup>2</sup>  | 194  |
| Lennox 337      | 12.5m    | 337.7m <sup>2</sup>  | 195  |
| Newmarket 277   | 10m      | 277.8m <sup>2</sup>  | 198  |
| Newmarket 335   | 10m      | 335.4m <sup>2</sup>  | 199  |
| Oslo 304        | 10m      | 304.8m <sup>2</sup>  | 202  |
| Oslo 340        | 10m      | 340.4m <sup>2</sup>  | 203  |
| Sorrento 367    | 14m      | 367m²                | 206  |
| Sorrento 412    | 14m      | 412.1m <sup>2</sup>  | 207  |
| Sorrento 444    | 14.85m   | 443.9m <sup>2</sup>  | 208  |
| Sorrento 449    | 16m      | 449m²                | 209  |
| Sorrento 498    | 16m      | 498.8m²              | 210  |
| Sorrento 504    | 15.61m   | 504m²                | 211  |
| Sorrento 523    | 17.5m    | 523.4m <sup>2</sup>  | 212  |
| Stockholm 267   | 12.15m   | 267.6m <sup>2</sup>  | 216  |
| Stockholm 280   | 12.5m    | 280.4m <sup>2</sup>  | 217  |
| Stockholm 304   | 12.5m    | 304m²                | 218  |
| Stockholm 304 M | 12.5m    | 304m²                | 219  |
| Stockholm 333   | 12.5m    | 333.1m²              | 220  |
| Zeus 300        | 12.1m    | 300.6m <sup>2</sup>  | 224  |
| Zeus 324        | 12.1m    | 324.2m <sup>2</sup>  | 225  |
| Zeus M 324      | 12.1m    | 324.2m <sup>2</sup>  | 226  |
| Zeus 359        | 12.5     | 359.5m <sup>2</sup>  | 227  |
|                 |          |                      |      |