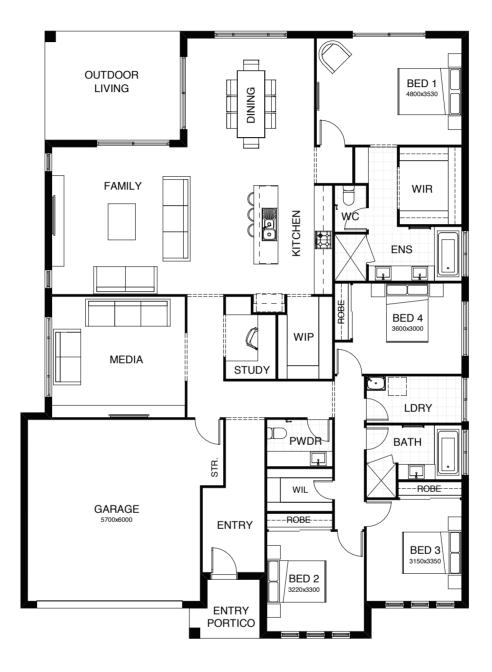

## ARDANA

#### SERIES

\_

Light, airy, open plan living all on one level! Clever design means this stunning home will suit everyone in your family. A large alfresco space is the perfect place to entertain and the well-designed kitchen makes it easy. There's a separate media room, and parents can retreat to the privacy of their large master bedroom suite, located well away from the children's rooms.

# ARDANA 231

#### ARDANA 239

#### ARDANA 270

| FRONTAGE 16m                         | EXTERIOR LENGTH 21.57m |  |
|--------------------------------------|------------------------|--|
| TOTAL FLOOR AREA 270.3m <sup>2</sup> | EXTERIOR WIDTH 14.80m  |  |
| <b>1</b> 4                           | .5   🖵 1   🖨 2         |  |