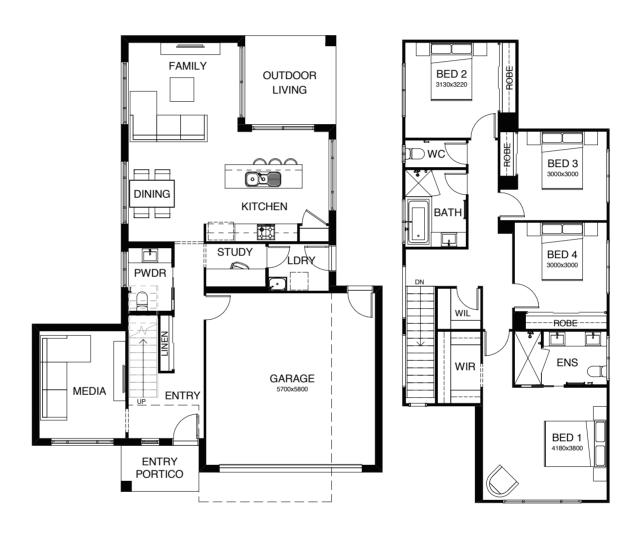

#### SERIES

\_

The ingenuity behind the Kensington range reflects the popular demand of many home buyers; functionality, elegance and utilising every space in a savvy way – a modern two-story home to not only move into, but grow into. With three roomy living areas, four large bedrooms and a well-designed kitchen equipped with a huge walk in pantry, this home is the perfect choice for families looking to enjoy a more spacious, comfortable home.

## KENSINGTON 319 B5

| FRONTAGE 14m     |         | EXTERIOR LENGTH 19.18m |  |
|------------------|---------|------------------------|--|
| TOTAL FLOOR AREA | 327.4m² | EXTERIOR WIDTH 12.3m   |  |
| 4 3              |         |                        |  |