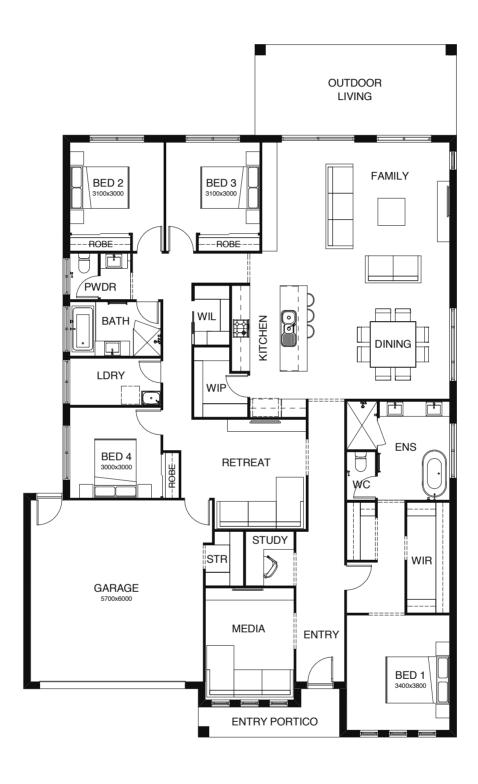

is room for everyone. The kitchen, living and dining form the heart of the home, opening out to the spacious outdoor living space suited perfectly for entertaining.





### ELWOOD 232



| FRONTAGE 14m           | EXTERIOR LENGTH 19.70m |
|------------------------|------------------------|
| TOTAL FLOOR AREA 232m² | EXTERIOR WIDTH 12.80m  |
| <b></b> 4              | 1   <del></del> 2      |

## ELWOOD 240





BOLD LIVING | GALLERY OF HOME DESIGNS | PAGE 71

# ELWOOD 254







|         | 16m   | FRONTAGE   | 19.89m    | EXTERIOR L | ENGTH          |
|---------|-------|------------|-----------|------------|----------------|
| 259.8m² | TOTAL | FLOOR AREA | 14.30m    | EXTERIOR   | WIDTH          |
|         |       | <b>-</b> 4 | <b></b> 3 | <u></u> 1  | <del>_</del> 2 |

# ELWOOD 279



| FRONTAGE 16m                                          | EXTERIOR LENGTH 22.89m |  |
|-------------------------------------------------------|------------------------|--|
| TOTAL FLOOR AREA 279.8m <sup>2</sup>                  | EXTERIOR WIDTH 14.30m  |  |
| <b>2.</b> 4   <b>2.</b> 3   <b>4</b> 1   <b>3</b> 2.5 |                        |  |





#### SERIES

The Emerson is an intelligently designed family home delivering luxury without compromise. You're spoilt with two generous living spaces, a study and four bedrooms including a master suite designed to impress. The kitchen, living and dining are located at the heart

of the home providing easy access to the rest of the house and a seamless flow directly to the outdoor living space.







| EXTERIOR LENGTH 20.07m |
|-----------------