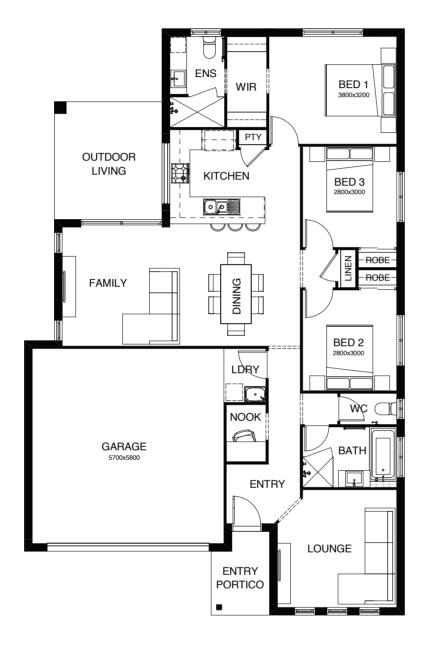

#### MANDALAY

#### SERIES

This stunning four bedroom home is a showcase for easy, enjoyable indoor/outdoor living. Family and friends will gather in the central living, dining and kitchen areas, or spacious alfresco directly outside. Parents will love that their master suite is

positioned perfectly for privacy.

# MANDALAY 198

| EXTERIOR LENGTH 20.39m |
|------------------------|
| EXTERIOR WIDTH 10.80m  |
|                        |
|                        |

#### MANDALAY 221

| FRONTAGE 12.5m         | EXTERIOR LENGTH 21.09m |
|------------------------|------------------------|
| TOTAL FLOOR AREA 221m² | EXTERIOR WIDTH 11.30m  |
| <b>1</b> 4             | 2                      |