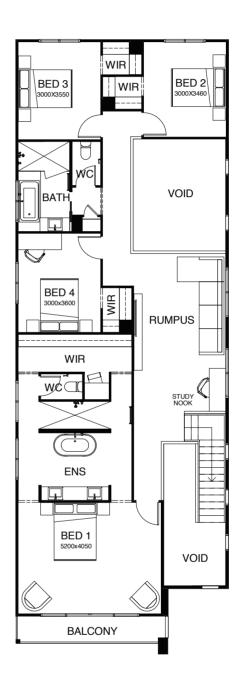

# DOUBLE STOREY

#### COLLECTION

| DESIGN            | FRONTAGE | TOTAL M <sup>2</sup> | PAGE |
|-------------------|----------|----------------------|------|
| Aquila 325        | 13m      | 325.9m <sup>2</sup>  | 156  |
| Aquila 325 M      | 13m      | 325.9m <sup>2</sup>  | 157  |
| Aquila 352        | 13m      | 352.1m <sup>2</sup>  | 157  |
| Aquila 394        | 13m      | 394.2m <sup>2</sup>  | 159  |
| Ascot 480 M       | 16m      | 480.2m <sup>2</sup>  | 162  |
| Ascot 481         | 16m      | 481.5m²              | 163  |
| Ascot 541         | 16m      | 541.5m²              | 164  |
| Ascot 578         | 17.6m    | 578.4m²              | 165  |
| Balmoral 257      | 9.9m     | 256.8m²              | 168  |
| Balmoral 308      | 9.9m     | 308.8m²              | 169  |
| Balmoral 322      | 9.9m     | 322.7m <sup>2</sup>  | 170  |
| Hamilton 302      | 10m      | 302.4m²              | 174  |
| Hamilton 318      | 10m      | 318.2m <sup>2</sup>  | 175  |
| Hudson 209        | 10m      | 209.6m²              | 178  |
| Hudson 218        | 10m      | 218.6m²              | 179  |
| Hudson 221        | 13m      | 221.9m²              | 180  |
| Hudson 238        | 10m      | 238.3m <sup>2</sup>  | 181  |
| Hudson 242        | 10m      | 242.9m²              | 182  |
| Hudson 262        | 10m      | 261.9m²              | 183  |
| Kensington 319    | 14m      | 319.6m²              | 186  |
| Kensington 319 B5 | 14m      | 319.6m <sup>2</sup>  | 187  |
| Kensington 327    | 14m      | 327.4m²              | 188  |
| Kensington 361    | 14m      | 361.2m <sup>2</sup>  | 189  |
| Kensington 362    | 14m      | 362.5m <sup>2</sup>  | 190  |
| Kensington 362    | 14m      | 362.5m <sup>2</sup>  | 190  |

| DESIGN          | FRONTAGE | TOTAL M <sup>2</sup> | PAGE |
|-----------------|----------|----------------------|------|
| Kensington 367  | 13.6m    | 367.2m <sup>2</sup>  | 191  |
| Lennox 300      | 12.5m    | 300.3m <sup>2</sup>  | 194  |
| Lennox 337      | 12.5m    | 337.7m <sup>2</sup>  | 195  |
| Newmarket 277   | 10m      | 277.8m <sup>2</sup>  | 198  |
| Newmarket 335   | 10m      | 335.4m <sup>2</sup>  | 199  |
| Oslo 304        | 10m      | 304.8m <sup>2</sup>  | 202  |
| Oslo 340        | 10m      | 340.4m <sup>2</sup>  | 203  |
| Sorrento 367    | 14m      | 367m²                | 206  |
| Sorrento 412    | 14m      | 412.1m <sup>2</sup>  | 207  |
| Sorrento 444    | 14.85m   | 443.9m <sup>2</sup>  | 208  |
| Sorrento 449    | 16m      | 449m²                | 209  |
| Sorrento 498    | 16m      | 498.8m²              | 210  |
| Sorrento 504    | 15.61m   | 504m²                | 211  |
| Sorrento 523    | 17.5m    | 523.4m <sup>2</sup>  | 212  |
| Stockholm 267   | 12.15m   | 267.6m <sup>2</sup>  | 216  |
| Stockholm 280   | 12.5m    | 280.4m <sup>2</sup>  | 217  |
| Stockholm 304   | 12.5m    | 304m²                | 218  |
| Stockholm 304 M | 12.5m    | 304m²                | 219  |
| Stockholm 333   | 12.5m    | 333.1m²              | 220  |
| Zeus 300        | 12.1m    | 300.6m <sup>2</sup>  | 224  |
| Zeus 324        | 12.1m    | 324.2m <sup>2</sup>  | 225  |
| Zeus M 324      | 12.1m    | 324.2m <sup>2</sup>  | 226  |
| Zeus 359        | 12.5     | 359.5m <sup>2</sup>  | 227  |
|                 |          |                      |      |