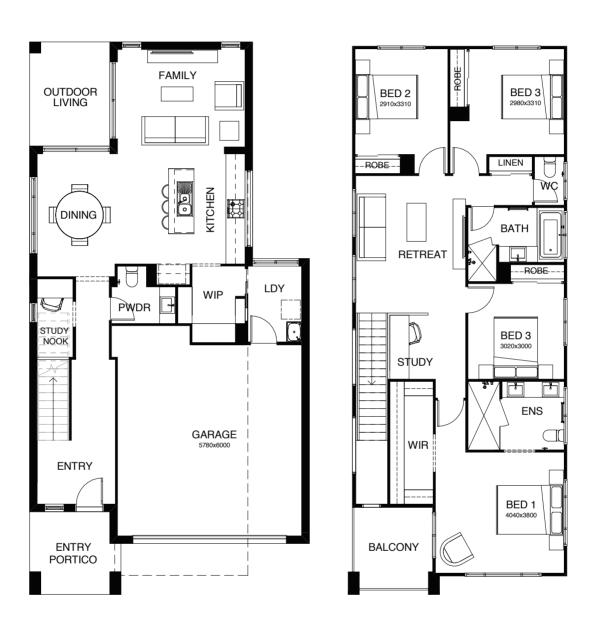

# SAMSON

## SERIES

\_

It's all in the detail. This well thought-out design focuses on family living allowing each member of the household their own space to relax and enjoy. With a generously sized family, dining and kitchen area – you'll be looking for reasons to entertain.

# SAMSON 241

| FRONTAGE 31.2m         | EXTERIOR LENGTH 14.71m |
|------------------------|------------------------|
| TOTAL FLOOR AREA 241m² | EXTERIOR WIDTH 27.27m  |
| <b></b> 4              | <b>⊒</b> 1             |