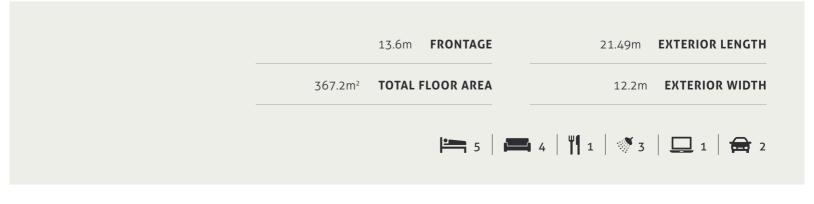

## KENSINGTON 319 B5

| FRONTAGE 14m     |         | EXTERIOR LENGTH 19.18m |  |
|------------------|---------|------------------------|--|
| TOTAL FLOOR AREA | 327.4m² | EXTERIOR WIDTH 12.3m   |  |
| 4 3              |         |                        |  |