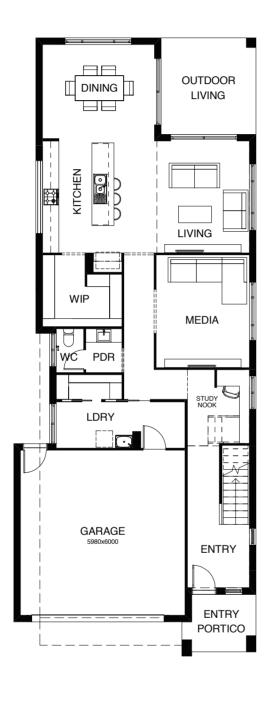

# DOUBLE STOREY

#### COLLECTION

| DESIGN            | FRONTAGE | TOTAL M <sup>2</sup> | PAGE |
|-------------------|----------|----------------------|------|
| Aquila 325        | 13m      | 325.9m <sup>2</sup>  | 156  |
| Aquila 325 M      | 13m      | 325.9m <sup>2</sup>  | 157  |
| Aquila 352        | 13m      | 352.1m <sup>2</sup>  | 157  |
| Aquila 394        | 13m      | 394.2m <sup>2</sup>  | 159  |
| Ascot 480 M       | 16m      | 480.2m <sup>2</sup>  | 162  |
| Ascot 481         | 16m      | 481.5m²              | 163  |
| Ascot 541         | 16m      | 541.5m²              | 164  |
| Ascot 578         | 17.6m    | 578.4m²              | 165  |
| Balmoral 257      | 9.9m     | 256.8m²              | 168  |
| Balmoral 308      | 9.9m     | 308.8m²              | 169  |
| Balmoral 322      | 9.9m     | 322.7m <sup>2</sup>  | 170  |
| Hamilton 302      | 10m      | 302.4m²              | 174  |
| Hamilton 318      | 10m      | 318.2m <sup>2</sup>  | 175  |
| Hudson 209        | 10m      | 209.6m²              | 178  |
| Hudson 218        | 10m      | 218.6m²              | 179  |
| Hudson 221        | 13m      | 221.9m²              | 180  |
| Hudson 238        | 10m      | 238.3m <sup>2</sup>  | 181  |
| Hudson 242        | 10m      | 242.9m²              | 182  |
| Hudson 262        | 10m      | 261.9m²              | 183  |
| Kensington 319    | 14m      | 319.6m²              | 186  |
| Kensington 319 B5 | 14m      | 319.6m <sup>2</sup>  | 187  |
| Kensington 327    | 14m      | 327.4m²              | 188  |
| Kensington 361    | 14m      | 361.2m <sup>2</sup>  | 189  |
| Kensington 362    | 14m      | 362.5m <sup>2</sup>  | 190  |
| Kensington 362    | 14m      | 362.5m <sup>2</sup>  | 190  |

| DESIGN          | FRONTAGE | TOTAL M <sup>2</sup> | PAGE |
|-----------------|----------|----------------------|------|
| Kensington 367  | 13.6m    | 367.2m <sup>2</sup>  | 191  |
| Lennox 300      | 12.5m    | 300.3m <sup>2</sup>  | 194  |
| Lennox 337      | 12.5m    | 337.7m <sup>2</sup>  | 195  |
| Newmarket 277   | 10m      | 277.8m <sup>2</sup>  | 198  |
| Newmarket 335   | 10m      | 335.4m <sup>2</sup>  | 199  |
| Oslo 304        | 10m      | 304.8m <sup>2</sup>  | 202  |
| Oslo 340        | 10m      | 340.4m <sup>2</sup>  | 203  |
| Sorrento 367    | 14m      | 367m²                | 206  |
| Sorrento 412    | 14m      | 412.1m <sup>2</sup>  | 207  |
| Sorrento 444    | 14.85m   | 443.9m <sup>2</sup>  | 208  |
| Sorrento 449    | 16m      | 449m²                | 209  |
| Sorrento 498    | 16m      | 498.8m²              | 210  |
| Sorrento 504    | 15.61m   | 504m²                | 211  |
| Sorrento 523    | 17.5m    | 523.4m <sup>2</sup>  | 212  |
| Stockholm 267   | 12.15m   | 267.6m <sup>2</sup>  | 216  |
| Stockholm 280   | 12.5m    | 280.4m <sup>2</sup>  | 217  |
| Stockholm 304   | 12.5m    | 304m²                | 218  |
| Stockholm 304 M | 12.5m    | 304m²                | 219  |
| Stockholm 333   | 12.5m    | 333.1m²              | 220  |
| Zeus 300        | 12.1m    | 300.6m <sup>2</sup>  | 224  |
| Zeus 324        | 12.1m    | 324.2m <sup>2</sup>  | 225  |
| Zeus M 324      | 12.1m    | 324.2m <sup>2</sup>  | 226  |
| Zeus 359        | 12.5     | 359.5m <sup>2</sup>  | 227  |
|                 |          |                      |      |