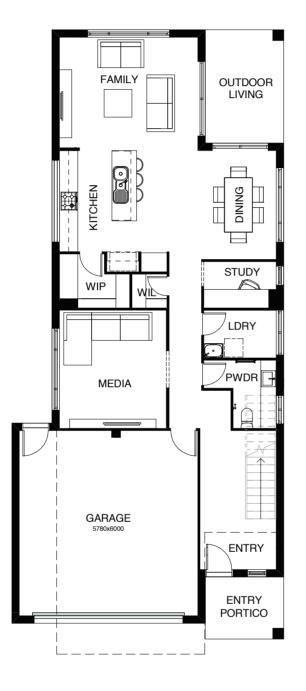

#### FELIX SERIES

\_

The clever single level design is ingeniously zoned, with all of the bedrooms on one side of the home and living on the other. So when the kids are in bed – that's where they stay, even when you are entertaining! The well-placed kitchen opens hospitably onto the living and dining areas, and there's the bonus of a seperate study.

## FELIX 167

| TOTAL FLOOR AREA 167m <sup>2</sup> EX |                    |
|---------------------------------------|--------------------|
| TOTAL FLOOR AREA 10/IIII-             | TERIOR WIDTH 8.80m |