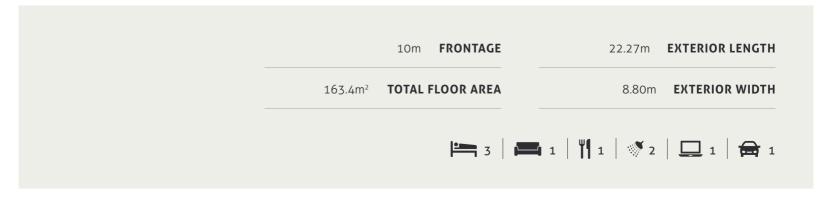

#### MANDALAY

#### SERIES

This stunning four bedroom home is a showcase for easy, enjoyable indoor/outdoor living. Family and friends will gather in the central living, dining and kitchen areas, or spacious alfresco directly outside. Parents will love that their master suite is

positioned perfectly for privacy.

#### MANDALAY 221

| FRONTAGE 12.5m         | EXTERIOR LENGTH 21.09m |
|------------------------|------------------------|
| TOTAL FLOOR AREA 221m² | EXTERIOR WIDTH 11.30m  |
| <b>1</b> 4             | 2                      |