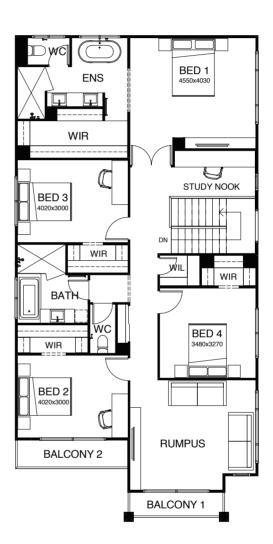

#### AQUILA SERIES

Be the envy of your friends, living in this ultra-spacious open plan family oriented home. You'll find yourself spending lots of time in the alfresco entertaining area that flows straight out from the integrated living, dining and kitchen space, enjoying the perfect balance of indoor and outdoor life. There's a dedicated media room, and a huge rumpus room upstairs that the kids can make their own.