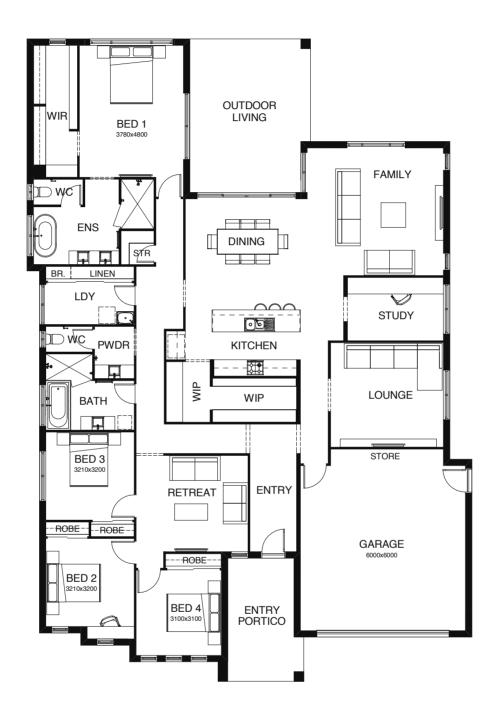

### ATHENA 290

| FRONTAGE 19.4m                       | EXTERIOR LENGTH 19.05m |
|--------------------------------------|------------------------|
| TOTAL FLOOR AREA 290.1m <sup>2</sup> | EXTERIOR WIDTH 18.19m  |
| <b> </b>                             | <b>≘</b> 2             |

#### ATHENA 349

| <b>FRONTAGE</b> 17.4m                | EXTERIOR LENGTH 23.80m |  |
|--------------------------------------|------------------------|--|
| TOTAL FLOOR AREA 349.2m <sup>2</sup> | EXTERIOR WIDTH 16.16m  |  |
| <b>1</b> 4                           | 🗖 1   📾 2              |  |