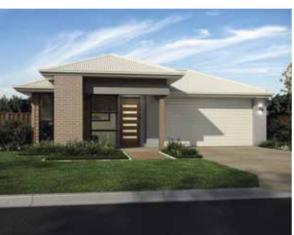

#### BALLARAT 215

| TOTAL FLOOR AREA 215.3m <sup>2</sup> EXTERIOR WIDTH 12.80m |  |         |        |        |  |  |
|------------------------------------------------------------|--|---------|--------|--------|--|--|
|                                                            |  | EXTERIO | RWIDTH | 12.80m |  |  |