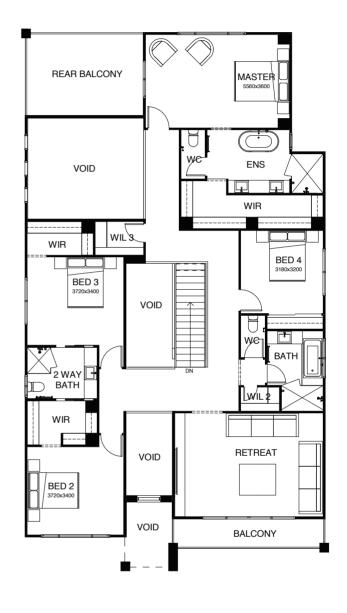

# DOUBLE STOREY

#### COLLECTION

| DESIGN            | FRONTAGE | TOTAL M <sup>2</sup> | PAGE |
|-------------------|----------|----------------------|------|
| Aquila 325        | 13m      | 325.9m <sup>2</sup>  | 156  |
| Aquila 325 M      | 13m      | 325.9m <sup>2</sup>  | 157  |
| Aquila 352        | 13m      | 352.1m <sup>2</sup>  | 157  |
| Aquila 394        | 13m      | 394.2m <sup>2</sup>  | 159  |
| Ascot 480 M       | 16m      | 480.2m <sup>2</sup>  | 162  |
| Ascot 481         | 16m      | 481.5m²              | 163  |
| Ascot 541         | 16m      | 541.5m²              | 164  |
| Ascot 578         | 17.6m    | 578.4m²              | 165  |
| Balmoral 257      | 9.9m     | 256.8m²              | 168  |
| Balmoral 308      | 9.9m     | 308.8m²              | 169  |
| Balmoral 322      | 9.9m     | 322.7m <sup>2</sup>  | 170  |
| Hamilton 302      | 10m      | 302.4m²              | 174  |
| Hamilton 318      | 10m      | 318.2m <sup>2</sup>  | 175  |
| Hudson 209        | 10m      | 209.6m²              | 178  |
| Hudson 218        | 10m      | 218.6m²              | 179  |
| Hudson 221        | 13m      | 221.9m²              | 180  |
| Hudson 238        | 10m      | 238.3m <sup>2</sup>  | 181  |
| Hudson 242        | 10m      | 242.9m²              | 182  |
| Hudson 262        | 10m      | 261.9m²              | 183  |
| Kensington 319    | 14m      | 319.6m²              | 186  |
| Kensington 319 B5 | 14m      | 319.6m <sup>2</sup>  | 187  |
| Kensington 327    | 14m      | 327.4m²              | 188  |
| Kensington 361    | 14m      | 361.2m <sup>2</sup>  | 189  |
| Kensington 362    | 14m      | 362.5m <sup>2</sup>  | 190  |
| Kensington 362    | 14m      | 362.5m <sup>2</sup>  | 190  |