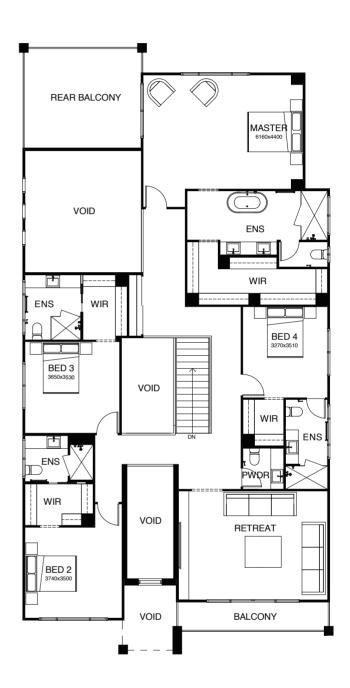

## ARDANA

#### SERIES

\_

Light, airy, open plan living all on one level! Clever design means this stunning home will suit everyone in your family. A large alfresco space is the perfect place to entertain and the well-designed kitchen makes it easy. There's a separate media room, and parents can retreat to the privacy of their large master bedroom suite, located well away from the children's rooms.