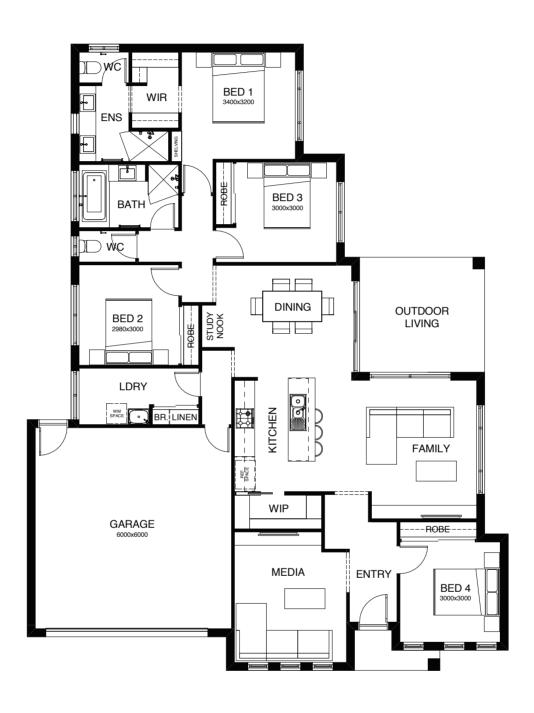

#### FALCON SERIES

\_

There's room for everyone in this four bedroom home.

Open plan living allows for the kitchen, dining/living to flow onto the outdoor entertaining area. There's also a butler's pantry, separate media room and the parents' master suite includes an ensuite and large walk-in robe.

## FALCON 204

| TOTAL FLOOR AREA 204.1m <sup>2</sup> EXTERIOR WIDTH 14.30m | GE 16m EXTERIOR LENGTH 18.63m                      |
|------------------------------------------------------------|----------------------------------------------------|
|                                                            | OOR AREA 204.1m <sup>2</sup> EXTERIOR WIDTH 14.30m |
| <b> </b> 4                                                 | 2   1 1 2 2 2 2                                    |