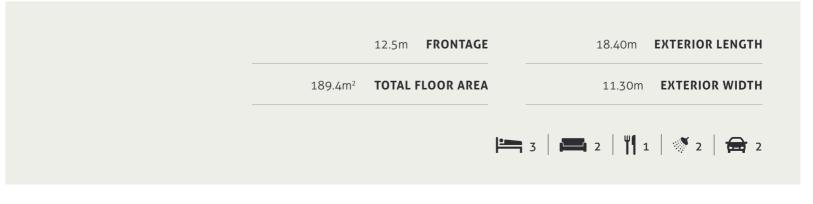

#### SERIES

\_

Cleverly designed so everything you're looking for is all on one level, this home has the integrated open kitchen, dining and family room at its heart. There's a well-placed outdoor living space, a convenient study nook and another generous space that can function as a media room or a fourth bedroom.

| EXTERIOR LENGTH 18.40m |
|------------------------|
| EXTERIOR WIDTH 11.30m  |
| <b>≘</b> 2             |
|                        |

BOLD LIVING | GALLERY OF HOME DESIGNS | PAGE 65

| FRONTAGE 12.5m                     | EXTERIOR LENGTH 18.74m |
|------------------------------------|------------------------|
| TOTAL FLOOR AREA 193m <sup>2</sup> | EXTERIOR WIDTH 11.30m  |
| 3   2   W 1   W 2   W              | <b>⊋</b> 2             |