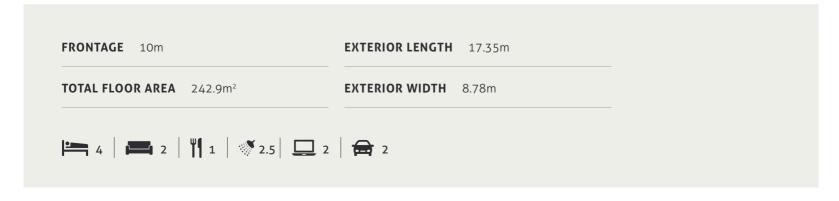

# SAMSON 241

| FRONTAGE 31.2m         | EXTERIOR LENGTH 14.71m |
|------------------------|------------------------|
| TOTAL FLOOR AREA 241m² | EXTERIOR WIDTH 27.27m  |
| <b></b> 4              | <b>⊒</b> 1             |