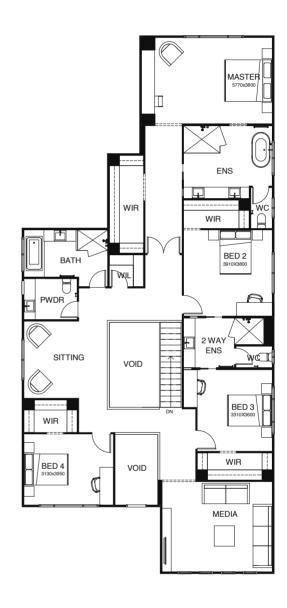

## ARDANA

#### SERIES

\_

Light, airy, open plan living all on one level! Clever design means this stunning home will suit everyone in your family. A large alfresco space is the perfect place to entertain and the well-designed kitchen makes it easy. There's a separate media room, and parents can retreat to the privacy of their large master bedroom suite, located well away from the children's rooms.

# ARDANA 231

#### ARDANA 239

#### ARDANA 270

| FRONTAGE 16m                         | EXTERIOR LENGTH 21.57m |  |
|--------------------------------------|------------------------|--|
| TOTAL FLOOR AREA 270.3m <sup>2</sup> | EXTERIOR WIDTH 14.80m  |  |
| <b>1</b> 4                           | .5   🖵 1   🖨 2         |  |