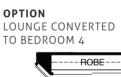

r spacious alfresco directly outside. Parents will love that their master suite is

positioned perfectly for privacy.





# MANDALAY 198



| EXTERIOR LENGTH 20.39m |
|------------------------|
| EXTERIOR WIDTH 10.80m  |
|                        |
|                        |





#### MANDALAY 221



| FRONTAGE 12.5m         | EXTERIOR LENGTH 21.09m |
|------------------------|------------------------|
| TOTAL FLOOR AREA 221m² | EXTERIOR WIDTH 11.30m  |
| <b>1</b> 4             | 2                      |





# MILFORD

### SERIES

\_

Living will be so easy in this attractive well-designed three bedroom + study home. The heart of it all is the modern kitchen and dining area opening out onto the patio, ideal for barbeques and family gatherings.





# MILFORD 160









# MILFORD 170













# NEPTUNE

### SERIES

\_

Welcome to the most appealing four bedroom family home. Imagine entertaining using the indoor/outdoor areas with kitchen, dining and alfresco all within arm's reach. Featuring a kids' retreat and private master suite, parents can really relax and enjoy their own space.





# NEPTUNE 214



| FRONTAGE 12.2m                                                           | EXTERIOR LENGTH 22.15m |  |
|--------------------------------------------------------------------------|------------------------|--|
| TOTAL FLOOR AREA 214.7m <sup>2</sup>                                     | EXTERIOR WIDTH 11.00m  |  |
| <b>-</b> 4   <b>-</b> 3   <b>    1</b> 1   <b>    1</b> 2   <b>-</b> 2 2 |                        |  |
| <b>□</b> 4   <b>□</b> 3   <b>□</b> 1   <b>○</b> 2