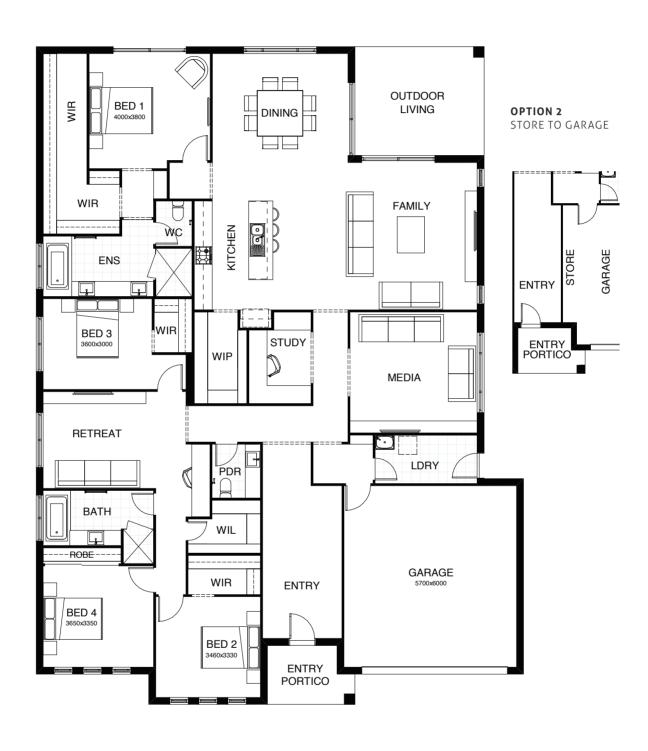

#### ARDANA 270

| FRONTAGE 16m                         | EXTERIOR LENGTH 21.57m |  |
|--------------------------------------|------------------------|--|
| TOTAL FLOOR AREA 270.3m <sup>2</sup> | EXTERIOR WIDTH 14.80m  |  |
| <b>1</b> 4                           | .5   🖵 1   🖨 2         |  |