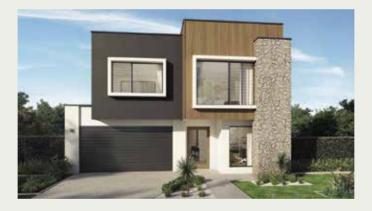

# DOUBLE STOREY

#### COLLECTION

| DESIGN            | FRONTAGE | TOTAL M <sup>2</sup> | PAGE |
|-------------------|----------|----------------------|------|
| Aquila 325        | 13m      | 325.9m <sup>2</sup>  | 156  |
| Aquila 325 M      | 13m      | 325.9m <sup>2</sup>  | 157  |
| Aquila 352        | 13m      | 352.1m <sup>2</sup>  | 157  |
| Aquila 394        | 13m      | 394.2m <sup>2</sup>  | 159  |
| Ascot 480 M       | 16m      | 480.2m <sup>2</sup>  | 162  |
| Ascot 481         | 16m      | 481.5m²              | 163  |
| Ascot 541         | 16m      | 541.5m²              | 164  |
| Ascot 578         | 17.6m    | 578.4m²              | 165  |
| Balmoral 257      | 9.9m     | 256.8m²              | 168  |
| Balmoral 308      | 9.9m     | 308.8m²              | 169  |
| Balmoral 322      | 9.9m     | 322.7m <sup>2</sup>  | 170  |
| Hamilton 302      | 10m      | 302.4m²              | 174  |
| Hamilton 318      | 10m      | 318.2m <sup>2</sup>  | 175  |
| Hudson 209        | 10m      | 209.6m²              | 178  |
| Hudson 218        | 10m      | 218.6m²              | 179  |
| Hudson 221        | 13m      | 221.9m²              | 180  |
| Hudson 238        | 10m      | 238.3m <sup>2</sup>  | 181  |
| Hudson 242        | 10m      | 242.9m²              | 182  |
| Hudson 262        | 10m      | 261.9m²              | 183  |
| Kensington 319    | 14m      | 319.6m²              | 186  |
| Kensington 319 B5 | 14m      | 319.6m <sup>2</sup>  | 187  |
| Kensington 327    | 14m      | 327.4m²              | 188  |
| Kensington 361    | 14m      | 361.2m <sup>2</sup>  | 189  |
| Kensington 362    | 14m      | 362.5m <sup>2</sup>  | 190  |
| Kensington 362    | 14m      | 362.5m <sup>2</sup>  | 190  |