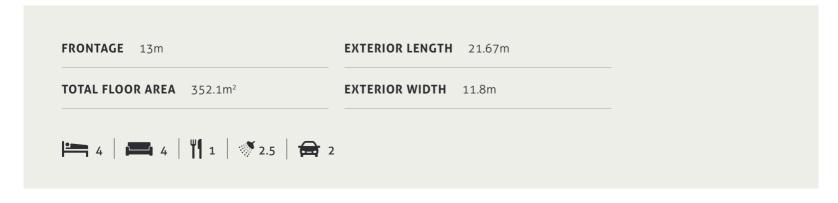

300        | 12.1m    | 300.6m <sup>2</sup>  | 224  |
| Zeus 324        | 12.1m    | 324.2m <sup>2</sup>  | 225  |
| Zeus M 324      | 12.1m    | 324.2m <sup>2</sup>  | 226  |
| Zeus 359        | 12.5     | 359.5m <sup>2</sup>  | 227  |
|                 |          |                      |      |





















#### AQUILA SERIES

Be the envy of your friends, living in this ultra-spacious open plan family oriented home. You'll find yourself spending lots of time in the alfresco entertaining area that flows straight out from the integrated living, dining and kitchen space, enjoying the perfect balance of indoor and outdoor life. There's a dedicated media room, and a huge rumpus room upstairs that the kids can make their own.





# AQUILA 325





# AQUILA 325 M





# AQUILA 352





# AQUILA 394





**EXTERIOR LENGTH FRONTAGE** 13m 21.8m 394.2.m<sup>2</sup> **TOTAL FLOOR AREA** 11.8m **EXTERIOR WIDTH □** 4 | **□** 3 | **□** 1 | **○** 2.5 | **□** 1 | **□** 2



#### ASCOT SERIES

\_

Sophisticated, elegant and refined – the Ascot Series has the perfect balance of formal, casual and entertainment areas, designed for comfortable and luxury family living.

A state-of-art kitchen creates a central hub and offers everything you could possibly wish for! The open plan casual living and dining area opens up to reveal a sublime entertainment space that embraces our Queensland climate. This is a space that you will never want to leave and will see you hosting the finest of soirées.





# ASCOT 480 M





| FRONTAGE 16m                         | EXTERIOR LENGTH 23.87m |
|----