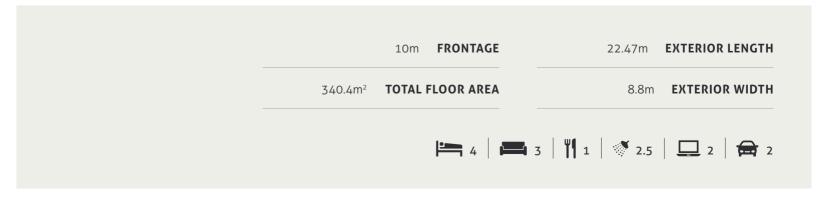

| DESIGN          | FRONTAGE | TOTAL M <sup>2</sup> | PAGE |
|-----------------|----------|----------------------|------|
| Kensington 367  | 13.6m    | 367.2m <sup>2</sup>  | 191  |
| Lennox 300      | 12.5m    | 300.3m <sup>2</sup>  | 194  |
| Lennox 337      | 12.5m    | 337.7m <sup>2</sup>  | 195  |
| Newmarket 277   | 10m      | 277.8m <sup>2</sup>  | 198  |
| Newmarket 335   | 10m      | 335.4m <sup>2</sup>  | 199  |
| Oslo 304        | 10m      | 304.8m <sup>2</sup>  | 202  |
| Oslo 340        | 10m      | 340.4m <sup>2</sup>  | 203  |
| Sorrento 367    | 14m      | 367m²                | 206  |
| Sorrento 412    | 14m      | 412.1m <sup>2</sup>  | 207  |
| Sorrento 444    | 14.85m   | 443.9m <sup>2</sup>  | 208  |
| Sorrento 449    | 16m      | 449m²                | 209  |
| Sorrento 498    | 16m      | 498.8m²              | 210  |
| Sorrento 504    | 15.61m   | 504m²                | 211  |
| Sorrento 523    | 17.5m    | 523.4m <sup>2</sup>  | 212  |
| Stockholm 267   | 12.15m   | 267.6m <sup>2</sup>  | 216  |
| Stockholm 280   | 12.5m    | 280.4m <sup>2</sup>  | 217  |
| Stockholm 304   | 12.5m    | 304m²                | 218  |
| Stockholm 304 M | 12.5m    | 304m²                | 219  |
| Stockholm 333   | 12.5m    | 333.1m²              | 220  |
| Zeus 300        | 12.1m    | 300.6m <sup>2</sup>  | 224  |
| Zeus 324        | 12.1m    | 324.2m <sup>2</sup>  | 225  |
| Zeus M 324      | 12.1m    | 324.2m <sup>2</sup>  | 226  |
| Zeus 359        | 12.5     | 359.5m <sup>2</sup>  | 227  |
|                 |          |                      |      |