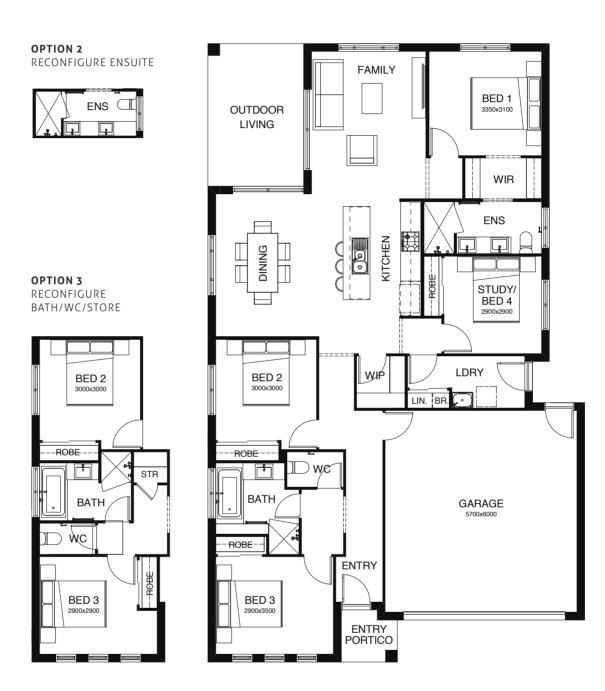

#### ARDANA 270

| FRONTAGE 16m                         | EXTERIOR LENGTH 21.57m |  |
|--------------------------------------|------------------------|--|
| TOTAL FLOOR AREA 270.3m <sup>2</sup> | EXTERIOR WIDTH 14.80m  |  |
| <b>1</b> 4                           | .5   🖵 1   🖨 2         |  |