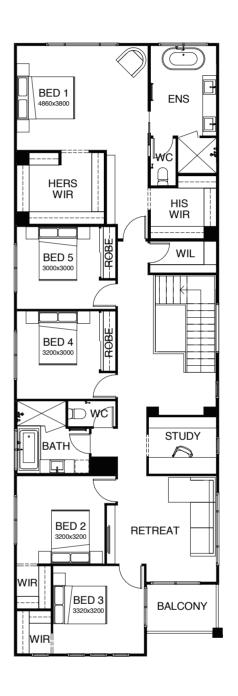

#### ATHENA

#### SERIES

All the elements of cosy, comfortable family living combine this four bedroom home including a media room, study, alfresco entertaining space. The master bedroom is positioned for privacy and the kids' retreat means they can enjoy their own space!

### ATHENA 290

| FRONTAGE 19.4m                       | EXTERIOR LENGTH 19.05m |
|--------------------------------------|------------------------|
| TOTAL FLOOR AREA 290.1m <sup>2</sup> | EXTERIOR WIDTH 18.19m  |
| <b> </b>                             | <b>≘</b> 2             |

#### ATHENA 349

| <b>FRONTAGE</b> 17.4m                | EXTERIOR LENGTH 23.80m |  |
|--------------------------------------|------------------------|--|
| TOTAL FLOOR AREA 349.2m <sup>2</sup> | EXTERIOR WIDTH 16.16m  |  |
| <b>1</b> 4                           | 🗖 1   📾 2              |  |