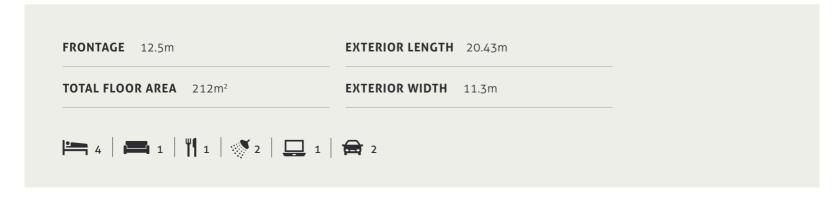

TERIOR WIDTH 27.27m  |
| <b></b> 4              | <b>⊒</b> 1             |

# SAMSON 268













# SOPHIA SERIES

\_

Another four bedroom home that is cleverly designed for families and entertaining. Featuring a seamless flow between kitchen, dining and alfresco, this design presents irresistible entertaining options! Including a butler's pantry and separate study, this home has everything!





# SOPHIA 20



| TOTAL FLOOR AREA 189.9m <sup>2</sup> | EXTERIOR WIDTH 10.80m |  |
|--------------------------------------|-----------------------|--|
|                                      |                       |  |

# BOLD LIVING | GALLERY OF HOME DESIGNS | PAGE 139

## SOPHIA 20 M





# SOPHIA 20 MR





# SOPHIA 22



BOLD LIVING | GALLERY OF HOME DESIGNS | PAGE 141

## SOPHIA 22 M





### SOPHIA 240

|         | 13.7m   | FRONTAGE    | 21.03m      | EXTERIOR LENGTH |
|---------|---------|-------------|-------------|-----------------|
| 239.7m² | TOTAL F | FLOOR AREA  | 12.50m      | EXTERIOR WIDTH  |
|         |         | <b>!=</b> 4 | 2   1 1 2 2 | 🗖 1   🖨 2       |
|         |         | 1 1 7       |             |                 |

BOLD LIVING | GALLERY OF HOME DESIGNS | PAGE 143

# SOPHIA 253



| TOTAL FLOOD ADEA - 257 4 ?           | EXTERIOR WIDTH 12.80m   |
|--------------------------------------|-------------------------|
| TOTAL FLOOR AREA 253.1m <sup>2</sup> | EXTERIOR WIDTH 12.00III |

# SOPHIA 253 M



|        | 14m   | FRONTAGE   | 21.48m        | EXTERIOR LENGTH |
|--------|-------|------------|---------------|-----------------|
| 253.1m | TOTAL | FLOO