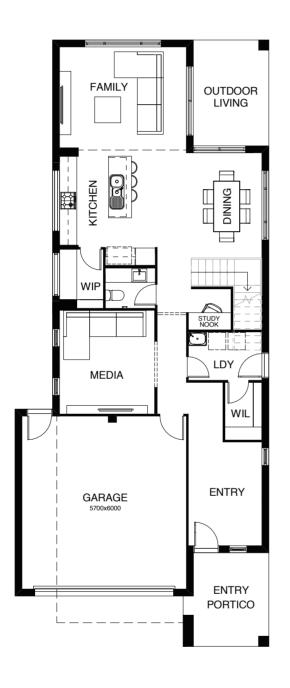

## ARDANA

#### SERIES

\_

Light, airy, open plan living all on one level! Clever design means this stunning home will suit everyone in your family. A large alfresco space is the perfect place to entertain and the well-designed kitchen makes it easy. There's a separate media room, and parents can retreat to the privacy of their large master bedroom suite, located well away from the children's rooms.

# ARDANA 231

#### ARDANA 239

#### ARDANA 270

| FRONTAGE 16m                         | EXTERIOR LENGTH 21.57m |  |
|--------------------------------------|------------------------|--|
| TOTAL FLOOR AREA 270.3m <sup>2</sup> | EXTERIOR WIDTH 14.80m  |  |
| <b>1</b> 4                           | .5   🖵 1   🖨 2         |  |