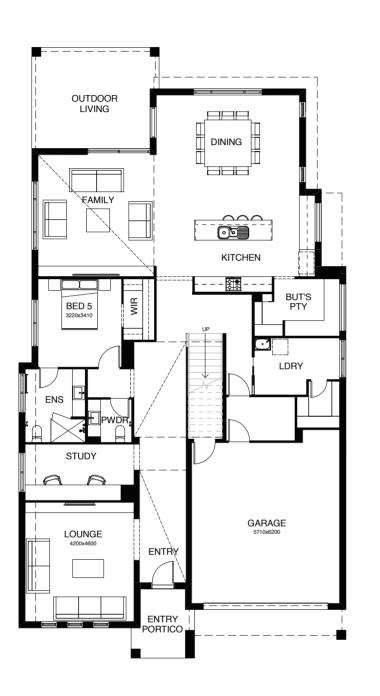

#### ATHENA

#### SERIES

All the elements of cosy, comfortable family living combine this four bedroom home including a media room, study, alfresco entertaining space. The master bedroom is positioned for privacy and the kids' retreat means they can enjoy their own space!

### ATHENA 290

| FRONTAGE 19.4m                       | EXTERIOR LENGTH 19.05m |
|--------------------------------------|------------------------|
| TOTAL FLOOR AREA 290.1m <sup>2</sup> | EXTERIOR WIDTH 18.19m  |
| <b> </b>                             | <b>≘</b> 2             |

#### ATHENA 349

| <b>FRONTAGE</b> 17.4m                | EXTERIOR LENGTH 23.80m |  |
|--------------------------------------|------------------------|--|
| TOTAL FLOOR AREA 349.2m <sup>2</sup> | EXTERIOR WIDTH 16.16m  |  |
| <b>1</b> 4                           | 🗖 1   📾 2              |  |