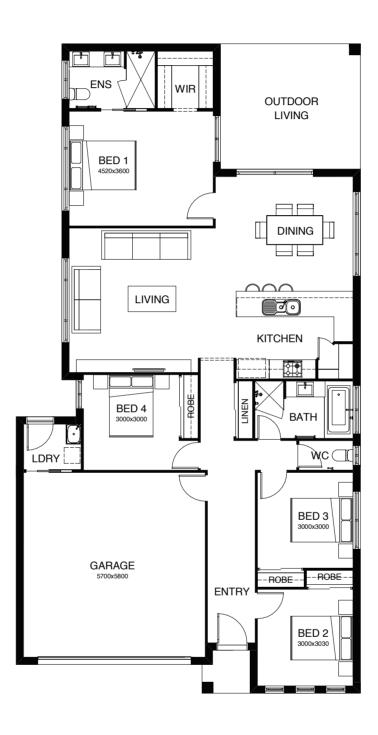

#### ARDANA 270

| FRONTAGE 16m                         | EXTERIOR LENGTH 21.57m |  |
|--------------------------------------|------------------------|--|
| TOTAL FLOOR AREA 270.3m <sup>2</sup> | EXTERIOR WIDTH 14.80m  |  |
| <b>1</b> 4                           | .5   🖵 1   🖨 2         |  |