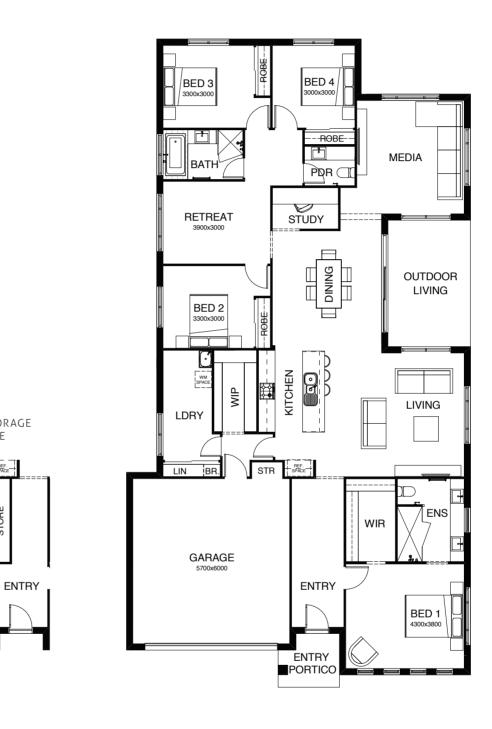

#### AQUILA SERIES

Be the envy of your friends, living in this ultra-spacious open plan family oriented home. You'll find yourself spending lots of time in the alfresco entertaining area that flows straight out from the integrated living, dining and kitchen space, enjoying the perfect balance of indoor and outdoor life. There's a dedicated media room, and a huge rumpus room upstairs that the kids can make their own.

# AQUILA 394

**EXTERIOR LENGTH FRONTAGE** 13m 21.8m 394.2.m<sup>2</sup> **TOTAL FLOOR AREA** 11.8m **EXTERIOR WIDTH □** 4 | **□** 3 | **□** 1 | **○** 2.5 | **□** 1 | **□** 2