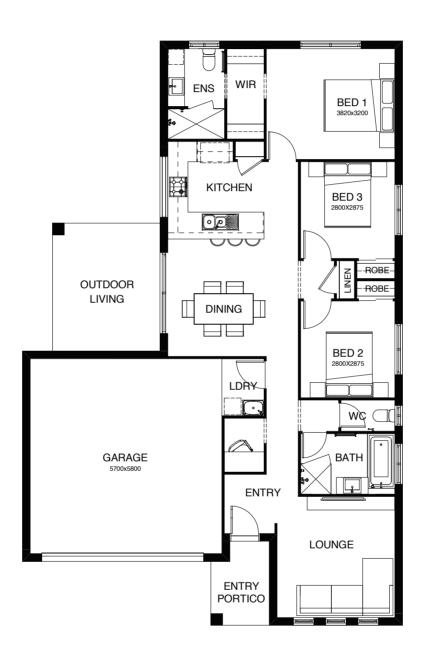

#### SERIES

\_

Light, airy, open plan living all on one level! Clever design means this stunning home will suit everyone in your family. A large alfresco space is the perfect place to entertain and the well-designed kitchen makes it easy. There's a separate media room, and parents can retreat to the privacy of their large master bedroom suite, located well away from the children's rooms.

#### ARDANA 270

| FRONTAGE 16m                         | EXTERIOR LENGTH 21.57m |  |
|--------------------------------------|------------------------|--|
| TOTAL FLOOR AREA 270.3m <sup>2</sup> | EXTERIOR WIDTH 14.80m  |  |
| <b>1</b> 4                           | .5   🖵 1   🖨 2         |  |