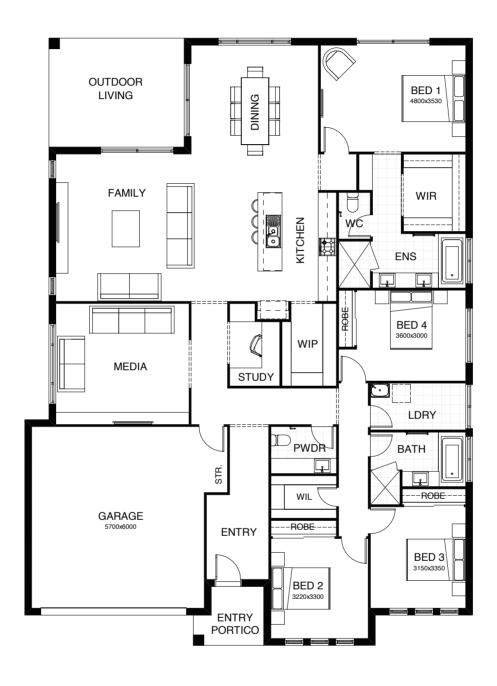

## ARDANA

#### SERIES

\_

Light, airy, open plan living all on one level! Clever design means this stunning home will suit everyone in your family. A large alfresco space is the perfect place to entertain and the well-designed kitchen makes it easy. There's a separate media room, and parents can retreat to the privacy of their large master bedroom suite, located well away from the children's rooms.

# ARDANA 231

#### ARDANA 239

#### ARDANA 270

| FRONTAGE 16m                         | EXTERIOR LENGTH 21.57m |  |
|--------------------------------------|------------------------|--|
| TOTAL FLOOR AREA 270.3m <sup>2</sup> | EXTERIOR WIDTH 14.80m  |  |
| <b>1</b> 4                           | .5   🖵 1   🖨 2         |  |