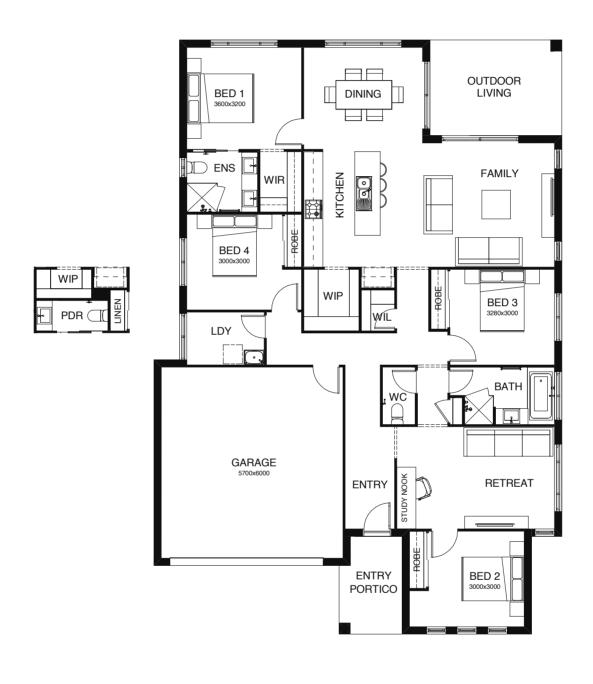

a study nook, and a spacious master suite complete with a generously-sized walk-in robe.





### AVERY 232



| FRONTAGE 12.5m                       | EXTERIOR LENGTH 23.85m |  |
|--------------------------------------|------------------------|--|
| TOTAL FLOOR AREA 232.6m <sup>2</sup> | EXTERIOR WIDTH 11.25m  |  |
| <b>1</b> 4                           |                        |  |





#### BALLARAT

#### SERIES

\_

Relax into the comfortable lifestyle of your dreams, in this stunning contemporary home. The open plan kitchen, dining space and family room link directly with the large outdoor living area. There's also a butler's pantry and walk-in pantry, separate study/library, three kids' bedrooms with a retreat area, and a master suite positioned for privacy.





#### BALLARAT 215



| TOTAL FLOOR AREA 215.3m <sup>2</sup> EXTERIOR WIDTH 12.80m |  |         |        |        |  |  |
|------------------------------------------------------------|--|---------|--------|--------|--|--|
|                                                            |  | EXTERIO | RWIDTH | 12.80m |  |  |





#### BOULTON

#### SERIES

\_

Wide and handsome, the Boulton designs in our Sanctuary collection maximise light and airy living. There's four bedrooms including a spacious master suite, media room, study and retreat area the kids can make their own. The open kitchen, living and dining space, right beside the huge outdoor living area make it perfect for big family gatherings or entertaining friends.





# BOULTON 355



| FRONTAGE 37.9m         | EXTERIOR LENGTH 33.98m |
|---------------