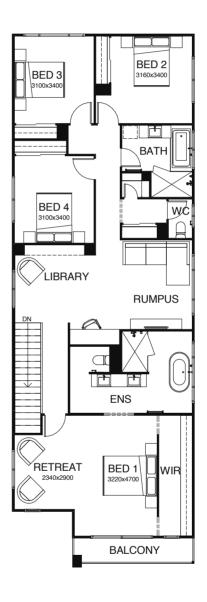

#### AQUILA SERIES

Be the envy of your friends, living in this ultra-spacious open plan family oriented home. You'll find yourself spending lots of time in the alfresco entertaining area that flows straight out from the integrated living, dining and kitchen space, enjoying the perfect balance of indoor and outdoor life. There's a dedicated media room, and a huge rumpus room upstairs that the kids can make their own.