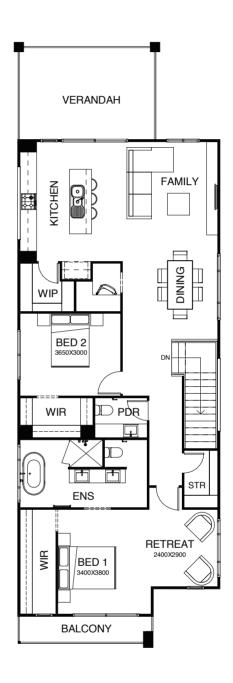

#### HAMILTON

#### SERIES

\_

In this stunning home, the upstairs level is planned with precision with an open plan kitchen, dining and living room, verandah space, and study. The large master suite includes a private balcony, walk-in robe and ensuite, plus a retreat area that parents can make their own. Three more spacious bedrooms are included on the lower level along with a separate kids' retreat and alfresco terrace.

# HAMILTON 302