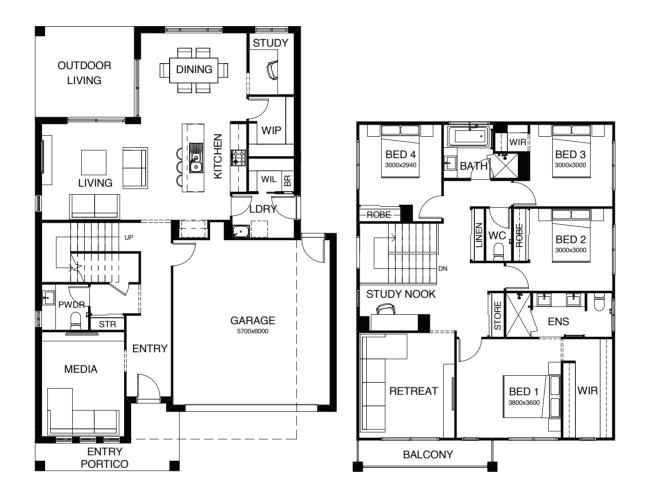

#### SERIES

\_

Light, airy, open plan living all on one level! Clever design means this stunning home will suit everyone in your family. A large alfresco space is the perfect place to entertain and the well-designed kitchen makes it easy. There's a separate media room, and parents can retreat to the privacy of their large master bedroom suite, located well away from the children's rooms.

# ARDANA 231

#### ARDANA 239

#### ARDANA 270

| FRONTAGE 16m                         | EXTERIOR LENGTH 21.57m |  |
|--------------------------------------|------------------------|--|
| TOTAL FLOOR AREA 270.3m <sup>2</sup> | EXTERIOR WIDTH 14.80m  |  |
| <b>1</b> 4                           | .5   🖵 1   🖨 2         |  |