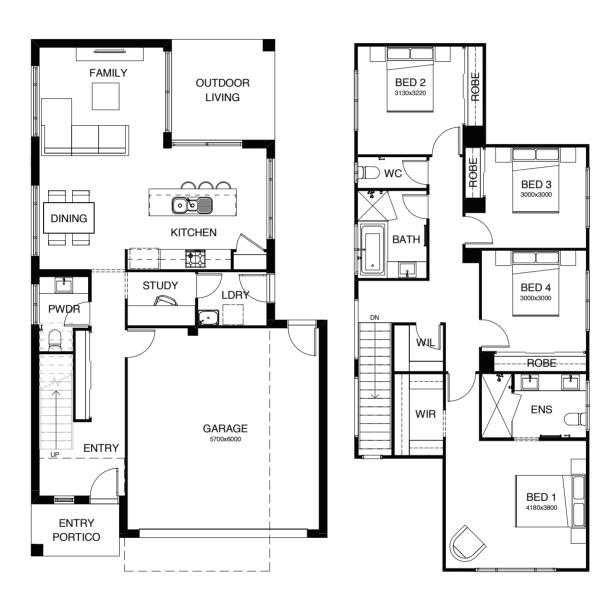

#### ARDANA 270

| FRONTAGE 16m                         | EXTERIOR LENGTH 21.57m |  |
|--------------------------------------|------------------------|--|
| TOTAL FLOOR AREA 270.3m <sup>2</sup> | EXTERIOR WIDTH 14.80m  |  |
| <b>1</b> 4                           | .5   🖵 1   🖨 2         |  |