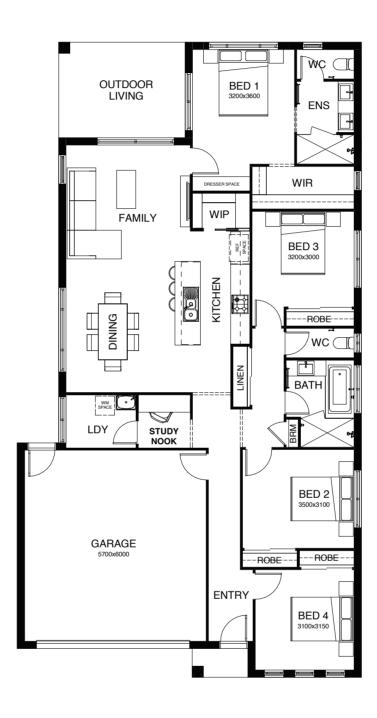

#### AVERY SERIES

Introducing a floor plan that's supremely inviting! This 4 bedroom home expertly ticks all the boxes – including an integrated family room, dining space and open kitchen, opening directly onto an outdoor living area that's perfect for entertaining. There's also a separate media room, a study nook, and a spacious master suite complete with a generously-sized walk-in robe.

### AVERY 232

| FRONTAGE 12.5m                       | EXTERIOR LENGTH 23.85m |  |
|--------------------------------------|------------------------|--|
| TOTAL FLOOR AREA 232.6m <sup>2</sup> | EXTERIOR WIDTH 11.25m  |  |
| <b>1</b> 4                           |                        |  |