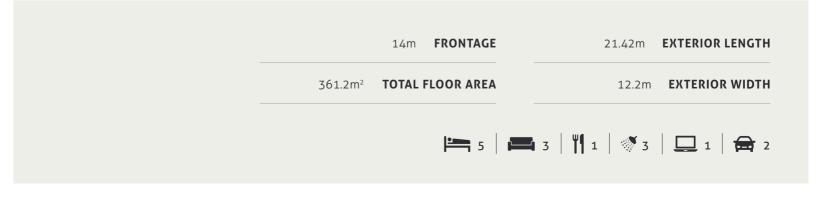

## KENSINGTON 319 B5

| FRONTAGE 14m     |         | EXTERIOR LENGTH 19.18m |  |
|------------------|---------|------------------------|--|
| TOTAL FLOOR AREA | 327.4m² | EXTERIOR WIDTH 12.3m   |  |
| 4 3              |         |                        |  |