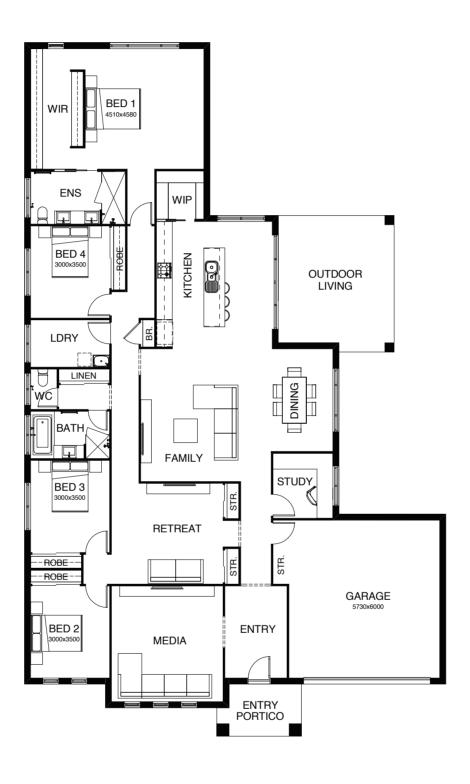

## **EMPEROR**

#### SERIES

\_

This fabulous modern 4 bedroom residence is a great entertainer, with a large family, dining and kitchen area leading directly to the spacious alfresco. There's a separate media room and kids retreat and a generously sized master suite and walk in robe.

## EMPEROR 306