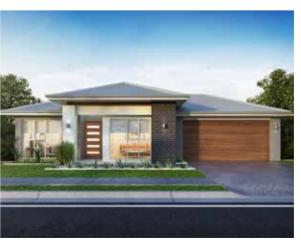

#### AVERY SERIES

Introducing a floor plan that's supremely inviting! This 4 bedroom home expertly ticks all the boxes – including an integrated family room, dining space and open kitchen, opening directly onto an outdoor living area that's perfect for entertaining. There's also a separate media room, a study nook, and a spacious master suite complete with a generously-sized walk-in robe.

### AVERY 232

| FRONTAGE 12.5m                       | EXTERIOR LENGTH 23.85m |  |
|--------------------------------------|------------------------|--|
| TOTAL FLOOR AREA 232.6m <sup>2</sup> | EXTERIOR WIDTH 11.25m  |  |
| <b>1</b> 4                           |                        |  |