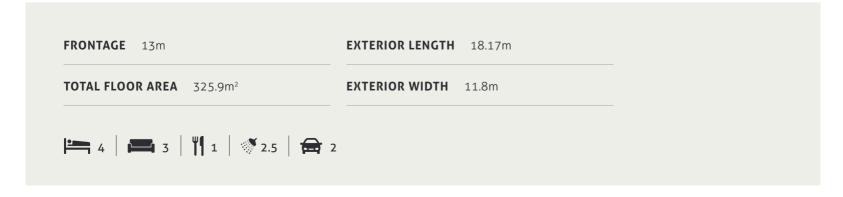

# AQUILA 394

**EXTERIOR LENGTH FRONTAGE** 13m 21.8m 394.2.m<sup>2</sup> **TOTAL FLOOR AREA** 11.8m **EXTERIOR WIDTH □** 4 | **□** 3 | **□** 1 | **○** 2.5 | **□** 1 | **□** 2