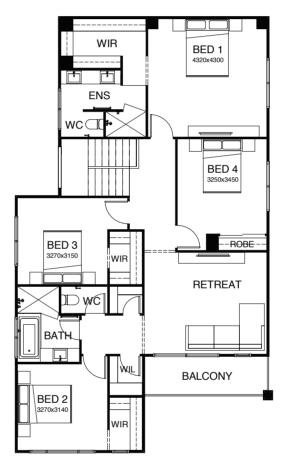

## **EMPEROR**

#### SERIES

\_

This fabulous modern 4 bedroom residence is a great entertainer, with a large family, dining and kitchen area leading directly to the spacious alfresco. There's a separate media room and kids retreat and a generously sized master suite and walk in robe.

## EMPEROR 306