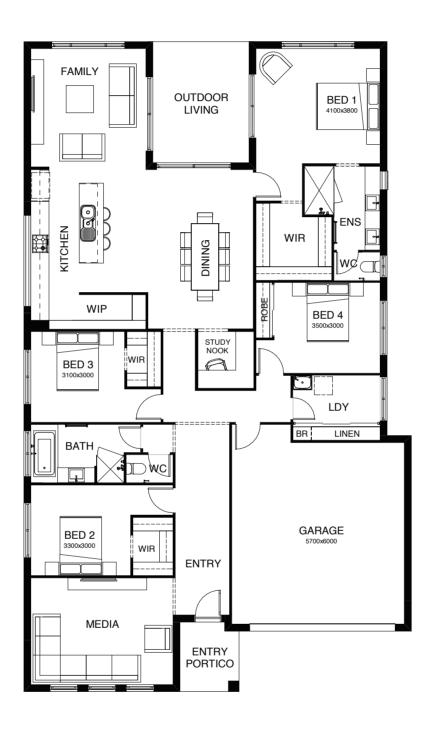

# SINGLE STOREY

### COLLECTION

| DESIGN        | FRONTAGE | TOTAL M <sup>2</sup> | PAGE |
|---------------|----------|----------------------|------|
| Ardana 231    | 17m      | 231m²                | 34   |
| Ardana 239    | 16m      | 239.2m²              | 35   |
| Ardana 270    | 16m      | 270.3m²              | 36   |
| • Athena 290  | 19.4m    | 290.1m²              | 40   |
| • Athena 322  | 17.4m    | 322.4m²              | 41   |
| • Athena 349  | 17.4m    | 349.2m <sup>2</sup>  | 42   |
| Avery 232     | 12.5     | 232.6m <sup>2</sup>  | 45   |
| Ballarat 215  | 14m      | 215.3m <sup>2</sup>  | 50   |
| • Boulton 355 | 37.9m    | 355m²                | 54   |
| • Boulton 377 | 41.5m    | 377.6m <sup>2</sup>  | 55   |
| Calypso 187   | 12.5m    | 187.9m²              | 58   |
| Calypso 189   | 12.5m    | 188.7m²              | 59   |
| Calypso 190   | 12.5m    | 189.8m²              | 60   |
| Carlton 189   | 12.5m    | 189.4m²              | 63   |
| Carlton 190   | 12.5m    | 189.4m²              | 64   |
| Carlton 193   | 12.5m    | 193m²                | 66   |
| Elwood 232    | 14m      | 232m²                | 70   |
| Elwood 240    | 14m      | 240.3m <sup>2</sup>  | 71   |
| Elwood 254    | 16m      | 254.9m²              | 72   |
| Elwood 259    | 16m      | 259.8m <sup>2</sup>  | 73   |
| Elwood 279    | 16m      | 279.8m²              | 74   |
| Emerson 260   | 16m      | 260.9m <sup>2</sup>  | 78   |
| Emerson 277   | 16m      | 277.8m²              | 79   |
| Emerson 277 M | 16m      | 277.8m²              | 80   |
| Emerson 300   | 18m      | 300.3m <sup>2</sup>  | 81   |
| Emerson 322   | 20m      | 322.2m <sup>2</sup>  | 82   |
| • Emperor 306 | 18m      | 306.3m <sup>2</sup>  | 86   |
| Falcon 204    | 16m      | 204.1m²              | 90   |
| Felix 167     | 10m      | 167m²                | 94   |
| Felix 168     | 10m      | 168m²                | 95   |
| Freedom 140   | 10m      | 140.8m²              | 98   |
| Freedom 148   | 10m      | 148m²                | 99   |
|               |          |                      |      |