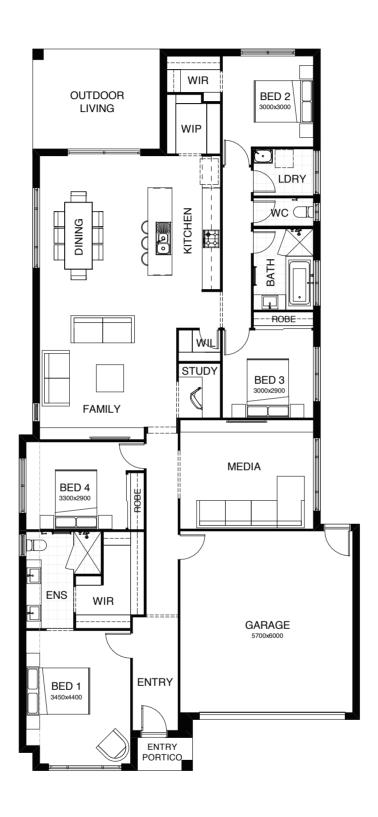

## ARDANA

#### SERIES

\_

Light, airy, open plan living all on one level! Clever design means this stunning home will suit everyone in your family. A large alfresco space is the perfect place to entertain and the well-designed kitchen makes it easy. There's a separate media room, and parents can retreat to the privacy of their large master bedroom suite, located well away from the children's rooms.

# ARDANA 231

#### ARDANA 239

#### ARDANA 270

| FRONTAGE 16m                         | EXTERIOR LENGTH 21.57m |  |
|--------------------------------------|------------------------|--|
| TOTAL FLOOR AREA 270.3m <sup>2</sup> | EXTERIOR WIDTH 14.80m  |  |
| <b>1</b> 4                           | .5   🖵 1   🖨 2         |  |