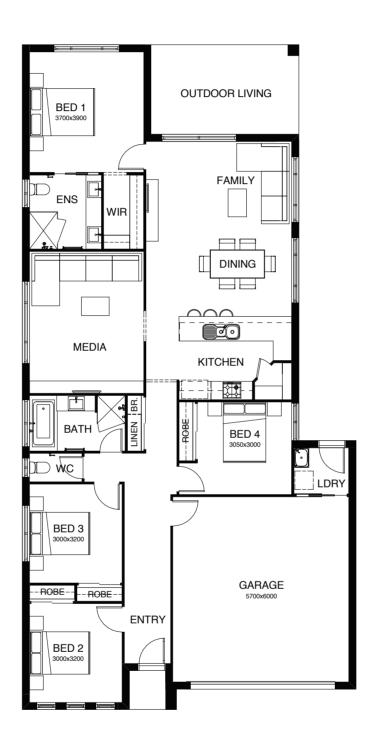

| Freedom 163 10m  Mandalay 198 12m  Mandalay 205 12m  Mandalay 221 12.5m  Milford 160 12.5m  Milford 162 12.5m  Milford 170 12.5m  Milford 183 12.5m  Neptune 214 12.2m  Neptune 231 14m  Newport 200 12.5m  Newport 216 12.5m  Newport 259 13.7m  Newport 297 15m  Portofino 254 14m  Portofino 278 16m  • Samson 268 32.5m  • Samson 300 36.2m  Sophia 20 12m                                                                                                                                                                                                                                                                                    | 150.3m <sup>2</sup> 163.4m <sup>2</sup> 197.7m <sup>2</sup> 205.1m <sup>2</sup> 221m <sup>2</sup> 160.2m <sup>2</sup> 162.4m <sup>2</sup> 171.3m <sup>2</sup> 183.8m <sup>2</sup> 214.7m <sup>2</sup> 231.6m <sup>2</sup> 200.2m <sup>2</sup> 216.8m <sup>2</sup> 297.2m <sup>2</sup> 225.3m <sup>2</sup> | 100<br>101<br>104<br>105<br>106<br>110<br>111<br>112<br>113<br>116<br>117<br>120<br>121<br>122<br>123 |
|---------------------------------------------------------------------------------------------------------------------------------------------------------------------------------------------------------------------------------------------------------------------------------------------------------------------------------------------------------------------------------------------------------------------------------------------------------------------------------------------------------------------------------------------------------------------------------------------------------------------------------------------------|-----------------------------------------------------------------------------------------------------------------------------------------------------------------------------------------------------------------------------------------------------------------------------------------------------------|-------------------------------------------------------------------------------------------------------|
| Mandalay 198       12m         Mandalay 205       12m         Mandalay 221       12.5m         Milford 160       12.5m         Milford 162       12.5m         Milford 170       12.5m         Milford 183       12.5m         Neptune 214       12.2m         Neptune 231       14m         Newport 200       12.5m         Newport 216       12.5m         Newport 259       13.7m         Newport 297       15m         Portofino 225       12.5m         Portofino 278       16m         • Samson 241       31.2m         • Samson 268       32.5m         • Samson 300       36.2m         Sophia 20       12m         Sophia 20 M       12m | 197.7m <sup>2</sup> 205.1m <sup>2</sup> 221m <sup>2</sup> 160.2m <sup>2</sup> 162.4m <sup>2</sup> 171.3m <sup>2</sup> 183.8m <sup>2</sup> 214.7m <sup>2</sup> 231.6m <sup>2</sup> 200.2m <sup>2</sup> 216.8m <sup>2</sup> 297.2m <sup>2</sup>                                                             | 104<br>105<br>106<br>110<br>111<br>112<br>113<br>116<br>117<br>120<br>121                             |
| Mandalay 205 12m  Mandalay 221 12.5m  Milford 160 12.5m  Milford 162 12.5m  Milford 170 12.5m  Milford 183 12.5m  Neptune 214 12.2m  Neptune 231 14m  Newport 200 12.5m  Newport 216 12.5m  Newport 259 13.7m  Newport 297 15m  Portofino 225 12.5m  Portofino 278 16m  • Samson 241 31.2m  • Samson 300 36.2m  Sophia 20 M 12m                                                                                                                                                                                                                                                                                                                   | 205.1m <sup>2</sup> 221m <sup>2</sup> 160.2m <sup>2</sup> 162.4m <sup>2</sup> 171.3m <sup>2</sup> 183.8m <sup>2</sup> 214.7m <sup>2</sup> 231.6m <sup>2</sup> 200.2m <sup>2</sup> 216.8m <sup>2</sup> 259.7m <sup>2</sup>                                                                                 | 105<br>106<br>110<br>111<br>112<br>113<br>116<br>117<br>120<br>121                                    |
| Mandalay 221       12.5m         Milford 160       12.5m         Milford 162       12.5m         Milford 170       12.5m         Milford 183       12.5m         Neptune 214       12.2m         Neptune 231       14m         Newport 200       12.5m         Newport 216       12.5m         Newport 259       13.7m         Newport 297       15m         Portofino 225       12.5m         Portofino 278       16m         • Samson 241       31.2m         • Samson 268       32.5m         • Samson 300       36.2m         Sophia 20       12m         Sophia 20 M       12m                                                               | 221m <sup>2</sup> 160.2m <sup>2</sup> 162.4m <sup>2</sup> 171.3m <sup>2</sup> 183.8m <sup>2</sup> 214.7m <sup>2</sup> 231.6m <sup>2</sup> 200.2m <sup>2</sup> 216.8m <sup>2</sup> 259.7m <sup>2</sup>                                                                                                     | 106<br>110<br>111<br>112<br>113<br>116<br>117<br>120<br>121                                           |
| Milford 160 12.5m  Milford 162 12.5m  Milford 170 12.5m  Milford 183 12.5m  Neptune 214 12.2m  Neptune 231 14m  Newport 200 12.5m  Newport 216 12.5m  Newport 259 13.7m  Newport 297 15m  Portofino 225 12.5m  Portofino 278 16m  • Samson 241 31.2m  • Samson 268 32.5m  • Samson 300 36.2m  Sophia 20 M 12m                                                                                                                                                                                                                                                                                                                                     | 160.2m <sup>2</sup><br>162.4m <sup>2</sup><br>171.3m <sup>2</sup><br>183.8m <sup>2</sup><br>214.7m <sup>2</sup><br>231.6m <sup>2</sup><br>200.2m <sup>2</sup><br>216.8m <sup>2</sup><br>259.7m <sup>2</sup>                                                                                               | 110<br>111<br>112<br>113<br>116<br>117<br>120<br>121                                                  |
| Milford 162 12.5m  Milford 170 12.5m  Milford 183 12.5m  Neptune 214 12.2m  Neptune 231 14m  Newport 200 12.5m  Newport 216 12.5m  Newport 259 13.7m  Newport 297 15m  Portofino 225 12.5m  Portofino 278 16m  • Samson 241 31.2m  • Samson 268 32.5m  • Samson 300 36.2m  Sophia 20 M 12m                                                                                                                                                                                                                                                                                                                                                        | 162.4m <sup>2</sup><br>171.3m <sup>2</sup><br>183.8m <sup>2</sup><br>214.7m <sup>2</sup><br>231.6m <sup>2</sup><br>200.2m <sup>2</sup><br>216.8m <sup>2</sup><br>259.7m <sup>2</sup>                                                                                                                      | 111<br>112<br>113<br>116<br>117<br>120<br>121                                                         |
| Milford 170       12.5m         Milford 183       12.5m         Neptune 214       12.2m         Neptune 231       14m         Newport 200       12.5m         Newport 216       12.5m         Newport 259       13.7m         Newport 297       15m         Portofino 225       12.5m         Portofino 254       14m         Portofino 278       16m         • Samson 241       31.2m         • Samson 268       32.5m         • Samson 300       36.2m         Sophia 20       12m         Sophia 20 M       12m                                                                                                                                | 171.3m <sup>2</sup><br>183.8m <sup>2</sup><br>214.7m <sup>2</sup><br>231.6m <sup>2</sup><br>200.2m <sup>2</sup><br>216.8m <sup>2</sup><br>259.7m <sup>2</sup>                                                                                                                                             | 112<br>113<br>116<br>117<br>120<br>121                                                                |
| Milford 183       12.5m         Neptune 214       12.2m         Neptune 231       14m         Newport 200       12.5m         Newport 216       12.5m         Newport 259       13.7m         Newport 297       15m         Portofino 225       12.5m         Portofino 254       14m         Portofino 278       16m         • Samson 241       31.2m         • Samson 268       32.5m         • Samson 300       36.2m         Sophia 20       12m         Sophia 20 M       12m                                                                                                                                                                | 183.8m <sup>2</sup><br>214.7m <sup>2</sup><br>231.6m <sup>2</sup><br>200.2m <sup>2</sup><br>216.8m <sup>2</sup><br>259.7m <sup>2</sup>                                                                                                                                                                    | 113<br>116<br>117<br>120<br>121                                                                       |
| Neptune 214       12.2m         Neptune 231       14m         Newport 200       12.5m         Newport 216       12.5m         Newport 259       13.7m         Newport 297       15m         Portofino 225       12.5m         Portofino 254       14m         Portofino 278       16m         • Samson 241       31.2m         • Samson 268       32.5m         • Samson 300       36.2m         Sophia 20       12m         Sophia 20 M       12m                                                                                                                                                                                                | 214.7m <sup>2</sup><br>231.6m <sup>2</sup><br>200.2m <sup>2</sup><br>216.8m <sup>2</sup><br>259.7m <sup>2</sup>                                                                                                                                                                                           | 116<br>117<br>120<br>121<br>122                                                                       |
| Neptune 231       14m         Newport 200       12.5m         Newport 216       12.5m         Newport 259       13.7m         Newport 297       15m         Portofino 225       12.5m         Portofino 254       14m         Portofino 278       16m         • Samson 241       31.2m         • Samson 268       32.5m         • Samson 300       36.2m         Sophia 20       12m         Sophia 20 M       12m                                                                                                                                                                                                                                | 231.6m <sup>2</sup><br>200.2m <sup>2</sup><br>216.8m <sup>2</sup><br>259.7m <sup>2</sup>                                                                                                                                                                                                                  | 117<br>120<br>121<br>122                                                                              |
| Newport 200       12.5m         Newport 216       12.5m         Newport 259       13.7m         Newport 297       15m         Portofino 225       12.5m         Portofino 254       14m         Portofino 278       16m         • Samson 241       31.2m         • Samson 268       32.5m         • Samson 300       36.2m         Sophia 20       12m         Sophia 20 M       12m                                                                                                                                                                                                                                                              | 200.2m <sup>2</sup><br>216.8m <sup>2</sup><br>259.7m <sup>2</sup><br>297.2m <sup>2</sup>                                                                                                                                                                                                                  | 120<br>121<br>122                                                                                     |
| Newport 216       12.5m         Newport 259       13.7m         Newport 297       15m         Portofino 225       12.5m         Portofino 254       14m         Portofino 278       16m         • Samson 241       31.2m         • Samson 268       32.5m         • Samson 300       36.2m         Sophia 20       12m         Sophia 20 M       12m                                                                                                                                                                                                                                                                                              | 216.8m <sup>2</sup><br>259.7m <sup>2</sup><br>297.2m <sup>2</sup>                                                                                                                                                                                                                                         | 121<br>122                                                                                            |
| Newport 259       13.7m         Newport 297       15m         Portofino 225       12.5m         Portofino 254       14m         Portofino 278       16m         • Samson 241       31.2m         • Samson 268       32.5m         • Samson 300       36.2m         Sophia 20       12m         Sophia 20 M       12m                                                                                                                                                                                                                                                                                                                              | 259.7m <sup>2</sup><br>297.2m <sup>2</sup>                                                                                                                                                                                                                                                                | 122                                                                                                   |
| Newport 297     15m       Portofino 225     12.5m       Portofino 254     14m       Portofino 278     16m       • Samson 241     31.2m       • Samson 268     32.5m       • Samson 300     36.2m       Sophia 20     12m       Sophia 20 M     12m                                                                                                                                                                                                                                                                                                                                                                                                | 297.2m²                                                                                                                                                                                                                                                                                                   |                                                                                                       |
| Portofino 225 12.5m  Portofino 254 14m  Portofino 278 16m  • Samson 241 31.2m  • Samson 268 32.5m  • Samson 300 36.2m  Sophia 20 M 12m                                                                                                                                                                                                                                                                                                                                                                                                                                                                                                            |                                                                                                                                                                                                                                                                                                           | 123                                                                                                   |
| Portofino 254 14m  Portofino 278 16m  • Samson 241 31.2m  • Samson 268 32.5m  • Samson 300 36.2m  Sophia 20 12m  Sophia 20 M 12m                                                                                                                                                                                                                                                                                                                                                                                                                                                                                                                  | 225.3m²                                                                                                                                                                                                                                                                                                   |                                                                                                       |
| Portofino 278 16m  • Samson 241 31.2m  • Samson 268 32.5m  • Samson 300 36.2m  Sophia 20 12m  Sophia 20 M 12m                                                                                                                                                                                                                                                                                                                                                                                                                                                                                                                                     |                                                                                                                                                                                                                                                                                                           | 126                                                                                                   |
| <ul> <li>Samson 241 31.2m</li> <li>Samson 268 32.5m</li> <li>Samson 300 36.2m</li> <li>Sophia 20 12m</li> <li>Sophia 20 M 12m</li> </ul>                                                                                                                                                                                                                                                                                                                                                                                                                                                                                                          | 254.8m²                                                                                                                                                                                                                                                                                                   | 127                                                                                                   |
| • Samson 268 32.5m • Samson 300 36.2m Sophia 20 12m Sophia 20 M 12m                                                                                                                                                                                                                                                                                                                                                                                                                                                                                                                                                                               | 278m²                                                                                                                                                                                                                                                                                                     | 128                                                                                                   |
| • Samson 300 36.2m  Sophia 20 12m  Sophia 20 M 12m                                                                                                                                                                                                                                                                                                                                                                                                                                                                                                                                                                                                | 241m²                                                                                                                                                                                                                                                                                                     | 132                                                                                                   |
| Sophia 20 12m<br>Sophia 20 M 12m                                                                                                                                                                                                                                                                                                                                                                                                                                                                                                                                                                                                                  | 268.6m²                                                                                                                                                                                                                                                                                                   | 133                                                                                                   |
| Sophia 20 M 12m                                                                                                                                                                                                                                                                                                                                                                                                                                                                                                                                                                                                                                   | 300.4m²                                                                                                                                                                                                                                                                                                   | 134                                                                                                   |
|                                                                                                                                                                                                                                                                                                                                                                                                                                                                                                                                                                                                                                                   | 189.9m²                                                                                                                                                                                                                                                                                                   | 138                                                                                                   |
| Sophia 20 MR 12m                                                                                                                                                                                                                                                                                                                                                                                                                                                                                                                                                                                                                                  | 189.9m²                                                                                                                                                                                                                                                                                                   | 139                                                                                                   |
|                                                                                                                                                                                                                                                                                                                                                                                                                                                                                                                                                                                                                                                   | 191m²                                                                                                                                                                                                                                                                                                     | 140                                                                                                   |
| Sophia 22 12.5m                                                                                                                                                                                                                                                                                                                                                                                                                                                                                                                                                                                                                                   | 210.9m²                                                                                                                                                                                                                                                                                                   | 141                                                                                                   |
| Sophia 22 M 12.5m                                                                                                                                                                                                                                                                                                                                                                                                                                                                                                                                                                                                                                 | 212m²                                                                                                                                                                                                                                                                                                     | 142                                                                                                   |
| Sophia 240 13.7m                                                                                                                                                                                                                                                                                                                                                                                                                                                                                                                                                                                                                                  | 239.7m²                                                                                                                                                                                                                                                                                                   | 143                                                                                                   |
| Sophia 253 14m                                                                                                                                                                                                                                                                                                                                                                                                                                                                                                                                                                                                                                    |                                                                                                                                                                                                                                                                                                           | 144                                                                                                   |
| Sophia 253 M 14m                                                                                                                                                                                                                                                                                                                                                                                                                                                                                                                                                                                                                                  | 253.1m²                                                                                                                                                                                                                                                                                                   |                                                                                                       |
| Vienna 194 12m                                                                                                                                                                                                                                                                                                                                                                                                                                                                                                                                                                                                                                    | 253.1m <sup>2</sup><br>253.1m <sup>2</sup>                                                                                                                                                                                                                                                                | 145                                                                                                   |
| Vienna 213 12m                                                                                                                                                                                                                                                                                                                                                                                                                                                                                                                                                                                                                                    |                                                                                                                                                                                                                                                                                                           | 145<br>148                                                                                            |

#### MANDALAY

#### SERIES

This stunning four bedroom home is a showcase for easy, enjoyable indoor/outdoor living. Family and friends will gather in the central living, dining and kitchen areas, or spacious alfresco directly outside. Parents will love that their master suite is

positioned perfectly for privacy.