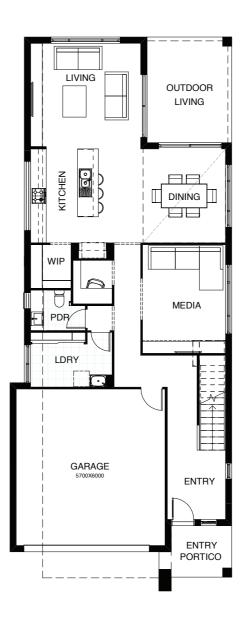

## LENNOX 337

This dazzling 4 bedroom design showcases multiple living spaces ideal for both family fun and private moments, an upstairs rumpus room the kids can call their own, a master suite with a huge walk-in robe, and study areas on both levels. At the heart of it all, the entertainer's kitchen is the hub around which the dining room, family room and outdoor living area are gathered.