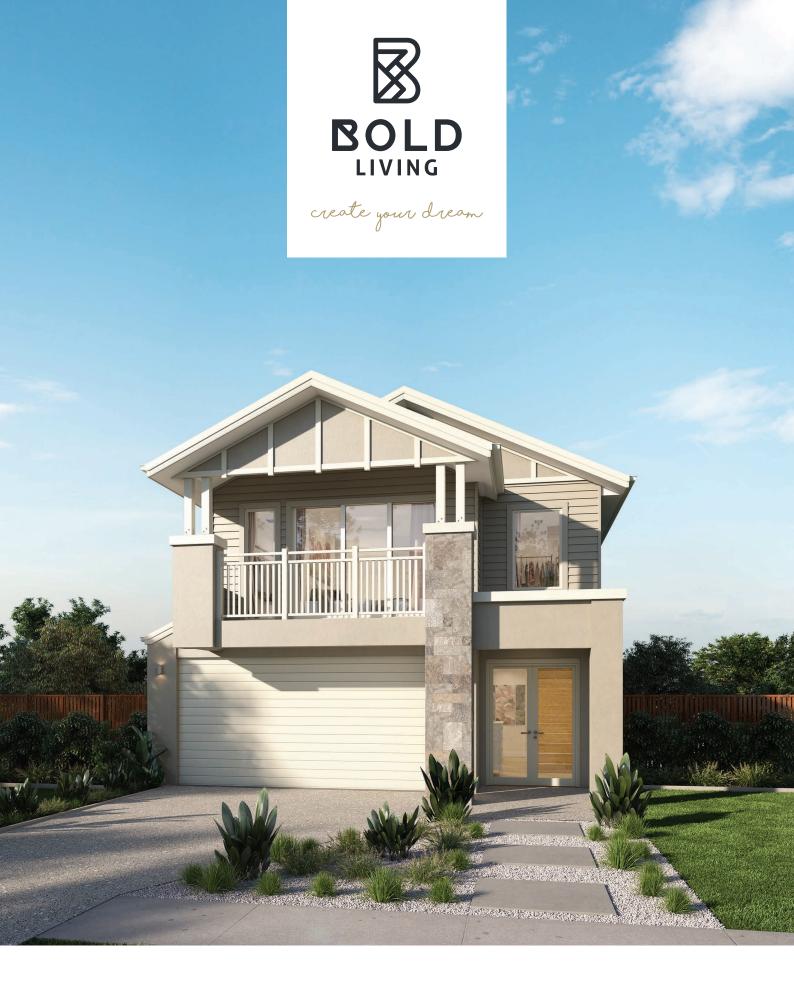

## SPRINGFIELD DISPLAY HOMES

LENNOX 337 | OSLO 304

Bold Living builds beautiful homes that bring dreams to life, creating places families will love. Every Bold home makes a unique statement, thanks to contemporary design, attention to detail, flexibility and quality in construction.

## LENNOX 337

This dazzling 4 bedroom design showcases multiple living spaces ideal for both family fun and private moments, an upstairs rumpus room the kids can call their own, a master suite with a huge walk-in robe, and study areas on both levels. At the heart of it all, the entertainer's kitchen is the hub around which the dining room, family room and outdoor living area are gathered.

| FRONTAGE 12.5m                       | EXTERIOR LENGTH 19.94m |
|--------------------------------------|------------------------|
| TOTAL FLOOR AREA 337.7m <sup>2</sup> | EXTERIOR WIDTH 11.3m   |
| <b>!</b> 4                           |                        |