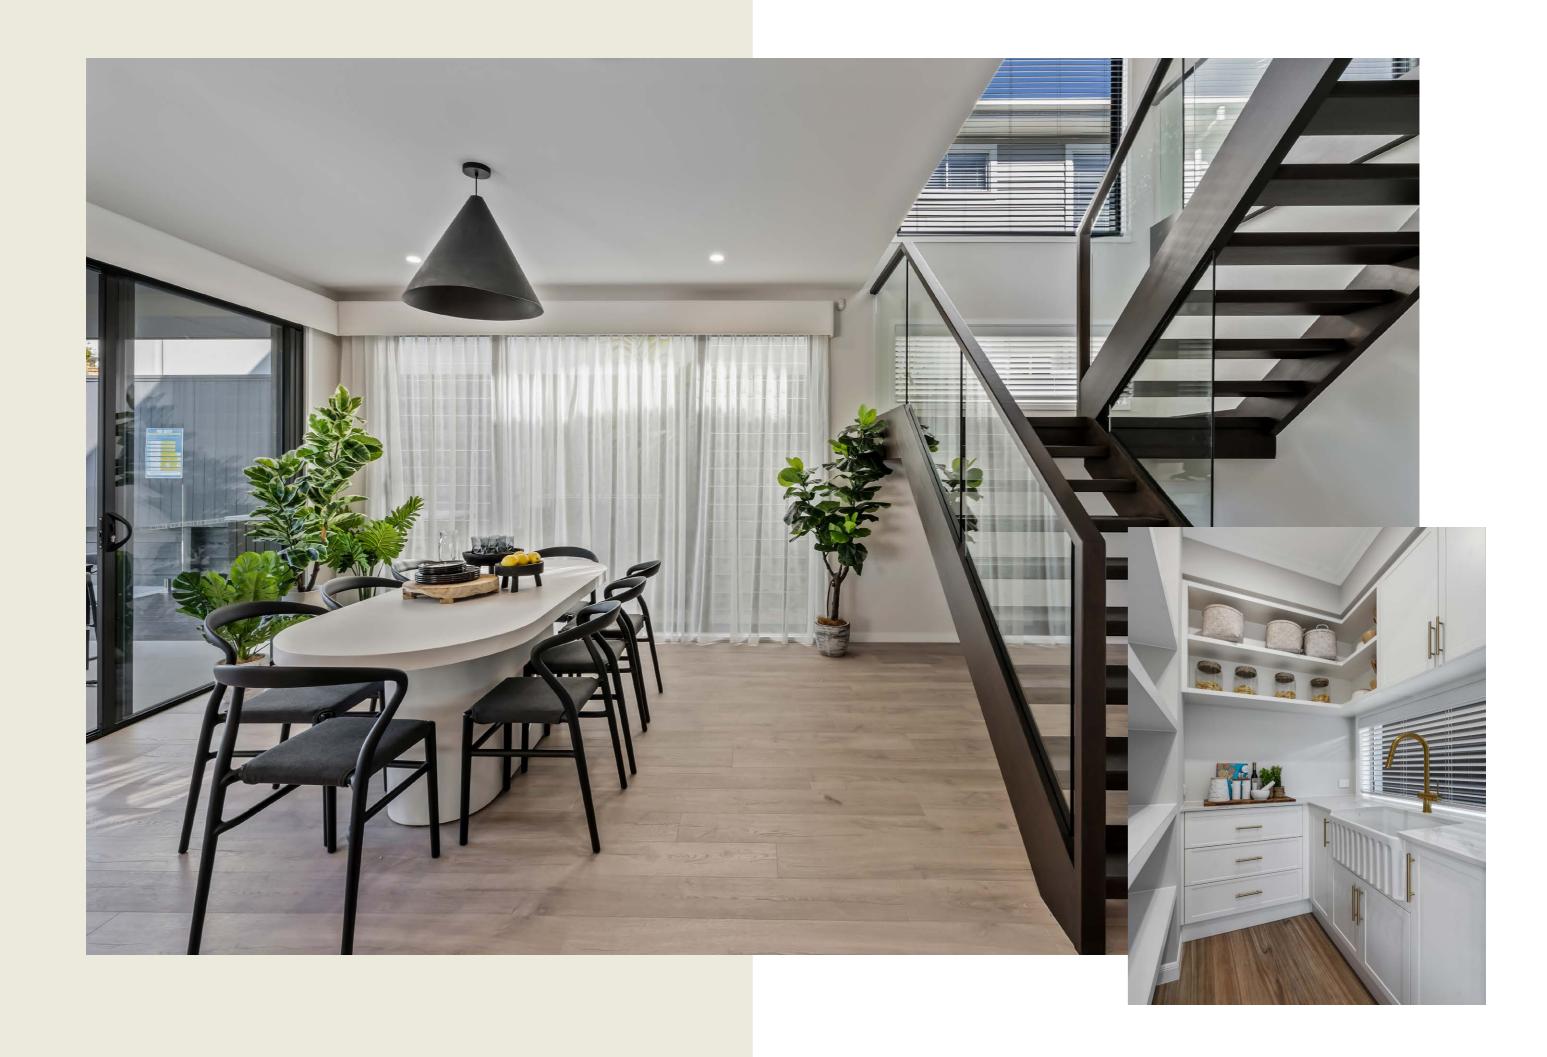

## LENNOX 337

This dazzling 4 bedroom design showcases multiple living spaces ideal for both family fun and private moments, an upstairs rumpus room the kids can call their own, a master suite with a huge walk-in robe, and study areas on both levels. At the heart of it all, the entertainer's kitchen is the hub around which the dining room, family room and outdoor living area are gathered.

Life revolves around the central core of the four bedroom Athena design, with the kitchen, dining and family room all seamlessly connected to the outdoor living and entertaining space. There's a media room to watch your favourite movies, a separate study, a kids' retreat and a generously sized master suite positioned for peace and privacy.