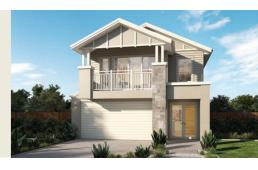

## SPRINGFIELD DISPLAY HOMES

LENNOX 337 | OSLO 304

Bold Living builds beautiful homes that bring dreams to life, creating places families will love. Every Bold home makes a unique statement, thanks to contemporary design, attention to detail, flexibility and quality in construction.

## LENNOX 337

This dazzling 4 bedroom design showcases multiple living spaces ideal for both family fun and private moments, an upstairs rumpus room the kids can call their own, a master suite with a huge walk-in robe, and study areas on both levels. At the heart of it all, the entertainer's kitchen is the hub around which the dining room, family room and outdoor living area are gathered.

| FRONTAGE 12.5m                       | EXTERIOR LENGTH 19.94m |
|--------------------------------------|------------------------|
| TOTAL FLOOR AREA 337.7m <sup>2</sup> | EXTERIOR WIDTH 11.3m   |
| <b>!</b> 4                           |                        |