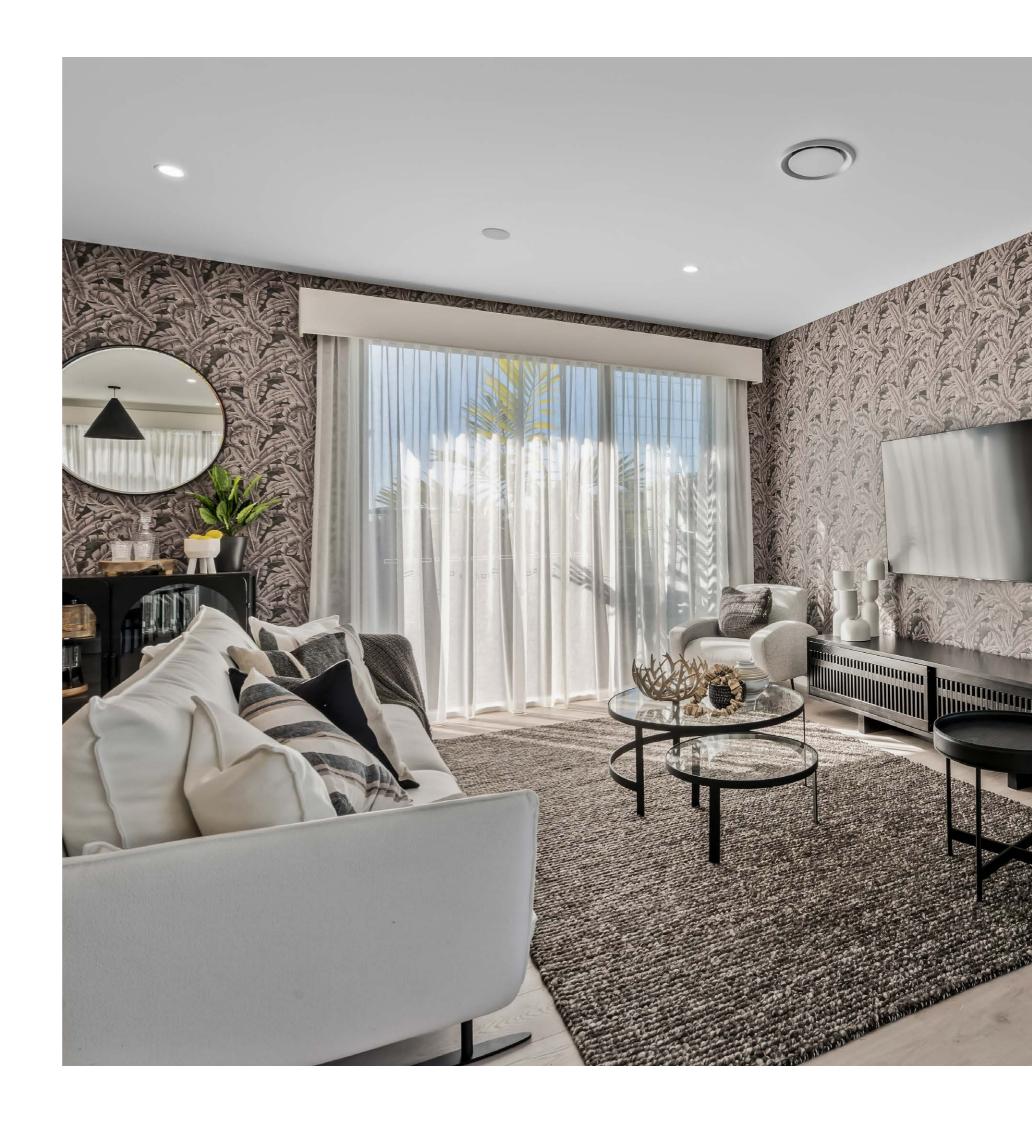

## LENNOX 337

This dazzling 4 bedroom design showcases multiple living spaces ideal for both family fun and private moments, an upstairs rumpus room the kids can call their own, a master suite with a huge walk-in robe, and study areas on both levels. At the heart of it all, the entertainer's kitchen is the hub around which the dining room, family room and outdoor living area are gathered.

Life revolves around the central core of the four bedroom Athena design, with the kitchen, dining and family room all seamlessly connected to the outdoor living and entertaining space. There's a media room to watch your favourite movies, a separate study, a kids' retreat and a generously sized master suite positioned for peace and privacy.