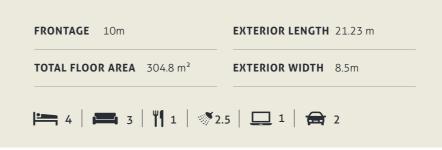

| FRONTAGE 12.5m                       | EXTERIOR LENGTH 19.94m |
|--------------------------------------|------------------------|
| TOTAL FLOOR AREA 337.7m <sup>2</sup> | EXTERIOR WIDTH 11.3m   |
| <b>!</b> 4                           |                        |