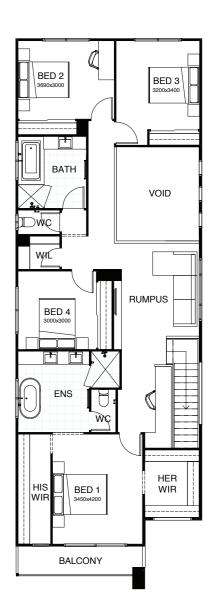

## LENNOX 337

This dazzling 4 bedroom design showcases multiple living spaces ideal for both family fun and private moments, an upstairs rumpus room the kids can call their own, a master suite with a huge walk-in robe, and study areas on both levels. At the heart of it all, the entertainer's kitchen is the hub around which the dining room, family room and outdoor living area are gathered.