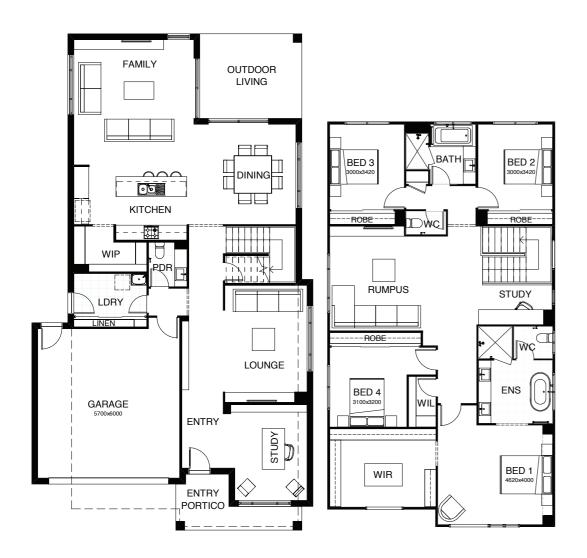

## LENNOX 337

This dazzling 4 bedroom design showcases multiple living spaces ideal for both family fun and private moments, an upstairs rumpus room the kids can call their own, a master suite with a huge walk-in robe, and study areas on both levels. At the heart of it all, the entertainer's kitchen is the hub around which the dining room, family room and outdoor living area are gathered.

| FRONTAGE 12.5m                       | EXTERIOR LENGTH 19.94m |
|--------------------------------------|------------------------|
| TOTAL FLOOR AREA 337.7m <sup>2</sup> | EXTERIOR WIDTH 11.3m   |
| <b>!</b> 4                           |                        |