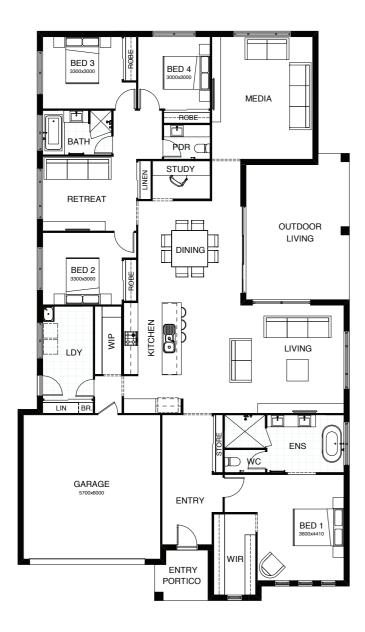

# NEWPORT 297

A superbly spacious interpretation of family living all on one level, this floorplan has it all: four bedrooms, including master suite with walk-in robe, children's rooms grouped around a separate retreat and private study. Key to it all is the open plan living, kitchen and dining space, connecting seamlessly with the expansive alfresco living area.