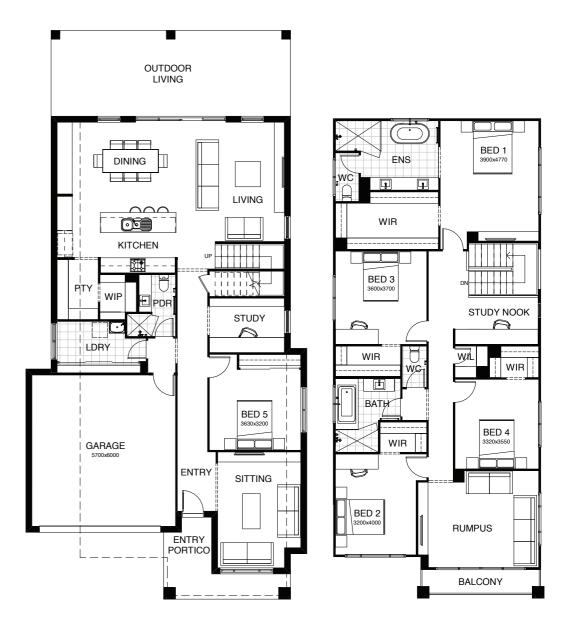

# **ZEUS 363**

The best of contemporary architecture combines with intelligent design thinking in this two storey home. Five bedrooms, including a grand master suite with a massive walk-in robe, are upstairs. There's also a well-placed kids' retreat. Downstairs there's a large study, a walk-in pantry and integrated open plan living spaces tempting you out to the alfresco area.