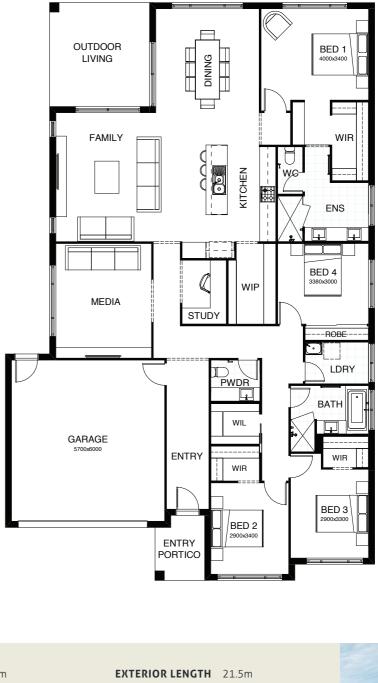

# AVERY 232

Introducing a floor plan that's supremely inviting! This 4 bedroom home expertly ticks all the boxes – including an integrated family room, dining space and open kitchen, opening directly onto an outdoor living area that's perfect for entertaining. There's also a separate media room, a study nook, and a spacious master suite complete with a generously-sized walk-in robe.