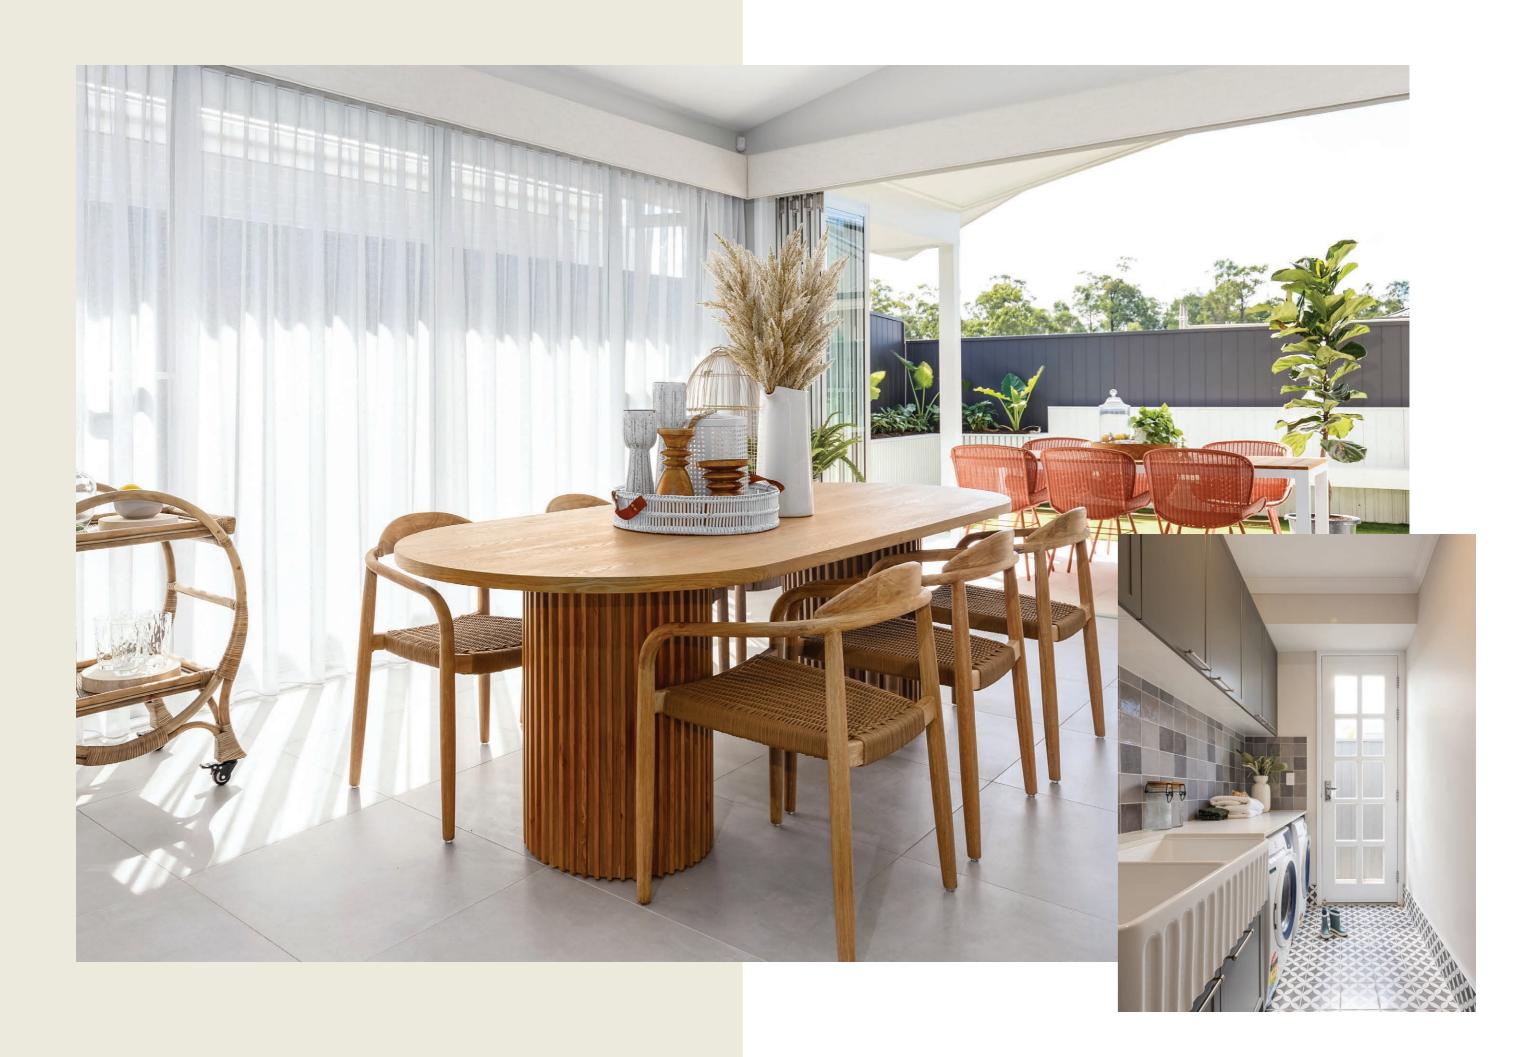

# AVERY 232

Introducing a floor plan that's supremely inviting! This 4 bedroom home expertly ticks all the boxes – including an integrated family room, dining space and open kitchen, opening directly onto an outdoor living area that's perfect for entertaining. There's also a separate media room, a study nook, and a spacious master suite complete with a generously-sized walk-in robe.

The Emerson is an intelligently designed family home delivering luxury without compromise. You're spoilt with two generous living spaces, a study and four bedrooms including a master suite designed to impress. The kitchen, living and dining is located at the heart of the home providing easy access to the rest of the house and a seamless flow directly to the outdoor living space.