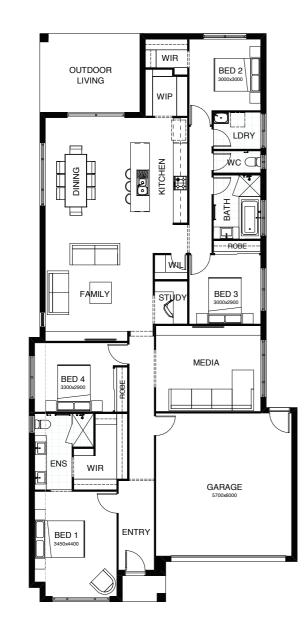

# AVERY 232

Introducing a floor plan that's supremely inviting! This 4 bedroom home expertly ticks all the boxes – including an integrated family room, dining space and open kitchen, opening directly onto an outdoor living area that's perfect for entertaining. There's also a separate media room, a study nook, and a spacious master suite complete with a generously-sized walk-in robe.