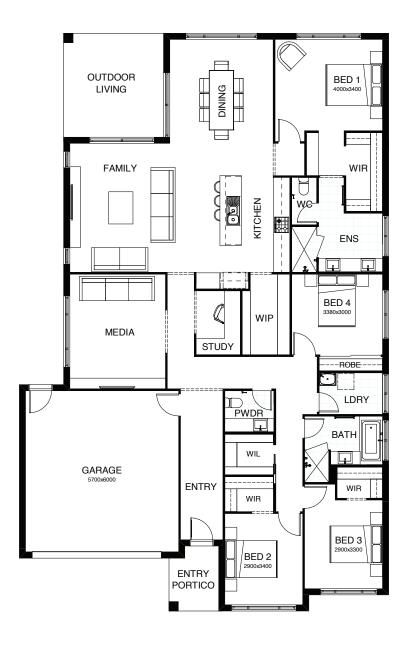

## AVERY 232

Introducing a floor plan that's supremely inviting! This 4 bedroom home expertly ticks all the boxes – including an integrated family room, dining space and open kitchen, opening directly onto an outdoor living area that's perfect for entertaining. There's also a separate media room, a study nook, and a spacious master suite complete with a generously-sized walk-in robe.

FRONTAGE 12.5m

**EXTERIOR LENGTH** 23.85m

TOTAL FLOOR AREA 232.6m<sup>2</sup>

**EXTERIOR WIDTH** 11.25m

## EMERSON 260

The Emerson is an intelligently designed family home delivering luxury without compromise. You're spoilt with two generous living spaces, a study and four bedrooms including a master suite designed to impress. The kitchen, living and dining is located at the heart of the home providing easy access to the rest of the house and a seamless flow directly to the outdoor living space.

FRONTAGE 16m

**EXTERIOR LENGTH** 21.5m

TOTAL FLOOR AREA 260.9m<sup>2</sup>

**EXTERIOR WIDTH** 13.75m