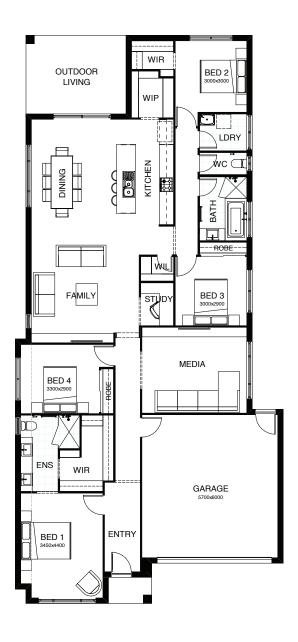

## AVERY 232

Introducing a floor plan that's supremely inviting! This 4 bedroom home expertly ticks all the boxes – including an integrated family room, dining space and open kitchen, opening directly onto an outdoor living area that's perfect for entertaining. There's also a separate media room, a study nook, and a spacious master suite complete with a generously-sized walk-in robe.

FRONTAGE 12.5m

**EXTERIOR LENGTH** 23.85m

TOTAL FLOOR AREA 232.6m<sup>2</sup>

**EXTERIOR WIDTH** 11.25m