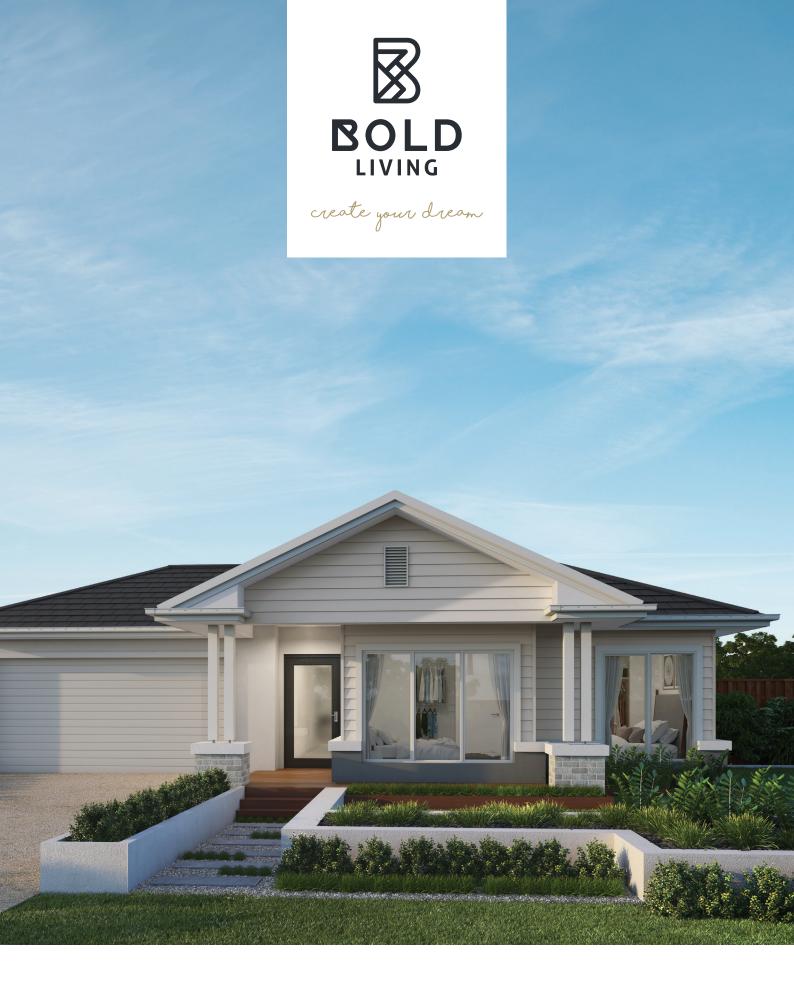

### RIDGEVIEW DISPLAY HOMES

AVERY 232 | EMERSON 260

## AVERY 232

Introducing a floor plan that's supremely inviting! This 4 bedroom home expertly ticks all the boxes – including an integrated family room, dining space and open kitchen, opening directly onto an outdoor living area that's perfect for entertaining. There's also a separate media room, a study nook, and a spacious master suite complete with a generously-sized walk-in robe.

FRONTAGE 12.5m

**EXTERIOR LENGTH** 23.85m

TOTAL FLOOR AREA 232.6m<sup>2</sup>

**EXTERIOR WIDTH** 11.25m

## EMERSON 260

The Emerson is an intelligently designed family home delivering luxury without compromise. You're spoilt with two generous living spaces, a study and four bedrooms including a master suite designed to impress. The kitchen, living and dining is located at the heart of the home providing easy access to the rest of the house and a seamless flow directly to the outdoor living space.

FRONTAGE 16m

**EXTERIOR LENGTH** 21.5m

TOTAL FLOOR AREA 260.9m<sup>2</sup>

**EXTERIOR WIDTH** 13.75m

### **NARANGBA**

AVERY 232 & EMERSON 260

Ridge Parade, Narangba Q 4504