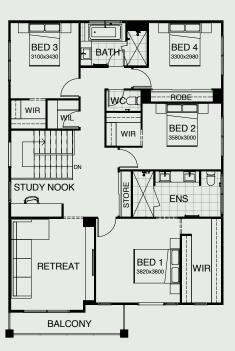

## STOCKHOLM M 304

Fabulous family living is the hallmark of this stunning four bedroom design. Upstairs is dedicated to private time – the master suite with an integrated private space where parents can unwind, adjoined by a large retreat and a convenient study nook. Downstairs the generously-sized media room is at the front of the house, there's a separate study, and the well-designed kitchen, dining and living area flows seamlessly out to the entertaining space at the rear.