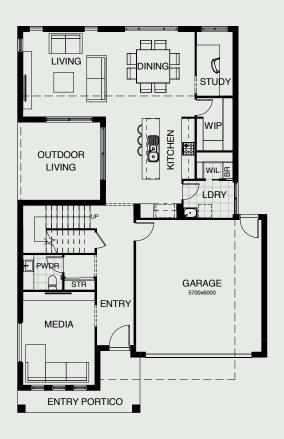

## STOCKHOLM M 304

Fabulous family living is the hallmark of this stunning four bedroom design. Upstairs is dedicated to private time – the master suite with an integrated private space where parents can unwind, adjoined by a large retreat and a convenient study nook. Downstairs the generously-sized media room is at the front of the house, there's a separate study, and the well-designed kitchen, dining and living area flows seamlessly out to the entertaining space at the rear.