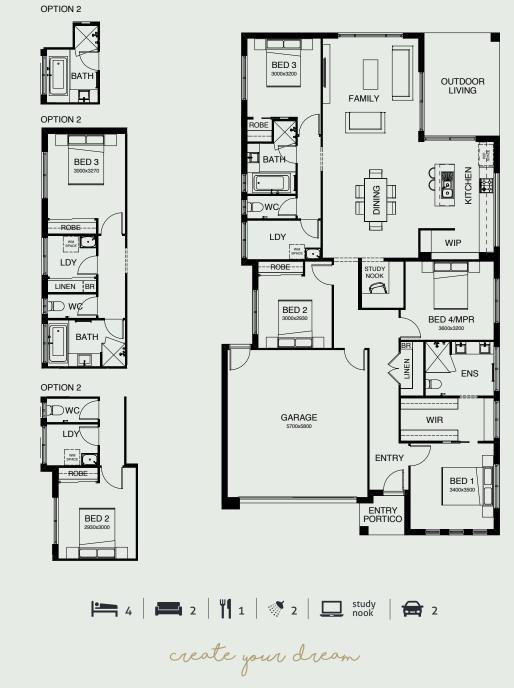

## SOPHIA M 22

Everything essential is included in this smart single level design, from the multi-purpose room, perfect for relaxing, to the open plan family, dining and kitchen space at the heart of the home – connecting directly with the outdoor entertaining area. There's also a separate study, and the master bedroom is complete with ensuite and walk-in robe.

| FRONTAGE         | 12.5m                |
|------------------|----------------------|
| EXTERIOR LENGTH  | 20.43m               |
| EXTERIOR WIDTH   | 11.30m               |
| TOTAL FLOOR AREA | 212.00m <sup>2</sup> |