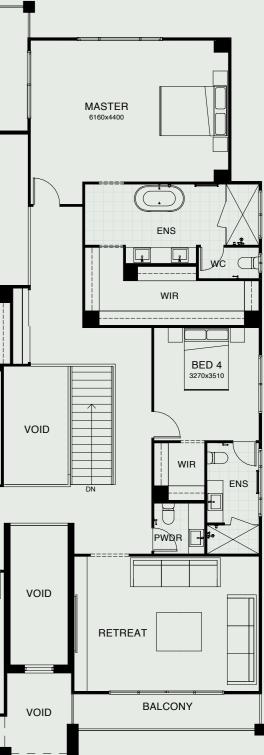

Moving upstairs, you're greeted with a spacious retreat space and four oversized bedrooms all with private ensuites and walk in robes. The master suite is a place for total relaxation, featuring a private balcony, grand ensuite and his and hers walk in wardrobes

Be totally captivated by this contemporary masterpiece, designed for the gracious Queensland lifestyle.

| FRONTAGE         | 17.5m               |
|------------------|---------------------|
| EXTERIOR LENGTH  | 23.560m             |
| EXTERIOR WIDTH   | 15.610m             |
| TOTAL FLOOR AREA | 523.4m <sup>2</sup> |
|                  |                     |
| MASTER BEDROOM   | 4600m x 4400m       |
| BEDROOM 2        | 3740m x 3500m       |
| BEDROOM 3        | 3650m x 3530m       |
| BEDROOM 4        | 3270m x 3510m       |
| BEDROOM 5        | 3220m x 3410m       |
| UPPER LIVING     | 183.3m²             |
| LOWER LIVING     | 191.3m²             |
| OUTDOOR LIVING   | 18.3m²              |
| GARAGE           | 58.8m²              |
|                  |                     |