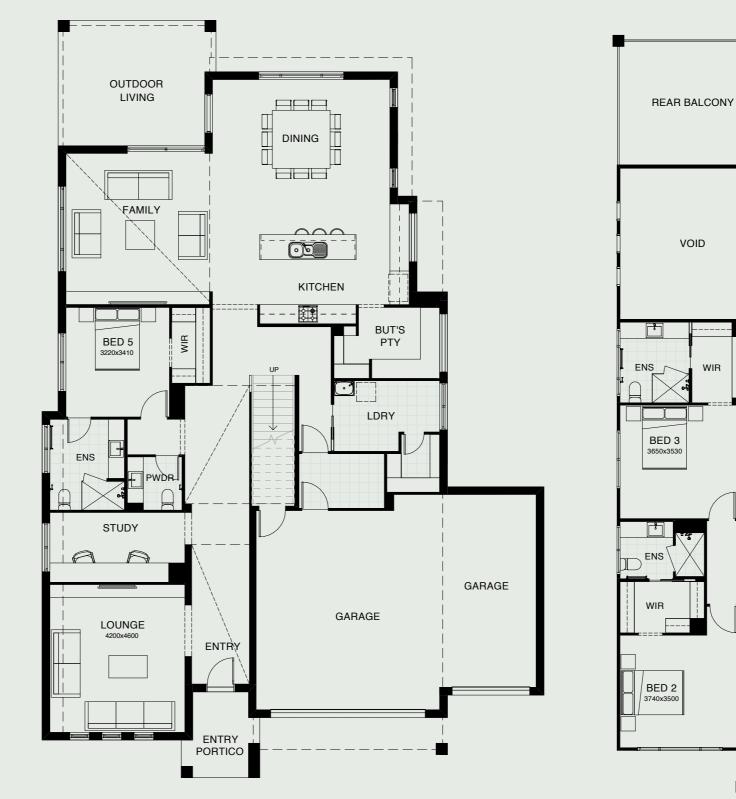

Upon entering through the oversized entry door, you'll be greeted with light filled voids, relaxing sitting room, fifth bedroom with private ensuite and study space. The open plan kitchen including butler's pantry is situated in the heat of the home, looking out through the bi-fold doors to the expansive outdoor living space.

Be totally captivated by this contemporary masterpiece, designed for the gracious Queensland lifestyle.

| FRONTAGE         | 17.5m               |
|------------------|---------------------|
| EXTERIOR LENGTH  | 23.560m             |
| EXTERIOR WIDTH   | 15.610m             |
| TOTAL FLOOR AREA | 523.4m <sup>2</sup> |
|                  |                     |
| MASTER BEDROOM   | 4600m x 4400m       |
| BEDROOM 2        | 3740m x 3500m       |
| BEDROOM 3        | 3650m x 3530m       |
| BEDROOM 4        | 3270m x 3510m       |
| BEDROOM 5        | 3220m x 3410m       |
| UPPER LIVING     | 183.3m²             |
| LOWER LIVING     | 191.3m²             |
| OUTDOOR LIVING   | 18.3m²              |
| GARAGE           | 58.8m²              |
|                  |                     |