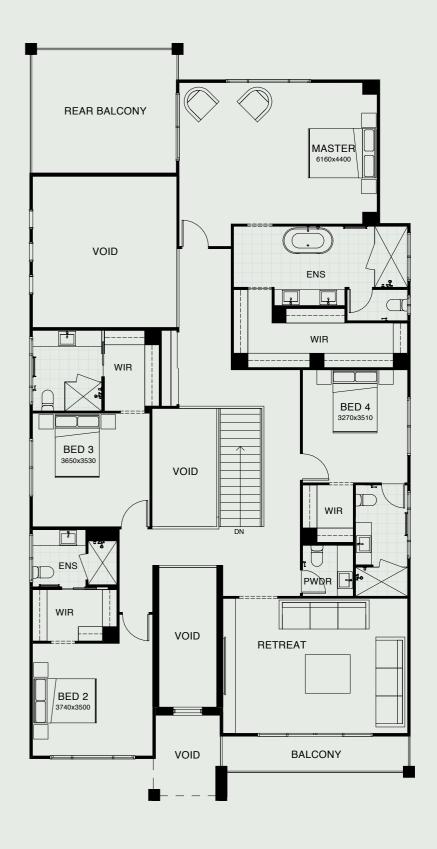

Moving upstairs, you're greeted with a spacious retreat space and four oversized bedrooms all with private ensuites and walk in robes. The master suite is a place for total relaxation, featuring a private balcony, grand ensuite and his and hers walk in wardrobes

Be totally captivated by this contemporary masterpiece, designed for the gracious Queensland lifestyle.

FRONTAGE 15.61m

EXTERIOR LENGTH 23.560m

EXTERIOR WIDTH 12.610m

TOTAL FLOOR AREA 504.0m<sup>2</sup>

 MASTER BEDROOM
 6160m x 4400m

 BEDROOM 2
 3740m x 3500m

 BEDROOM 3
 3650m x 3530m

 BEDROOM 4
 3270m x 3510m

 BEDROOM 5
 3220m x 3410m

 UPPER LIVING
 183.3m²

LOWER LIVING  $191.3m^2$  OUTDOOR LIVING  $18.3m^2$  GARAGE  $39.3m^2$ 

create your dream