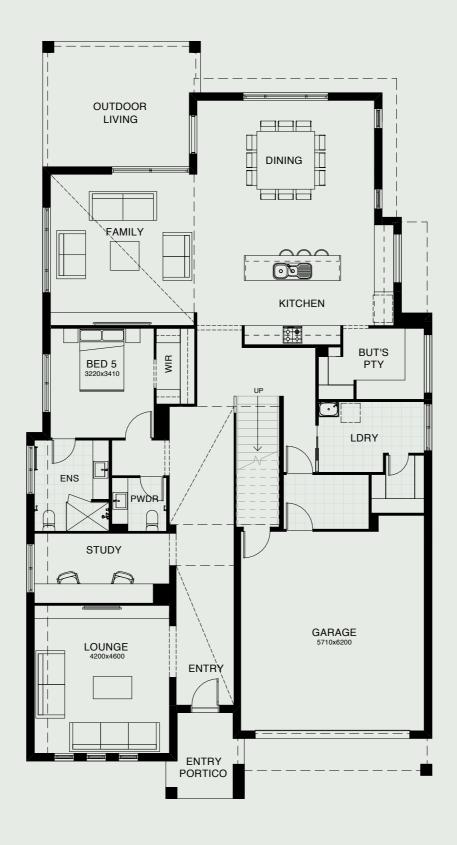

Upon entering through the oversized entry door, you'll be greeted with light filled voids, relaxing sitting room, fifth bedroom with private ensuite and study space. The open plan kitchen including butler's pantry is situated in the heat of the home, looking out through the bi-fold doors to the expansive outdoor living space.

Be totally captivated by this contemporary masterpiece, designed for the gracious Queensland lifestyle.

FRONTAGE 15.61m

EXTERIOR LENGTH 23.560m

EXTERIOR WIDTH 12.610m

TOTAL FLOOR AREA 504.0m<sup>2</sup>

 MASTER BEDROOM
 6160m x 4400m

 BEDROOM 2
 3740m x 3500m

 BEDROOM 3
 3650m x 3530m

 BEDROOM 4
 3270m x 3510m

 BEDROOM 5
 3220m x 3410m

 UPPER LIVING
 183.3m²

LOWER LIVING  $191.3m^2$  OUTDOOR LIVING  $18.3m^2$  GARAGE  $39.3m^2$ 

create your dream