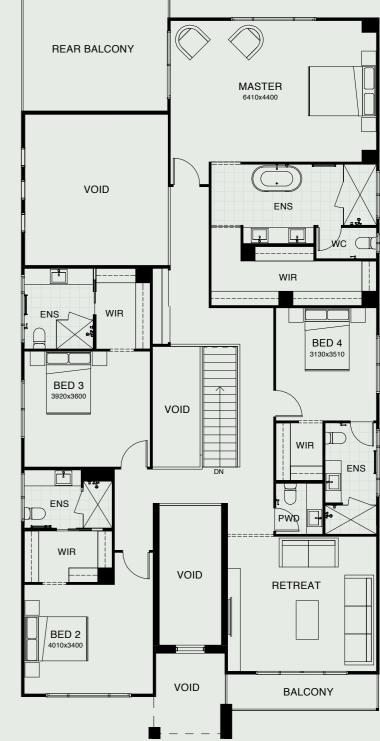

Moving upstairs, you're greeted with a spacious retreat space and four oversized bedrooms all with private ensuites and walk in robes. The master suite is a place for total relaxation, featuring a private balcony, grand ensuite and his and hers walk in wardrobes

Be totally captivated by this contemporary masterpiece, designed for the gracious Queensland lifestyle.

| FRONTAGE         | 16m                |
|------------------|--------------------|
| EXTERIOR LENGTH  | 23.560m            |
| EXTERIOR WIDTH   | 13.500m            |
| TOTAL FLOOR AREA | 498.8m²            |
|                  |                    |
| MASTER BEDROOM   | 6410m x 4400m      |
| BEDROOM 2        | 4010m x 3400m      |
| BEDROOM 3        | 3650m x 3530m      |
| BEDROOM 4        | 3920m x 3600m      |
| BEDROOM 5        | 3280m x 3410m      |
| UPPER LIVING     | 175.2m²            |
| LOWER LIVING     | 191.3m²            |
| OUTDOOR LIVING   | 18.3m²             |
| GARAGE           | 45.2m <sup>2</sup> |
|                  |                    |