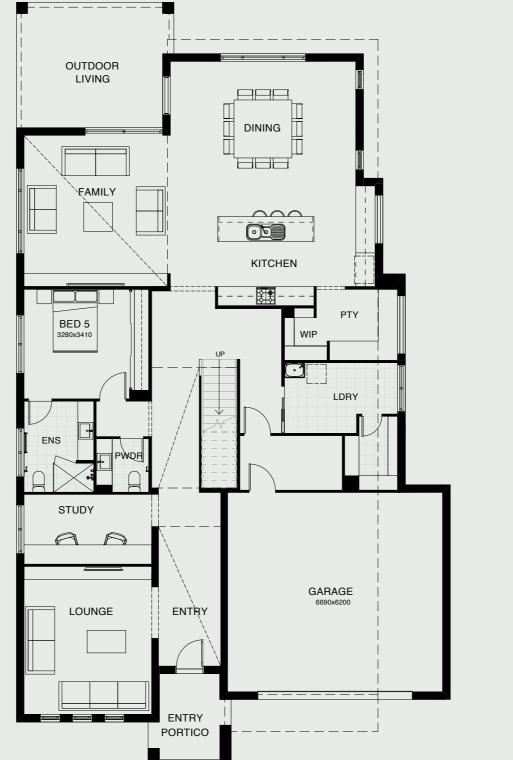

Upon entering through the oversized entry door, you'll be greeted with light filled voids, relaxing sitting room, fifth bedroom with private ensuite and study space. The open plan kitchen including butler's pantry is situated in the heat of the home, looking out through the bi-fold doors to the expansive outdoor living space.

Be totally captivated by this contemporary masterpiece, designed for the gracious Queensland lifestyle.

| FRONTAGE         | 16m                |
|------------------|--------------------|
| EXTERIOR LENGTH  | 23.560m            |
| EXTERIOR WIDTH   | 13.500m            |
| TOTAL FLOOR AREA | 498.8m²            |
|                  |                    |
| MASTER BEDROOM   | 6410m x 4400m      |
| BEDROOM 2        | 4010m x 3400m      |
| BEDROOM 3        | 3650m x 3530m      |
| BEDROOM 4        | 3920m x 3600m      |
| BEDROOM 5        | 3280m x 3410m      |
| UPPER LIVING     | 175.2m²            |
| LOWER LIVING     | 191.3m²            |
| OUTDOOR LIVING   | 18.3m²             |
| GARAGE           | 45.2m <sup>2</sup> |
|                  |                    |