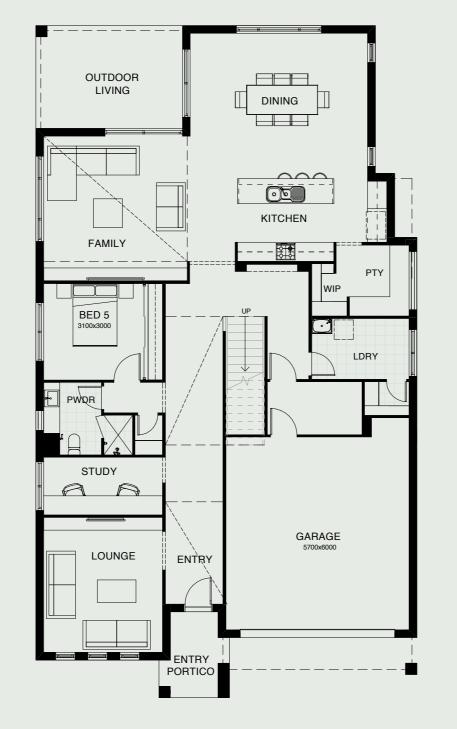

Upon entering through the oversized entry door, you'll be greeted with light filled voids, relaxing sitting room, fifth bedroom with private ensuite and study space. The open plan kitchen including butler's pantry is situated in the heat of the home, looking out through the bi-fold doors to the expansive outdoor living space.

Be totally captivated by this contemporary masterpiece, designed for the gracious Queensland lifestyle.

| FRONTAGE         | 14.85m              |
|------------------|---------------------|
| EXTERIOR LENGTH  | 20.910m             |
| EXTERIOR WIDTH   | 11.850m             |
| TOTAL FLOOR AREA | 443.9m <sup>2</sup> |
|                  |                     |
| MASTER BEDROOM   | 5560m x 3600m       |
| BEDROOM 2        | 3720m x 3400m       |
| BEDROOM 3        | 3720m x 3400m       |
| BEDROOM 4        | 3180m x 3200m       |
| BEDROOM 5        | 3100m x 3390m       |
| UPPER LIVING     | 161.5m <sup>2</sup> |
| LOWER LIVING     | 166.9m²             |
| OUTDOOR LIVING   | 14.6m <sup>2</sup>  |
| GARAGE           | 38.6m²              |