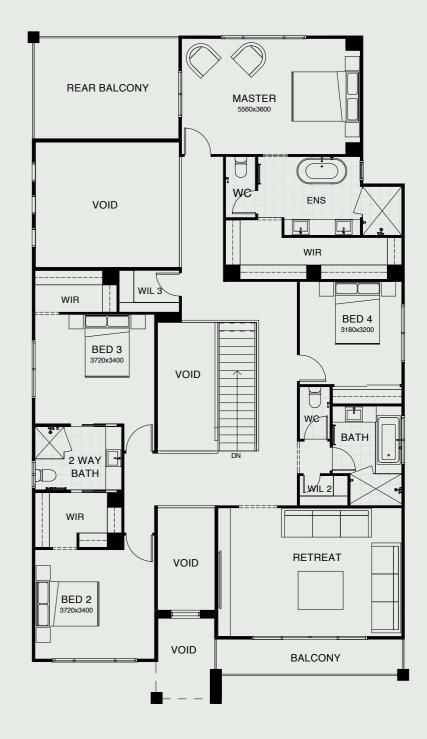

Moving upstairs, you're greeted with a spacious retreat space and four oversized bedrooms all with private ensuites and walk in robes. The master suite is a place for total relaxation, featuring a private balcony, grand ensuite and his and hers walk in wardrobes

Be totally captivated by this contemporary masterpiece, designed for the gracious Queensland lifestyle.

| FRONTAGE         | 14.85m              |
|------------------|---------------------|
| EXTERIOR LENGTH  | 20.910m             |
| EXTERIOR WIDTH   | 11.850m             |
| TOTAL FLOOR AREA | 443.9m <sup>2</sup> |
|                  |                     |
| MASTER BEDROOM   | 5560m x 3600m       |
| BEDROOM 2        | 3720m x 3400m       |
| BEDROOM 3        | 3720m x 3400m       |
| BEDROOM 4        | 3180m x 3200m       |
| BEDROOM 5        | 3100m x 3390m       |
| UPPER LIVING     | 161.5m <sup>2</sup> |
| LOWER LIVING     | 166.9m²             |
| OUTDOOR LIVING   | 14.6m <sup>2</sup>  |
| GARAGE           | 38.6m²              |