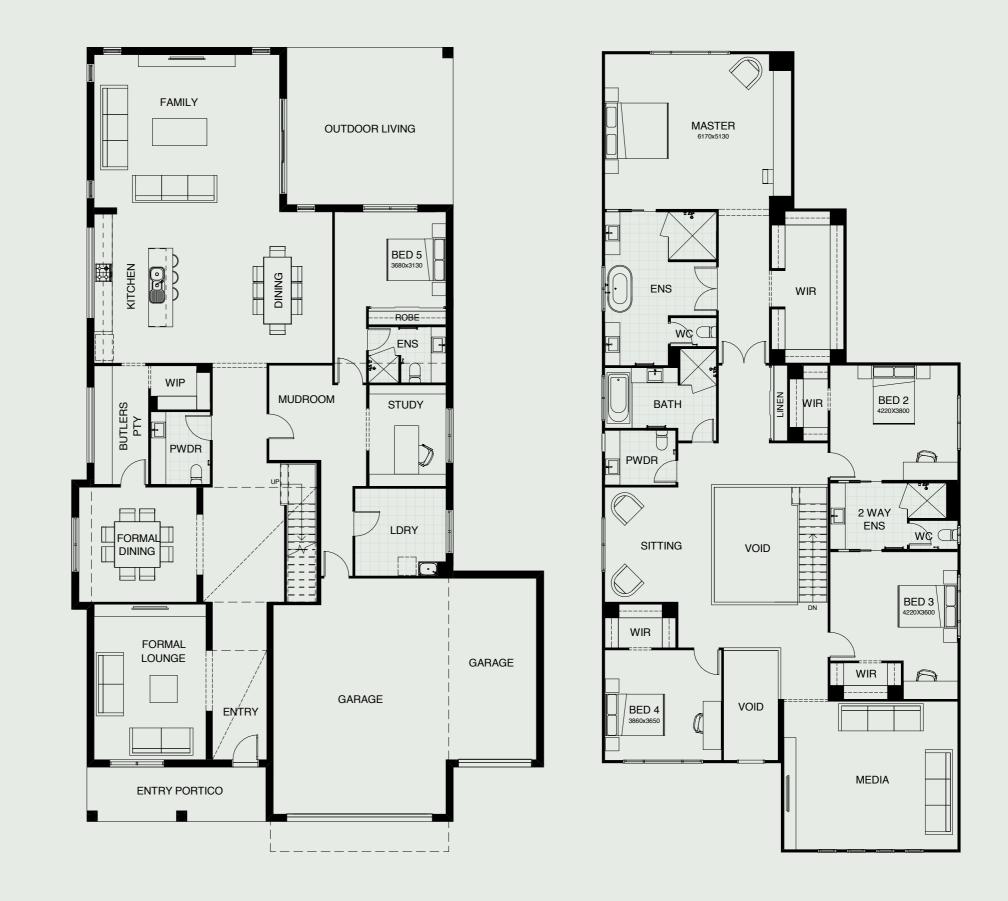

## ASCOT 578

Sophisticated, elegant and refined – the Ascot Series has the perfect balance of formal, casual and entertainment areas, designed for comfortable and luxury family living. A state-of-art kitchen creates a central hub and offers everything you could possibly wish for! The open plan casual living and dining area opens up to reveal a sublime entertainment space that embraces our Queensland climate. This is a space that you will never want to leave and will see you hosting the finest of soirées.

Accommodation is abundant and spread across the two levels. The opulent master suite boasts a custom-built walk-in robe, full sized ensuite with bathtub creating a romantic atmosphere.

The additional bedrooms on the upper level share a two-way ensuite and central bathroom, while the fifth bedroom on the lower level offers a private ensuite, ideal for a growing teen or for use as a guest suite.

This family residence is a triumph in superior design, family living and entertaining.

| FRONTAGE         | 17.6m               |
|------------------|---------------------|
| EXTERIOR LENGTH  | 26.590m             |
| EXTERIOR WIDTH   | 15.600m             |
| TOTAL FLOOR AREA | 578.4m <sup>2</sup> |
|                  |                     |
| MASTER BEDROOM   | 6170m x 5130m       |
| BEDROOM 2        | 4220m x 3800m       |
| BEDROOM 3        | 4220m x 3600m       |
| BEDROOM 4        | 3860m x 3650m       |
| BEDROOM 5        | 3680m x 3130m       |
| UPPER LIVING     | 226.1m <sup>2</sup> |
| LOWER LIVING     | 225.9m <sup>2</sup> |
| OUTDOOR LIVING   | 28.6m²              |
| GARAGE           | 66.3m²              |