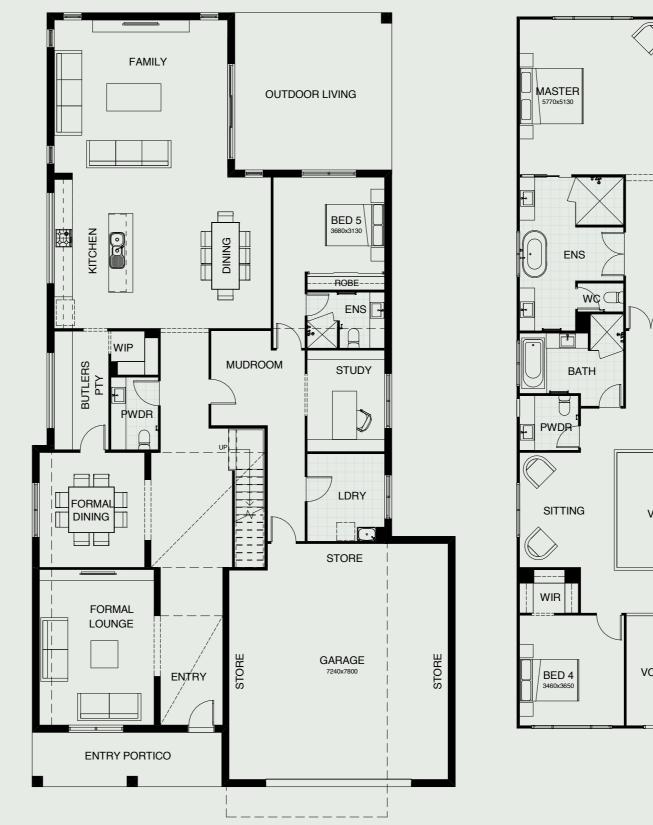

## ASCOT 541

Sophisticated, elegant and refined – the Ascot Series has the perfect balance of formal, casual and entertainment areas, designed for comfortable and luxury family living. A state-of-art kitchen creates a central hub and offers everything you could possibly wish for! The open plan casual living and dining area opens up to reveal a sublime entertainment space that embraces our Queensland climate. This is a space that you will never want to leave and will see you hosting the finest of soirées.

Accommodation is abundant and spread across the two levels. The opulent master suite boasts a custom-built walk-in robe, full sized ensuite with bathtub creating a romantic atmosphere.

The additional bedrooms on the upper level share a two-way ensuite and central bathroom, while the fifth bedroom on the lower level offers a private ensuite, ideal for a growing teen or for use as a guest suite.

This family residence is a triumph in superior design, family living and entertaining.

| FRONTAGE         | 16m                 |
|------------------|---------------------|
| EXTERIOR LENGTH  | 26.590m             |
| EXTERIOR WIDTH   | 13.990m             |
| TOTAL FLOOR AREA | 541.5m <sup>2</sup> |
|                  |                     |
| MASTER BEDROOM   | 5770m x 5130m       |
| BEDROOM 2        | 3910m x 3800m       |
| BEDROOM 3        | 3910m x 3600m       |
| BEDROOM 4        | 3460m x 3650m       |
| BEDROOM 5        | 3680m x 3130m       |
| UPPER LIVING     | 208.3m <sup>2</sup> |
| LOWER LIVING     | 213.9m <sup>2</sup> |
| OUTDOOR LIVING   | 27.0m <sup>2</sup>  |
| GARAGE           | 59.9m²              |
|                  |                     |