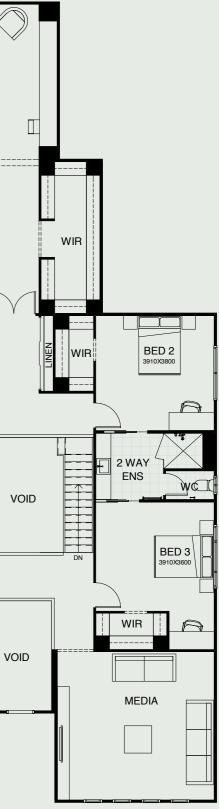

Accommodation is abundant and spread across the two levels. The opulent master suite boasts a custom-built walk-in robe, full sized ensuite with bathtub creating a romantic atmosphere.

The additional bedrooms on the upper level share a two-way ensuite and central bathroom, while the fifth bedroom on the lower level offers a private ensuite, ideal for a growing teen or for use as a guest suite.

This family residence is a triumph in superior design, family living and entertaining.

| FRONTAGE         | 16m                 |
|------------------|---------------------|
| EXTERIOR LENGTH  | 26.590m             |
| EXTERIOR WIDTH   | 13.990m             |
| TOTAL FLOOR AREA | 541.5m <sup>2</sup> |
|                  |                     |
| MASTER BEDROOM   | 5770m x 5130m       |
| BEDROOM 2        | 3910m x 3800m       |
| BEDROOM 3        | 3910m x 3600m       |
| BEDROOM 4        | 3460m x 3650m       |
| BEDROOM 5        | 3680m x 3130m       |
| UPPER LIVING     | 208.3m <sup>2</sup> |
| LOWER LIVING     | 213.9m <sup>2</sup> |
| OUTDOOR LIVING   | 27.0m <sup>2</sup>  |
| GARAGE           | 59.9m²              |
|                  |                     |