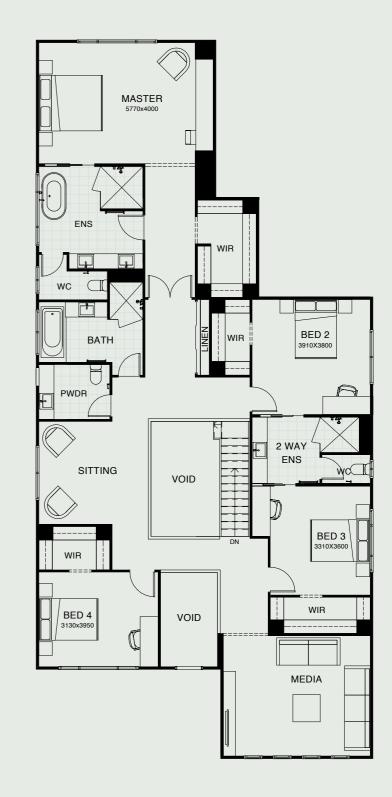

Accommodation is abundant and spread across the two levels. The opulent master suite boasts a custom-built walk-in robe, full sized ensuite with bathtub creating a romantic atmosphere.

The additional bedrooms on the upper level share a two-way ensuite and central bathroom, while the fifth bedroom on the lower level offers a private ensuite, ideal for a growing teen or for use as a guest suite.

This family residence is a triumph in superior design, family living and entertaining.

| FRONTAGE         | 16m                 |
|------------------|---------------------|
| EXTERIOR LENGTH  | 23.870m             |
| EXTERIOR WIDTH   | 13.500m             |
| TOTAL FLOOR AREA | 481.5m <sup>2</sup> |
|                  |                     |
| MASTER BEDROOM   | 5770m x 4000m       |
| BEDROOM 2        | 3910m x 3800m       |
| BEDROOM 3        | 3310m x 3600m       |
| BEDROOM 4        | 3130m x 3950m       |
| BEDROOM 5        | 3680m x 3200m       |
| UPPER LIVING     | 187.6m²             |
| LOWER LIVING     | 188.3m²             |
| OUTDOOR LIVING   | 27.0m <sup>2</sup>  |
| GARAGE           | 47.6m²              |