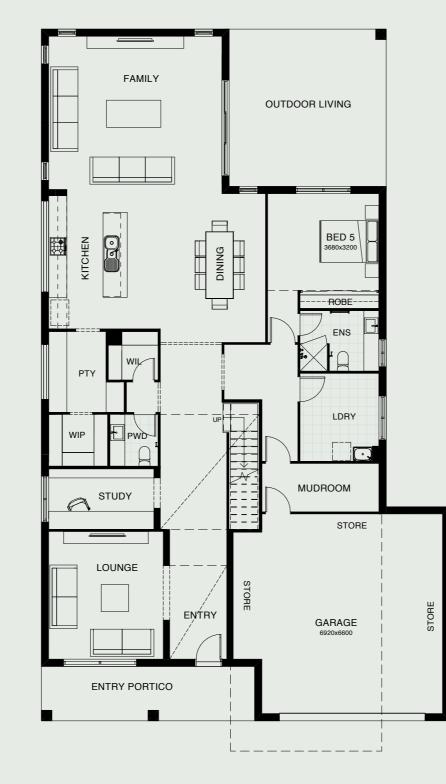

## ASCOT 481

Sophisticated, elegant and refined – the Ascot Series has the perfect balance of formal, casual and entertainment areas, designed for comfortable and luxury family living. A state-of-art kitchen creates a central hub and offers everything you could possibly wish for! The open plan casual living and dining area opens up to reveal a sublime entertainment space that embraces our Queensland climate. This is a space that you will never want to leave and will see you hosting the finest of soirées.

Accommodation is abundant and spread across the two levels. The opulent master suite boasts a custom-built walk-in robe, full sized ensuite with bathtub creating a romantic atmosphere.

The additional bedrooms on the upper level share a two-way ensuite and central bathroom, while the fifth bedroom on the lower level offers a private ensuite, ideal for a growing teen or for use as a guest suite.

This family residence is a triumph in superior design, family living and entertaining.

| FRONTAGE         | 16m                 |
|------------------|---------------------|
| EXTERIOR LENGTH  | 23.870m             |
| EXTERIOR WIDTH   | 13.500m             |
| TOTAL FLOOR AREA | 481.5m <sup>2</sup> |
|                  |                     |
| MASTER BEDROOM   | 5770m x 4000m       |
| BEDROOM 2        | 3910m x 3800m       |
| BEDROOM 3        | 3310m x 3600m       |
| BEDROOM 4        | 3130m x 3950m       |
| BEDROOM 5        | 3680m x 3200m       |
| UPPER LIVING     | 187.6m²             |
| LOWER LIVING     | 188.3m²             |
| OUTDOOR LIVING   | 27.0m <sup>2</sup>  |
| GARAGE           | 47.6m²              |