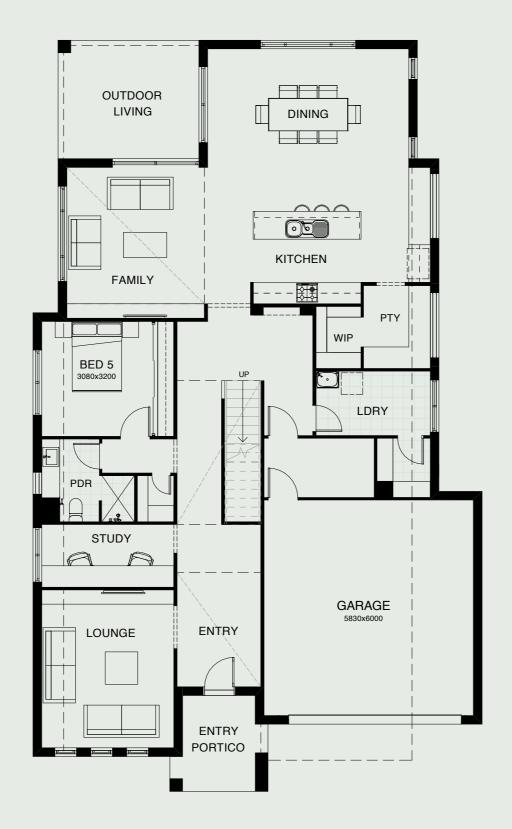

Upon entering through the oversized entry door, you'll be greeted with light filled voids, relaxing sitting room, fifth bedroom with private ensuite and study space. The open plan kitchen including butler's pantry is situated in the heat of the home, looking out through the bi-fold doors to the expansive outdoor living space.

Be totally captivated by this contemporary masterpiece, designed for the gracious Queensland lifestyle.

FRONTAGE 14m

EXTERIOR LENGTH 20.910m

EXTERIOR WIDTH 12.500m

TOTAL FLOOR AREA 412.1m²

 MASTER BEDROOM
 3800m x 3800m x 3800m

 BEDROOM 2
 3000m x 3400m

 BEDROOM 3
 3000m x 3200m

 BEDROOM 4
 3000m x 3200m

 BEDROOM 5
 3080m x 3200m

 UPPER LIVING
 138.8m²

LOWER LIVING 138.8m<sup>2</sup>
LOWER LIVING 166.0m<sup>2</sup>
OUTDOOR LIVING 12.9m<sup>2</sup>
GARAGE 38.80m<sup>2</sup>