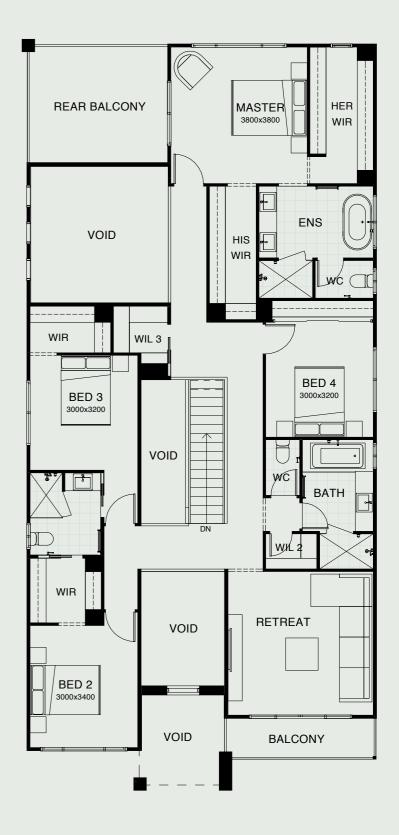

Moving upstairs, you're greeted with a spacious retreat space and four oversized bedrooms all with private ensuites and walk in robes. The master suite is a place for total relaxation, featuring a private balcony, grand ensuite and his and hers walk in wardrobes

Be totally captivated by this contemporary masterpiece, designed for the gracious Queensland lifestyle.

FRONTAGE 14m

EXTERIOR LENGTH 20.910m

EXTERIOR WIDTH 12.500m

TOTAL FLOOR AREA 412.1m²

 MASTER BEDROOM
 3800m x 3800m x 3800m

 BEDROOM 2
 3000m x 3400m

 BEDROOM 3
 3000m x 3200m

 BEDROOM 4
 3000m x 3200m

 BEDROOM 5
 3080m x 3200m

 UPPER LIVING
 138.8m²

LOWER LIVING 138.8m<sup>2</sup>
LOWER LIVING 166.0m<sup>2</sup>
OUTDOOR LIVING 12.9m<sup>2</sup>
GARAGE 38.80m<sup>2</sup>