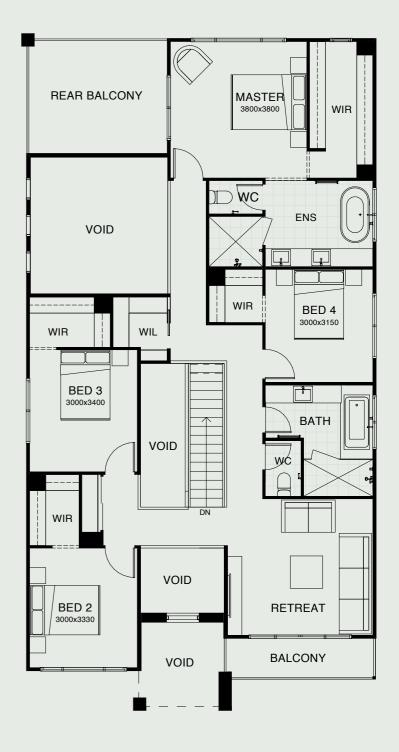

Moving upstairs, you're greeted with a spacious retreat space and four oversized bedrooms all with private ensuites and walk in robes. The master suite is a place for total relaxation, featuring a private balcony, grand ensuite and his and hers walk in wardrobes

Be totally captivated by this contemporary masterpiece, designed for the gracious Queensland lifestyle.

FRONTAGE 14m

EXTERIOR LENGTH 18.840m

EXTERIOR WIDTH 12.500m

TOTAL FLOOR AREA 367m<sup>2</sup>

MASTER BEDROOM 3800m x 3800m x 3400m
BEDROOM 2 3000m x 3400m
BEDROOM 3 3000m x 3200m
BEDROOM 4 3000m x 3200m
BEDROOM 5 3080m x 3200m
UPPER LIVING 122.8m²
LOWER LIVING 140.9m²