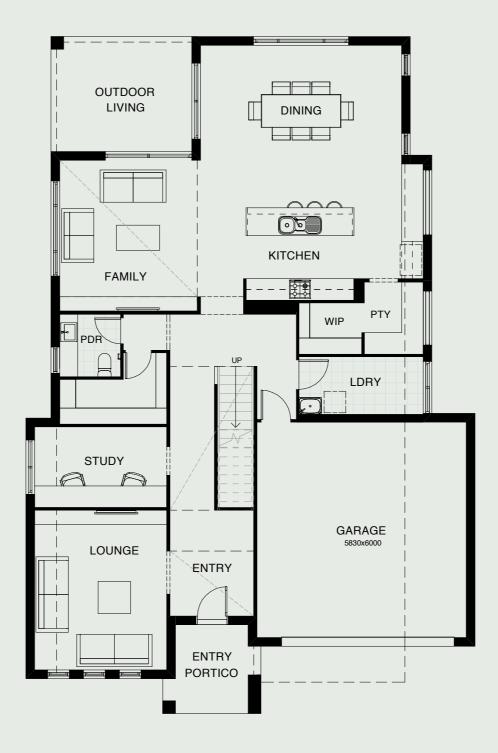

Upon entering through the oversized entry door, you'll be greeted with light filled voids, relaxing sitting room, fifth bedroom with private ensuite and study space. The open plan kitchen including butler's pantry is situated in the heat of the home, looking out through the bi-fold doors to the expansive outdoor living space.

Be totally captivated by this contemporary masterpiece, designed for the gracious Queensland lifestyle.

FRONTAGE 14m

EXTERIOR LENGTH 18.840m

EXTERIOR WIDTH 12.500m

TOTAL FLOOR AREA 367m<sup>2</sup>

MASTER BEDROOM 3800m x 3800m x 3400m
BEDROOM 2 3000m x 3400m
BEDROOM 3 3000m x 3200m
BEDROOM 4 3000m x 3200m
BEDROOM 5 3080m x 3200m
UPPER LIVING 122.8m²
LOWER LIVING 140.9m²