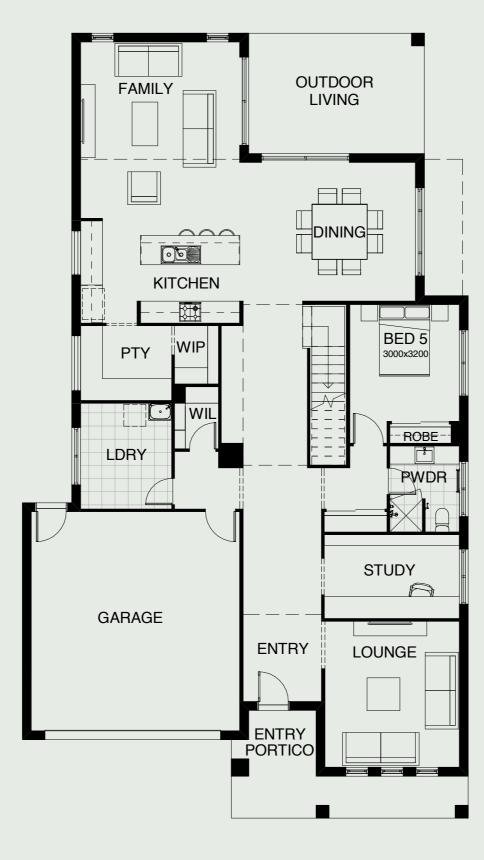

## KENSINGTON 367

The ingenuity behind the Kensington range reflects the common demands of many home buyers; functionality, elegance and utilising every space in a savvy way – a modern two-story home to not only move into, but grow into. With three roomy living areas, four large bedrooms and a well-designed kitchen equipped with a huge walk in pantry, this home is the perfect choice for families looking to enjoy a more spacious, comfortable home.

| FRONTAGE         | 13.6m         |
|------------------|---------------|
| EXTERIOR LENGTH  | 21.490m       |
| EXTERIOR WIDTH   | 12.200m       |
| TOTAL FLOOR AREA | 367.2m²       |
|                  |               |
| BEDROOM 1        | 3720m x 4200m |
| BEDROOM 2        | 3330m x 3100m |
| BEDROOM 3        | 3020m x 3200m |
| BEDROOM 4        | 3330m x 3100m |
| BEDROOM 5        | 3000m x 3200m |
|                  |               |

## 🛌 5 | 🚍 4 | 🍴 1 | 🚿 3 | 🖵 1 | 🚔 2

For more information, please visit **www.boldliving.com.au** 