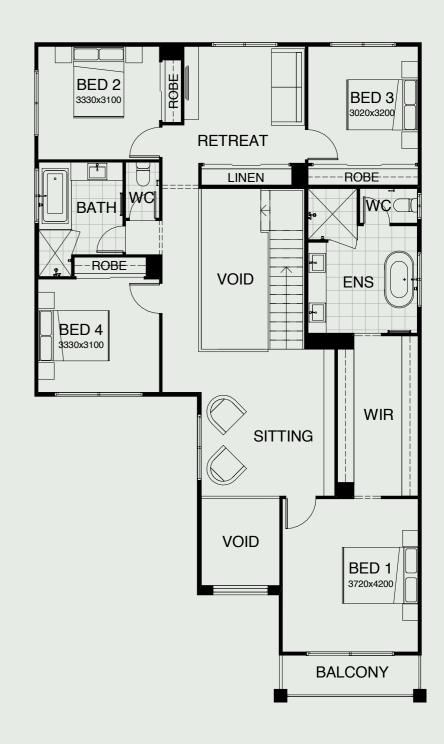

## KENSINGTON 367

The ingenuity behind the Kensington range reflects the common demands of many home buyers; functionality, elegance and utilising every space in a savvy way – a modern two-story home to not only move into, but grow into. With three roomy living areas, four large bedrooms and a well-designed kitchen equipped with a huge walk in pantry, this home is the perfect choice for families looking to enjoy a more spacious, comfortable home.

| FRONTAGE         | 13.6m         |
|------------------|---------------|
| EXTERIOR LENGTH  | 21.490m       |
| EXTERIOR WIDTH   | 12.200m       |
| TOTAL FLOOR AREA | 367.2m²       |
|                  |               |
| BEDROOM 1        | 3720m x 4200m |
| BEDROOM 2        | 3330m x 3100m |
| BEDROOM 3        | 3020m x 3200m |
| BEDROOM 4        | 3330m x 3100m |
| BEDROOM 5        | 3000m x 3200m |
|                  |               |

## 🛌 5 | 🚍 4 | 🍴 1 | 🚿 3 | 🖵 1 | 🚔 2

For more information, please visit **www.boldliving.com.au** 