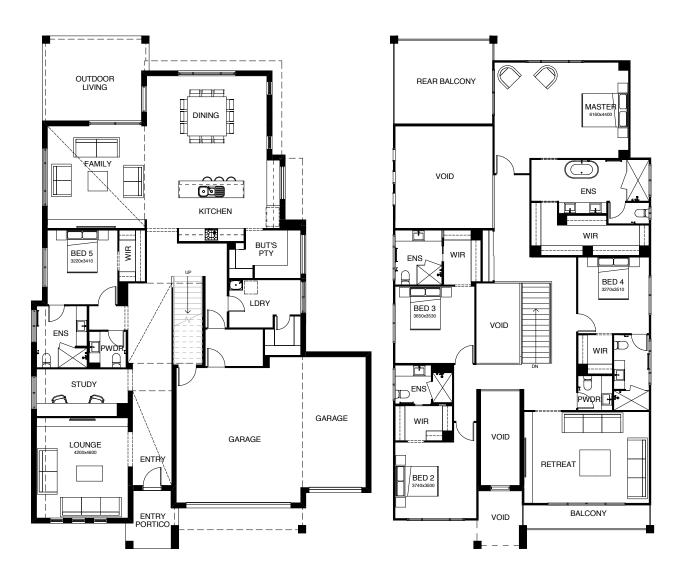

## SORRENTO 523

The Sorrento Collection is inspired by calm and soothing coastal living, this home design is like no other. Suited perfectly for a bayside lifestyle, this residence is an entertainer's delight, boasting seamless integration between indoor and outdoor living. Upon entering through the oversized entry door, you'll be greeted with light filled voids, relaxing sitting room, fifth bedroom with private ensuite and study space. Be totally captivated by this contemporary masterpiece, designed for the gracious Queensland lifestyle.

| FRONTAGE 17.5m                       | <b>EXTERIOR LENGTH</b> 23.56m |
|--------------------------------------|-------------------------------|
| TOTAL FLOOR AREA 523.4m <sup>2</sup> | EXTERIOR WIDTH 15.61m         |
| 5   3   5                            | □ 1                           |