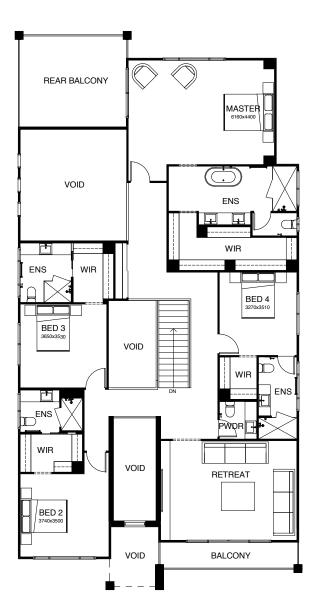

## SORRENTO 504

The Sorrento Collection is inspired by calm and soothing coastal living, this home design is like no other. Suited perfectly for a bayside lifestyle, this residence is an entertainer's delight, boasting seamless integration between indoor and outdoor living. Upon entering through the oversized entry door, you'll be greeted with light filled voids, relaxing sitting room, fifth bedroom with private ensuite and study space. Be totally captivated by this contemporary masterpiece, designed for the gracious Queensland lifestyle.

| FRONTAGE 15.61m                      | EXTERIOR LENGTH 23.56m |
|--------------------------------------|------------------------|
| TOTAL FLOOR AREA 504m²               | EXTERIOR WIDTH 12.61m  |
| <b>=</b> 5   <b>=</b> 3   <b>%</b> 5 | <b>1</b>   <b>2</b> 2  |