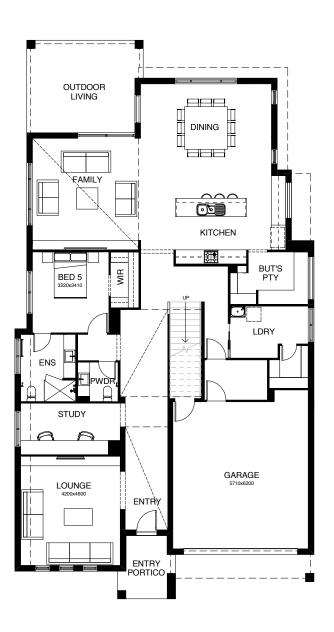

## SORRENTO 504

The Sorrento Collection is inspired by calm and soothing coastal living, this home design is like no other. Suited perfectly for a bayside lifestyle, this residence is an entertainer's delight, boasting seamless integration between indoor and outdoor living. Upon entering through the oversized entry door, you'll be greeted with light filled voids, relaxing sitting room, fifth bedroom with private ensuite and study space. Be totally captivated by this contemporary masterpiece, designed for the gracious Queensland lifestyle.

| FRONTAGE 15.61m                      | EXTERIOR LENGTH 23.56m |
|--------------------------------------|------------------------|
| TOTAL FLOOR AREA 504m²               | EXTERIOR WIDTH 12.61m  |
| <b>=</b> 5   <b>=</b> 3   <b>%</b> 5 | <b>1</b>   <b>2</b> 2  |