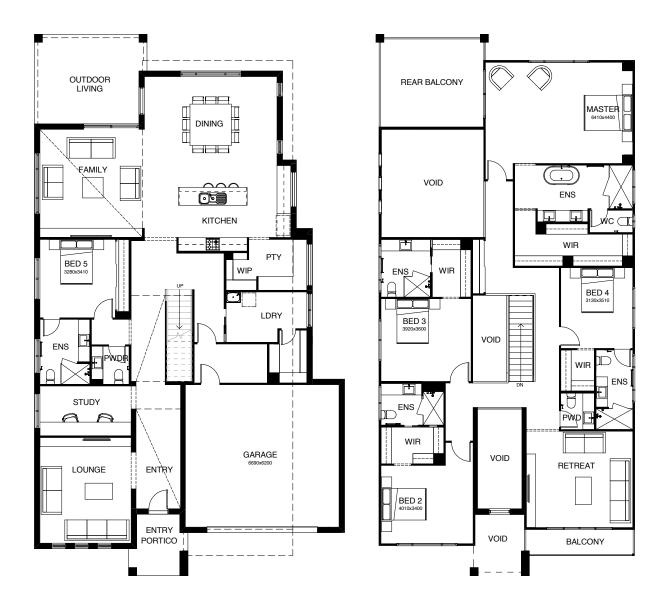

## SORRENTO 498

The Sorrento Collection is inspired by calm and soothing coastal living, this home design is like no other. Suited perfectly for a bayside lifestyle, this residence is an entertainer's delight, boasting seamless integration between indoor and outdoor living. Upon entering through the oversized entry door, you'll be greeted with light filled voids, relaxing sitting room, fifth bedroom with private ensuite and study space. Be totally captivated by this contemporary masterpiece, designed for the gracious Queensland lifestyle.