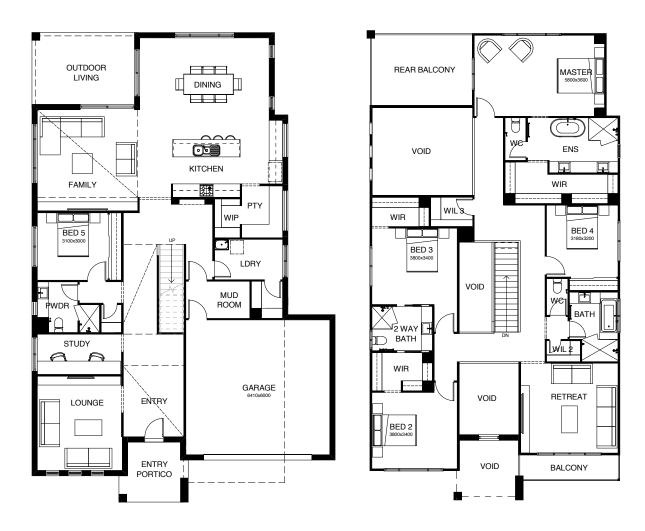

## SORRENTO 449

The Sorrento Collection is inspired by calm and soothing coastal living, this home design is like no other. Suited perfectly for a bayside lifestyle, this residence is an entertainer's delight, boasting seamless integration between indoor and outdoor living. Upon entering through the oversized entry door, you'll be greeted with light filled voids, relaxing sitting room, fifth bedroom with private ensuite and study space. Be totally captivated by this contemporary masterpiece, designed for the gracious Queensland lifestyle.

| FRONTAGE 16m           | EXTERIOR LENGTH 20.91m |
|------------------------|------------------------|
| TOTAL FLOOR AREA 449m² | EXTERIOR WIDTH 13.5m   |
| 5   3   3 4            | <u> </u>               |