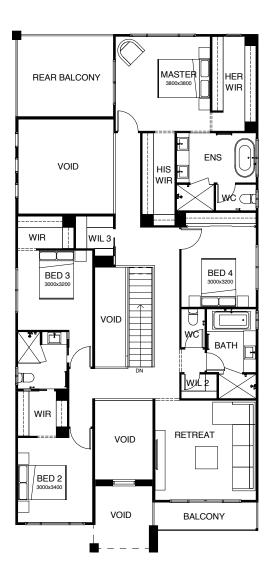

## SORRENTO 412

The Sorrento Collection is inspired by calm and soothing coastal living, this home design is like no other. Suited perfectly for a bayside lifestyle, this residence is an entertainer's delight, boasting seamless integration between indoor and outdoor living. Upon entering through the oversized entry door, you'll be greeted with light filled voids, relaxing sitting room, fifth bedroom with private ensuite and study space. Be totally captivated by this contemporary masterpiece, designed for the gracious Queensland lifestyle.