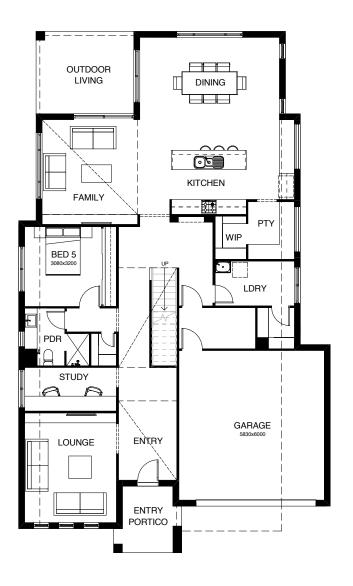

## SORRENTO 412

The Sorrento Collection is inspired by calm and soothing coastal living, this home design is like no other. Suited perfectly for a bayside lifestyle, this residence is an entertainer's delight, boasting seamless integration between indoor and outdoor living. Upon entering through the oversized entry door, you'll be greeted with light filled voids, relaxing sitting room, fifth bedroom with private ensuite and study space. Be totally captivated by this contemporary masterpiece, designed for the gracious Queensland lifestyle.