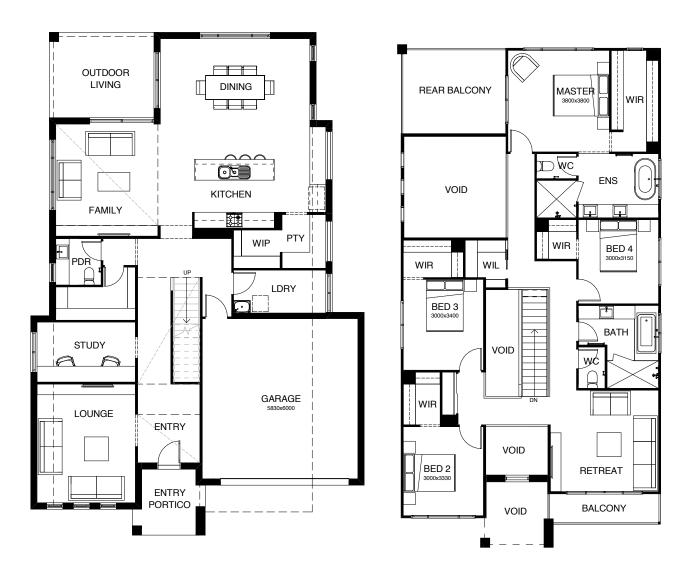

## SORRENTO 367

The Sorrento Collection is inspired by calm and soothing coastal living, this home design is like no other. Suited perfectly for a bayside lifestyle, this residence is an entertainer's delight, boasting seamless integration between indoor and outdoor living. Upon entering through the oversized entry door, you'll be greeted with light filled voids, relaxing sitting room, fifth bedroom with private ensuite and study space. Be totally captivated by this contemporary masterpiece, designed for the gracious Queensland lifestyle.

| FRONTAGE 14m                                                     | EXTERIOR LENGTH 18.84m |
|------------------------------------------------------------------|------------------------|
| TOTAL FLOOR AREA 367m <sup>2</sup>                               | EXTERIOR WIDTH 12.5m   |
| <b>□</b> 4   <b>□</b> 3   <b>◎</b> 2.5   <b>□</b> 1   <b>□</b> 2 |                        |