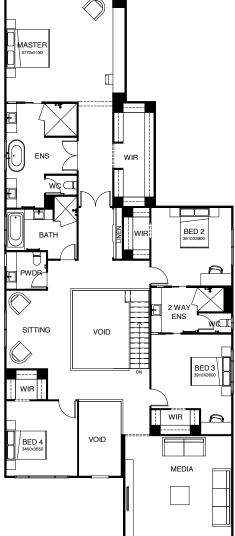

## ASCOT 541

Sophisticated, elegant and refined – the Ascot Series has the perfect balance of formal, casual and entertainment areas, designed for comfortable and luxury family living. A state-of-art kitchen creates a central hub and offers everything you could possibly wish for! The open plan casual living and dining area opens up to reveal a sublime entertainment space that embraces our Queensland climate. This is a space that you will never want to leave and will see you hosting the finest of soirées.