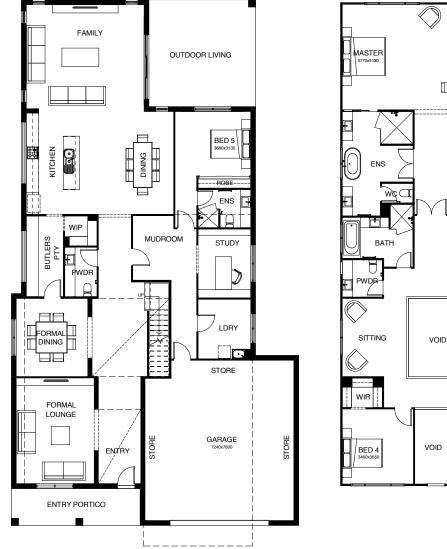

## ASCOT 541

Sophisticated, elegant and refined – the Ascot Series has the perfect balance of formal, casual and entertainment areas, designed for comfortable and luxury family living. A state-of-art kitchen creates a central hub and offers everything you could possibly wish for! The open plan casual living and dining area opens up to reveal a sublime entertainment space that embraces our Queensland climate. This is a space that you will never want to leave and will see you hosting the finest of soirées.