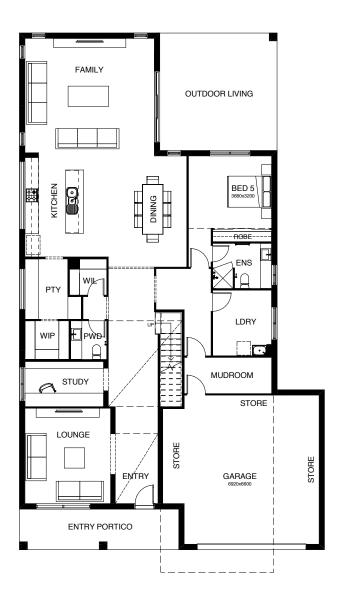

## ASCOT 481

Sophisticated, elegant and refined – the Ascot Series has the perfect balance of formal, casual and entertainment areas, designed for comfortable and luxury family living. A state-of-art kitchen creates a central hub and offers everything you could possibly wish for! The open plan casual living and dining area opens up to reveal a sublime entertainment space that embraces our Queensland climate. This is a space that you will never want to leave and will see you hosting the finest of soirées.

| FRONTAGE 16m                                                   | EXTERIOR LENGTH 23.87m |
|----------------------------------------------------------------|------------------------|
| TOTAL FLOOR AREA 481.5m <sup>2</sup>                           | EXTERIOR WIDTH 13.5m   |
| <b>=</b> 5   <b>=</b> 4   <b>*</b> 5   <b>=</b> 1   <b>=</b> 2 |                        |