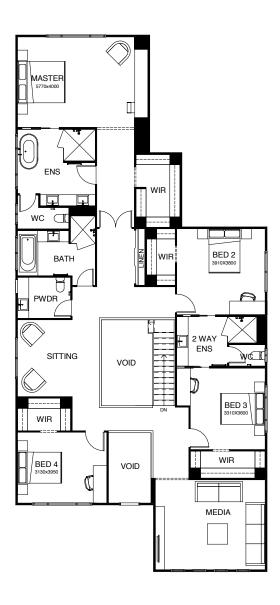

## ASCOT 481

Sophisticated, elegant and refined – the Ascot Series has the perfect balance of formal, casual and entertainment areas, designed for comfortable and luxury family living. A state-of-art kitchen creates a central hub and offers everything you could possibly wish for! The open plan casual living and dining area opens up to reveal a sublime entertainment space that embraces our Queensland climate. This is a space that you will never want to leave and will see you hosting the finest of soirées.

| FRONTAGE 16m                                                   | EXTERIOR LENGTH 23.87m |
|----------------------------------------------------------------|------------------------|
| TOTAL FLOOR AREA 481.5m <sup>2</sup>                           | EXTERIOR WIDTH 13.5m   |
| <b>=</b> 5   <b>=</b> 4   <b>*</b> 5   <b>=</b> 1   <b>=</b> 2 |                        |