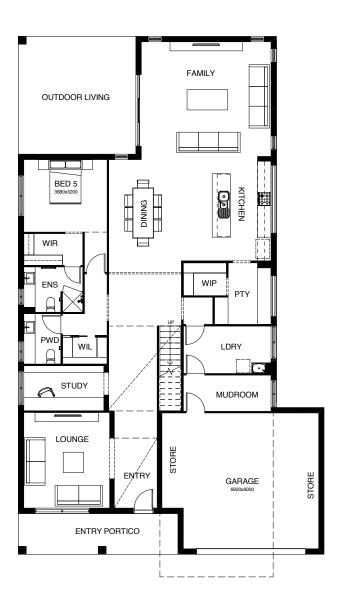

## ASCOT 480 M

Sophisticated, elegant and refined – the Ascot Series has the perfect balance of formal, casual and entertainment areas, designed for comfortable and luxury family living. A state-of-art kitchen creates a central hub and offers everything you could possibly wish for! The open plan casual living and dining area opens up to reveal a sublime entertainment space that embraces our Queensland climate. This is a space that you will never want to leave and will see you hosting the finest of soirées.

| FRONTAGE 16m                         | EXTERIOR LENGTH 23.87m |
|--------------------------------------|------------------------|
| TOTAL FLOOR AREA 480.2m <sup>2</sup> | EXTERIOR WIDTH 13.5m   |
| <b>=</b> 5   <b>=</b> 4   <b>%</b> 5 | <b>1</b>   <b>2</b> 2  |