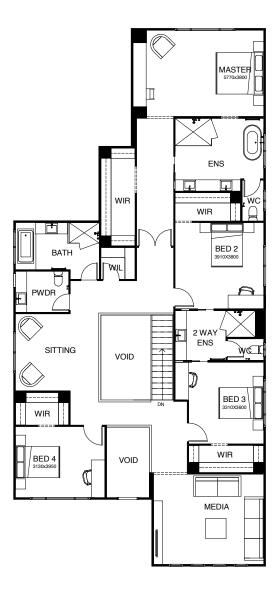

## ASCOT 480 M

Sophisticated, elegant and refined – the Ascot Series has the perfect balance of formal, casual and entertainment areas, designed for comfortable and luxury family living. A state-of-art kitchen creates a central hub and offers everything you could possibly wish for! The open plan casual living and dining area opens up to reveal a sublime entertainment space that embraces our Queensland climate. This is a space that you will never want to leave and will see you hosting the finest of soirées.

| FRONTAGE 16m                         | EXTERIOR LENGTH 23.87m |
|--------------------------------------|------------------------|
| TOTAL FLOOR AREA 480.2m <sup>2</sup> | EXTERIOR WIDTH 13.5m   |
| <b>=</b> 5   <b>=</b> 4   <b>%</b> 5 | <b>1</b>   <b>2</b> 2  |